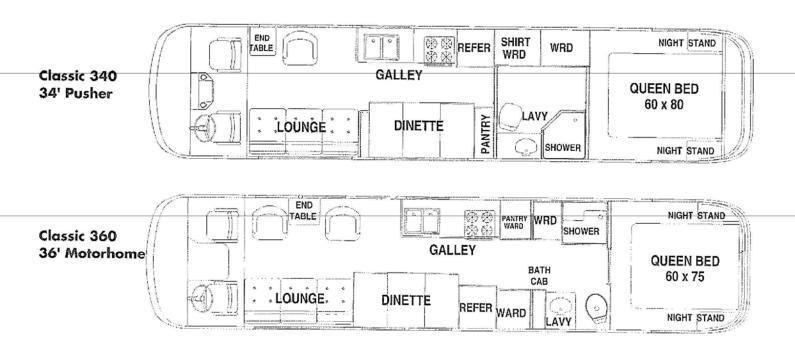

## Never Before Has an Airstream Included So Many Exciting New Features

- New Body Shape retains Airstream's superb aerodynamics, yet offers sleeker, cleaner looks and a more spacious interior.
- **New Roof Finish** is a durable, architectural-grade reflective finish to reduce interior heat.
- New Exferior Finish is a thermal set, highgloss acrylic that is pre-coated at the mill for consistency and durability.
- New Laminated Floor offers superior structural strength and excellent insulating value.
- New Wall Covering adds insulating properties to the sidewall and coordinates with a soft vinyl padded ceiling.
- New Thermal Insulating Barrier between the outer skin and the structural ribs.
- **New Fiberglass Shower** with a residentialtype pivoting glass shower door.
- New 3-Burner Cooktop avoids LPG pressure problems and includes one high-intensity burner for faster heating.
- New Windows are lighter weight, easier to operate, and tinted darker for privacy and comfort.

- New Enfrance Door has a frosted glass window for privacy and a keyed deadbolt with separate grab handle.
- New Drip Rails on both road and curb sides work like gutters to channel rain water to the rear of the coach.
- New Rear Bumper is integrated into the body for good looks and steel-reinforced for strength and safety.
- New Rear=End styling includes polished, cast aluminum tail lights and a recessed license plate holder.
- New Body Trim and moldings are automotivestyle mylar for better looks and longer life.

二国の法院とは大学は大学の大学に大学の対象の

- New Standard Features are so complete that we need offer only a handful of options:
  - Aluminum Wheels (6)
  - AM/FM/CD Player w/6 Speakers
  - Auxiliary Defroster Fans
  - RS Awning
  - 4-Burner Range w/Oven
  - 50-Amp Service