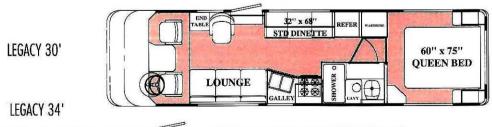

## **GALLEY**

High Pressure Laminate Countertop Stainless Steel Sink with 1 Sink Cover Dinette: 38" x 71" in 34'; 32" x 68" in 30' Spice Rack

#### BEDROOM

Mattress - Innerspring
Bedspread and Pillows
Wardrobes, Lighted, Cedar Lined,
Mirrored Oak Doors
Rear End Locker

#### BATHROOM

Chrome Fixtures
Lighted Mirror
Single Pivot Shower Door - 34'
Sliding Shower Door with Towel Bar - 30'
Bath Door Opens to Dressing Room