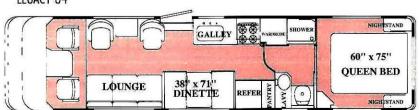

## **GALLEY**

High Pressure Laminate Countertop Stainless Steel Sink with 1 Sink Cover Dinette: 38" x 71" in 34'; 32" x 68" in 30' Spice Rack

#### BEDROOM

Mattress - Innerspring
Bedspread and Pillows
Wardrobes, Lighted, Cedar Lined,
Mirrored Oak Doors
Rear End Locker

#### BATHROOM

Chrome Fixtures
Lighted Mirror
Single Pivot Shower Door - 34'
Sliding Shower Door with Towel Bar - 30'
Bath Door Opens to Dressing Room