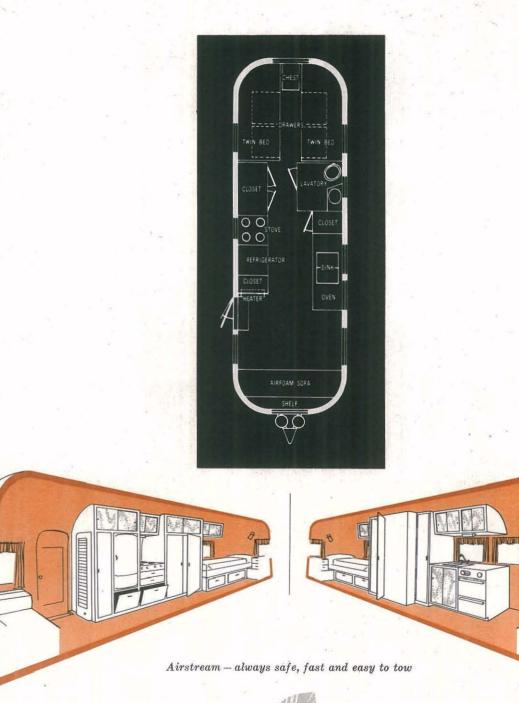

## STANDARD EQUIPMENT

Double or twin beds, airfoam mattresses and box springs Airfoam sofa in front, convertible. single, double bed Hot water heater Separated over and Burner Top arrangement discountinued. Shower and toilet Oil or butane heat Built-in de luxe oven and broiler with separate 4-burner stove top Double sinks Combination electric-ice refrigerator Formica galley top Beautifully grained wood cabinets Vinyl linoleum 4 closets, 11 drawers, 5 roof lockers Medicine cabinet 10 opening windows, 3 roof vents Curtains and textured draw shades 8" power fan over stove Double butane tanks Weatherproof electric outlet 16-ft. awning rail Porch light Trunk compartment Steel bumpers Shock absorbers Electric brakes Truck wheels 700-15 8-ply tires Escape-type rear window