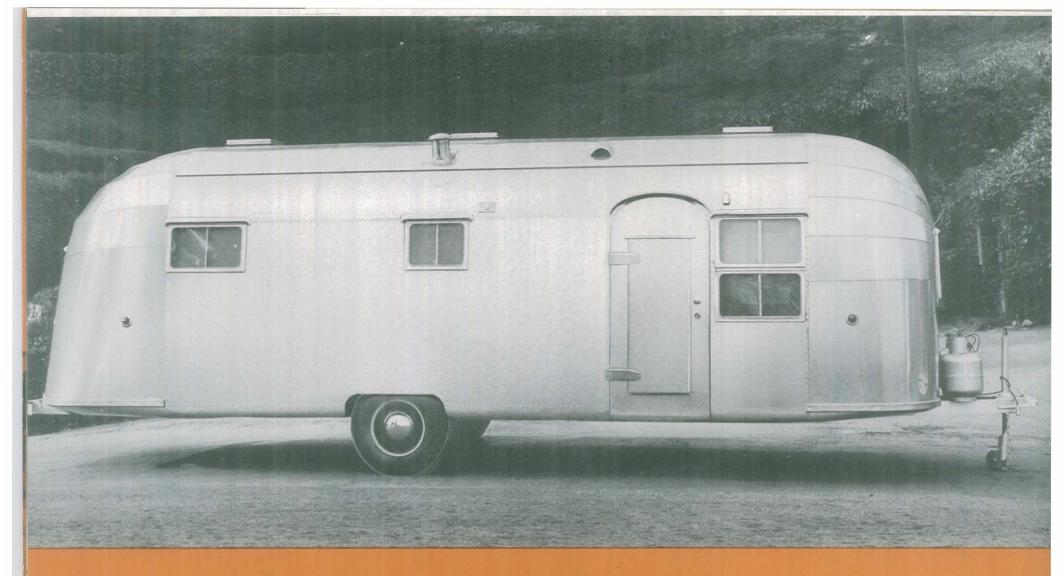

## **26-FOOT AIRSTREAM CRUISER**

This Cruiser model was designed specifically for those people who live in trailers over extended periods of time. It is a genuine Airstream, lightweight but large, with plenty of room for gracious living. As comfortable and roomy as it is, this trailer completely equipped and ready for the road, weighs a little over 3000 pounds, less than most of today's automobiles. It's a natural for those who would have their cake and eat it too. All the space of a big trailer and the easy towability of an Airstream. With the Cruiser you can take all the comforts of home with you wherever you go.

## SPECIFICATIONS

Overall length -26 ft. Body length -23 ft. Overall height -8'4''Inside height -6'4''Overall width -7'1''Inside width -6'10''Overall weight -3280 lbs. Hitch weight -300 lbs.