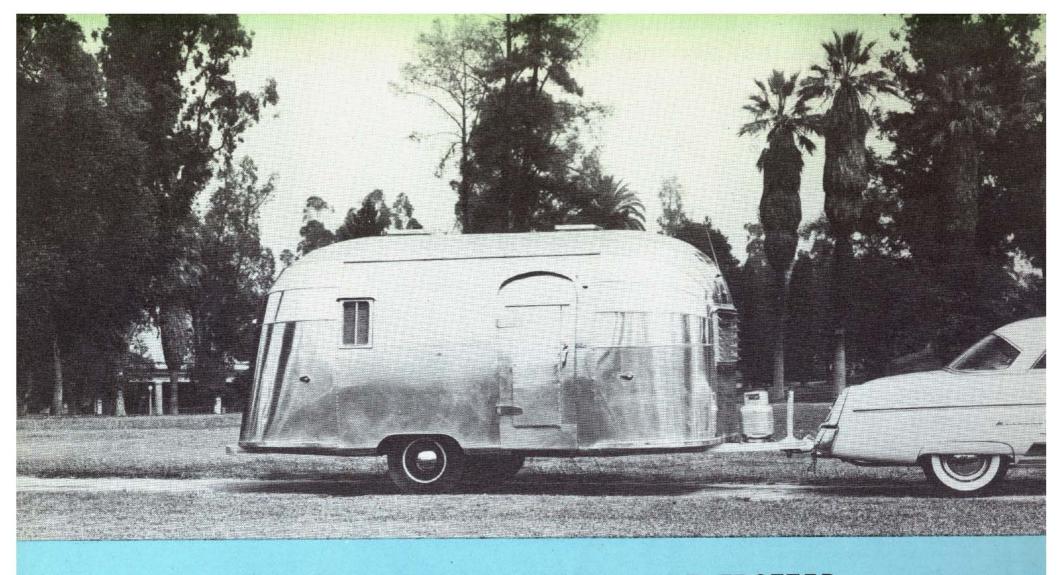

## 18-FOOT AIRSTREAM GLOBE TROTTER

Here's a trailer that's light on the hitch, light on the hills and fast on the straight-way — a "natural" for those who want a lightweight trailer to go places. Designed to meet the need for a sturdy yet lightweight, go-anywhere trailer, the Globe Trotter is the perfect small home on wheels. It is all-metal, all-riveted with double rubber-sealed doors and windows, aircraft tight, vibration-proof fastenings and many other outstanding features. The extras that anyone may desire usually can be installed in the Globe Trotter. We think the Globe Trotter is the world's finest small travel trailer.

## SPECIFICATIONS

Overall length -18 ft. Body length -15 ft. Overall height -8'4''Inside height -6'4''Overall width -7'1''Inside width -6'10''Overall weight -2080 lbs. Hitch weight -240 lbs.