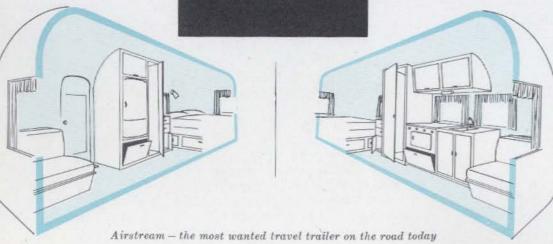

## STANDARD EQUIPMENT

Double bed Built-in airfoam dinettes 3-burner stove with oven White porcelain sink Combination electric-ice refrigerator Formica galley top Beautifully grained wood cabinets Linoleum 2 closets, 9 drawers 2 roof lockers, 2 roof vents Medicine cabinet 8-ft. awning rail Curtains 6 crank-operated windows Shock absorbers Steel bumper Trunk compartment for spare tire Touch-control, built-in step Built-in radio antenna mast Warp-free hollow-core cabinet doors Sky-lite ventilator in living room area Power fan in center ventilator Imported Sta-closed closet catches Stainless steel mirror finish door hinges Weather-protecting Sil-Lustre Body Finish Electric brakes Truck wheels 700-15 6-ply tires Escape-type rear window