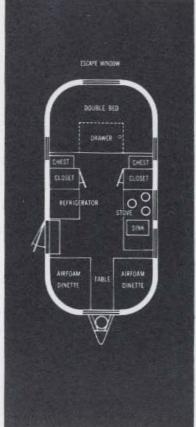

## STANDARD EQUIPMENT

Double bed Built-in airfoam dinettes 3-burner stove with oven White porcelain sink Combination electric-ice refrigerator Formica galley top Beautifully grained wood cabinets Linoleum 2 closets, 9 drawers 2 roof lockers, 2 roof vents Medicine cabinet 8-ft. awning rail Curtains 6 crank-operated windows Shock absorbers Steel bumper Trunk compartment for spare tire Touch-control, built-in step Built-in radio antenna mast Warp-free hollow-core cabinet doors Sky-lite ventilator in living room area Power fan in center ventilator Imported Sta-closed closet catches Stainless steel mirror finish door hinges Weather-protecting Sil-Lustre Body Finish Electric brakes Truck wheels 700-15 6-ply tires Escape-type rear window