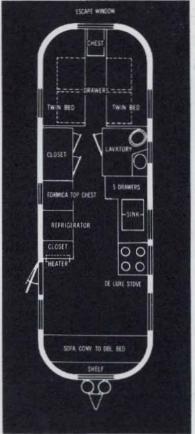

## STANDARD EQUIPMENT

Double or twin beds Sofa in front, convertible single, double bed Hot water heater Shower and toilet Oil or butane heat Deluxe stove, 4-burner top Double sinks Combination electric-ice refrigerator Formica galley top Beautifully grained wood cabinets Linoleum 3 closets, 14 drawers, 5 roof lockers Medicine cabinet 10 Crank-operated windows 8" Power fan for stove, 3 roof vents Porch light, 16-ft. awning rail Double butane tanks Weatherproof electric outlet Trunk compartment for spare tire Touch-control, built-in step Built-in radio antenna mast Warp-free hollow-core cabinet doors Sky-lite ventilator in living room area Power fan in center ventilator Imported Sta-closed closet catches Stainless steel mirror finish door hinges Weather-protecting Sil-Lustre Body Finish Steel bumpers, shock absorbers Truck wheels 700-15, 8-ply tires

Electric brakes
Escape-type rear window

Sundard Sees Hinging Male Cours Are Hinged. On Forward Edge -- Standard Installations