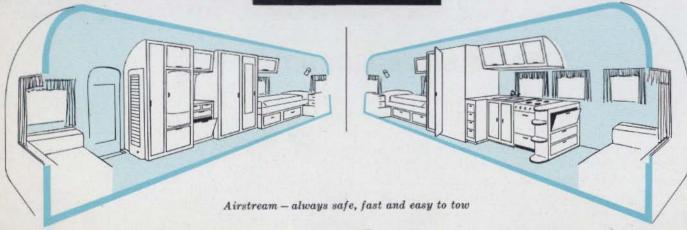

## STANDARD EQUIPMENT

Double or twin beds Sofa in front, convertible single, double bed Hot water heater Shower and toilet Oil or butane heat Deluxe stove, 4-burner top Double sinks Combination electric-ice refrigerator Formica galley top Beautifully grained wood cabinets Linoleum 3 closets, 14 drawers, 5 roof lockers Medicine cabinet 10 Crank-operated windows 8" Power fan for stove, 3 roof vents Porch light, 16-ft. awning rail Double butane tanks Weatherproof electric outlet Trunk compartment for spare tire Touch-control, built-in step Built-in radio antenna mast Warp-free hollow-core cabinet doors Sky-lite ventilator in living room area Power fan in center ventilator Imported Sta-closed closet catches Stainless steel mirror finish door hinges Weather-protecting Sil-Lustre Body Finish Steel bumpers, shock absorbers Truck wheels 700-15, 8-ply tires

Electric brakes
Escape-type rear window

Sundard Sees Hinging Male Cours Are Hinged. On Forward Edge -- Standard Installations