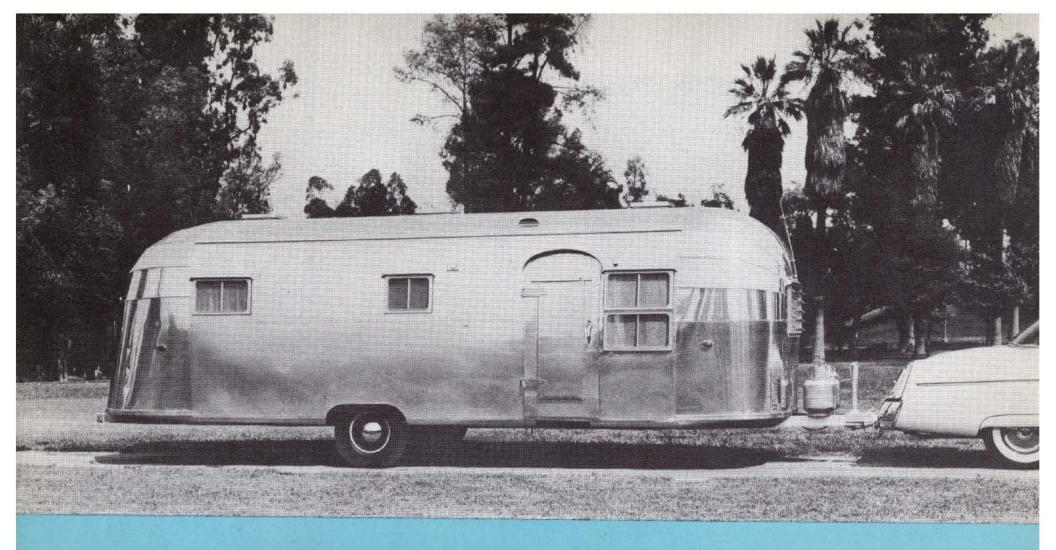

## 26-FOOT AIRSTREAM CRUISER

This Cruiser model was designed specifically for those people who live in trailers over extended periods of time. It is a genuine Airstream, lightweight but large, with plenty of room for gracious living. As comfortable and roomy as it is, this trailer completely equipped and ready for the road, weighs a little over 3000 pounds, less than most of today's automobiles. It's a natural for those who would have their cake and eat it too. All the space of a big trailer and the easy towability of an Airstream. With the Cruiser you can take all the comforts of home with you wherever you go.

## SPECIFICATIONS

Overall length - 26 ft.

Body length - 23 ft.

Overall height - 8' 4"

Inside height - 6' 4"

Overall width - 7' 1"

Inside width - 6' 10"

Overall weight - 3280 lbs.