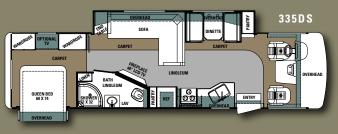

# Georgetown Floor Plans

#### 351 D S CARPE QUEEN BED CARPET OVERHEAD 8 REFER ENTRY BUNK BEDS TV WARDROBE