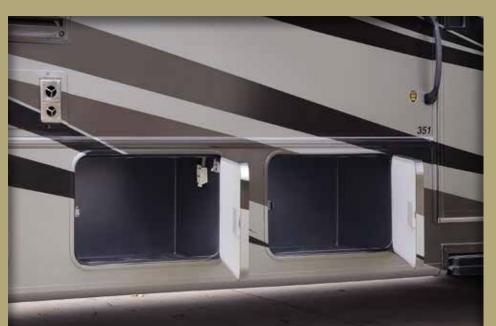

Another great feature of the Georgetown series is expansive exterior storage. Heavy duty side hinged exterior storage doors (pictured upper right) protect your items in the large storage areas. The full pass thru super storage (pictured lower right) area gives you easy access to whatever you may need while you travel.

Whether you are leaving for the weekend or the season Georgetown will deliver a truly enjoyable experience.

Heavy roto cast storage compartments Side hinges with easy to close latches

Forest River, Inc. encourages