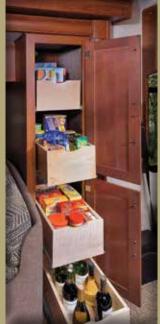

## **STANDARDS**

- Seamless Wrap Over Fiberglass Roof
- Deluxe Solid Surface Kitchen Countertops
- Undermount Stainless Steel Kitchen Sink with Flush Solid Surface Covers
- High Rise Kitchen Faucet w/ Pull Out Sprayer
- Fog Lights
- Slam Latch Baggage Doors
- 1 Piece Windshield For Panoramic View
- Slide Out Awnings
- Stainless Steel Bathroom Sink
- Dream Dinette
- Huge Rear Storage Compartment
- 30" Entrance Door (N/A 280)
- Water Filtration System-Full Coach
- Outside Shower
- Easy Access Cockpit
- Flat Floor Throughout
- Deluxe Dash
- AM/FM/CD Player
- 3 Point Seat Belts
- Rear Vision Color Side Camera's
- Dash Fans
- Soft Touch Driver Passenger Seats
- Soft Touch Hide A Bed Sofa
- Designer Lighting Package
- Day/Night Shades
- Slide Out Pantry (W/A)
- 32" TV
- Full Extension Drawers With Roller Bearing Slides
- Power Fan in Bathroom
- 1 Piece Fiberglass Shower
- Arctic Pack With Enclosed Tanks
- Solid Pocket Door To Bedroom
- <u>32" LCD</u>/HD Bedroom TV (Select Models)
- 30" Over The Range Microwave