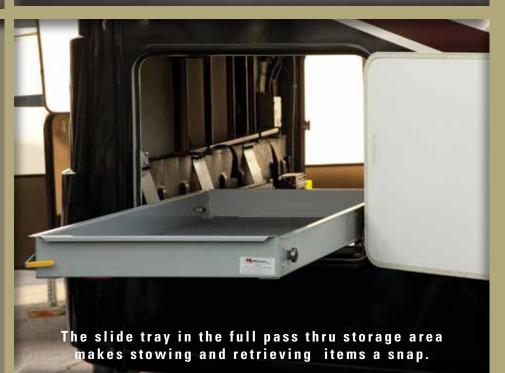

Another great feature of the Georgetown series is expansive exterior storage. Heavy duty side hinged exterior storage doors (pictured upper right) protect your items in the large storage areas. The full pass thru super storage (pictured lower right) area gives you easy access to whatever you may need while you travel.