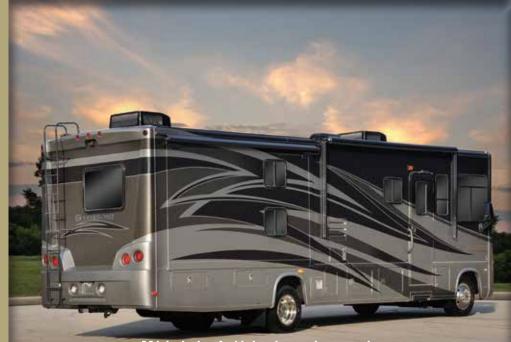

Another great feature of the Georgetown series is expansive exterior storage. Heavy duty side hinged exterior storage doors (pictured upper right) protect your items in the large storage areas. The full pass thru super storage (pictured lower right) area gives you easy access to whatever you may need while you travel.

Whether you are leaving for the weekend or the season Georgetown will deliver a truly enjoyable experience.

Heavy roto cast storage compartments Side hinges with easy to close latches

Forest River, Inc. encourages