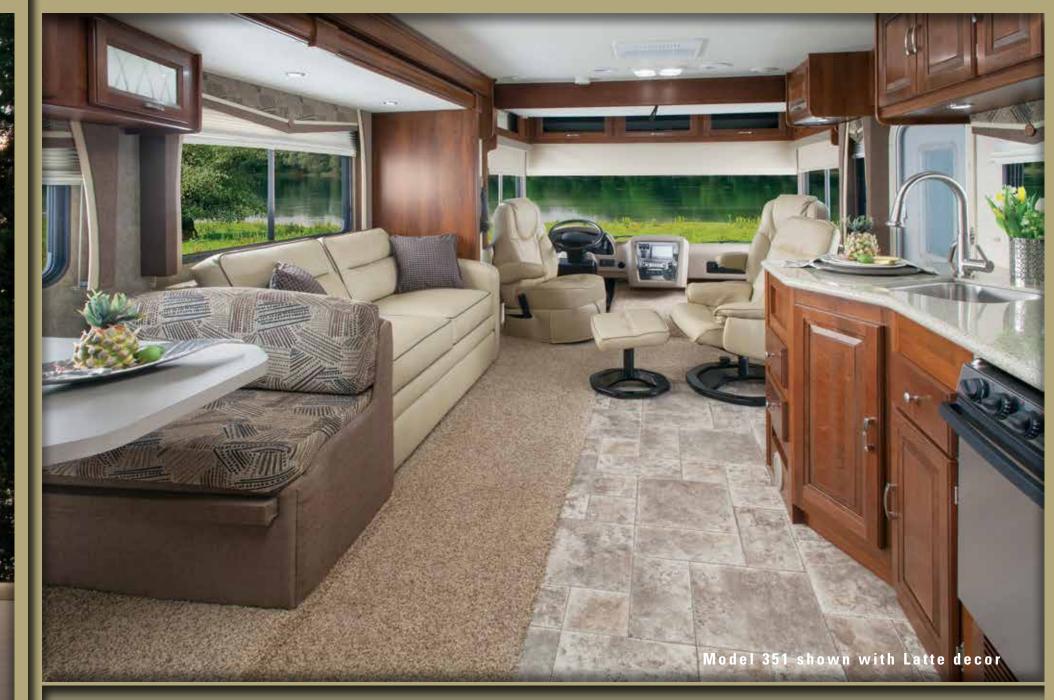

The Georgetown Series is great for weekend campers and full-time campers alike. With 5 great floor plans and four interiors to choose from you are sure to find one that suits your tastes and needs. Engineered for the road and designed for the driver our models offer you plenty of storage and all of the amenities at a great price.

Visit your local Georgetown dealer today and see what all the talk is about.

Model 351 shown with Sugarmaple countertop, Stainless Steel residential option and Latte decor

2.0

動言

0

The Georgetown series is a great way to introduce yourself to life on the road. The Georgetown 351 (pictured left in Latte with the Sugarmaple countertop ) is a great floor plan for people with kids or adults who love to entertain.

The large galley provides the family chef with everything they need to cook a gourmet meal, or simply warm up some water for a nice cup of tea. Round that out with a spacious dinette that can seat friends and family in total comfort for eating or a friendly game.

The master suite is a private retreat with plenty of storage and the standard 32" LCD/HD TV gives you the opportunity to watch your favorite shows in total comfort.

The Georgetown 351, where efficient design and true comfort are combined for your benefit.