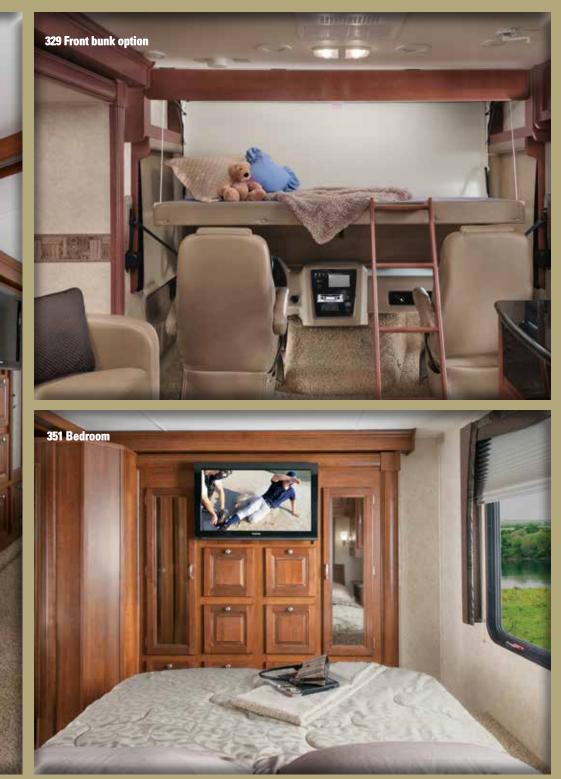

The master suite is a private retreat with plenty of storage and the standard 32" LCD/HD TV gives you the opportunity to watch your favorite shows in total comfort.

The Georgetown 351, where efficient design and true comfort are combined for your benefit.