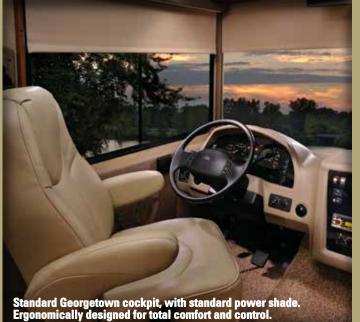

## **STANDARDS**

- Seamless Wrap Over Fiberglass Roof
- Deluxe Solid Surface Kitchen Countertops
- Undermount Stainless Steel Kitchen Sink with Flush Solid Surface Covers
- High Rise Kitchen Faucet w/ Pull Out Sprayer
- Fog Lights
- Slam Latch Baggage Doors
- 1 Piece Windshield For Panoramic View
- Slide Out Awnings
- Stainless Steel Bathroom Sink
- Dream Dinette
- Huge Rear Storage Compartment
- 30" Entrance Door (N/A 280)
- Water Filtration System-Full Coach
- Outside Shower
- Easy Access Cockpit
- Flat Floor Throughout
- Deluxe Dash
- AM/FM/CD Player
- 3 Point Seat Belts
- Rear Vision Color Side Camera's
- Dash Fans
- Soft Touch Driver Passenger Seats
- Soft Touch Hide A Bed Sofa
- Designer Lighting Package
- Day/Night Shades
- Slide Out Pantry (W/A)
- 32" TV
- Full Extension Drawers With Roller Bearing Slides
- Power Fan in Bathroom
- 1 Piece Fiberglass Shower
- Arctic Pack With Enclosed Tanks
- Solid Pocket Door To Bedroom
- <u>32" LCD</u>/HD Bedroom TV (Select Models)
- 30" Over The Range Microwave