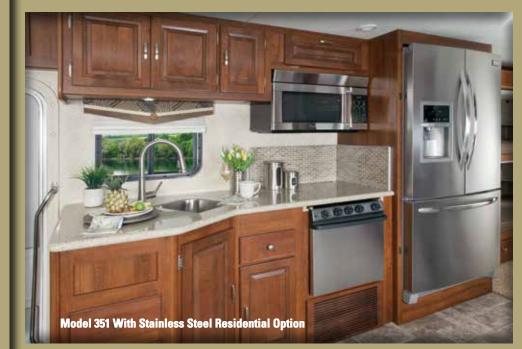

The large galley provides the family chef with everything they need to cook a gourmet meal, or simply warm up some water for a nice cup of tea. Round that out with a spacious dinette that can seat friends and family in total comfort for eating or a friendly game.

## POPULAR OPTIONS

- 13.5 A/C Rear With 50 Amp Service and Onan 5.5 Generator or 50 Amp Service with Onan 5.5 Generator
- A/C Heat Strip
- Second A/C Heat Strip
- Power Pro Electric Awning
- 15K Roof Air Ducted (IPO 13.5K)
- Linoleum In Place Of Carpet
- Convection Microwave with Oven
- Convection Microwave with Cooktop
- Power Drivers Seat
- Fantastic<sup>™</sup> Fan-Kitchen
- Euro Recliner I.P.O. Barrel Chair (W/A)
- Full Body Exterior Paint (Includes Gel Coat Option and Power Pro Awning)
- Prestige Package
- Stainless Steel Residential Package: 22.5 cu. ft. 110v Stainless Residential Refer, Stainless Steel Microwave and Oven (N/A 280)
- 32" TV (40" 328 & 335)
- DVD Players In Bunk House (351 Only)
- Home Theater System
- Additional Front TV (N/A Front Bunk Models)
- Washer/Dryer (328 Only)