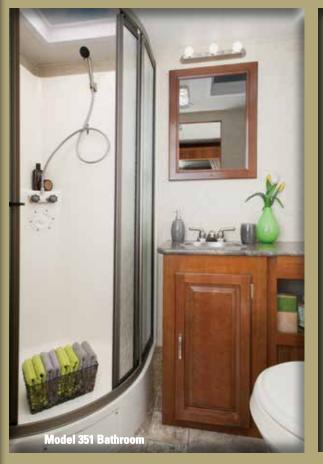

Visit your local Georgetown dealer today and see what all the talk is about.

Model 351 shown with Sugarmaple countertop, Stainless Steel residential option and Latte decor

2.0

動言

0

The Georgetown series is a great way to introduce yourself to life on the road. The Georgetown 351 (pictured left in Latte with the Sugarmaple countertop ) is a great floor plan for people with kids or adults who love to entertain.

The master suite is a private retreat with plenty of storage and the standard 32" LCD/HD TV gives you the opportunity to watch your favorite shows in total comfort.

The Georgetown 351, where efficient design and true comfort are combined for your benefit.