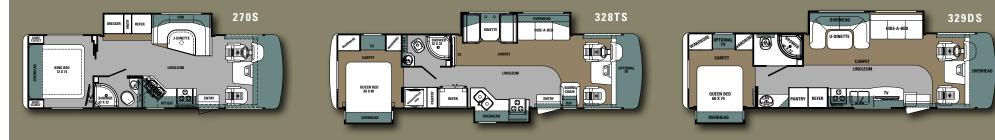

# Georgetown Floor Plans

#### 351 D S CARPE QUEEN BED CARPET OVERHEAD 8 REFER ENTRY BUNK BEDS TV WARDROBE