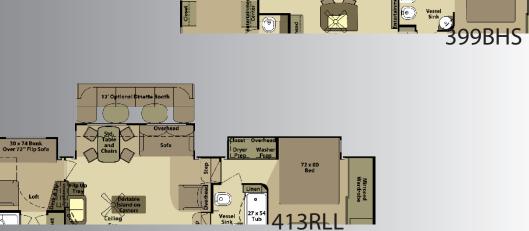

30 x 74 Bunk Over Flip Sofa 12' Optional Dinette Booth

Opt Bar Stools

60 x 80 Bed

Mirrored Wardrobe

| l |        |
|---|--------|
| l |        |
| l | Open V |
| l | Kange  |
|   |        |

2 Year Warranty Auto Leveling & Stabilizing System Telescopic Sewer Hose Support and Storage Dual Slide Out Trays With Up to 80Lbs of LP 100" Exterior Width 42" Deep Main Slide

NGE

OP

\*= Calculated

E/N

|                             | tainment<br>enter<br>de-Out<br>tek Top | Copt. 12 cu ft<br>Refer<br>(Opt. 12 cu ft<br>Refer) | Pantry<br>State                                                  | 48 x 30      | est of Drawers                                                                                                   | Mirrored Wardtobe                                                                                                                                                                                                                                                                                                                                                                                                                                                                                                                                                                                                                                                                                                                                                                                                                                                                                                                                                                                                                                                                                                                                                                                                                                                                                                                                                                                                                                                                                                                                                                                                                                                                                                                                                                                                                                                                                                                                                                                                                                                                                                                                                                                                                                                                                                                                                                                                                                                                                                                                                                                                                                                                                                                                                                                                                                                                                                        |                |               |                  |              |
|-----------------------------|----------------------------------------|-----------------------------------------------------|------------------------------------------------------------------|--------------|------------------------------------------------------------------------------------------------------------------|--------------------------------------------------------------------------------------------------------------------------------------------------------------------------------------------------------------------------------------------------------------------------------------------------------------------------------------------------------------------------------------------------------------------------------------------------------------------------------------------------------------------------------------------------------------------------------------------------------------------------------------------------------------------------------------------------------------------------------------------------------------------------------------------------------------------------------------------------------------------------------------------------------------------------------------------------------------------------------------------------------------------------------------------------------------------------------------------------------------------------------------------------------------------------------------------------------------------------------------------------------------------------------------------------------------------------------------------------------------------------------------------------------------------------------------------------------------------------------------------------------------------------------------------------------------------------------------------------------------------------------------------------------------------------------------------------------------------------------------------------------------------------------------------------------------------------------------------------------------------------------------------------------------------------------------------------------------------------------------------------------------------------------------------------------------------------------------------------------------------------------------------------------------------------------------------------------------------------------------------------------------------------------------------------------------------------------------------------------------------------------------------------------------------------------------------------------------------------------------------------------------------------------------------------------------------------------------------------------------------------------------------------------------------------------------------------------------------------------------------------------------------------------------------------------------------------------------------------------------------------------------------------------------------------|----------------|---------------|------------------|--------------|
|                             |                                        | r<br>(joset                                         | 30 x 74 Bunk<br>Over Filp Sofa<br>30 x 74 Bunk<br>Over Filp Sofa | 12' Option   | Onel Dinette Booth<br>Over head<br>Sofa<br>Opt. Ber Stools<br>Ceiling<br>Fan<br>Refer<br>(Opt. 12 cu ft<br>Refer | Euro II<br>Style I<br>Chair II<br>Chair II<br>Style I<br>Style I<br>St | Vessel<br>Sink | 72 x80<br>Bed | Mirrored Shelver |              |
|                             | 337RLS                                 | 345RLS                                              | 375BHS                                                           | 385RLS       | 391RES                                                                                                           | 393RLS                                                                                                                                                                                                                                                                                                                                                                                                                                                                                                                                                                                                                                                                                                                                                                                                                                                                                                                                                                                                                                                                                                                                                                                                                                                                                                                                                                                                                                                                                                                                                                                                                                                                                                                                                                                                                                                                                                                                                                                                                                                                                                                                                                                                                                                                                                                                                                                                                                                                                                                                                                                                                                                                                                                                                                                                                                                                                                                   | 399BHS         | 413RLS        | 424RLS           | 427BHS       |
| GVWR                        | 12340                                  | 12560                                               | 14140                                                            | 13940        | 13920                                                                                                            | 14250                                                                                                                                                                                                                                                                                                                                                                                                                                                                                                                                                                                                                                                                                                                                                                                                                                                                                                                                                                                                                                                                                                                                                                                                                                                                                                                                                                                                                                                                                                                                                                                                                                                                                                                                                                                                                                                                                                                                                                                                                                                                                                                                                                                                                                                                                                                                                                                                                                                                                                                                                                                                                                                                                                                                                                                                                                                                                                                    | 13990          | 14165         | TBD              | 17520        |
| UVW                         | 8825                                   | 8960                                                | 10320                                                            | 10560        | 10380                                                                                                            | 10545                                                                                                                                                                                                                                                                                                                                                                                                                                                                                                                                                                                                                                                                                                                                                                                                                                                                                                                                                                                                                                                                                                                                                                                                                                                                                                                                                                                                                                                                                                                                                                                                                                                                                                                                                                                                                                                                                                                                                                                                                                                                                                                                                                                                                                                                                                                                                                                                                                                                                                                                                                                                                                                                                                                                                                                                                                                                                                                    | 10995          | 11970         | TBD              | 11840        |
| Hitch Wt.<br>Axel Wt.       | 1940<br>6885                           | 2160<br>6800                                        | 2140<br>8180                                                     | 1940<br>8620 | 1920<br>8460                                                                                                     | 2250<br>8295                                                                                                                                                                                                                                                                                                                                                                                                                                                                                                                                                                                                                                                                                                                                                                                                                                                                                                                                                                                                                                                                                                                                                                                                                                                                                                                                                                                                                                                                                                                                                                                                                                                                                                                                                                                                                                                                                                                                                                                                                                                                                                                                                                                                                                                                                                                                                                                                                                                                                                                                                                                                                                                                                                                                                                                                                                                                                                             | 1990<br>9005   | 2165<br>9805  | TBD<br>TBD       | 1920<br>9920 |
| Gross<br>NCC                | 3515                                   | 3600                                                | 3820                                                             | 3380         | 3540                                                                                                             | 3705                                                                                                                                                                                                                                                                                                                                                                                                                                                                                                                                                                                                                                                                                                                                                                                                                                                                                                                                                                                                                                                                                                                                                                                                                                                                                                                                                                                                                                                                                                                                                                                                                                                                                                                                                                                                                                                                                                                                                                                                                                                                                                                                                                                                                                                                                                                                                                                                                                                                                                                                                                                                                                                                                                                                                                                                                                                                                                                     | 2995           | 2195          | TBD              | 5680         |
| Ext.<br>Length              | 33'6"                                  | 34' 6"                                              | 37'10"                                                           | 37'6"        | 37'6"                                                                                                            | 36'6"                                                                                                                                                                                                                                                                                                                                                                                                                                                                                                                                                                                                                                                                                                                                                                                                                                                                                                                                                                                                                                                                                                                                                                                                                                                                                                                                                                                                                                                                                                                                                                                                                                                                                                                                                                                                                                                                                                                                                                                                                                                                                                                                                                                                                                                                                                                                                                                                                                                                                                                                                                                                                                                                                                                                                                                                                                                                                                                    | 38'6"          | 39'9"         | TBD              | 41'9″        |
| Ext.<br>Height              | 153"                                   | 153"                                                | 153"                                                             | 153"         | 153"                                                                                                             | 153"                                                                                                                                                                                                                                                                                                                                                                                                                                                                                                                                                                                                                                                                                                                                                                                                                                                                                                                                                                                                                                                                                                                                                                                                                                                                                                                                                                                                                                                                                                                                                                                                                                                                                                                                                                                                                                                                                                                                                                                                                                                                                                                                                                                                                                                                                                                                                                                                                                                                                                                                                                                                                                                                                                                                                                                                                                                                                                                     | 153"           | 153"          | 153″             | 153″         |
| Ext.<br>Width               | 100"                                   | 100"                                                | 100"                                                             | 100"         | 100"                                                                                                             | 100"                                                                                                                                                                                                                                                                                                                                                                                                                                                                                                                                                                                                                                                                                                                                                                                                                                                                                                                                                                                                                                                                                                                                                                                                                                                                                                                                                                                                                                                                                                                                                                                                                                                                                                                                                                                                                                                                                                                                                                                                                                                                                                                                                                                                                                                                                                                                                                                                                                                                                                                                                                                                                                                                                                                                                                                                                                                                                                                     | 100"           | 100"          | 100″             | 100″         |
| Water<br>Heater<br>Gas/Elec | 10 Gal                                 | 10 Gal                                              | 10 Gal                                                           | 10 Gal       | 10 Gal                                                                                                           | 10 Gal                                                                                                                                                                                                                                                                                                                                                                                                                                                                                                                                                                                                                                                                                                                                                                                                                                                                                                                                                                                                                                                                                                                                                                                                                                                                                                                                                                                                                                                                                                                                                                                                                                                                                                                                                                                                                                                                                                                                                                                                                                                                                                                                                                                                                                                                                                                                                                                                                                                                                                                                                                                                                                                                                                                                                                                                                                                                                                                   | 10 Gal         | 10 Gal        | 10 Gal           | 10 Gal       |
| Fresh<br>Water              | 85                                     | 85                                                  | 85                                                               | 85           | 85                                                                                                               | 85                                                                                                                                                                                                                                                                                                                                                                                                                                                                                                                                                                                                                                                                                                                                                                                                                                                                                                                                                                                                                                                                                                                                                                                                                                                                                                                                                                                                                                                                                                                                                                                                                                                                                                                                                                                                                                                                                                                                                                                                                                                                                                                                                                                                                                                                                                                                                                                                                                                                                                                                                                                                                                                                                                                                                                                                                                                                                                                       | 85             | 85            | 85               | 85           |
| Gray<br>Water               | 57                                     | 57                                                  | 82                                                               | 82           | 57                                                                                                               | 82                                                                                                                                                                                                                                                                                                                                                                                                                                                                                                                                                                                                                                                                                                                                                                                                                                                                                                                                                                                                                                                                                                                                                                                                                                                                                                                                                                                                                                                                                                                                                                                                                                                                                                                                                                                                                                                                                                                                                                                                                                                                                                                                                                                                                                                                                                                                                                                                                                                                                                                                                                                                                                                                                                                                                                                                                                                                                                                       | 82             | 82            | 82               | 82           |
| Waste                       | 41                                     | 41                                                  | 41                                                               | 41           | 41                                                                                                               | 41                                                                                                                                                                                                                                                                                                                                                                                                                                                                                                                                                                                                                                                                                                                                                                                                                                                                                                                                                                                                                                                                                                                                                                                                                                                                                                                                                                                                                                                                                                                                                                                                                                                                                                                                                                                                                                                                                                                                                                                                                                                                                                                                                                                                                                                                                                                                                                                                                                                                                                                                                                                                                                                                                                                                                                                                                                                                                                                       | 82             | 82            | 82               | 82           |
| LP Gas<br>(Lbs)             | 80                                     | 80                                                  | 80                                                               | 80           | 80                                                                                                               | 80                                                                                                                                                                                                                                                                                                                                                                                                                                                                                                                                                                                                                                                                                                                                                                                                                                                                                                                                                                                                                                                                                                                                                                                                                                                                                                                                                                                                                                                                                                                                                                                                                                                                                                                                                                                                                                                                                                                                                                                                                                                                                                                                                                                                                                                                                                                                                                                                                                                                                                                                                                                                                                                                                                                                                                                                                                                                                                                       | 80             | 80            | 80               | 80           |
| Furnace<br>(BTU's)          | 35,000                                 | 35,000                                              | 35,000                                                           | 40,000       | 40,000                                                                                                           | 40,000                                                                                                                                                                                                                                                                                                                                                                                                                                                                                                                                                                                                                                                                                                                                                                                                                                                                                                                                                                                                                                                                                                                                                                                                                                                                                                                                                                                                                                                                                                                                                                                                                                                                                                                                                                                                                                                                                                                                                                                                                                                                                                                                                                                                                                                                                                                                                                                                                                                                                                                                                                                                                                                                                                                                                                                                                                                                                                                   | 40,000         | 40,000        | 40,000           | 40,000       |
| Tire Size                   | 16"                                    | 16"                                                 | 16"                                                              | 16"          | 16"                                                                                                              | 16"                                                                                                                                                                                                                                                                                                                                                                                                                                                                                                                                                                                                                                                                                                                                                                                                                                                                                                                                                                                                                                                                                                                                                                                                                                                                                                                                                                                                                                                                                                                                                                                                                                                                                                                                                                                                                                                                                                                                                                                                                                                                                                                                                                                                                                                                                                                                                                                                                                                                                                                                                                                                                                                                                                                                                                                                                                                                                                                      | 16"            | 16"           | 16″              | 16″          |