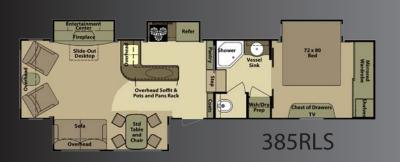

NGE

OP

\*= Calculated

E/N

|                             | tainment<br>enter<br>de-Out<br>tek Top | Copt. 12 cu ft<br>Refer<br>(Opt. 12 cu ft<br>Refer) | Pantry<br>State                                                  | 48 x 30      | est of Drawers                                                                                                   | Mirrored Wardtobe                                                                                                                                                                                                                                                                                                                                                                                                                                                                                                                                                                                                                                                                                                                                                                                                                                                                                                                                                                                                                                                                                                                                                                                                                                                                                                                                                                                                                                                                                                                                                                                                                                                                                                                                                                                                                                                                                                                                                                                                                                                                                                                                                                                                                                                                                                                                                                                                                                                                                                                                                                                                                                                                                                                                                                                                                                                                                                        |                |               |                  |              |
|-----------------------------|----------------------------------------|-----------------------------------------------------|------------------------------------------------------------------|--------------|------------------------------------------------------------------------------------------------------------------|--------------------------------------------------------------------------------------------------------------------------------------------------------------------------------------------------------------------------------------------------------------------------------------------------------------------------------------------------------------------------------------------------------------------------------------------------------------------------------------------------------------------------------------------------------------------------------------------------------------------------------------------------------------------------------------------------------------------------------------------------------------------------------------------------------------------------------------------------------------------------------------------------------------------------------------------------------------------------------------------------------------------------------------------------------------------------------------------------------------------------------------------------------------------------------------------------------------------------------------------------------------------------------------------------------------------------------------------------------------------------------------------------------------------------------------------------------------------------------------------------------------------------------------------------------------------------------------------------------------------------------------------------------------------------------------------------------------------------------------------------------------------------------------------------------------------------------------------------------------------------------------------------------------------------------------------------------------------------------------------------------------------------------------------------------------------------------------------------------------------------------------------------------------------------------------------------------------------------------------------------------------------------------------------------------------------------------------------------------------------------------------------------------------------------------------------------------------------------------------------------------------------------------------------------------------------------------------------------------------------------------------------------------------------------------------------------------------------------------------------------------------------------------------------------------------------------------------------------------------------------------------------------------------------------|----------------|---------------|------------------|--------------|
|                             |                                        | r<br>(joset                                         | 30 x 74 Bunk<br>Over Filp Sofa<br>30 x 74 Bunk<br>Over Filp Sofa | 12' Option   | Onel Dinette Booth<br>Over head<br>Sofa<br>Opt. Ber Stools<br>Ceiling<br>Fan<br>Refer<br>(Opt. 12 cu ft<br>Refer | Euro II<br>Style I<br>Chair II<br>Chair II<br>Style I<br>Style I<br>St | Vessel<br>Sink | 72 x80<br>Bed | Mirrored Shelver |              |
|                             | 337RLS                                 | 345RLS                                              | 375BHS                                                           | 385RLS       | 391RES                                                                                                           | 393RLS                                                                                                                                                                                                                                                                                                                                                                                                                                                                                                                                                                                                                                                                                                                                                                                                                                                                                                                                                                                                                                                                                                                                                                                                                                                                                                                                                                                                                                                                                                                                                                                                                                                                                                                                                                                                                                                                                                                                                                                                                                                                                                                                                                                                                                                                                                                                                                                                                                                                                                                                                                                                                                                                                                                                                                                                                                                                                                                   | 399BHS         | 413RLS        | 424RLS           | 427BHS       |
| GVWR                        | 12340                                  | 12560                                               | 14140                                                            | 13940        | 13920                                                                                                            | 14250                                                                                                                                                                                                                                                                                                                                                                                                                                                                                                                                                                                                                                                                                                                                                                                                                                                                                                                                                                                                                                                                                                                                                                                                                                                                                                                                                                                                                                                                                                                                                                                                                                                                                                                                                                                                                                                                                                                                                                                                                                                                                                                                                                                                                                                                                                                                                                                                                                                                                                                                                                                                                                                                                                                                                                                                                                                                                                                    | 13990          | 14165         | TBD              | 17520        |
| UVW                         | 8825                                   | 8960                                                | 10320                                                            | 10560        | 10380                                                                                                            | 10545                                                                                                                                                                                                                                                                                                                                                                                                                                                                                                                                                                                                                                                                                                                                                                                                                                                                                                                                                                                                                                                                                                                                                                                                                                                                                                                                                                                                                                                                                                                                                                                                                                                                                                                                                                                                                                                                                                                                                                                                                                                                                                                                                                                                                                                                                                                                                                                                                                                                                                                                                                                                                                                                                                                                                                                                                                                                                                                    | 10995          | 11970         | TBD              | 11840        |
| Hitch Wt.<br>Axel Wt.       | 1940<br>6885                           | 2160<br>6800                                        | 2140<br>8180                                                     | 1940<br>8620 | 1920<br>8460                                                                                                     | 2250<br>8295                                                                                                                                                                                                                                                                                                                                                                                                                                                                                                                                                                                                                                                                                                                                                                                                                                                                                                                                                                                                                                                                                                                                                                                                                                                                                                                                                                                                                                                                                                                                                                                                                                                                                                                                                                                                                                                                                                                                                                                                                                                                                                                                                                                                                                                                                                                                                                                                                                                                                                                                                                                                                                                                                                                                                                                                                                                                                                             | 1990<br>9005   | 2165<br>9805  | TBD<br>TBD       | 1920<br>9920 |
| Gross<br>NCC                | 3515                                   | 3600                                                | 3820                                                             | 3380         | 3540                                                                                                             | 3705                                                                                                                                                                                                                                                                                                                                                                                                                                                                                                                                                                                                                                                                                                                                                                                                                                                                                                                                                                                                                                                                                                                                                                                                                                                                                                                                                                                                                                                                                                                                                                                                                                                                                                                                                                                                                                                                                                                                                                                                                                                                                                                                                                                                                                                                                                                                                                                                                                                                                                                                                                                                                                                                                                                                                                                                                                                                                                                     | 2995           | 2195          | TBD              | 5680         |
| Ext.<br>Length              | 33'6"                                  | 34' 6"                                              | 37'10"                                                           | 37'6"        | 37'6"                                                                                                            | 36'6"                                                                                                                                                                                                                                                                                                                                                                                                                                                                                                                                                                                                                                                                                                                                                                                                                                                                                                                                                                                                                                                                                                                                                                                                                                                                                                                                                                                                                                                                                                                                                                                                                                                                                                                                                                                                                                                                                                                                                                                                                                                                                                                                                                                                                                                                                                                                                                                                                                                                                                                                                                                                                                                                                                                                                                                                                                                                                                                    | 38'6"          | 39'9"         | TBD              | 41'9″        |
| Ext.<br>Height              | 153"                                   | 153"                                                | 153"                                                             | 153"         | 153"                                                                                                             | 153"                                                                                                                                                                                                                                                                                                                                                                                                                                                                                                                                                                                                                                                                                                                                                                                                                                                                                                                                                                                                                                                                                                                                                                                                                                                                                                                                                                                                                                                                                                                                                                                                                                                                                                                                                                                                                                                                                                                                                                                                                                                                                                                                                                                                                                                                                                                                                                                                                                                                                                                                                                                                                                                                                                                                                                                                                                                                                                                     | 153"           | 153"          | 153″             | 153″         |
| Ext.<br>Width               | 100"                                   | 100"                                                | 100"                                                             | 100"         | 100"                                                                                                             | 100"                                                                                                                                                                                                                                                                                                                                                                                                                                                                                                                                                                                                                                                                                                                                                                                                                                                                                                                                                                                                                                                                                                                                                                                                                                                                                                                                                                                                                                                                                                                                                                                                                                                                                                                                                                                                                                                                                                                                                                                                                                                                                                                                                                                                                                                                                                                                                                                                                                                                                                                                                                                                                                                                                                                                                                                                                                                                                                                     | 100"           | 100"          | 100″             | 100″         |
| Water<br>Heater<br>Gas/Elec | 10 Gal                                 | 10 Gal                                              | 10 Gal                                                           | 10 Gal       | 10 Gal                                                                                                           | 10 Gal                                                                                                                                                                                                                                                                                                                                                                                                                                                                                                                                                                                                                                                                                                                                                                                                                                                                                                                                                                                                                                                                                                                                                                                                                                                                                                                                                                                                                                                                                                                                                                                                                                                                                                                                                                                                                                                                                                                                                                                                                                                                                                                                                                                                                                                                                                                                                                                                                                                                                                                                                                                                                                                                                                                                                                                                                                                                                                                   | 10 Gal         | 10 Gal        | 10 Gal           | 10 Gal       |
| Fresh<br>Water              | 85                                     | 85                                                  | 85                                                               | 85           | 85                                                                                                               | 85                                                                                                                                                                                                                                                                                                                                                                                                                                                                                                                                                                                                                                                                                                                                                                                                                                                                                                                                                                                                                                                                                                                                                                                                                                                                                                                                                                                                                                                                                                                                                                                                                                                                                                                                                                                                                                                                                                                                                                                                                                                                                                                                                                                                                                                                                                                                                                                                                                                                                                                                                                                                                                                                                                                                                                                                                                                                                                                       | 85             | 85            | 85               | 85           |
| Gray<br>Water               | 57                                     | 57                                                  | 82                                                               | 82           | 57                                                                                                               | 82                                                                                                                                                                                                                                                                                                                                                                                                                                                                                                                                                                                                                                                                                                                                                                                                                                                                                                                                                                                                                                                                                                                                                                                                                                                                                                                                                                                                                                                                                                                                                                                                                                                                                                                                                                                                                                                                                                                                                                                                                                                                                                                                                                                                                                                                                                                                                                                                                                                                                                                                                                                                                                                                                                                                                                                                                                                                                                                       | 82             | 82            | 82               | 82           |
| Waste                       | 41                                     | 41                                                  | 41                                                               | 41           | 41                                                                                                               | 41                                                                                                                                                                                                                                                                                                                                                                                                                                                                                                                                                                                                                                                                                                                                                                                                                                                                                                                                                                                                                                                                                                                                                                                                                                                                                                                                                                                                                                                                                                                                                                                                                                                                                                                                                                                                                                                                                                                                                                                                                                                                                                                                                                                                                                                                                                                                                                                                                                                                                                                                                                                                                                                                                                                                                                                                                                                                                                                       | 82             | 82            | 82               | 82           |
| LP Gas<br>(Lbs)             | 80                                     | 80                                                  | 80                                                               | 80           | 80                                                                                                               | 80                                                                                                                                                                                                                                                                                                                                                                                                                                                                                                                                                                                                                                                                                                                                                                                                                                                                                                                                                                                                                                                                                                                                                                                                                                                                                                                                                                                                                                                                                                                                                                                                                                                                                                                                                                                                                                                                                                                                                                                                                                                                                                                                                                                                                                                                                                                                                                                                                                                                                                                                                                                                                                                                                                                                                                                                                                                                                                                       | 80             | 80            | 80               | 80           |
| Furnace<br>(BTU's)          | 35,000                                 | 35,000                                              | 35,000                                                           | 40,000       | 40,000                                                                                                           | 40,000                                                                                                                                                                                                                                                                                                                                                                                                                                                                                                                                                                                                                                                                                                                                                                                                                                                                                                                                                                                                                                                                                                                                                                                                                                                                                                                                                                                                                                                                                                                                                                                                                                                                                                                                                                                                                                                                                                                                                                                                                                                                                                                                                                                                                                                                                                                                                                                                                                                                                                                                                                                                                                                                                                                                                                                                                                                                                                                   | 40,000         | 40,000        | 40,000           | 40,000       |
| Tire Size                   | 16"                                    | 16"                                                 | 16"                                                              | 16"          | 16"                                                                                                              | 16"                                                                                                                                                                                                                                                                                                                                                                                                                                                                                                                                                                                                                                                                                                                                                                                                                                                                                                                                                                                                                                                                                                                                                                                                                                                                                                                                                                                                                                                                                                                                                                                                                                                                                                                                                                                                                                                                                                                                                                                                                                                                                                                                                                                                                                                                                                                                                                                                                                                                                                                                                                                                                                                                                                                                                                                                                                                                                                                      | 16"            | 16"           | 16″              | 16″          |