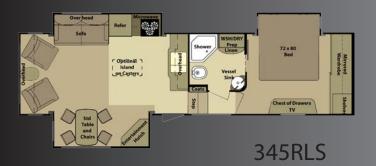

NGE

OP

\*= Calculated

E/N

|                             | tainment<br>enter<br>de-Out<br>tek Top | Copt. 12 cu ft<br>Refer<br>(Opt. 12 cu ft<br>Refer) | Pantry<br>State                                                  | 48 x 30      | est of Drawers                                                                                                   | Mirrored Wardtobe                                                                                                                                                                                                                                                                                                                                                                                                                                                                                                                                                                                                                                                                                                                                                                                                                                                                                                                                                                                                                                                                                                                                                                                                                                                                                                                                                                                                                                                                                                                                                                                                                                                                                                                                                                                                                                                                                                                                                                                                                                                                                                                                                                                                                                                                                                                                                                                                                                                                                                                                                                                                                                                                                                                                                                                                                                                                                                        |                |               |                  |              |
|-----------------------------|----------------------------------------|-----------------------------------------------------|------------------------------------------------------------------|--------------|------------------------------------------------------------------------------------------------------------------|--------------------------------------------------------------------------------------------------------------------------------------------------------------------------------------------------------------------------------------------------------------------------------------------------------------------------------------------------------------------------------------------------------------------------------------------------------------------------------------------------------------------------------------------------------------------------------------------------------------------------------------------------------------------------------------------------------------------------------------------------------------------------------------------------------------------------------------------------------------------------------------------------------------------------------------------------------------------------------------------------------------------------------------------------------------------------------------------------------------------------------------------------------------------------------------------------------------------------------------------------------------------------------------------------------------------------------------------------------------------------------------------------------------------------------------------------------------------------------------------------------------------------------------------------------------------------------------------------------------------------------------------------------------------------------------------------------------------------------------------------------------------------------------------------------------------------------------------------------------------------------------------------------------------------------------------------------------------------------------------------------------------------------------------------------------------------------------------------------------------------------------------------------------------------------------------------------------------------------------------------------------------------------------------------------------------------------------------------------------------------------------------------------------------------------------------------------------------------------------------------------------------------------------------------------------------------------------------------------------------------------------------------------------------------------------------------------------------------------------------------------------------------------------------------------------------------------------------------------------------------------------------------------------------------|----------------|---------------|------------------|--------------|
|                             |                                        | r<br>(joset                                         | 30 x 74 Bunk<br>Over Filp Sofa<br>30 x 74 Bunk<br>Over Filp Sofa | 12' Option   | Onel Dinette Booth<br>Over head<br>Sofa<br>Opt. Ber Stools<br>Ceiling<br>Fan<br>Refer<br>(Opt. 12 cu ft<br>Refer | Euro II<br>Style I<br>Chair II<br>Chair II<br>Style I<br>Style I<br>St | Vessel<br>Sink | 72 x80<br>Bed | Mirrored Shelver |              |
|                             | 337RLS                                 | 345RLS                                              | 375BHS                                                           | 385RLS       | 391RES                                                                                                           | 393RLS                                                                                                                                                                                                                                                                                                                                                                                                                                                                                                                                                                                                                                                                                                                                                                                                                                                                                                                                                                                                                                                                                                                                                                                                                                                                                                                                                                                                                                                                                                                                                                                                                                                                                                                                                                                                                                                                                                                                                                                                                                                                                                                                                                                                                                                                                                                                                                                                                                                                                                                                                                                                                                                                                                                                                                                                                                                                                                                   | 399BHS         | 413RLS        | 424RLS           | 427BHS       |
| GVWR                        | 12340                                  | 12560                                               | 14140                                                            | 13940        | 13920                                                                                                            | 14250                                                                                                                                                                                                                                                                                                                                                                                                                                                                                                                                                                                                                                                                                                                                                                                                                                                                                                                                                                                                                                                                                                                                                                                                                                                                                                                                                                                                                                                                                                                                                                                                                                                                                                                                                                                                                                                                                                                                                                                                                                                                                                                                                                                                                                                                                                                                                                                                                                                                                                                                                                                                                                                                                                                                                                                                                                                                                                                    | 13990          | 14165         | TBD              | 17520        |
| UVW                         | 8825                                   | 8960                                                | 10320                                                            | 10560        | 10380                                                                                                            | 10545                                                                                                                                                                                                                                                                                                                                                                                                                                                                                                                                                                                                                                                                                                                                                                                                                                                                                                                                                                                                                                                                                                                                                                                                                                                                                                                                                                                                                                                                                                                                                                                                                                                                                                                                                                                                                                                                                                                                                                                                                                                                                                                                                                                                                                                                                                                                                                                                                                                                                                                                                                                                                                                                                                                                                                                                                                                                                                                    | 10995          | 11970         | TBD              | 11840        |
| Hitch Wt.<br>Axel Wt.       | 1940<br>6885                           | 2160<br>6800                                        | 2140<br>8180                                                     | 1940<br>8620 | 1920<br>8460                                                                                                     | 2250<br>8295                                                                                                                                                                                                                                                                                                                                                                                                                                                                                                                                                                                                                                                                                                                                                                                                                                                                                                                                                                                                                                                                                                                                                                                                                                                                                                                                                                                                                                                                                                                                                                                                                                                                                                                                                                                                                                                                                                                                                                                                                                                                                                                                                                                                                                                                                                                                                                                                                                                                                                                                                                                                                                                                                                                                                                                                                                                                                                             | 1990<br>9005   | 2165<br>9805  | TBD<br>TBD       | 1920<br>9920 |
| Gross<br>NCC                | 3515                                   | 3600                                                | 3820                                                             | 3380         | 3540                                                                                                             | 3705                                                                                                                                                                                                                                                                                                                                                                                                                                                                                                                                                                                                                                                                                                                                                                                                                                                                                                                                                                                                                                                                                                                                                                                                                                                                                                                                                                                                                                                                                                                                                                                                                                                                                                                                                                                                                                                                                                                                                                                                                                                                                                                                                                                                                                                                                                                                                                                                                                                                                                                                                                                                                                                                                                                                                                                                                                                                                                                     | 2995           | 2195          | TBD              | 5680         |
| Ext.<br>Length              | 33'6"                                  | 34' 6"                                              | 37'10"                                                           | 37'6"        | 37'6"                                                                                                            | 36'6"                                                                                                                                                                                                                                                                                                                                                                                                                                                                                                                                                                                                                                                                                                                                                                                                                                                                                                                                                                                                                                                                                                                                                                                                                                                                                                                                                                                                                                                                                                                                                                                                                                                                                                                                                                                                                                                                                                                                                                                                                                                                                                                                                                                                                                                                                                                                                                                                                                                                                                                                                                                                                                                                                                                                                                                                                                                                                                                    | 38'6"          | 39'9"         | TBD              | 41'9″        |
| Ext.<br>Height              | 153"                                   | 153"                                                | 153"                                                             | 153"         | 153"                                                                                                             | 153"                                                                                                                                                                                                                                                                                                                                                                                                                                                                                                                                                                                                                                                                                                                                                                                                                                                                                                                                                                                                                                                                                                                                                                                                                                                                                                                                                                                                                                                                                                                                                                                                                                                                                                                                                                                                                                                                                                                                                                                                                                                                                                                                                                                                                                                                                                                                                                                                                                                                                                                                                                                                                                                                                                                                                                                                                                                                                                                     | 153"           | 153"          | 153″             | 153″         |
| Ext.<br>Width               | 100"                                   | 100"                                                | 100"                                                             | 100"         | 100"                                                                                                             | 100"                                                                                                                                                                                                                                                                                                                                                                                                                                                                                                                                                                                                                                                                                                                                                                                                                                                                                                                                                                                                                                                                                                                                                                                                                                                                                                                                                                                                                                                                                                                                                                                                                                                                                                                                                                                                                                                                                                                                                                                                                                                                                                                                                                                                                                                                                                                                                                                                                                                                                                                                                                                                                                                                                                                                                                                                                                                                                                                     | 100"           | 100"          | 100″             | 100″         |
| Water<br>Heater<br>Gas/Elec | 10 Gal                                 | 10 Gal                                              | 10 Gal                                                           | 10 Gal       | 10 Gal                                                                                                           | 10 Gal                                                                                                                                                                                                                                                                                                                                                                                                                                                                                                                                                                                                                                                                                                                                                                                                                                                                                                                                                                                                                                                                                                                                                                                                                                                                                                                                                                                                                                                                                                                                                                                                                                                                                                                                                                                                                                                                                                                                                                                                                                                                                                                                                                                                                                                                                                                                                                                                                                                                                                                                                                                                                                                                                                                                                                                                                                                                                                                   | 10 Gal         | 10 Gal        | 10 Gal           | 10 Gal       |
| Fresh<br>Water              | 85                                     | 85                                                  | 85                                                               | 85           | 85                                                                                                               | 85                                                                                                                                                                                                                                                                                                                                                                                                                                                                                                                                                                                                                                                                                                                                                                                                                                                                                                                                                                                                                                                                                                                                                                                                                                                                                                                                                                                                                                                                                                                                                                                                                                                                                                                                                                                                                                                                                                                                                                                                                                                                                                                                                                                                                                                                                                                                                                                                                                                                                                                                                                                                                                                                                                                                                                                                                                                                                                                       | 85             | 85            | 85               | 85           |
| Gray<br>Water               | 57                                     | 57                                                  | 82                                                               | 82           | 57                                                                                                               | 82                                                                                                                                                                                                                                                                                                                                                                                                                                                                                                                                                                                                                                                                                                                                                                                                                                                                                                                                                                                                                                                                                                                                                                                                                                                                                                                                                                                                                                                                                                                                                                                                                                                                                                                                                                                                                                                                                                                                                                                                                                                                                                                                                                                                                                                                                                                                                                                                                                                                                                                                                                                                                                                                                                                                                                                                                                                                                                                       | 82             | 82            | 82               | 82           |
| Waste                       | 41                                     | 41                                                  | 41                                                               | 41           | 41                                                                                                               | 41                                                                                                                                                                                                                                                                                                                                                                                                                                                                                                                                                                                                                                                                                                                                                                                                                                                                                                                                                                                                                                                                                                                                                                                                                                                                                                                                                                                                                                                                                                                                                                                                                                                                                                                                                                                                                                                                                                                                                                                                                                                                                                                                                                                                                                                                                                                                                                                                                                                                                                                                                                                                                                                                                                                                                                                                                                                                                                                       | 82             | 82            | 82               | 82           |
| LP Gas<br>(Lbs)             | 80                                     | 80                                                  | 80                                                               | 80           | 80                                                                                                               | 80                                                                                                                                                                                                                                                                                                                                                                                                                                                                                                                                                                                                                                                                                                                                                                                                                                                                                                                                                                                                                                                                                                                                                                                                                                                                                                                                                                                                                                                                                                                                                                                                                                                                                                                                                                                                                                                                                                                                                                                                                                                                                                                                                                                                                                                                                                                                                                                                                                                                                                                                                                                                                                                                                                                                                                                                                                                                                                                       | 80             | 80            | 80               | 80           |
| Furnace<br>(BTU's)          | 35,000                                 | 35,000                                              | 35,000                                                           | 40,000       | 40,000                                                                                                           | 40,000                                                                                                                                                                                                                                                                                                                                                                                                                                                                                                                                                                                                                                                                                                                                                                                                                                                                                                                                                                                                                                                                                                                                                                                                                                                                                                                                                                                                                                                                                                                                                                                                                                                                                                                                                                                                                                                                                                                                                                                                                                                                                                                                                                                                                                                                                                                                                                                                                                                                                                                                                                                                                                                                                                                                                                                                                                                                                                                   | 40,000         | 40,000        | 40,000           | 40,000       |
| Tire Size                   | 16"                                    | 16"                                                 | 16"                                                              | 16"          | 16"                                                                                                              | 16"                                                                                                                                                                                                                                                                                                                                                                                                                                                                                                                                                                                                                                                                                                                                                                                                                                                                                                                                                                                                                                                                                                                                                                                                                                                                                                                                                                                                                                                                                                                                                                                                                                                                                                                                                                                                                                                                                                                                                                                                                                                                                                                                                                                                                                                                                                                                                                                                                                                                                                                                                                                                                                                                                                                                                                                                                                                                                                                      | 16"            | 16"           | 16″              | 16″          |