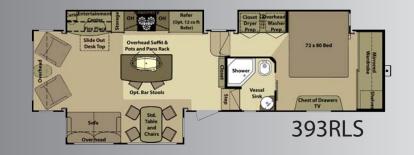

NGE

OP

\*= Calculated

E/N

|                             | tainment<br>enter<br>de-Out<br>tek Top | Copt. 12 cu ft<br>Refer<br>(Opt. 12 cu ft<br>Refer) | Pantry<br>State                                                  | 48 x 30      | est of Drawers                                                                                                   | Mirrored Wardtobe                                                                                                                                                                                                                                                                                                                                                                                                                                                                                                                                                                                                                                                                                                                                                                                                                                                                                                                                                                                                                                                                                                                                                                                                                                                                                                                                                                                                                                                                                                                                                                                                                                                                                                                                                                                                                                                                                                                                                                                                                                                                                                                                                                                                                                                                                                                                                                                                                                                                                                                                                                                                                                                                                                                                                                                                                                                                                                        |                |               |                  |              |
|-----------------------------|----------------------------------------|-----------------------------------------------------|------------------------------------------------------------------|--------------|------------------------------------------------------------------------------------------------------------------|--------------------------------------------------------------------------------------------------------------------------------------------------------------------------------------------------------------------------------------------------------------------------------------------------------------------------------------------------------------------------------------------------------------------------------------------------------------------------------------------------------------------------------------------------------------------------------------------------------------------------------------------------------------------------------------------------------------------------------------------------------------------------------------------------------------------------------------------------------------------------------------------------------------------------------------------------------------------------------------------------------------------------------------------------------------------------------------------------------------------------------------------------------------------------------------------------------------------------------------------------------------------------------------------------------------------------------------------------------------------------------------------------------------------------------------------------------------------------------------------------------------------------------------------------------------------------------------------------------------------------------------------------------------------------------------------------------------------------------------------------------------------------------------------------------------------------------------------------------------------------------------------------------------------------------------------------------------------------------------------------------------------------------------------------------------------------------------------------------------------------------------------------------------------------------------------------------------------------------------------------------------------------------------------------------------------------------------------------------------------------------------------------------------------------------------------------------------------------------------------------------------------------------------------------------------------------------------------------------------------------------------------------------------------------------------------------------------------------------------------------------------------------------------------------------------------------------------------------------------------------------------------------------------------------|----------------|---------------|------------------|--------------|
|                             |                                        | r<br>(joset                                         | 30 x 74 Bunk<br>Over Filp Sofa<br>30 x 74 Bunk<br>Over Filp Sofa | 12' Option   | Onel Dinette Booth<br>Over head<br>Sofa<br>Opt. Ber Stools<br>Ceiling<br>Fan<br>Refer<br>(Opt. 12 cu ft<br>Refer | Euro II<br>Style I<br>Chair II<br>Chair II<br>Style I<br>Style I<br>St | Vessel<br>Sink | 72 x80<br>Bed | Mirrored Shelver |              |
|                             | 337RLS                                 | 345RLS                                              | 375BHS                                                           | 385RLS       | 391RES                                                                                                           | 393RLS                                                                                                                                                                                                                                                                                                                                                                                                                                                                                                                                                                                                                                                                                                                                                                                                                                                                                                                                                                                                                                                                                                                                                                                                                                                                                                                                                                                                                                                                                                                                                                                                                                                                                                                                                                                                                                                                                                                                                                                                                                                                                                                                                                                                                                                                                                                                                                                                                                                                                                                                                                                                                                                                                                                                                                                                                                                                                                                   | 399BHS         | 413RLS        | 424RLS           | 427BHS       |
| GVWR                        | 12340                                  | 12560                                               | 14140                                                            | 13940        | 13920                                                                                                            | 14250                                                                                                                                                                                                                                                                                                                                                                                                                                                                                                                                                                                                                                                                                                                                                                                                                                                                                                                                                                                                                                                                                                                                                                                                                                                                                                                                                                                                                                                                                                                                                                                                                                                                                                                                                                                                                                                                                                                                                                                                                                                                                                                                                                                                                                                                                                                                                                                                                                                                                                                                                                                                                                                                                                                                                                                                                                                                                                                    | 13990          | 14165         | TBD              | 17520        |
| UVW                         | 8825                                   | 8960                                                | 10320                                                            | 10560        | 10380                                                                                                            | 10545                                                                                                                                                                                                                                                                                                                                                                                                                                                                                                                                                                                                                                                                                                                                                                                                                                                                                                                                                                                                                                                                                                                                                                                                                                                                                                                                                                                                                                                                                                                                                                                                                                                                                                                                                                                                                                                                                                                                                                                                                                                                                                                                                                                                                                                                                                                                                                                                                                                                                                                                                                                                                                                                                                                                                                                                                                                                                                                    | 10995          | 11970         | TBD              | 11840        |
| Hitch Wt.<br>Axel Wt.       | 1940<br>6885                           | 2160<br>6800                                        | 2140<br>8180                                                     | 1940<br>8620 | 1920<br>8460                                                                                                     | 2250<br>8295                                                                                                                                                                                                                                                                                                                                                                                                                                                                                                                                                                                                                                                                                                                                                                                                                                                                                                                                                                                                                                                                                                                                                                                                                                                                                                                                                                                                                                                                                                                                                                                                                                                                                                                                                                                                                                                                                                                                                                                                                                                                                                                                                                                                                                                                                                                                                                                                                                                                                                                                                                                                                                                                                                                                                                                                                                                                                                             | 1990<br>9005   | 2165<br>9805  | TBD<br>TBD       | 1920<br>9920 |
| Gross<br>NCC                | 3515                                   | 3600                                                | 3820                                                             | 3380         | 3540                                                                                                             | 3705                                                                                                                                                                                                                                                                                                                                                                                                                                                                                                                                                                                                                                                                                                                                                                                                                                                                                                                                                                                                                                                                                                                                                                                                                                                                                                                                                                                                                                                                                                                                                                                                                                                                                                                                                                                                                                                                                                                                                                                                                                                                                                                                                                                                                                                                                                                                                                                                                                                                                                                                                                                                                                                                                                                                                                                                                                                                                                                     | 2995           | 2195          | TBD              | 5680         |
| Ext.<br>Length              | 33'6"                                  | 34' 6"                                              | 37'10"                                                           | 37'6"        | 37'6"                                                                                                            | 36'6"                                                                                                                                                                                                                                                                                                                                                                                                                                                                                                                                                                                                                                                                                                                                                                                                                                                                                                                                                                                                                                                                                                                                                                                                                                                                                                                                                                                                                                                                                                                                                                                                                                                                                                                                                                                                                                                                                                                                                                                                                                                                                                                                                                                                                                                                                                                                                                                                                                                                                                                                                                                                                                                                                                                                                                                                                                                                                                                    | 38'6"          | 39'9"         | TBD              | 41'9″        |
| Ext.<br>Height              | 153"                                   | 153"                                                | 153"                                                             | 153"         | 153"                                                                                                             | 153"                                                                                                                                                                                                                                                                                                                                                                                                                                                                                                                                                                                                                                                                                                                                                                                                                                                                                                                                                                                                                                                                                                                                                                                                                                                                                                                                                                                                                                                                                                                                                                                                                                                                                                                                                                                                                                                                                                                                                                                                                                                                                                                                                                                                                                                                                                                                                                                                                                                                                                                                                                                                                                                                                                                                                                                                                                                                                                                     | 153"           | 153"          | 153″             | 153″         |
| Ext.<br>Width               | 100"                                   | 100"                                                | 100"                                                             | 100"         | 100"                                                                                                             | 100"                                                                                                                                                                                                                                                                                                                                                                                                                                                                                                                                                                                                                                                                                                                                                                                                                                                                                                                                                                                                                                                                                                                                                                                                                                                                                                                                                                                                                                                                                                                                                                                                                                                                                                                                                                                                                                                                                                                                                                                                                                                                                                                                                                                                                                                                                                                                                                                                                                                                                                                                                                                                                                                                                                                                                                                                                                                                                                                     | 100"           | 100"          | 100″             | 100″         |
| Water<br>Heater<br>Gas/Elec | 10 Gal                                 | 10 Gal                                              | 10 Gal                                                           | 10 Gal       | 10 Gal                                                                                                           | 10 Gal                                                                                                                                                                                                                                                                                                                                                                                                                                                                                                                                                                                                                                                                                                                                                                                                                                                                                                                                                                                                                                                                                                                                                                                                                                                                                                                                                                                                                                                                                                                                                                                                                                                                                                                                                                                                                                                                                                                                                                                                                                                                                                                                                                                                                                                                                                                                                                                                                                                                                                                                                                                                                                                                                                                                                                                                                                                                                                                   | 10 Gal         | 10 Gal        | 10 Gal           | 10 Gal       |
| Fresh<br>Water              | 85                                     | 85                                                  | 85                                                               | 85           | 85                                                                                                               | 85                                                                                                                                                                                                                                                                                                                                                                                                                                                                                                                                                                                                                                                                                                                                                                                                                                                                                                                                                                                                                                                                                                                                                                                                                                                                                                                                                                                                                                                                                                                                                                                                                                                                                                                                                                                                                                                                                                                                                                                                                                                                                                                                                                                                                                                                                                                                                                                                                                                                                                                                                                                                                                                                                                                                                                                                                                                                                                                       | 85             | 85            | 85               | 85           |
| Gray<br>Water               | 57                                     | 57                                                  | 82                                                               | 82           | 57                                                                                                               | 82                                                                                                                                                                                                                                                                                                                                                                                                                                                                                                                                                                                                                                                                                                                                                                                                                                                                                                                                                                                                                                                                                                                                                                                                                                                                                                                                                                                                                                                                                                                                                                                                                                                                                                                                                                                                                                                                                                                                                                                                                                                                                                                                                                                                                                                                                                                                                                                                                                                                                                                                                                                                                                                                                                                                                                                                                                                                                                                       | 82             | 82            | 82               | 82           |
| Waste                       | 41                                     | 41                                                  | 41                                                               | 41           | 41                                                                                                               | 41                                                                                                                                                                                                                                                                                                                                                                                                                                                                                                                                                                                                                                                                                                                                                                                                                                                                                                                                                                                                                                                                                                                                                                                                                                                                                                                                                                                                                                                                                                                                                                                                                                                                                                                                                                                                                                                                                                                                                                                                                                                                                                                                                                                                                                                                                                                                                                                                                                                                                                                                                                                                                                                                                                                                                                                                                                                                                                                       | 82             | 82            | 82               | 82           |
| LP Gas<br>(Lbs)             | 80                                     | 80                                                  | 80                                                               | 80           | 80                                                                                                               | 80                                                                                                                                                                                                                                                                                                                                                                                                                                                                                                                                                                                                                                                                                                                                                                                                                                                                                                                                                                                                                                                                                                                                                                                                                                                                                                                                                                                                                                                                                                                                                                                                                                                                                                                                                                                                                                                                                                                                                                                                                                                                                                                                                                                                                                                                                                                                                                                                                                                                                                                                                                                                                                                                                                                                                                                                                                                                                                                       | 80             | 80            | 80               | 80           |
| Furnace<br>(BTU's)          | 35,000                                 | 35,000                                              | 35,000                                                           | 40,000       | 40,000                                                                                                           | 40,000                                                                                                                                                                                                                                                                                                                                                                                                                                                                                                                                                                                                                                                                                                                                                                                                                                                                                                                                                                                                                                                                                                                                                                                                                                                                                                                                                                                                                                                                                                                                                                                                                                                                                                                                                                                                                                                                                                                                                                                                                                                                                                                                                                                                                                                                                                                                                                                                                                                                                                                                                                                                                                                                                                                                                                                                                                                                                                                   | 40,000         | 40,000        | 40,000           | 40,000       |
| Tire Size                   | 16"                                    | 16"                                                 | 16"                                                              | 16"          | 16"                                                                                                              | 16"                                                                                                                                                                                                                                                                                                                                                                                                                                                                                                                                                                                                                                                                                                                                                                                                                                                                                                                                                                                                                                                                                                                                                                                                                                                                                                                                                                                                                                                                                                                                                                                                                                                                                                                                                                                                                                                                                                                                                                                                                                                                                                                                                                                                                                                                                                                                                                                                                                                                                                                                                                                                                                                                                                                                                                                                                                                                                                                      | 16"            | 16"           | 16″              | 16″          |