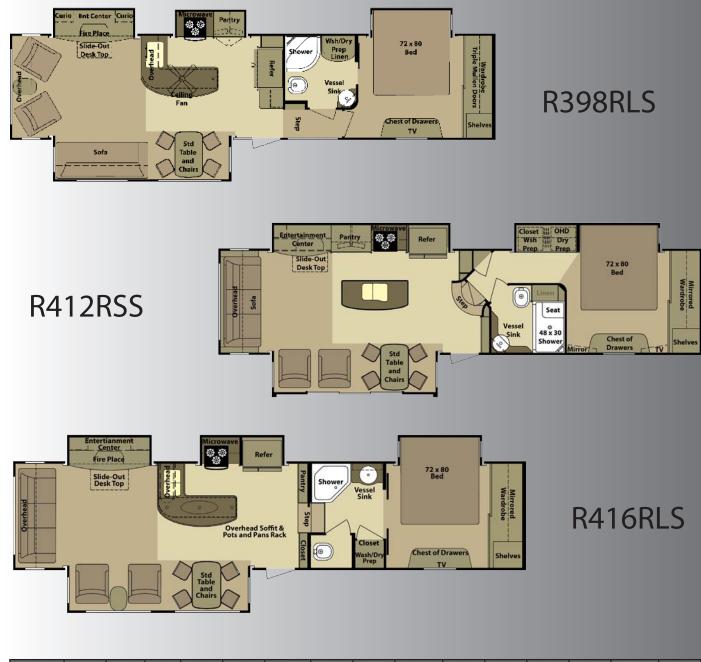

R

ANGE

= Calculated

OP

E/N

|         | GVWR  | UVW   | Hitch<br>Wt. | Axle<br>Wt. | Gross<br>NCC | Ext.<br>Length | Ext.<br>Height | Ext.<br>Width | Water<br>Heater<br>(Gas/Elec) | Fresh<br>Water<br>(Gal) | Gray<br>Water<br>(Gal) | Waste<br>(Gal) | LP Gas<br>(Lbs) | Furnace<br>(BTU's) | Tire<br>Size |
|---------|-------|-------|--------------|-------------|--------------|----------------|----------------|---------------|-------------------------------|-------------------------|------------------------|----------------|-----------------|--------------------|--------------|
| R398RLS | 13960 | 10995 | 1960         | 9035        | 2965         | 39′            | 153″           | 100″          | 10 Gal                        | 85                      | 82                     | 41             | 80              | 40,000             | 16″          |
| R412RSS | 14185 | 11165 | 2185         | 8980        | 3020         | 38'9"          | 153″           | 100″          | 10 Gal                        | 85                      | 82                     | 41             | 80              | 40,000             | 16″          |
| R416RLS | 18000 | 11805 | 2555         | 9250        | 6195         | 40′            | 153″           | 100″          | 10 Gal                        | 85                      | 82                     | 41             | 80              | 40,000             | 16″          |

2 Year Warranty Auto Leveling & Stabilizing System Telescopic Sewer Hose Support and Storage Dual Slide Out Trays With Up To 80Lbs of LP 100" Exterior Width 42" Deep Main Slide 15,000 BTU A/C With Residential Return Air And Heat Pump **Nitrogen Filled Radial Tires** SymaLite Exterior Wall Substrate In Place of Luan LED Taillights 4 Point Compression NORCO Slide Out System Less Weight / More Room **Removable Exterior Ladder** R-38 Ceiling & R-38 Flooring Insulation\* Full View Vented Entrance Door Slam Latch Baggage Doors Corian® Brand Counter Tops **Dinette Ladder Chair** 6 Person Extendable Table 23 Cubic Foot Refrigerator **Dove Tailed Drawers** Pull Out Waste Basket **Pull Out Pantry Concealed Hinges Residential Size Bed Deeper Dresser Drawers** 