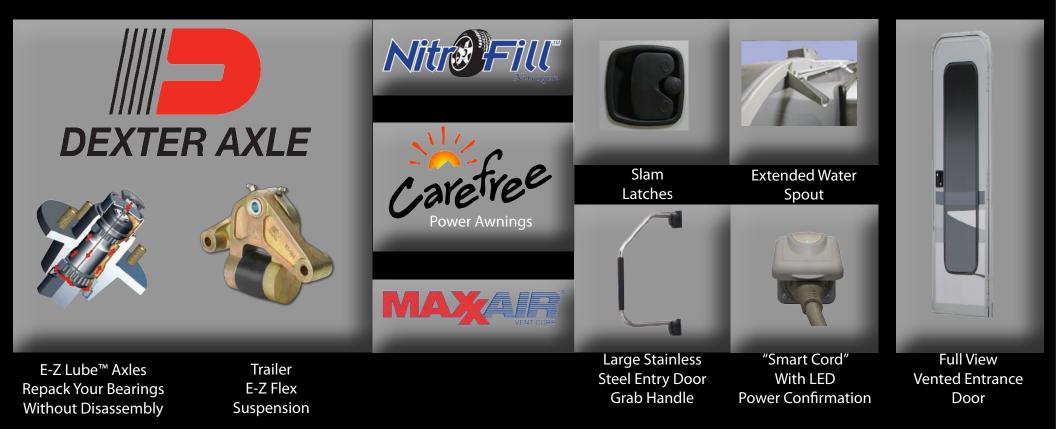

15,000 BTU A/C With Residential Return Air And Heat Pump

**Nitrogen Filled Radial Tires** SymaLite Exterior Wall Substrate In Place of Luan **LED** Taillights 4 Point Compression NORCO Slide Out System Less Weight / More Room **Removable Exterior Ladders** R-38 Ceiling & R-38 Flooring Insulation\* Full View Vented Entrance Door Slam Latch Baggage Doors Corian<sup>®</sup> Brand Counter Tops **Dinette Ladder Chair** 6 Person Extendable Table **Dove Tailed Drawers** Pull Out Waste Basket **Pull Out Pantry Concealed Hinges Residential Size Bed Deeper Dresser Drawers** 

| Interior Features                                                                                | Open Range | Journeyer | Residential   |
|--------------------------------------------------------------------------------------------------|------------|-----------|---------------|
| Full System Control Center with Remote<br>(Remote Controls Slide-Outs, Awning, &<br>Porch Light) | Std        | N/A       | Std           |
| Cable Hook Up                                                                                    | Pkg        | Pkg       | Pkg           |
| Direct Satellite Connection to Each Jack                                                         | Pkg        | Pkg       | Pkg           |
| Corian™ Counter Tops and Sink Covers                                                             | Pkg        | N/A       | Pkg           |
| Dinette Step Chair                                                                               | Pkg        | Opt       | Pkg           |
| Residential Hide-a-bed                                                                           | Pkg        | Pkg       | Pkg           |
| Galley Sink Front Tip Out Trays                                                                  | Pkg        | Pkg       | Pkg           |
| Entertainment Center DVD/CD /AM/FM/<br>Stereo                                                    | Pkg        | Pkg       | Pkg           |
| Pull Out Pantry                                                                                  | Pkg        | Pkg       | Pkg           |
| Fantastic Fan with Wall Switch                                                                   | Pkg        | Opt       | Pkg           |
| 8 Cubic Ft. Refrigerator with "Custom<br>Temperature Control"                                    | Pkg        | Pkg       | 23 Cu.<br>Ft. |
| Side By Side Refrigerator (391RES,<br>393RLS, 424RLS, 413RLL)                                    | Opt        | N/A       | N/A           |
| Fireplace                                                                                        | Opt        | Opt       | Opt           |
| 35,000 BTU Auto Ignition Furnace (under 37')                                                     | Pkg        | Pkg       | Pkg           |
| 40,000 BTU Auto Ignition Furnace (over 37′)                                                      | Pkg        | Pkg       | Pkg           |
| 19" LCD TV in Bedroom                                                                            | Pkg        | Opt       | Pkg           |
| Outside Dual Speakers by Door Side Pass<br>through Storage                                       | Pkg        | N/A       | Pkg           |
| Vacuum Cleaner                                                                                   | Opt        | Opt       | Opt           |
| Exterior Fea                                                                                     | tures      |           |               |
| Contoured Front Cap for Tighter Turning Radius                                                   | Std        | N/A       | Std           |
| Utility Center (Tank Flush, Dump Valve, Spray<br>Hose, TV, Water, and Electrical)                | Std        | Std       | Std           |
| Auto Leveling and Stabilizing System                                                             | Std        | N/A       | Std           |
| Dexter"EZ LUBE" Axles                                                                            | Std        | Std       | Std           |
| Dexter "EZ Flex" Rocker Arm Suspension                                                           | Std        | Std       | Std           |
| Nitrogen Filled Radial Tires                                                                     | Std        | Std       | Std           |
| LED Taillights                                                                                   | Std        | Std       | Std           |
| Full View Vented Entrance Door                                                                   | Std        | Std       | Std           |
| Power Tongue Jack                                                                                | N/A        | Opt       | N/A           |
| "Heavy Duty" Scissor Stabilizer Jacks                                                            | N/A        | Std       | N/A           |

|                                                                | - 0           |                 | tial        |
|----------------------------------------------------------------|---------------|-----------------|-------------|
| Exterior Features                                              | Open<br>Range | Journeyei       | Residential |
| Exterior Security Lights                                       | Std           | Std             | Std         |
| "Double" Extension Gutter Rails                                | Std           | Std             | Std         |
| Battery Disconnect                                             | Std           | N/A             | Std         |
| Stainless Steel Assist Grab Handle                             | Std           | Std             | Std         |
| 50 Amp Service/Wired for 2nd A/C                               | Std           | Std             | Std         |
| 16" Aluminum Wheels                                            | Std           | Opt             | Std         |
| Removable Exterior Ladder                                      | Std           | Std             | Std         |
| Dual Slide Trays with Up To 80Lbs of LP                        | Std           | JT340/<br>JT359 | Std         |
| Rear Fiberglass Cap                                            | Std           | N/A             | Std         |
| Water Heater Bypass Kit                                        | Std           | Std             | Std         |
| Winterizing Valve Control System                               | Std           | Std             | Std         |
| Heavy Tint Safety Glass Windows                                | Std           | Std             | Std         |
| Gel Coated Fiberglass Walls                                    | N/A           | Std             | N/A         |
| High G loss Metallic Gel Coated Walls                          | Std           | N/A             | Std         |
| Slam Latch Baggage Doors                                       | Std           | Std             | Std         |
| Mounted Spare Tire                                             | Std           | Std             | Std         |
| 10 gal Gas/Electric Quick Recovery Water Heater                | Std           | Std             | Std         |
| Winegard™ Digital TV Antenna with Power Booster                | Pkg           | Pkg             | Pkg         |
| Carefree Power Awning                                          | Pkg           | Pkg             | Pkg         |
| Telescopic Sewer Hose & Container Support                      | Std           | N/A             | Std         |
| MaxxAir Vent Cover                                             | Pkg           | Pkg             | Pkg         |
| R9 Walls,R38 Roof, and R38 Floor *                             | Pkg           | Pkg             | Pkg         |
| Heated and Enclosed Underbelly Holding Tanks<br>and Dump Valve | Pkg           | Pkg             | Pkg         |
| Heated Pass through Storage Compartment                        | Pkg           | N/A             | Pkg         |
| Double Insulated baggage Doors                                 | Pkg           | Pkg             | Pkg         |
| 15,000 BTU A/C With Residential Return Air and<br>Heat Pump    | Pkg           | Pkg             | Pkg         |
| 2nd Air Conditioner in Bedroom                                 | Opt           | Opt             | Opt         |
| Dual Pane Windows                                              | Opt           | Opt             | Opt         |
| Power Stabilizer Jacks                                         | N/A           | Opt             | N/A         |
| Slide Out awning Covers                                        | Opt           | Opt             | Opt         |
| Generator Prep                                                 | Opt           | N/A             | Opt         |
| Deck Patio with Railing and Awning                             | Opt           | Opt             | Opt         |
| Assisted Entry Lift                                            | Opt           | Opt             | Opt         |