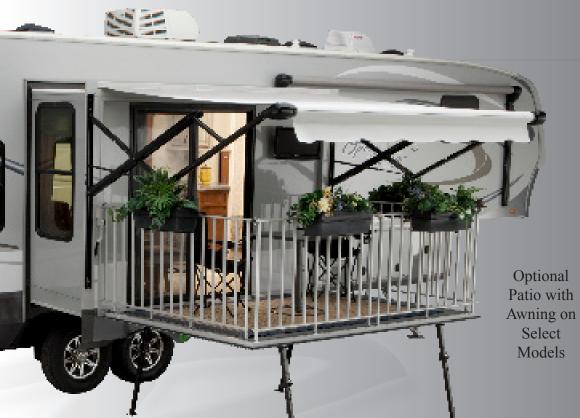

|                                                                | - 0           |                 | tial        |
|----------------------------------------------------------------|---------------|-----------------|-------------|
| Exterior Features                                              | Open<br>Range | Journeyei       | Residential |
| Exterior Security Lights                                       | Std           | Std             | Std         |
| "Double" Extension Gutter Rails                                | Std           | Std             | Std         |
| Battery Disconnect                                             | Std           | N/A             | Std         |
| Stainless Steel Assist Grab Handle                             | Std           | Std             | Std         |
| 50 Amp Service/Wired for 2nd A/C                               | Std           | Std             | Std         |
| 16" Aluminum Wheels                                            | Std           | Opt             | Std         |
| Removable Exterior Ladder                                      | Std           | Std             | Std         |
| Dual Slide Trays with Up To 80Lbs of LP                        | Std           | JT340/<br>JT359 | Std         |
| Rear Fiberglass Cap                                            | Std           | N/A             | Std         |
| Water Heater Bypass Kit                                        | Std           | Std             | Std         |
| Winterizing Valve Control System                               | Std           | Std             | Std         |
| Heavy Tint Safety Glass Windows                                | Std           | Std             | Std         |
| Gel Coated Fiberglass Walls                                    | N/A           | Std             | N/A         |
| High G loss Metallic Gel Coated Walls                          | Std           | N/A             | Std         |
| Slam Latch Baggage Doors                                       | Std           | Std             | Std         |
| Mounted Spare Tire                                             | Std           | Std             | Std         |
| 10 gal Gas/Electric Quick Recovery Water Heater                | Std           | Std             | Std         |
| Winegard™ Digital TV Antenna with Power Booster                | Pkg           | Pkg             | Pkg         |
| Carefree Power Awning                                          | Pkg           | Pkg             | Pkg         |
| Telescopic Sewer Hose & Container Support                      | Std           | N/A             | Std         |
| MaxxAir Vent Cover                                             | Pkg           | Pkg             | Pkg         |
| R9 Walls,R38 Roof, and R38 Floor *                             | Pkg           | Pkg             | Pkg         |
| Heated and Enclosed Underbelly Holding Tanks<br>and Dump Valve | Pkg           | Pkg             | Pkg         |
| Heated Pass through Storage Compartment                        | Pkg           | N/A             | Pkg         |
| Double Insulated baggage Doors                                 | Pkg           | Pkg             | Pkg         |
| 15,000 BTU A/C With Residential Return Air and<br>Heat Pump    | Pkg           | Pkg             | Pkg         |
| 2nd Air Conditioner in Bedroom                                 | Opt           | Opt             | Opt         |
| Dual Pane Windows                                              | Opt           | Opt             | Opt         |
| Power Stabilizer Jacks                                         | N/A           | Opt             | N/A         |
| Slide Out awning Covers                                        | Opt           | Opt             | Opt         |
| Generator Prep                                                 | Opt           | N/A             | Opt         |
| Deck Patio with Railing and Awning                             | Opt           | Opt             | Opt         |
| Assisted Entry Lift                                            | Opt           | Opt             | Opt         |