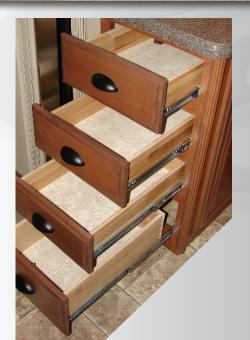

#### **Fifth Wheels & Travel Trailers**

| Interior Features                                               | Open<br>Range | Journeyer | Residential |
|-----------------------------------------------------------------|---------------|-----------|-------------|
| Interior Width (Without Slide Outs)                             | 96"           | 96"       | 96"         |
| Slide Out Height                                                | 6′5″          | 6′        | 6′5″        |
| Deep Main Slide                                                 | 42"           | 42"       | 42"         |
| Residential Carpeting and Rebound Pad-<br>ding                  | Std           | Std       | Std         |
| Beauflor Resilient Flooring                                     | Std           | Std       | Std         |
| High Output Range with Large 22' Oven                           | Std           | Std       | Std         |
| Knotty Alderwood Cabinet Doors                                  | Std           | Std       | Std         |
| Full Extension Drawer Guides with Steel<br>Ball Bearing Rollers | Std           | Std       | Std         |
| Fluorescent Light over Gallery Sink                             | Std           | Std       | Std         |
| Pull Out Waste Basket                                           | Std           | Std       | Std         |
| High Pressure Laminate Counter Tops                             | N/A           | Std       | N/A         |
| Poly Sink Covers                                                | N/A           | Std       | N/A         |
| Residential Size Sink Strainers 3"                              | Std           | Std       | Std         |
| Extra Large Pots and Pans Drawer in Galley                      | Std           | Std       | Std         |
| Washer/Dryer Prep                                               | Std           | Std       | Std         |
| 1 Piece Fiber Glass Radius Shower                               | N/A           | N/A       | Std         |
| Glass Shower Door with One Piece<br>Surround                    | Std           | Std       | Std         |
| Sky Light over Shower or Tub                                    | Std           | Std       | Std         |
| Swivel Rocking Chairs                                           | N/A           | Std       | N/A         |
| Wall Hugger Recliners                                           | Std           | Opt       | Std         |
| Pressed and Pleated Night Shades                                | Std           | Std       | Std         |
| Large Glass Vessel Lavatory Bowl with High<br>Rise Single Lever | Std           | N/A       | Std         |
| Porcelain Toilets with Floor Flush and<br>"Water Save"          | Std           | Std       | Std         |
| Dove Tail Drawers                                               | Std           | N/A       | Std         |
| Pillow Top Residential Sized Inner Spring<br>Mattress           | Std           | Opt       | Std         |
| Residential Sized Innerspring Mattress                          | N/A           | Std       | N/A         |
| 6 Person Extendable Table                                       | Std           | N/A       | Std         |
| Deluxe Bedspread and Pillow Shams                               | Std           | Std       | Std         |
| Wrought Iron Headboard Padded                                   | Std           | N/A       | Std         |
| 30" OTR Convection Microwave                                    | N/A           | N/A       | Std         |
| 30" OTR Microwave                                               | Std           | N/A       | N/A         |
| Full System Electronic Monitor Panel                            | N/A           | Std       | N/A         |