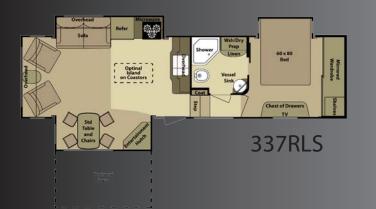

If has been an amozing JULRNEY so fail to one panus on this great POLINER, we do 21 work you to miss adorfice the trent of it.

Friev the journed

Fridy &

Transfer Constraint The second second

391RLS Island and Living Room in Lifelong

NGE

OP

\*= Calculated

E/N

|                             | tainment<br>enter<br>de-Out<br>tek Top | Copt. 12 cu ft<br>Refer<br>(Opt. 12 cu ft<br>Refer) | Pantry<br>State                                                  | 48 x 30      | est of Drawers                                                                                                   | Mirrored Wardtobe                                                                                                                                                                                                                                                                                                                                                                                                                                                                                                                                                                                                                                                                                                                                                                                                                                                                                                                                                                                                                                                                                                                                                                                                                                                                                                                                                                                                                                                                                                                                                                                                                                                                                                                                                                                                                                                                                                                                                                                                                                                                                                                                                                                                                                                                                                                                                                                                                                                                                                                                                                                                                                                                                                                                                                                                                                                                                                        |                |               |                  |              |
|-----------------------------|----------------------------------------|-----------------------------------------------------|------------------------------------------------------------------|--------------|------------------------------------------------------------------------------------------------------------------|--------------------------------------------------------------------------------------------------------------------------------------------------------------------------------------------------------------------------------------------------------------------------------------------------------------------------------------------------------------------------------------------------------------------------------------------------------------------------------------------------------------------------------------------------------------------------------------------------------------------------------------------------------------------------------------------------------------------------------------------------------------------------------------------------------------------------------------------------------------------------------------------------------------------------------------------------------------------------------------------------------------------------------------------------------------------------------------------------------------------------------------------------------------------------------------------------------------------------------------------------------------------------------------------------------------------------------------------------------------------------------------------------------------------------------------------------------------------------------------------------------------------------------------------------------------------------------------------------------------------------------------------------------------------------------------------------------------------------------------------------------------------------------------------------------------------------------------------------------------------------------------------------------------------------------------------------------------------------------------------------------------------------------------------------------------------------------------------------------------------------------------------------------------------------------------------------------------------------------------------------------------------------------------------------------------------------------------------------------------------------------------------------------------------------------------------------------------------------------------------------------------------------------------------------------------------------------------------------------------------------------------------------------------------------------------------------------------------------------------------------------------------------------------------------------------------------------------------------------------------------------------------------------------------------|----------------|---------------|------------------|--------------|
|                             |                                        | r<br>(joset                                         | 30 x 74 Bunk<br>Over Filp Sofa<br>30 x 74 Bunk<br>Over Filp Sofa | 12' Option   | Onel Dinette Booth<br>Over head<br>Sofa<br>Opt. Ber Stools<br>Ceiling<br>Fan<br>Refer<br>(Opt. 12 cu ft<br>Refer | Euro II<br>Style I<br>Chair II<br>Chair II<br>Style I<br>Style I<br>St | Vessel<br>Sink | 72 x80<br>Bed | Mirrored Shelver |              |
|                             | 337RLS                                 | 345RLS                                              | 375BHS                                                           | 385RLS       | 391RES                                                                                                           | 393RLS                                                                                                                                                                                                                                                                                                                                                                                                                                                                                                                                                                                                                                                                                                                                                                                                                                                                                                                                                                                                                                                                                                                                                                                                                                                                                                                                                                                                                                                                                                                                                                                                                                                                                                                                                                                                                                                                                                                                                                                                                                                                                                                                                                                                                                                                                                                                                                                                                                                                                                                                                                                                                                                                                                                                                                                                                                                                                                                   | 399BHS         | 413RLS        | 424RLS           | 427BHS       |
| GVWR                        | 12340                                  | 12560                                               | 14140                                                            | 13940        | 13920                                                                                                            | 14250                                                                                                                                                                                                                                                                                                                                                                                                                                                                                                                                                                                                                                                                                                                                                                                                                                                                                                                                                                                                                                                                                                                                                                                                                                                                                                                                                                                                                                                                                                                                                                                                                                                                                                                                                                                                                                                                                                                                                                                                                                                                                                                                                                                                                                                                                                                                                                                                                                                                                                                                                                                                                                                                                                                                                                                                                                                                                                                    | 13990          | 14165         | TBD              | 17520        |
| UVW                         | 8825                                   | 8960                                                | 10320                                                            | 10560        | 10380                                                                                                            | 10545                                                                                                                                                                                                                                                                                                                                                                                                                                                                                                                                                                                                                                                                                                                                                                                                                                                                                                                                                                                                                                                                                                                                                                                                                                                                                                                                                                                                                                                                                                                                                                                                                                                                                                                                                                                                                                                                                                                                                                                                                                                                                                                                                                                                                                                                                                                                                                                                                                                                                                                                                                                                                                                                                                                                                                                                                                                                                                                    | 10995          | 11970         | TBD              | 11840        |
| Hitch Wt.<br>Axel Wt.       | 1940<br>6885                           | 2160<br>6800                                        | 2140<br>8180                                                     | 1940<br>8620 | 1920<br>8460                                                                                                     | 2250<br>8295                                                                                                                                                                                                                                                                                                                                                                                                                                                                                                                                                                                                                                                                                                                                                                                                                                                                                                                                                                                                                                                                                                                                                                                                                                                                                                                                                                                                                                                                                                                                                                                                                                                                                                                                                                                                                                                                                                                                                                                                                                                                                                                                                                                                                                                                                                                                                                                                                                                                                                                                                                                                                                                                                                                                                                                                                                                                                                             | 1990<br>9005   | 2165<br>9805  | TBD<br>TBD       | 1920<br>9920 |
| Gross<br>NCC                | 3515                                   | 3600                                                | 3820                                                             | 3380         | 3540                                                                                                             | 3705                                                                                                                                                                                                                                                                                                                                                                                                                                                                                                                                                                                                                                                                                                                                                                                                                                                                                                                                                                                                                                                                                                                                                                                                                                                                                                                                                                                                                                                                                                                                                                                                                                                                                                                                                                                                                                                                                                                                                                                                                                                                                                                                                                                                                                                                                                                                                                                                                                                                                                                                                                                                                                                                                                                                                                                                                                                                                                                     | 2995           | 2195          | TBD              | 5680         |
| Ext.<br>Length              | 33'6"                                  | 34' 6"                                              | 37'10"                                                           | 37'6"        | 37'6"                                                                                                            | 36'6"                                                                                                                                                                                                                                                                                                                                                                                                                                                                                                                                                                                                                                                                                                                                                                                                                                                                                                                                                                                                                                                                                                                                                                                                                                                                                                                                                                                                                                                                                                                                                                                                                                                                                                                                                                                                                                                                                                                                                                                                                                                                                                                                                                                                                                                                                                                                                                                                                                                                                                                                                                                                                                                                                                                                                                                                                                                                                                                    | 38'6"          | 39'9"         | TBD              | 41'9″        |
| Ext.<br>Height              | 153"                                   | 153"                                                | 153"                                                             | 153"         | 153"                                                                                                             | 153"                                                                                                                                                                                                                                                                                                                                                                                                                                                                                                                                                                                                                                                                                                                                                                                                                                                                                                                                                                                                                                                                                                                                                                                                                                                                                                                                                                                                                                                                                                                                                                                                                                                                                                                                                                                                                                                                                                                                                                                                                                                                                                                                                                                                                                                                                                                                                                                                                                                                                                                                                                                                                                                                                                                                                                                                                                                                                                                     | 153"           | 153"          | 153″             | 153″         |
| Ext.<br>Width               | 100"                                   | 100"                                                | 100"                                                             | 100"         | 100"                                                                                                             | 100"                                                                                                                                                                                                                                                                                                                                                                                                                                                                                                                                                                                                                                                                                                                                                                                                                                                                                                                                                                                                                                                                                                                                                                                                                                                                                                                                                                                                                                                                                                                                                                                                                                                                                                                                                                                                                                                                                                                                                                                                                                                                                                                                                                                                                                                                                                                                                                                                                                                                                                                                                                                                                                                                                                                                                                                                                                                                                                                     | 100"           | 100"          | 100″             | 100″         |
| Water<br>Heater<br>Gas/Elec | 10 Gal                                 | 10 Gal                                              | 10 Gal                                                           | 10 Gal       | 10 Gal                                                                                                           | 10 Gal                                                                                                                                                                                                                                                                                                                                                                                                                                                                                                                                                                                                                                                                                                                                                                                                                                                                                                                                                                                                                                                                                                                                                                                                                                                                                                                                                                                                                                                                                                                                                                                                                                                                                                                                                                                                                                                                                                                                                                                                                                                                                                                                                                                                                                                                                                                                                                                                                                                                                                                                                                                                                                                                                                                                                                                                                                                                                                                   | 10 Gal         | 10 Gal        | 10 Gal           | 10 Gal       |
| Fresh<br>Water              | 85                                     | 85                                                  | 85                                                               | 85           | 85                                                                                                               | 85                                                                                                                                                                                                                                                                                                                                                                                                                                                                                                                                                                                                                                                                                                                                                                                                                                                                                                                                                                                                                                                                                                                                                                                                                                                                                                                                                                                                                                                                                                                                                                                                                                                                                                                                                                                                                                                                                                                                                                                                                                                                                                                                                                                                                                                                                                                                                                                                                                                                                                                                                                                                                                                                                                                                                                                                                                                                                                                       | 85             | 85            | 85               | 85           |
| Gray<br>Water               | 57                                     | 57                                                  | 82                                                               | 82           | 57                                                                                                               | 82                                                                                                                                                                                                                                                                                                                                                                                                                                                                                                                                                                                                                                                                                                                                                                                                                                                                                                                                                                                                                                                                                                                                                                                                                                                                                                                                                                                                                                                                                                                                                                                                                                                                                                                                                                                                                                                                                                                                                                                                                                                                                                                                                                                                                                                                                                                                                                                                                                                                                                                                                                                                                                                                                                                                                                                                                                                                                                                       | 82             | 82            | 82               | 82           |
| Waste                       | 41                                     | 41                                                  | 41                                                               | 41           | 41                                                                                                               | 41                                                                                                                                                                                                                                                                                                                                                                                                                                                                                                                                                                                                                                                                                                                                                                                                                                                                                                                                                                                                                                                                                                                                                                                                                                                                                                                                                                                                                                                                                                                                                                                                                                                                                                                                                                                                                                                                                                                                                                                                                                                                                                                                                                                                                                                                                                                                                                                                                                                                                                                                                                                                                                                                                                                                                                                                                                                                                                                       | 82             | 82            | 82               | 82           |
| LP Gas<br>(Lbs)             | 80                                     | 80                                                  | 80                                                               | 80           | 80                                                                                                               | 80                                                                                                                                                                                                                                                                                                                                                                                                                                                                                                                                                                                                                                                                                                                                                                                                                                                                                                                                                                                                                                                                                                                                                                                                                                                                                                                                                                                                                                                                                                                                                                                                                                                                                                                                                                                                                                                                                                                                                                                                                                                                                                                                                                                                                                                                                                                                                                                                                                                                                                                                                                                                                                                                                                                                                                                                                                                                                                                       | 80             | 80            | 80               | 80           |
| Furnace<br>(BTU's)          | 35,000                                 | 35,000                                              | 35,000                                                           | 40,000       | 40,000                                                                                                           | 40,000                                                                                                                                                                                                                                                                                                                                                                                                                                                                                                                                                                                                                                                                                                                                                                                                                                                                                                                                                                                                                                                                                                                                                                                                                                                                                                                                                                                                                                                                                                                                                                                                                                                                                                                                                                                                                                                                                                                                                                                                                                                                                                                                                                                                                                                                                                                                                                                                                                                                                                                                                                                                                                                                                                                                                                                                                                                                                                                   | 40,000         | 40,000        | 40,000           | 40,000       |
| Tire Size                   | 16"                                    | 16"                                                 | 16"                                                              | 16"          | 16"                                                                                                              | 16"                                                                                                                                                                                                                                                                                                                                                                                                                                                                                                                                                                                                                                                                                                                                                                                                                                                                                                                                                                                                                                                                                                                                                                                                                                                                                                                                                                                                                                                                                                                                                                                                                                                                                                                                                                                                                                                                                                                                                                                                                                                                                                                                                                                                                                                                                                                                                                                                                                                                                                                                                                                                                                                                                                                                                                                                                                                                                                                      | 16"            | 16"           | 16″              | 16″          |