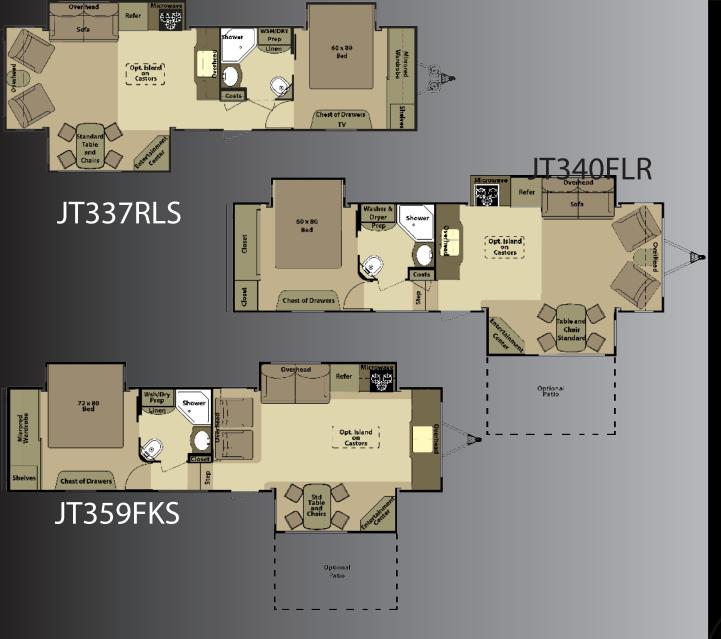

|          | GVWR  | UVW  | Hitch<br>Wt. | Axle<br>Wt. | Gross<br>NCC | Ext.<br>Length | Ext.<br>Heigth | Ext.<br>Width | Water<br>Heater<br>(Gas/Elec) | Fresh<br>Water<br>(Gal) | Gray<br>Water<br>(Gal) | Waste<br>(Gal) | LP Gas<br>(Lbs) | Furnace<br>(BTU's) | Tire<br>Size   |
|----------|-------|------|--------------|-------------|--------------|----------------|----------------|---------------|-------------------------------|-------------------------|------------------------|----------------|-----------------|--------------------|----------------|
| JT337RLS | 10400 | 7840 | 780          | 7060        | 2560         | 36′            | 143″           | 100″          | 10 Gal                        | 85                      | 57                     | 41             | 60              | 35,000             | 15"/16"<br>Opt |
| JT340FLR | 11670 | 8860 | 1270         | 7590        | 2810         | 36′            | 143′           | 100″          | 10 Gal                        | 85                      | 57                     | 41             | 80              | 35,000             | 15"/16"<br>Opt |
| JT359FKS | 11890 | 9410 | 1490         | 7920        | 2480         | 38′            | 143″           | 100″          | 10 Gal                        | 85                      | 82                     | 41             | 80              | 35,000             | 15"/16"<br>Opt |

Journeyer

2 Year Warranty 60 Lbs of LP Storage (JT337RLS) 80 Lbs LP Capacity (JT340FLR, JT359FKS) 100" Exterior Width 42" Deep Main Slide 15,000 BTU A/C With Residential Return Air And Heat Pump Nitrogen Filled Radial Tires LED Taillights 4 Point Compression NORCO Slide Out System Less Weight / More Room **Removable Exterior Ladders** R-38 Ceiling & R-38 Flooring Insulation\* **Full View Vented Entrance Door** Slam Latch Baggage Doors **Dinette Ladder Chair Pull Out Waste Basket Pull Out Pantry Concealed Hinges Residential Size Bed Deeper Dresser Drawers** 