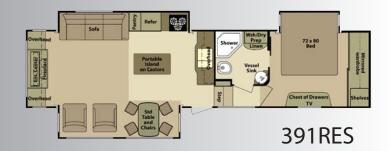

Children Karoline

Full Extension Drawer Guides III STORE PRO

Stainless Steel Sink With Extendable Faucet Handle

Open Ran

Under Bed Storage

Wrought Iron Curtain Rods

Wine Rack

391RES TV in Up Position

Ample Storage Inside Movable Ottoman

391RES Entertainment Center in Life Long With TV In Down Position

424RLS Bedroom in Sedonna

Pull Out Waste Basket

424RLS Kitchen

JT359FKS Kitchen in Sedonna

Open Range

Western and States

NGE

OP

\*= Calculated

E/N

|                             | tainment<br>enter<br>de-Out<br>tek Top | Copt. 12 cu ft<br>Refer<br>(Opt. 12 cu ft<br>Refer) | Pantry<br>State                                                  | 48 x 30      | est of Drawers                                                                                                   | Mirrored Wardtobe                                                                                                                                                                                                                                                                                                                                                                                                                                                                                                                                                                                                                                                                                                                                                                                                                                                                                                                                                                                                                                                                                                                                                                                                                                                                                                                                                                                                                                                                                                                                                                                                                                                                                                                                                                                                                                                                                                                                                                                                                                                                                                                                                                                                                                                                                                                                                                                                                                                                                                                                                                                                                                                                                                                                                                                                                                                                                                        |                |               |                  |              |
|-----------------------------|----------------------------------------|-----------------------------------------------------|------------------------------------------------------------------|--------------|------------------------------------------------------------------------------------------------------------------|--------------------------------------------------------------------------------------------------------------------------------------------------------------------------------------------------------------------------------------------------------------------------------------------------------------------------------------------------------------------------------------------------------------------------------------------------------------------------------------------------------------------------------------------------------------------------------------------------------------------------------------------------------------------------------------------------------------------------------------------------------------------------------------------------------------------------------------------------------------------------------------------------------------------------------------------------------------------------------------------------------------------------------------------------------------------------------------------------------------------------------------------------------------------------------------------------------------------------------------------------------------------------------------------------------------------------------------------------------------------------------------------------------------------------------------------------------------------------------------------------------------------------------------------------------------------------------------------------------------------------------------------------------------------------------------------------------------------------------------------------------------------------------------------------------------------------------------------------------------------------------------------------------------------------------------------------------------------------------------------------------------------------------------------------------------------------------------------------------------------------------------------------------------------------------------------------------------------------------------------------------------------------------------------------------------------------------------------------------------------------------------------------------------------------------------------------------------------------------------------------------------------------------------------------------------------------------------------------------------------------------------------------------------------------------------------------------------------------------------------------------------------------------------------------------------------------------------------------------------------------------------------------------------------------|----------------|---------------|------------------|--------------|
|                             |                                        | r<br>(joset                                         | 30 x 74 Bunk<br>Over Filp Sofa<br>30 x 74 Bunk<br>Over Filp Sofa | 12' Option   | Onel Dinette Booth<br>Over head<br>Sofa<br>Opt. Ber Stools<br>Ceiling<br>Fan<br>Refer<br>(Opt. 12 cu ft<br>Refer | Euro II<br>Style I<br>Chair II<br>Chair II<br>Style I<br>Style I<br>St | Vessel<br>Sink | 72 x80<br>Bed | Mirrored Shelver |              |
|                             | 337RLS                                 | 345RLS                                              | 375BHS                                                           | 385RLS       | 391RES                                                                                                           | 393RLS                                                                                                                                                                                                                                                                                                                                                                                                                                                                                                                                                                                                                                                                                                                                                                                                                                                                                                                                                                                                                                                                                                                                                                                                                                                                                                                                                                                                                                                                                                                                                                                                                                                                                                                                                                                                                                                                                                                                                                                                                                                                                                                                                                                                                                                                                                                                                                                                                                                                                                                                                                                                                                                                                                                                                                                                                                                                                                                   | 399BHS         | 413RLS        | 424RLS           | 427BHS       |
| GVWR                        | 12340                                  | 12560                                               | 14140                                                            | 13940        | 13920                                                                                                            | 14250                                                                                                                                                                                                                                                                                                                                                                                                                                                                                                                                                                                                                                                                                                                                                                                                                                                                                                                                                                                                                                                                                                                                                                                                                                                                                                                                                                                                                                                                                                                                                                                                                                                                                                                                                                                                                                                                                                                                                                                                                                                                                                                                                                                                                                                                                                                                                                                                                                                                                                                                                                                                                                                                                                                                                                                                                                                                                                                    | 13990          | 14165         | TBD              | 17520        |
| UVW                         | 8825                                   | 8960                                                | 10320                                                            | 10560        | 10380                                                                                                            | 10545                                                                                                                                                                                                                                                                                                                                                                                                                                                                                                                                                                                                                                                                                                                                                                                                                                                                                                                                                                                                                                                                                                                                                                                                                                                                                                                                                                                                                                                                                                                                                                                                                                                                                                                                                                                                                                                                                                                                                                                                                                                                                                                                                                                                                                                                                                                                                                                                                                                                                                                                                                                                                                                                                                                                                                                                                                                                                                                    | 10995          | 11970         | TBD              | 11840        |
| Hitch Wt.<br>Axel Wt.       | 1940<br>6885                           | 2160<br>6800                                        | 2140<br>8180                                                     | 1940<br>8620 | 1920<br>8460                                                                                                     | 2250<br>8295                                                                                                                                                                                                                                                                                                                                                                                                                                                                                                                                                                                                                                                                                                                                                                                                                                                                                                                                                                                                                                                                                                                                                                                                                                                                                                                                                                                                                                                                                                                                                                                                                                                                                                                                                                                                                                                                                                                                                                                                                                                                                                                                                                                                                                                                                                                                                                                                                                                                                                                                                                                                                                                                                                                                                                                                                                                                                                             | 1990<br>9005   | 2165<br>9805  | TBD<br>TBD       | 1920<br>9920 |
| Gross<br>NCC                | 3515                                   | 3600                                                | 3820                                                             | 3380         | 3540                                                                                                             | 3705                                                                                                                                                                                                                                                                                                                                                                                                                                                                                                                                                                                                                                                                                                                                                                                                                                                                                                                                                                                                                                                                                                                                                                                                                                                                                                                                                                                                                                                                                                                                                                                                                                                                                                                                                                                                                                                                                                                                                                                                                                                                                                                                                                                                                                                                                                                                                                                                                                                                                                                                                                                                                                                                                                                                                                                                                                                                                                                     | 2995           | 2195          | TBD              | 5680         |
| Ext.<br>Length              | 33'6"                                  | 34' 6"                                              | 37'10"                                                           | 37'6"        | 37'6"                                                                                                            | 36'6"                                                                                                                                                                                                                                                                                                                                                                                                                                                                                                                                                                                                                                                                                                                                                                                                                                                                                                                                                                                                                                                                                                                                                                                                                                                                                                                                                                                                                                                                                                                                                                                                                                                                                                                                                                                                                                                                                                                                                                                                                                                                                                                                                                                                                                                                                                                                                                                                                                                                                                                                                                                                                                                                                                                                                                                                                                                                                                                    | 38'6"          | 39'9"         | TBD              | 41'9″        |
| Ext.<br>Height              | 153"                                   | 153"                                                | 153"                                                             | 153"         | 153"                                                                                                             | 153"                                                                                                                                                                                                                                                                                                                                                                                                                                                                                                                                                                                                                                                                                                                                                                                                                                                                                                                                                                                                                                                                                                                                                                                                                                                                                                                                                                                                                                                                                                                                                                                                                                                                                                                                                                                                                                                                                                                                                                                                                                                                                                                                                                                                                                                                                                                                                                                                                                                                                                                                                                                                                                                                                                                                                                                                                                                                                                                     | 153"           | 153"          | 153″             | 153″         |
| Ext.<br>Width               | 100"                                   | 100"                                                | 100"                                                             | 100"         | 100"                                                                                                             | 100"                                                                                                                                                                                                                                                                                                                                                                                                                                                                                                                                                                                                                                                                                                                                                                                                                                                                                                                                                                                                                                                                                                                                                                                                                                                                                                                                                                                                                                                                                                                                                                                                                                                                                                                                                                                                                                                                                                                                                                                                                                                                                                                                                                                                                                                                                                                                                                                                                                                                                                                                                                                                                                                                                                                                                                                                                                                                                                                     | 100"           | 100"          | 100″             | 100″         |
| Water<br>Heater<br>Gas/Elec | 10 Gal                                 | 10 Gal                                              | 10 Gal                                                           | 10 Gal       | 10 Gal                                                                                                           | 10 Gal                                                                                                                                                                                                                                                                                                                                                                                                                                                                                                                                                                                                                                                                                                                                                                                                                                                                                                                                                                                                                                                                                                                                                                                                                                                                                                                                                                                                                                                                                                                                                                                                                                                                                                                                                                                                                                                                                                                                                                                                                                                                                                                                                                                                                                                                                                                                                                                                                                                                                                                                                                                                                                                                                                                                                                                                                                                                                                                   | 10 Gal         | 10 Gal        | 10 Gal           | 10 Gal       |
| Fresh<br>Water              | 85                                     | 85                                                  | 85                                                               | 85           | 85                                                                                                               | 85                                                                                                                                                                                                                                                                                                                                                                                                                                                                                                                                                                                                                                                                                                                                                                                                                                                                                                                                                                                                                                                                                                                                                                                                                                                                                                                                                                                                                                                                                                                                                                                                                                                                                                                                                                                                                                                                                                                                                                                                                                                                                                                                                                                                                                                                                                                                                                                                                                                                                                                                                                                                                                                                                                                                                                                                                                                                                                                       | 85             | 85            | 85               | 85           |
| Gray<br>Water               | 57                                     | 57                                                  | 82                                                               | 82           | 57                                                                                                               | 82                                                                                                                                                                                                                                                                                                                                                                                                                                                                                                                                                                                                                                                                                                                                                                                                                                                                                                                                                                                                                                                                                                                                                                                                                                                                                                                                                                                                                                                                                                                                                                                                                                                                                                                                                                                                                                                                                                                                                                                                                                                                                                                                                                                                                                                                                                                                                                                                                                                                                                                                                                                                                                                                                                                                                                                                                                                                                                                       | 82             | 82            | 82               | 82           |
| Waste                       | 41                                     | 41                                                  | 41                                                               | 41           | 41                                                                                                               | 41                                                                                                                                                                                                                                                                                                                                                                                                                                                                                                                                                                                                                                                                                                                                                                                                                                                                                                                                                                                                                                                                                                                                                                                                                                                                                                                                                                                                                                                                                                                                                                                                                                                                                                                                                                                                                                                                                                                                                                                                                                                                                                                                                                                                                                                                                                                                                                                                                                                                                                                                                                                                                                                                                                                                                                                                                                                                                                                       | 82             | 82            | 82               | 82           |
| LP Gas<br>(Lbs)             | 80                                     | 80                                                  | 80                                                               | 80           | 80                                                                                                               | 80                                                                                                                                                                                                                                                                                                                                                                                                                                                                                                                                                                                                                                                                                                                                                                                                                                                                                                                                                                                                                                                                                                                                                                                                                                                                                                                                                                                                                                                                                                                                                                                                                                                                                                                                                                                                                                                                                                                                                                                                                                                                                                                                                                                                                                                                                                                                                                                                                                                                                                                                                                                                                                                                                                                                                                                                                                                                                                                       | 80             | 80            | 80               | 80           |
| Furnace<br>(BTU's)          | 35,000                                 | 35,000                                              | 35,000                                                           | 40,000       | 40,000                                                                                                           | 40,000                                                                                                                                                                                                                                                                                                                                                                                                                                                                                                                                                                                                                                                                                                                                                                                                                                                                                                                                                                                                                                                                                                                                                                                                                                                                                                                                                                                                                                                                                                                                                                                                                                                                                                                                                                                                                                                                                                                                                                                                                                                                                                                                                                                                                                                                                                                                                                                                                                                                                                                                                                                                                                                                                                                                                                                                                                                                                                                   | 40,000         | 40,000        | 40,000           | 40,000       |
| Tire Size                   | 16"                                    | 16"                                                 | 16"                                                              | 16"          | 16"                                                                                                              | 16"                                                                                                                                                                                                                                                                                                                                                                                                                                                                                                                                                                                                                                                                                                                                                                                                                                                                                                                                                                                                                                                                                                                                                                                                                                                                                                                                                                                                                                                                                                                                                                                                                                                                                                                                                                                                                                                                                                                                                                                                                                                                                                                                                                                                                                                                                                                                                                                                                                                                                                                                                                                                                                                                                                                                                                                                                                                                                                                      | 16"            | 16"           | 16″              | 16″          |