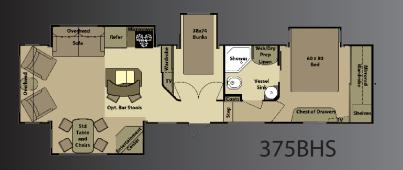

NGE

OP

\*= Calculated

E/N

|                             | tainment<br>enter<br>de-Out<br>tek Top | Copt. 12 cu ft<br>Refer<br>(Opt. 12 cu ft<br>Refer) | Pantry<br>State                                                  | 48 x 30      | est of Drawers                                                                                                   | Mirrored Wardtobe                                                                                                                                                                                                                                                                                                                                                                                                                                                                                                                                                                                                                                                                                                                                                                                                                                                                                                                                                                                                                                                                                                                                                                                                                                                                                                                                                                                                                                                                                                                                                                                                                                                                                                                                                                                                                                                                                                                                                                                                                                                                                                                                                                                                                                                                                                                                                                                                                                                                                                                                                                                                                                                                                                                                                                                                                                                                                                        |                |               |                  |              |
|-----------------------------|----------------------------------------|-----------------------------------------------------|------------------------------------------------------------------|--------------|------------------------------------------------------------------------------------------------------------------|--------------------------------------------------------------------------------------------------------------------------------------------------------------------------------------------------------------------------------------------------------------------------------------------------------------------------------------------------------------------------------------------------------------------------------------------------------------------------------------------------------------------------------------------------------------------------------------------------------------------------------------------------------------------------------------------------------------------------------------------------------------------------------------------------------------------------------------------------------------------------------------------------------------------------------------------------------------------------------------------------------------------------------------------------------------------------------------------------------------------------------------------------------------------------------------------------------------------------------------------------------------------------------------------------------------------------------------------------------------------------------------------------------------------------------------------------------------------------------------------------------------------------------------------------------------------------------------------------------------------------------------------------------------------------------------------------------------------------------------------------------------------------------------------------------------------------------------------------------------------------------------------------------------------------------------------------------------------------------------------------------------------------------------------------------------------------------------------------------------------------------------------------------------------------------------------------------------------------------------------------------------------------------------------------------------------------------------------------------------------------------------------------------------------------------------------------------------------------------------------------------------------------------------------------------------------------------------------------------------------------------------------------------------------------------------------------------------------------------------------------------------------------------------------------------------------------------------------------------------------------------------------------------------------------|----------------|---------------|------------------|--------------|
|                             |                                        | r<br>(joset                                         | 30 x 74 Bunk<br>Over Filp Sofa<br>30 x 74 Bunk<br>Over Filp Sofa | 12' Option   | Onel Dinette Booth<br>Over head<br>Sofa<br>Opt. Ber Stools<br>Ceiling<br>Fan<br>Refer<br>(Opt. 12 cu ft<br>Refer | Euro II<br>Style I<br>Chair II<br>Chair II<br>Style I<br>Style I<br>St | Vessel<br>Sink | 72 x80<br>Bed | Mirrored Shelver |              |
|                             | 337RLS                                 | 345RLS                                              | 375BHS                                                           | 385RLS       | 391RES                                                                                                           | 393RLS                                                                                                                                                                                                                                                                                                                                                                                                                                                                                                                                                                                                                                                                                                                                                                                                                                                                                                                                                                                                                                                                                                                                                                                                                                                                                                                                                                                                                                                                                                                                                                                                                                                                                                                                                                                                                                                                                                                                                                                                                                                                                                                                                                                                                                                                                                                                                                                                                                                                                                                                                                                                                                                                                                                                                                                                                                                                                                                   | 399BHS         | 413RLS        | 424RLS           | 427BHS       |
| GVWR                        | 12340                                  | 12560                                               | 14140                                                            | 13940        | 13920                                                                                                            | 14250                                                                                                                                                                                                                                                                                                                                                                                                                                                                                                                                                                                                                                                                                                                                                                                                                                                                                                                                                                                                                                                                                                                                                                                                                                                                                                                                                                                                                                                                                                                                                                                                                                                                                                                                                                                                                                                                                                                                                                                                                                                                                                                                                                                                                                                                                                                                                                                                                                                                                                                                                                                                                                                                                                                                                                                                                                                                                                                    | 13990          | 14165         | TBD              | 17520        |
| UVW                         | 8825                                   | 8960                                                | 10320                                                            | 10560        | 10380                                                                                                            | 10545                                                                                                                                                                                                                                                                                                                                                                                                                                                                                                                                                                                                                                                                                                                                                                                                                                                                                                                                                                                                                                                                                                                                                                                                                                                                                                                                                                                                                                                                                                                                                                                                                                                                                                                                                                                                                                                                                                                                                                                                                                                                                                                                                                                                                                                                                                                                                                                                                                                                                                                                                                                                                                                                                                                                                                                                                                                                                                                    | 10995          | 11970         | TBD              | 11840        |
| Hitch Wt.<br>Axel Wt.       | 1940<br>6885                           | 2160<br>6800                                        | 2140<br>8180                                                     | 1940<br>8620 | 1920<br>8460                                                                                                     | 2250<br>8295                                                                                                                                                                                                                                                                                                                                                                                                                                                                                                                                                                                                                                                                                                                                                                                                                                                                                                                                                                                                                                                                                                                                                                                                                                                                                                                                                                                                                                                                                                                                                                                                                                                                                                                                                                                                                                                                                                                                                                                                                                                                                                                                                                                                                                                                                                                                                                                                                                                                                                                                                                                                                                                                                                                                                                                                                                                                                                             | 1990<br>9005   | 2165<br>9805  | TBD<br>TBD       | 1920<br>9920 |
| Gross<br>NCC                | 3515                                   | 3600                                                | 3820                                                             | 3380         | 3540                                                                                                             | 3705                                                                                                                                                                                                                                                                                                                                                                                                                                                                                                                                                                                                                                                                                                                                                                                                                                                                                                                                                                                                                                                                                                                                                                                                                                                                                                                                                                                                                                                                                                                                                                                                                                                                                                                                                                                                                                                                                                                                                                                                                                                                                                                                                                                                                                                                                                                                                                                                                                                                                                                                                                                                                                                                                                                                                                                                                                                                                                                     | 2995           | 2195          | TBD              | 5680         |
| Ext.<br>Length              | 33'6"                                  | 34' 6"                                              | 37'10"                                                           | 37'6"        | 37'6"                                                                                                            | 36'6"                                                                                                                                                                                                                                                                                                                                                                                                                                                                                                                                                                                                                                                                                                                                                                                                                                                                                                                                                                                                                                                                                                                                                                                                                                                                                                                                                                                                                                                                                                                                                                                                                                                                                                                                                                                                                                                                                                                                                                                                                                                                                                                                                                                                                                                                                                                                                                                                                                                                                                                                                                                                                                                                                                                                                                                                                                                                                                                    | 38'6"          | 39'9"         | TBD              | 41'9″        |
| Ext.<br>Height              | 153"                                   | 153"                                                | 153"                                                             | 153"         | 153"                                                                                                             | 153"                                                                                                                                                                                                                                                                                                                                                                                                                                                                                                                                                                                                                                                                                                                                                                                                                                                                                                                                                                                                                                                                                                                                                                                                                                                                                                                                                                                                                                                                                                                                                                                                                                                                                                                                                                                                                                                                                                                                                                                                                                                                                                                                                                                                                                                                                                                                                                                                                                                                                                                                                                                                                                                                                                                                                                                                                                                                                                                     | 153"           | 153"          | 153″             | 153″         |
| Ext.<br>Width               | 100"                                   | 100"                                                | 100"                                                             | 100"         | 100"                                                                                                             | 100"                                                                                                                                                                                                                                                                                                                                                                                                                                                                                                                                                                                                                                                                                                                                                                                                                                                                                                                                                                                                                                                                                                                                                                                                                                                                                                                                                                                                                                                                                                                                                                                                                                                                                                                                                                                                                                                                                                                                                                                                                                                                                                                                                                                                                                                                                                                                                                                                                                                                                                                                                                                                                                                                                                                                                                                                                                                                                                                     | 100"           | 100"          | 100″             | 100″         |
| Water<br>Heater<br>Gas/Elec | 10 Gal                                 | 10 Gal                                              | 10 Gal                                                           | 10 Gal       | 10 Gal                                                                                                           | 10 Gal                                                                                                                                                                                                                                                                                                                                                                                                                                                                                                                                                                                                                                                                                                                                                                                                                                                                                                                                                                                                                                                                                                                                                                                                                                                                                                                                                                                                                                                                                                                                                                                                                                                                                                                                                                                                                                                                                                                                                                                                                                                                                                                                                                                                                                                                                                                                                                                                                                                                                                                                                                                                                                                                                                                                                                                                                                                                                                                   | 10 Gal         | 10 Gal        | 10 Gal           | 10 Gal       |
| Fresh<br>Water              | 85                                     | 85                                                  | 85                                                               | 85           | 85                                                                                                               | 85                                                                                                                                                                                                                                                                                                                                                                                                                                                                                                                                                                                                                                                                                                                                                                                                                                                                                                                                                                                                                                                                                                                                                                                                                                                                                                                                                                                                                                                                                                                                                                                                                                                                                                                                                                                                                                                                                                                                                                                                                                                                                                                                                                                                                                                                                                                                                                                                                                                                                                                                                                                                                                                                                                                                                                                                                                                                                                                       | 85             | 85            | 85               | 85           |
| Gray<br>Water               | 57                                     | 57                                                  | 82                                                               | 82           | 57                                                                                                               | 82                                                                                                                                                                                                                                                                                                                                                                                                                                                                                                                                                                                                                                                                                                                                                                                                                                                                                                                                                                                                                                                                                                                                                                                                                                                                                                                                                                                                                                                                                                                                                                                                                                                                                                                                                                                                                                                                                                                                                                                                                                                                                                                                                                                                                                                                                                                                                                                                                                                                                                                                                                                                                                                                                                                                                                                                                                                                                                                       | 82             | 82            | 82               | 82           |
| Waste                       | 41                                     | 41                                                  | 41                                                               | 41           | 41                                                                                                               | 41                                                                                                                                                                                                                                                                                                                                                                                                                                                                                                                                                                                                                                                                                                                                                                                                                                                                                                                                                                                                                                                                                                                                                                                                                                                                                                                                                                                                                                                                                                                                                                                                                                                                                                                                                                                                                                                                                                                                                                                                                                                                                                                                                                                                                                                                                                                                                                                                                                                                                                                                                                                                                                                                                                                                                                                                                                                                                                                       | 82             | 82            | 82               | 82           |
| LP Gas<br>(Lbs)             | 80                                     | 80                                                  | 80                                                               | 80           | 80                                                                                                               | 80                                                                                                                                                                                                                                                                                                                                                                                                                                                                                                                                                                                                                                                                                                                                                                                                                                                                                                                                                                                                                                                                                                                                                                                                                                                                                                                                                                                                                                                                                                                                                                                                                                                                                                                                                                                                                                                                                                                                                                                                                                                                                                                                                                                                                                                                                                                                                                                                                                                                                                                                                                                                                                                                                                                                                                                                                                                                                                                       | 80             | 80            | 80               | 80           |
| Furnace<br>(BTU's)          | 35,000                                 | 35,000                                              | 35,000                                                           | 40,000       | 40,000                                                                                                           | 40,000                                                                                                                                                                                                                                                                                                                                                                                                                                                                                                                                                                                                                                                                                                                                                                                                                                                                                                                                                                                                                                                                                                                                                                                                                                                                                                                                                                                                                                                                                                                                                                                                                                                                                                                                                                                                                                                                                                                                                                                                                                                                                                                                                                                                                                                                                                                                                                                                                                                                                                                                                                                                                                                                                                                                                                                                                                                                                                                   | 40,000         | 40,000        | 40,000           | 40,000       |
| Tire Size                   | 16"                                    | 16"                                                 | 16"                                                              | 16"          | 16"                                                                                                              | 16"                                                                                                                                                                                                                                                                                                                                                                                                                                                                                                                                                                                                                                                                                                                                                                                                                                                                                                                                                                                                                                                                                                                                                                                                                                                                                                                                                                                                                                                                                                                                                                                                                                                                                                                                                                                                                                                                                                                                                                                                                                                                                                                                                                                                                                                                                                                                                                                                                                                                                                                                                                                                                                                                                                                                                                                                                                                                                                                      | 16"            | 16"           | 16″              | 16″          |