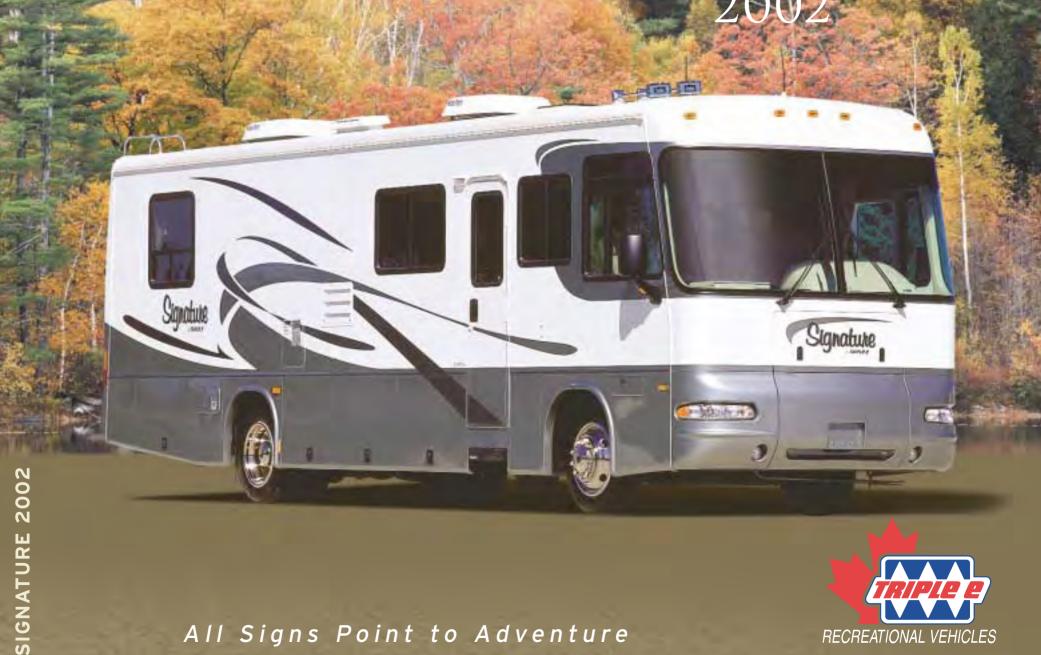

# SIGNATURE

All Signs Point to Adventure

Handy and lockable exterior storage allows you to bring all the essentials.

The Signature's thoughtful design provides extra space and ample storage.

For added convenience, you'll appreciate the driver side entry/exit door.

With the 2002 Triple E Signature Motorhome, you're not choosing a vehicle, you're choosing a way of life. Detail, such as easy maintenance oak hardwood flooring in the galley and plenty of storage space, will ensure your way of life is simplified.