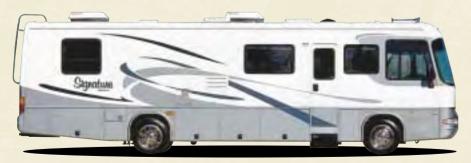

# SIGNATURE

All Signs Point to Adventure

Handy and lockable exterior storage allows you to bring all the essentials.

The Signature's thoughtful design provides extra space and ample storage.

For added convenience, you'll appreciate the driver side entry/exit door.

With the 2002 Triple E Signature Motorhome, you're not choosing a vehicle, you're choosing a way of life. Detail, such as easy maintenance oak hardwood flooring in the galley and plenty of storage space, will ensure your way of life is simplified.