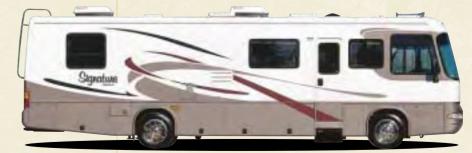

# SIGNATURE

All Signs Point to Adventure

Handy and lockable exterior storage allows you to bring all the essentials.

The Signature's thoughtful design provides extra space and ample storage.

For added convenience, you'll appreciate the driver side entry/exit door.

With the 2002 Triple E Signature Motorhome, you're not choosing a vehicle, you're choosing a way of life. Detail, such as easy maintenance oak hardwood flooring in the galley and plenty of storage space, will ensure your way of life is simplified.