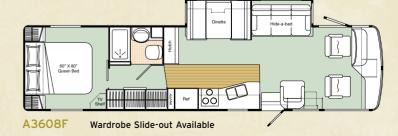

The bedroom assures a great night's sleep thanks to a residential quality inner spring coil mattress, pleated shades, and a thermostatically controlled fan.

New for 2002, the Signature A3608F features a practically seamless flush floor slide out.