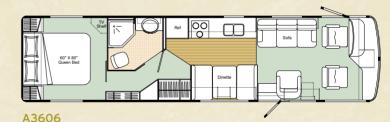

The bedroom assures a great night's sleep thanks to a residential quality inner spring coil mattress, pleated shades, and a thermostatically controlled fan.

New for 2002, the Signature A3608F features a practically seamless flush floor slide out.