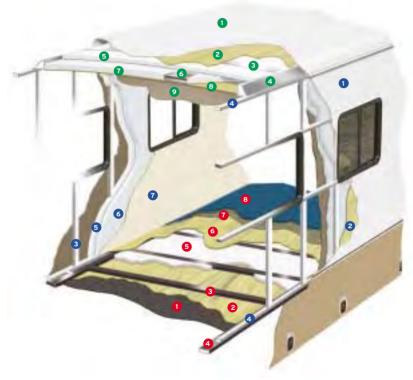

#### Floor (Exterior to Interior)

- 1. One Piece Woven Poly Propylene Underbelly
- 2.3/8" Plywood
- 3. Tubular Steel Framing (Welded)
- 4. Styrofoam Filled Wall Support Plates
- 5.1" Block Styrofoam Insulation 6.1/2" Plywood
- 7. Carpet Underlay
- 8. Carpeting (Floor covering)

#### Sidewalls (Exterior to Interior)

- 1. Seamless Fiberglass Exterior
- 2. Luaun Structural Backer
- Aluminium Framing (Welded)
   Styrofoam Filled Floor and
- Roof Plate
- 5. 1" Block Styrofoam Insulation
- 6. 1/2" Styrofoam Thermal Break Insulation
- 7. Interior Decorative Luaun Wall Panels

#### Roof (Exterior to Interior)

- 1. One Piece EPDM Roofing
- 2. Luaun Backer
- 3. Aluminium Roof Truss
- 4. Styrofoam Filled Roof Truss
- Supports
  5. 1 1/2" Block Styrofoam
  Insulation
- 6. Enclosed/Insulated Climate Control Ducting
- 7. 2" Block Styrofoam Thermal Break Insulation
- 8. 3/8" Plywood
- 9. One Piece Headliner