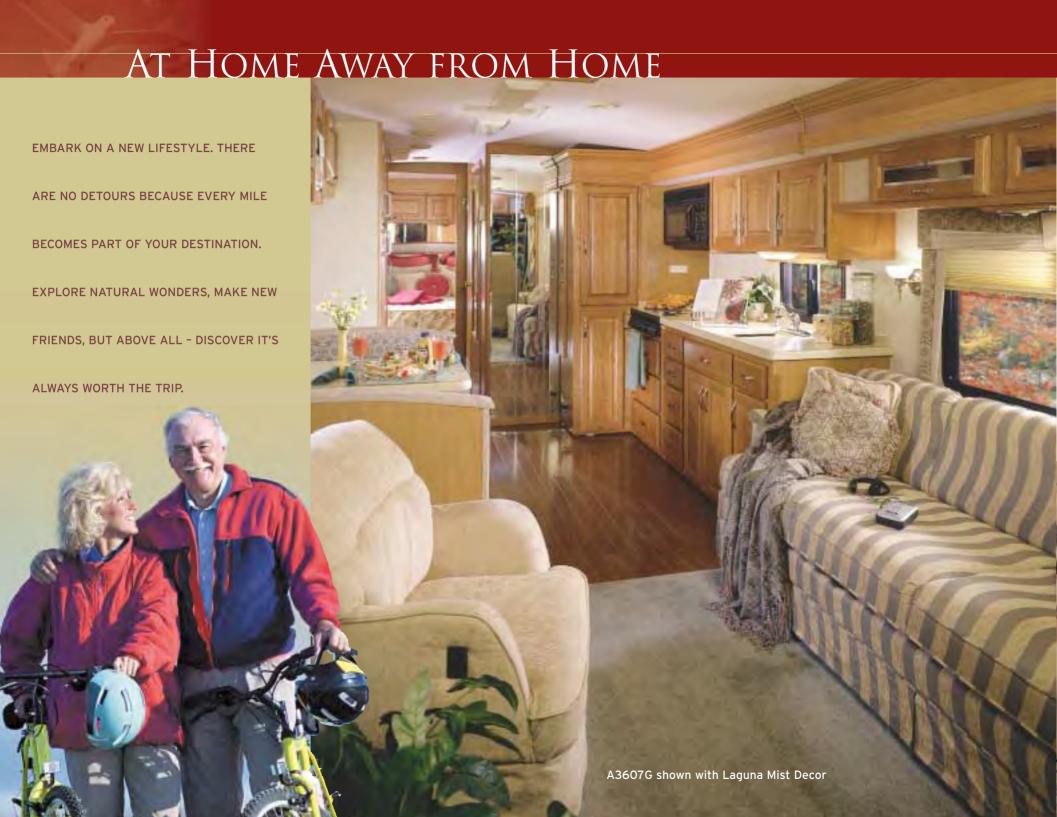

With the 2002 Triple E Signature Motorhome, you're not choosing a vehicle, you're choosing a way of life. Detail, such as easy maintenance oak hardwood flooring in the galley and plenty of storage space, will ensure your way of life is simplified.

The galley is fully equipped. A recessed acrylic sink, two door refrigerator, and

microconvection oven provide the conveniences of home, while you can choose optional extras such as a coffee maker or water purifier.

The bedroom assures a great night's sleep thanks to a residential quality inner spring coil mattress, pleated shades, and a thermostatically controlled fan.

New for 2002, the Signature A3608F features a practically seamless flush floor slide out.