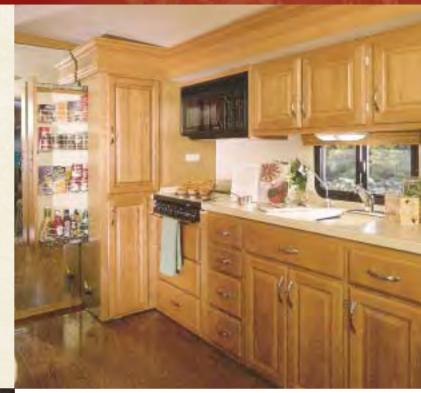

With the 2002 Triple E Signature Motorhome, you're not choosing a vehicle, you're choosing a way of life. Detail, such as easy maintenance oak hardwood flooring in the galley and plenty of storage space, will ensure your way of life is simplified.

The galley is fully equipped. A recessed acrylic sink, two door refrigerator, and

microconvection oven provide the conveniences of home, while you can choose optional extras such as a coffee maker or water purifier.