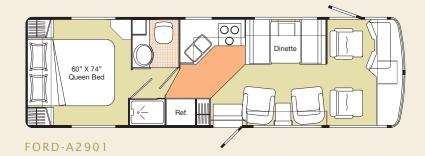

# FLOOR PLANS

60" X 80" Queen Bed

FORD-A3202FB WORKHORSE-A3212FB

FORD-A3509FB WORKHORSE-A3519FB

FORD-A3510GB WORKHORSE-A3511GB

FORD-A3601FB WORKHORSE-A3611FB