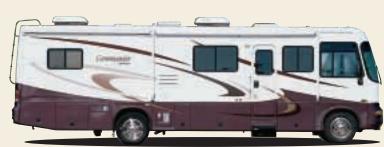

# Commander

ommander

÷.

TAKE FREEDOM Further

COMMANDER 2004

### No Shortcuts

The 2004 Commander truly has everything you need to take life on the road. Combining splendid style, flexible design, and the very best appliances and amenities, you'll be amazed at how well the coach suits you!

With abundant luxurious living space and more standard features than ever before, there's no better time to come home to the Commander.

Visit **www.tripleerv.com** for details on available options.

- 1 The elegant dinette area is spacious and very comfortable. Built to withstand heavy use, both structurally and aesthetically, the booth dinette or free standing table and chairs will retain their good looks for the life of your motorhome.
- 2 The space saving pantry displays and stores dry goods for quick access. (Select models only)
- With plush wall to wall carpeting, rich bedding, and a tranquil décor, your bedroom area truly is a cozy haven.
- Not only is the solid oak cabinetry warm and luxurious, it fronts extensive storage areas. Storage compartments are designed in a variety of sizes to make it easier to organize your possessions.
- A roomy cockpit and familiar automotive-style dash make driving enjoyable.