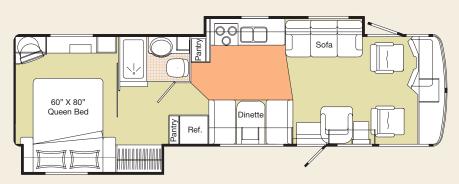

# FLOOR PLANS

60" X 80" Queen Bed

FORD-A3202FB WORKHORSE-A3212FB

FORD-A3509FB WORKHORSE-A3519FB

FORD-A3510GB WORKHORSE-A3511GB

FORD-A3601FB WORKHORSE-A3611FB