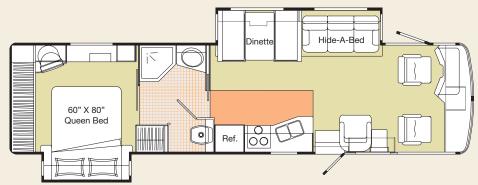

With abundant luxurious living space and more standard features than ever before, there's no better time to come home to the Commander.

Visit **www.tripleerv.com** for details on available options.

- 1 The elegant dinette area is spacious and very comfortable. Built to withstand heavy use, both structurally and aesthetically, the booth dinette or free standing table and chairs will retain their good looks for the life of your motorhome.
- 2 The space saving pantry displays and stores dry goods for quick access. (Select models only)
- With plush wall to wall carpeting, rich bedding, and a tranquil décor, your bedroom area truly is a cozy haven.
- Not only is the solid oak cabinetry warm and luxurious, it fronts extensive storage areas. Storage compartments are designed in a variety of sizes to make it easier to organize your possessions.
- A roomy cockpit and familiar automotive-style dash make driving enjoyable.