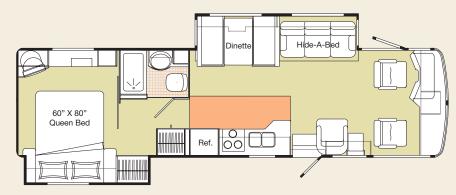

# FLOOR PLANS

60" X 80" Queen Bed

FORD-A3202FB WORKHORSE-A3212FB

FORD-A3509FB WORKHORSE-A3519FB

FORD-A3510GB WORKHORSE-A3511GB

FORD-A3601FB WORKHORSE-A3611FB