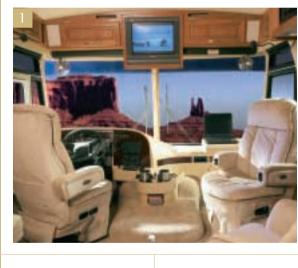

Beautifully and thoughtfully appointed with features you wouldn't expect in a motorhome, inside you'll find:

- Easy maintenance hardwood flooring
- 20-inch colour remote TV
- Thermostatically controlled fan in bedroom
- Shower skylight