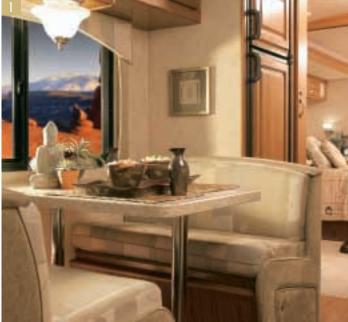

With abundant luxurious living space and more standard features than ever before, there's no better time to come home to the Commander.

Visit **www.tripleerv.com** for details on available options.

- 1 The elegant dinette area is spacious and very comfortable. Built to withstand heavy use, both structurally and aesthetically, the booth dinette or free standing table and chairs will retain their good looks for the life of your motorhome.
- 2 The space saving pantry displays and stores dry goods for quick access. (Select models only)
- With plush wall to wall carpeting, rich bedding, and a tranquil décor, your bedroom area truly is a cozy haven.
- Not only is the solid oak cabinetry warm and luxurious, it fronts extensive storage areas. Storage compartments are designed in a variety of sizes to make it easier to organize your possessions.
- A roomy cockpit and familiar automotive-style dash make driving enjoyable.