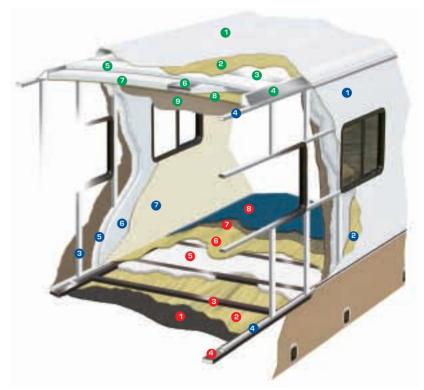

while parked and the rear auxiliary heater when travelling.
- Winterization system complete with potable antifreeze pickup kit allows vou to easily drain tanks and fill water lines with potable antifreeze.
- Steel, insulated, and sealed firewall protects the driver and passengers from the outside elements.
- Additional 1/2" thermal break insulation beyond the standard 1" Styrofoam block insulation separates the climate controlled interior from the outside elements.

**CONSTRUCTION** 

The major considerations in building a top guality motorhome are long lasting beauty coupled with the ability to stand up to any weather conditions. The coach is an aluminium and steel framed structure with vacuum bonded gel coat fibreglass sidewalls and a domed roof finished with a seamless EPDM membrane.



#### Floor (Exterior to Interior)

- 1. One Piece Woven Poly-Propylene Underbelly
- 2.3/8" Plywood
- 3. Tubular Steel Framing
- (Welded) 4. Styrofoam Filled Wall Support
- Plates
- 5.1" Block Styrofoam Insulation 6.1/2" Plywood
- 7. Carpet Underlay
- 8. Carpeting (Floor covering)

#### Sidewalls (Exterior to Interior)

- 1. Seamless Fibreglass Exterior
- 2. Luaun Structural Backer
- 3. Aluminium Framing (Welded)
- 4. Styrofoam Filled Floor and
- Roof Plate
- 5.1" Block Styrofoam Insulation
- 6. 1/2" Styrofoam Thermal Break Insulation
- 7. Interior Decorative Luaun
  - Wall Panels

- Roof (Exterior to Interior)
- 1. One Piece EPDM Roofing
- 2. Luaun Backer
- 3. Aluminium Roof Truss
- 4. Styrofoam Filled Roof Truss
- Supports 5.1 1/2" Block Styrofoam Insulation
- 6. Enclosed/Insulated Clim