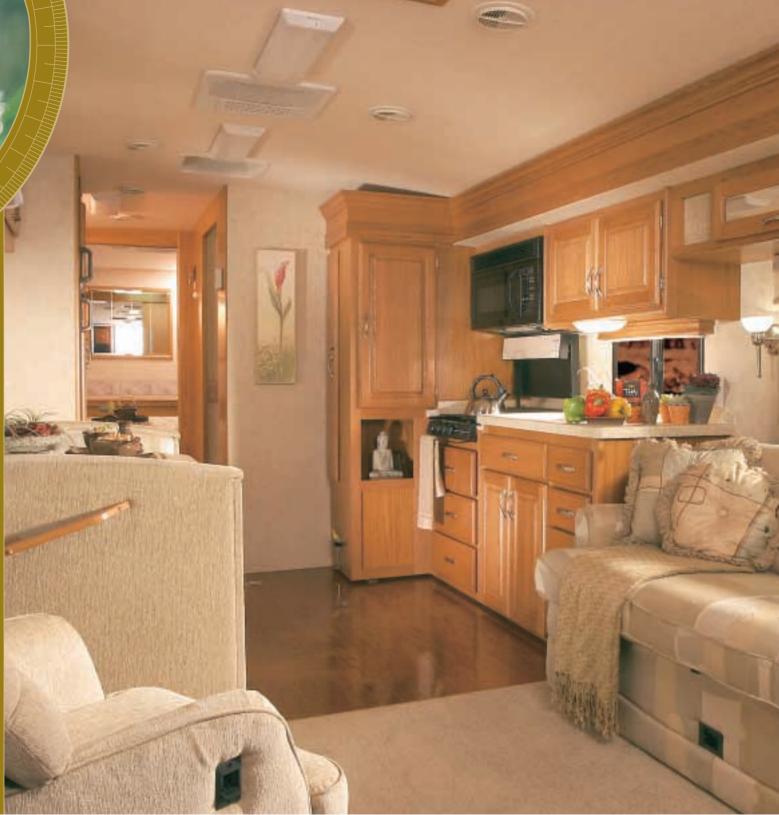

Beautifully and thoughtfully appointed with features you wouldn't expect in a motorhome, inside you'll find:

- Easy maintenance hardwood flooring
- 20-inch colour remote TV
- Thermostatically controlled fan in bedroom
- Shower skylight

With abundant luxurious living space and more standard features than ever before, there's no better time to come home to the Commander.

Visit **www.tripleerv.com** for details on available options.

- 1 The elegant dinette area is spacious and very comfortable. Built to withstand heavy use, both structurally and aesthetically, the booth dinette or free standing table and chairs will retain their good looks for the life of your motorhome.
- 2 The space saving pantry displays and stores dry goods for quick access. (Select models only)
- With plush wall to wall carpeting, rich bedding, and a tranquil décor, your bedroom area truly is a cozy haven.
- Not only is the solid oak cabinetry warm and luxurious, it fronts extensive storage areas. Storage compartments are designed in a variety of sizes to make it easier to organize your possessions.
- A roomy cockpit and familiar automotive-style dash make driving enjoyable.