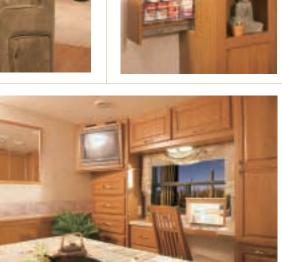

With abundant luxurious living space and more standard features than ever before, there's no better time to come home to the Commander.

Visit **www.tripleerv.com** for details on available options.

- 1 The elegant dinette area is spacious and very comfortable. Built to withstand heavy use, both structurally and aesthetically, the booth dinette or free standing table and chairs will retain their good looks for the life of your motorhome.
- 2 The space saving pantry displays and stores dry goods for quick access. (Select models only)
- With plush wall to wall carpeting, rich bedding, and a tranquil décor, your bedroom area truly is a cozy haven.
- Not only is the solid oak cabinetry warm and luxurious, it fronts extensive storage areas. Storage compartments are designed in a variety of sizes to make it easier to organize your possessions.
- A roomy cockpit and familiar automotive-style dash make driving enjoyable.