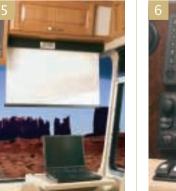

Beautifully and thoughtfully appointed with features you wouldn't expect in a motorhome, inside you'll find:

- Easy maintenance hardwood flooring
- 20-inch colour remote TV
- Thermostatically controlled fan in bedroom
- Shower skylight

With abundant luxurious living space and more standard features than ever before, there's no better time to come home to the Commander.

Visit **www.tripleerv.com** for details on available options.

- 1 The elegant dinette area is spacious and very comfortable. Built to withstand heavy use, both structurally and aesthetically, the booth dinette or free standing table and chairs will retain their good looks for the life of your motorhome.
- 2 The space saving pantry displays and stores dry goods for quick access. (Select models only)
- With plush wall to wall carpeting, rich bedding, and a tranquil décor, your bedroom area truly is a cozy haven.
- Not only is the solid oak cabinetry warm and luxurious, it fronts extensive storage areas. Storage compartments are designed in a variety of sizes to make it easier to organize your possessions.
- A roomy cockpit and familiar automotive-style dash make driving enjoyable.