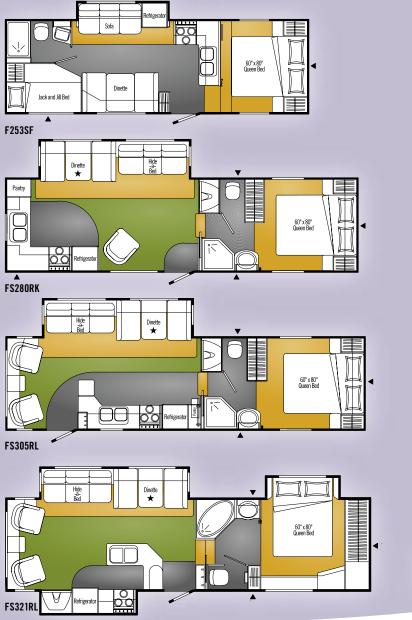

Topaz's thoughtfully designed master bedroom is large enough to fit 60" x 80" queen sized bed (select models). Overall, Topaz can be configured to sleep up to six people making it perfect for both couples and families.

Have kids? Topaz's FS301RB model features a Jack and Jill bedroom with a separate window for each child.

Keep all of your cooking supplies neatly stored and out of site in Topaz's tuck away pantry available on some models.

The large, well appointed galley is highlighted by a new solid oak edged countertop for 2006 and an extra large acrylic deep-bowled sink.

Large "pass through" storage compartments are available on most models.

Optional customer value package Fifth Wheel

Topaz's living area can be converted on some models to additional sleeping quarters thanks to a residential quality hide-a-bed. The living area's entertainment centre completes the comforts of home.

Perfect for the kids, the Jack and Jill bedroom with its bunk beds is now standard on select models for 2006.

Topaz has been efficiently designed with lots of interior storage space.

Make Topaz even more like home with this optional solid oak freestanding table with matching slat back chairs.

#### **Fifth Wheel**

FS306RL