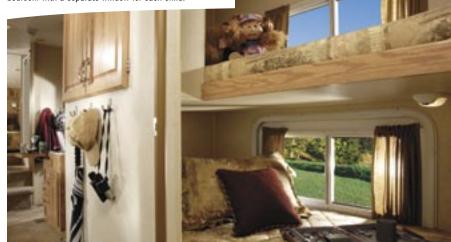

Have kids? Topaz's FS301RB model features a Jack and Jill bedroom with a separate window for each child.

Keep all of your cooking supplies neatly stored and out of site in Topaz's tuck away pantry available on some models.

Perfect for the kids, the Jack and Jill bedroom with its bunk beds is now standard on select models for 2006.

Topaz has been efficiently designed with lots of interior storage space.

Make Topaz even more like home with this optional solid oak freestanding table with matching slat back chairs.