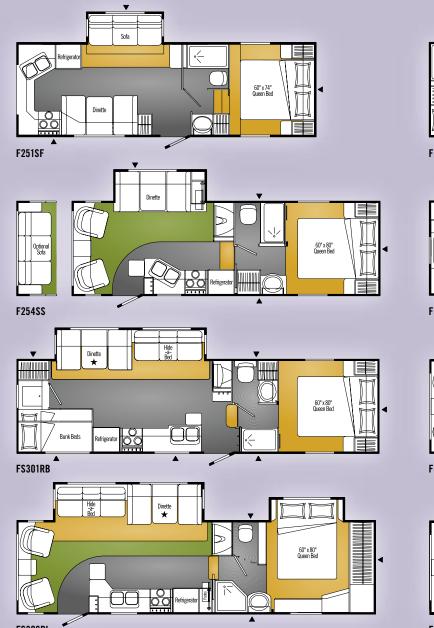

- XL package now standard
- 8 cu. ft. refrigerator
- 21" oven
- Home theatre with cube speakers
- China foot flush toilet

#### **Travel Trailer**

### **Colour Options**

In addition to Topaz's myriad of floor plan options, you can personalize your interior décor with one of four contemporary design schemes. Each motif has been selected by professional interior designers to skillfully coordinate upholstery, carpeting and window treatments for an overall effect that is both warm and inviting.



OAK CABINETRY

All Triple E fifth wheels and travel trailers come standard with Filon's FRP Plus high gloss exterior sidewalls – enhancing both appearance and durability.



Visit www.tripleerv.com for more information on available options.





### Floor Plans



#### **Fifth Wheel**

FS306RL









#### 8 www.tripleerv.com

#### Floor Plans (CONTINUED)

CARPET OPTIONAL CARPET LINOLEUM

#### Specifications



| F251SF  | F253SF                                                                             | F254SS                                                                                                                                                                                                                                                                                                                                                                                                                                      | FS280RK                                              | FS301RB                                               | FS305RL