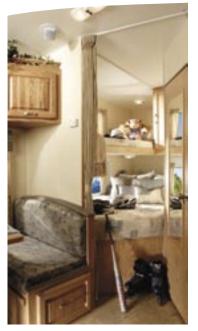

Have kids? Topaz's FS301RB model features a Jack and Jill bedroom with a separate window for each child.

Keep all of your cooking supplies neatly stored and out of site in Topaz's tuck away pantry available on some models.

Perfect for the kids, the Jack and Jill bedroom with its bunk beds is now standard on select models for 2006.

Topaz has been efficiently designed with lots of interior storage space.

Make Topaz even more like home with this optional solid oak freestanding table with matching slat back chairs.