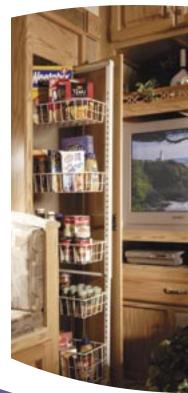

Have kids? Topaz's FS301RB model features a Jack and Jill bedroom with a separate window for each child.

Keep all of your cooking supplies neatly stored and out of site in Topaz's tuck away pantry available on some models.