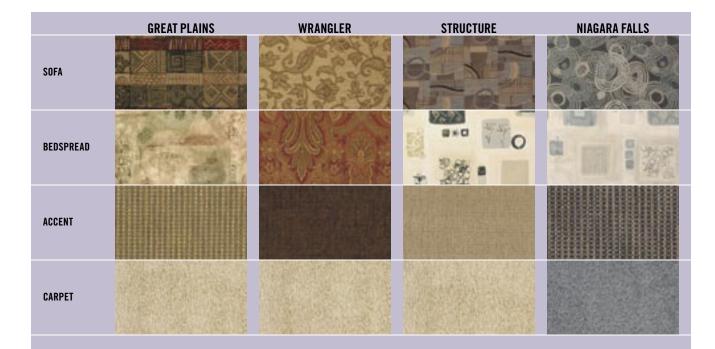

### **Colour Options**

In addition to Topaz's myriad of floor plan options, you can personalize your interior décor with one of four contemporary design schemes. Each motif has been selected by professional interior designers to skillfully coordinate upholstery, carpeting and window treatments for an overall effect that is both warm and inviting.