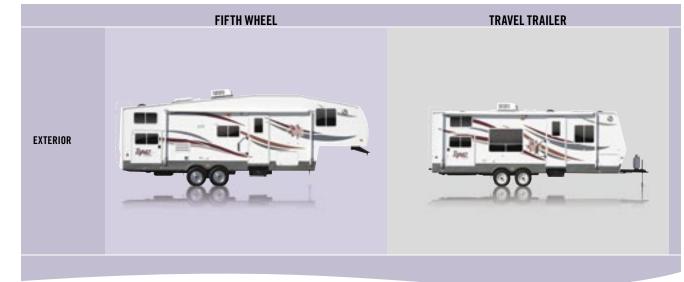

ak freestanding table with matching slat back chairs.



- XL package now standard
- 8 cu. ft. refrigerator
- 21" oven
- Home theatre with cube speakers
- China foot flush toilet

#### **Travel Trailer**

### **Colour Options**

In addition to Topaz's myriad of floor plan options, you can personalize your interior décor with one of four contemporary design schemes. Each motif has been selected by professional interior designers to skillfully coordinate upholstery, carpeting and window treatments for an overall effect that is both warm and inviting.



OAK CABINETRY

All Triple E fifth wheels and travel trailers come standard with Filon's FRP Plus high gloss exterior sidewalls – enhancing both appearance and durability.



Visit www.tripleerv.com for more information on available options.





### Floor Plans



#### **Fifth Wheel**

FS306RL









#### 8 www.tripleerv.com

#### Floor Plans (CONTINUED)

CARPET OPTIONAL CARPET LINOLEUM

#### Specifications



| F251SF  | F253SF                                                                             | F254SS                                                                                                                                                                                                                                                                                                                                                                                                                                      | FS280RK                                              | FS301RB