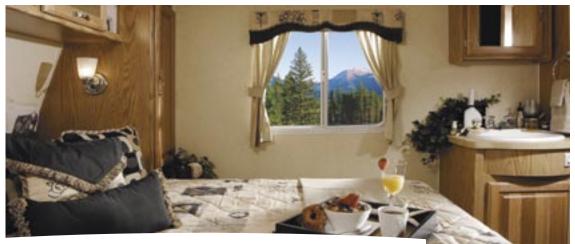

Topaz's thoughtfully designed master bedroom is large enough to fit 60" x 80" queen sized bed (select models). Overall, Topaz can be configured to sleep up to six people making it perfect for both couples and families.

T283FS Shown with Wrangler Decor

Topaz's bedroom provides a cozy retreat thanks to details like a fabric wrapped headboard and fabric window treatments.

Select Topaz models have been equipped with this convenient laundry chute.