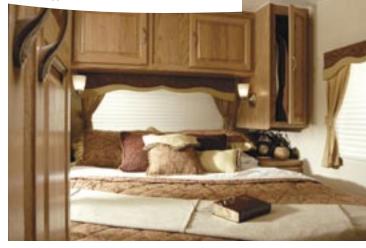

Topaz's thoughtfully designed master bedroom is large enough to fit 60" x 80" queen sized bed (select models). Overall, Topaz can be configured to sleep up to six people making it perfect for both couples and families.

T283FS Shown with Wrangler Decor

Topaz's bedroom provides a cozy retreat thanks to details like a fabric wrapped headboard and fabric window treatments.

Select Topaz models have been equipped with this convenient laundry chute.