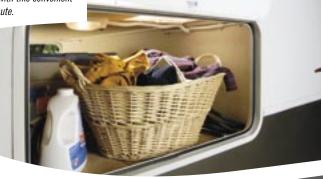

T283FS Shown with Wrangler Decor

Topaz's bedroom provides a cozy retreat thanks to details like a fabric wrapped headboard and fabric window treatments.

Select Topaz models have been equipped with this convenient laundry chute.