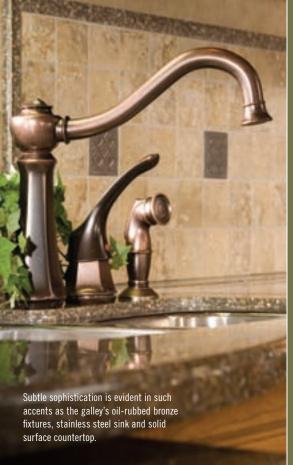

# Empress

[ Elite Series ]









# Holiday in style.

Empress Elite is the cream of the crop of Triple E's deluxe recreation vehicles, boasting unparalleled design quality, deluxe comfort, distinctive furnishings and spacious floor plans. Powered by a mighty Cummins ISL 400 HP Diesel Engine on a robust Freightliner Chassis with independent front suspension, this model provides the driver with worry-free handling while passengers savour a quiet, smooth ride. With Empress Elite, don't be surprised if you enjoy the journey just as much or more than your destination.







- Danish walnut cabinetry
- Adjustable gas and brake pedals
- Rear view and side-turn cameras
- Keyless entry front entrance door
- Onan 8 KW quiet diesel generator with auto start system



















Born of our northern heritage, Triple E's exclusive Climate Guard® system is quite simply the best interior comfort and exterior protection package available in the recreational vehicle industry today. The Climate Guard® system has been developed with today's motorhome enthusiast in mind. It provides year round climate controlled comfort for passengers as well as built in protection for the motorhome itself, ensuring years of trouble free operation and enjoyment.



The major considerations in building a top quality motorhome are long lasting beauty coupled with the ability to stand up to all weather conditions. The coach is an aluminium and steel framed structure with vacuum bonded gel coat fibreglass sidewalls and a domed roof finished with a seamless FRP Flexroof.

# INTERIO