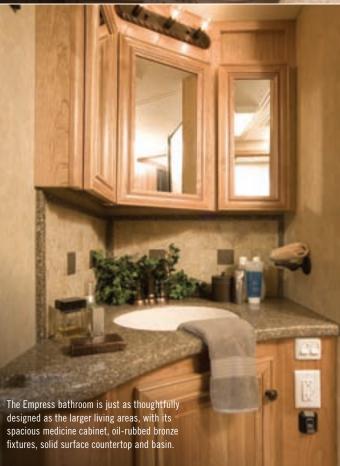

# Empress

[ Elite Series ]









# Holiday in style.

Empress Elite is the cream of the crop of Triple E's deluxe recreation vehicles, boasting unparalleled design quality, deluxe comfort, distinctive furnishings and spacious floor plans. Powered by a mighty Cummins ISL 400 HP Diesel Engine on a robust Freightliner Chassis with independent front suspension, this model provides the driver with worry-free handling while passengers savour a quiet, smooth ride. With Empress Elite, don't be surprised if you enjoy the journey just as much or more than your destination.







- Danish walnut cabinetry
- Adjustable gas and brake pedals
- Rear view and side-turn cameras
- Keyless entry front entrance door
- Onan 8 KW quiet diesel generator with auto start system



















Born of our northern heritage, Triple E's exclusive Climate Guard® system is quite simply the best interior comfort and exterior protection package available in the recreational vehicle industry today. The Climate Guard® system has been developed with today's motorhome enthusiast in mind. It provides year round climate controlled comfort for passengers as well as built in protection for the motorhome itself, ensuring years of trouble free operation and enjoyment.



The major considerations in building a top quality motorhome are long lasting beauty coupled with the ability to stand up to all weather conditions. The coach is an aluminium and steel framed structure with vacuum bonded gel coat fibreglass sidewalls and a domed roof finished with a seamless FRP Flexroof.

# INTERIOR

- Domet