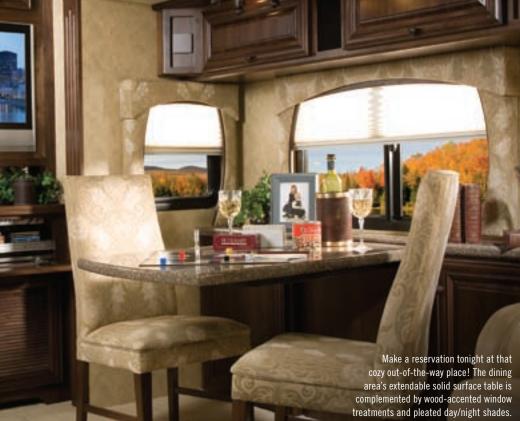

# Empress

[ Elite Series ]









# Holiday in style.

Empress Elite is the cream of the crop of Triple E's deluxe recreation vehicles, boasting unparalleled design quality, deluxe comfort, distinctive furnishings and spacious floor plans. Powered by a mighty Cummins ISL 400 HP Diesel Engine on a robust Freightliner Chassis with independent front suspension, this model provides the driver with worry-free handling while passengers savour a quiet, smooth ride. With Empress Elite, don't be surprised if you enjoy the journey just as much or more than your destination.







- Danish walnut cabinetry
- Adjustable gas and brake pedals
- Rear view and side-turn cameras
- Keyless entry front entrance door
- Onan 8 KW quiet diesel generator with auto start system



















Born of our northern heritage, Triple E's exclusive Climate Guard® system is quite simply the best interior comfort and exterior protection package available in the recreational vehicle industry today. The Climate Guard® system has been developed with today's motorhome enthusiast in mind. It provides year round climate controlled comfort for passengers as well as built in protection for the motorhome itself, ensuring years of trouble free operation and enjoyment.



The major considerations in building a top quality motorhome are long lasting beauty coupled with the ability to stand u