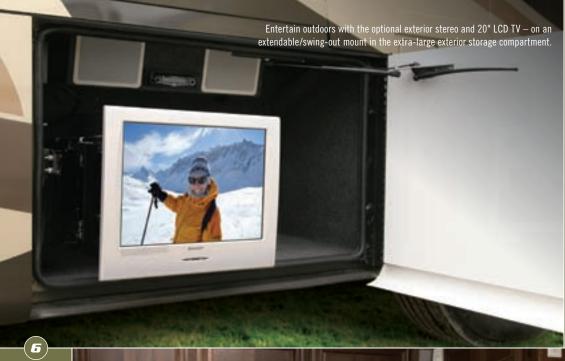

# Empress

[ Elite Series ]









# Holiday in style.

Empress Elite is the cream of the crop of Triple E's deluxe recreation vehicles, boasting unparalleled design quality, deluxe comfort, distinctive furnishings and spacious floor plans. Powered by a mighty Cummins ISL 400 HP Diesel Engine on a robust Freightliner Chassis with independent front suspension, this model provides the driver with worry-free handling while passengers savour a quiet, smooth ride. With Empress Elite, don't be surprised if you enjoy the journey just as much or more than your destination.







- Danish walnut cabinetry
- Adjustable gas and brake pedals
- Rear view and side-turn cameras
- Keyless entry front entrance door
- Onan 8 KW quiet diesel generator with auto start system



















Born of our northern heritage, Triple E's exclusive Climate Guard® system is quite simply the best interior comfort and exterior protection package available in the recreational vehicle industry today. The Climate Guard® system has been developed with today's motorhome enthusiast in mind. It provides year round climate controlled comfort for passengers as well as built in protection for the motorhome itself, ensuring years of trouble free operation and enjoyment.



The major considerations in building a top quality motorhome are long lasting beauty coupled with the ability to stand up to all weather conditions. The coach is an aluminium and steel framed structure with vacuum bonded gel coat fibreglass sidewalls and a domed roof finished with a seamless FRP Flexroof.

# INTERIOR

-