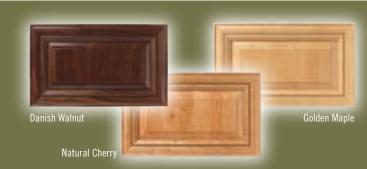

tects against dust and moisture and reduces stone and road noise.
- Steel enclosed, fibreglass insulated and heated fresh water and holding tanks assure extreme cold climate performance for your plumbing system. Tanks are heated from two different sources the motorhome's ducted furnace while parked and the rear auxiliary automotive heater when travelling.
- Winterization system complete with potable antifreeze tank allows you to easily drain tanks and fill water lines with potable antifreeze.
- Steel, insulated, and sealed firewall protects the driver and passengers from the outside elements.
- Additional 1/2" thermal break insulation beyond the standard 1" Styrofoam block insulation separates the climate controlled interior from the outside elements.

www.tripleerv.com

7





Cabinetry



# FLOOR PLANS



**SPECIFICATIONS** 

| EMPRESS 2007 Elite Series                   | A4002 ELITE     | A4004 ELITE     |
|---------------------------------------------|-----------------|-----------------|
| GVWR – lbs. (kg)                            | 34,320 (15 567) | 34,320 (15 567) |
| UVW – lbs. (kg)                             | 25,783 (11 719) | 28,133 (12 761) |
| NCC – lbs. (kg)                             | 6,217 (2 826)   | 6,187 (2 806)   |
| Wheelbase – in. (mm)                        | 266" (6 756)    | 266" (6 756)    |
| Length — ft. (mm)                           | 40' 2" (12 243) | 40' 2" (12 243) |
| Width – ft. (mm)                            | 8' 4" (2 534)   | 8' 4" (2 534)   |
| Height* — ft. (mm)                          | 12' 4" (3 758)  | 12' 4" (3 758)  |
| Wa