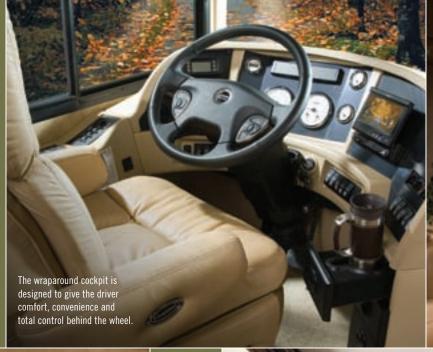

# Empress

[ Elite Series ]









# Holiday in style.

Empress Elite is the cream of the crop of Triple E's deluxe recreation vehicles, boasting unparalleled design quality, deluxe comfort, distinctive furnishings and spacious floor plans. Powered by a mighty Cummins ISL 400 HP Diesel Engine on a robust Freightliner Chassis with independent front suspension, this model provides the driver with worry-free handling while passengers savour a quiet, smooth ride. With Empress Elite, don't be surprised if you enjoy the journey just as much or more than your destination.







- Danish walnut cabinetry
- Adjustable gas and brake pedals
- Rear view and side-turn cameras
- Keyless entry front entrance door
- Onan 8 KW quiet diesel generator with auto start system



















Born of our northern heritage, Triple E's exclusive Climate Guard® system is quite simply the best interior comfort and exterior protection package available in the recreational vehicle industry today. The Climate Guard® system has been developed with today's motorhome enthusiast in mind. It provides year round climate controlled comfort for passengers as well as built in protection for the motorhome itself, ensuring years of trouble free operation and enjoyment.



The major considerations in building a top quality motorhome are long lasting beauty coupled with the ability to stand up to all weather conditions. The coach is an aluminium and steel framed structure with vacuum bonded gel coat fibreglass sidewalls and a domed roof finished with a seamless FRP Flexroof.

# INT