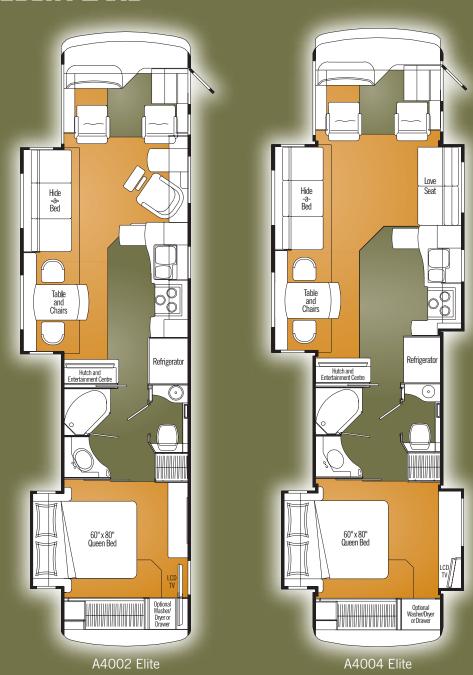

# FLOOR PLANS

**SPECIFICATIONS** 

| EMPRESS 2007 Elite Series                   | A4002 ELITE     | A4004 ELITE     |
|---------------------------------------------|-----------------|-----------------|
| GVWR – lbs. (kg)                            | 34,320 (15 567) | 34,320 (15 567) |
| UVW – lbs. (kg)                             | 25,783 (11 719) | 28,133 (12 761) |
| NCC – lbs. (kg)                             | 6,217 (2 826)   | 6,187 (2 806)   |
| Wheelbase – in. (mm)                        | 266" (6 756)    | 266" (6 756)    |
| Length — ft. (mm)                           | 40' 2" (12 243) | 40' 2" (12 243) |
| Width – ft. (mm)                            | 8' 4" (2 534)   | 8' 4" (2 534)   |
| Height* — ft. (mm)                          | 12' 4" (3 758)  | 12' 4" (3 758)  |
| Water Tank Capacity** — U.S. gal. (L)       | 104 (393)       | 104 (393)       |
| Water Heater – U.S. gal. (L)                | 10 (38)         | 10 (38)         |
| Black Holding Tank Capacity – U.S. gal. (L) | 57 (216)        | 57 (216)        |
| Grey Holding Tank Capacity — U.S. gal. (L)  | 57 (216)        | 57 (216)        |
| Fuel Capacity – U.S. gal. (L)               | 100 (379)       | 100 (379)       |
| Propane Capacity – U.S. gal. (L)            | 32 (121)        | 32 (121)        |
|                                             |                 |                 |