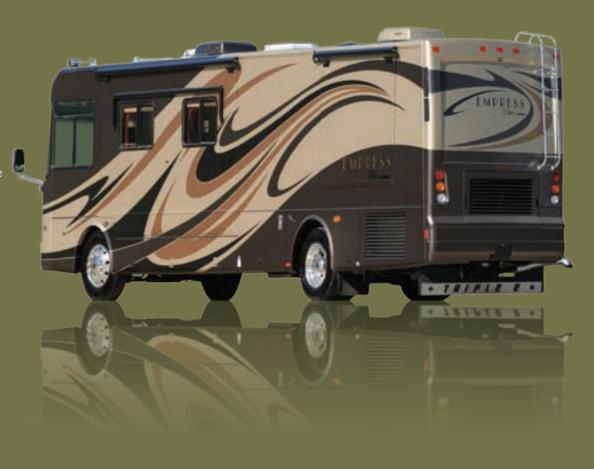

# Empress

[ Elite Series ]

# Holiday in style.

Empress Elite is the cream of the crop of Triple E's deluxe recreation vehicles, boasting unparalleled design quality, deluxe comfort, distinctive furnishings and spacious floor plans. Powered by a mighty Cummins ISL 400 HP Diesel Engine on a robust Freightliner Chassis with independent front suspension, this model provides the driver with worry-free handling while passengers savour a quiet, smooth ride. With Empress Elite, don't be surprised if you enjoy the journey just as much or more than your destination.