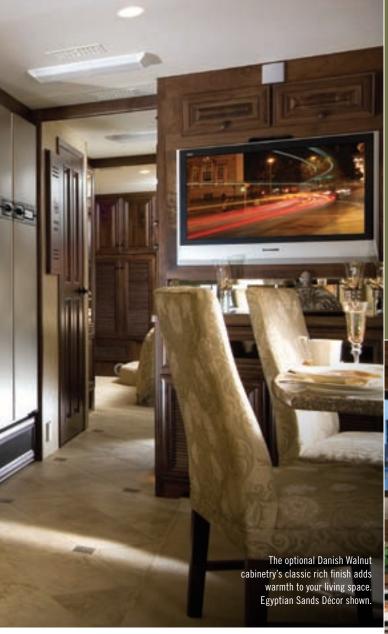

- Danish walnut cabinetry
- Adjustable gas and brake pedals
- Rear view and side-turn cameras
- Keyless entry front entrance door
- Onan 8 KW quiet diesel generator with auto start system

Born of our northern heritage, Triple E's exclusive Climate Guard® system is quite simply the best interior comfort and exterior protection package available in the recreational vehicle industry today. The Climate Guard® system has been developed with today's motorhome enthusiast in mind. It provides year round climate controlled comfort for passengers as well as built in protection for the motorhome itself, ensuring years of trouble free operation and enjoyment.