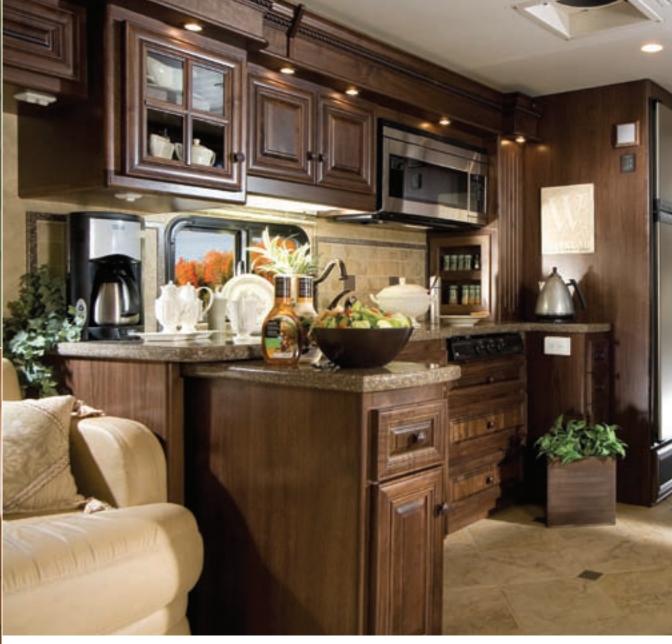

- Danish walnut cabinetry
- Adjustable gas and brake pedals
- Rear view and side-turn cameras
- Keyless entry front entrance door
- Onan 8 KW quiet diesel generator with auto start system

Born of our northern heritage, Triple E's exclusive Climate Guard® system is quite simply the best interior comfort and exterior protection package available in the recreational vehicle industry today. The Climate Guard® system has been developed with today's motorhome enthusiast in mind. It provides year round climate controlled comfort for passengers as well as built in protection for the motorhome itself, ensuring years of trouble free operation and enjoyment.