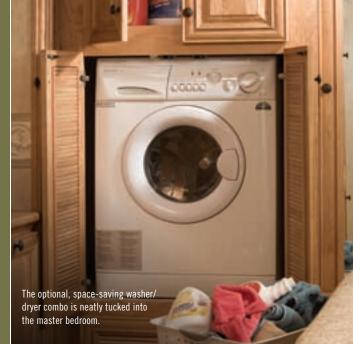

# Empress

[ Elite Series ]









# Holiday in style.

Empress Elite is the cream of the crop of Triple E's deluxe recreation vehicles, boasting unparalleled design quality, deluxe comfort, distinctive furnishings and spacious floor plans. Powered by a mighty Cummins ISL 400 HP Diesel Engine on a robust Freightliner Chassis with independent front suspension, this model provides the driver with worry-free handling while passengers savour a quiet, smooth ride. With Empress Elite, don't be surprised if you enjoy the journey just as much or more than your destination.







- Danish walnut cabinetry
- Adjustable gas and brake pedals
- Rear view and side-turn cameras
- Keyless entry front entrance door
- Onan 8 KW quiet diesel generator with auto start system



















Born of our northern heritage, Triple E's exclusive Climate Guard® system is quite simply the best interior comfort and exterior protection package available in the recreational vehicle industry today. The Climate Guard® system has been developed with today's motorhome enthusiast in mind. It provides year round climate controlled comfort for passengers as well as built in protection for the motorhome itself, ensuring years of trouble free operation and enjoyment.



The major considerations in building a top quality motorhome are long lasting beauty coupled with the ability to stand up to all weather conditions. The coach is an aluminium and steel framed structure with vacuum bonded gel coat fibreglass sidewalls and a domed roof finished with a seamless FRP Flexroof.

# INTERIOR

- D