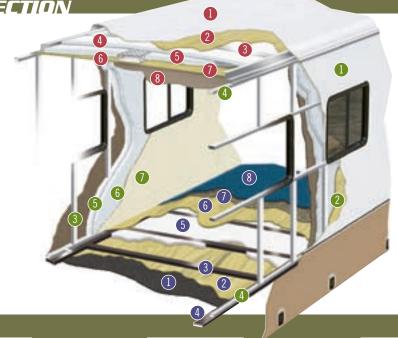

## Floor

- 1 One Piece Woven Poly-Propylene Underbelly
- 2 Plywood (3/8")
- 3 Tubular Steel Framing (Welded)
- 4 Styrofoam Filled Wall Support Plates
- 5 Block Styrofoam Insulation (1")
- 6 Plywood (1/2"
- 7 Carpet Underlay
- 8 Carpeting (Floor covering)

# Sidewalls

- 1 Seamless Gelcoat Fibreglass Exterior
- 2 Lauan Structural Backer
- 3 Aluminium Framing (Welded)
- 4 Styrofoam Filled Floor and Roof Plate
- 5 Block Styrofoam Insulation (1")
- 6 Styrofoam Thermal Break Insulation (1/2")
- 7 Interior Decorative Luaun Wall Panels

## Roof

- 1 One Piece FRP Flexroof
- 2 Lauan Backer
- 3 Aluminium Roof Truss
- 4 Block Styrofoam Insulation (1½")
- 5 Enclosed/Insulated Climate Control Ducting
- 6 Block Styrofoam Thermal Break Insulation (2")
- 7 Plywood (3/8")
- 8 Padded Vinyl Headliner