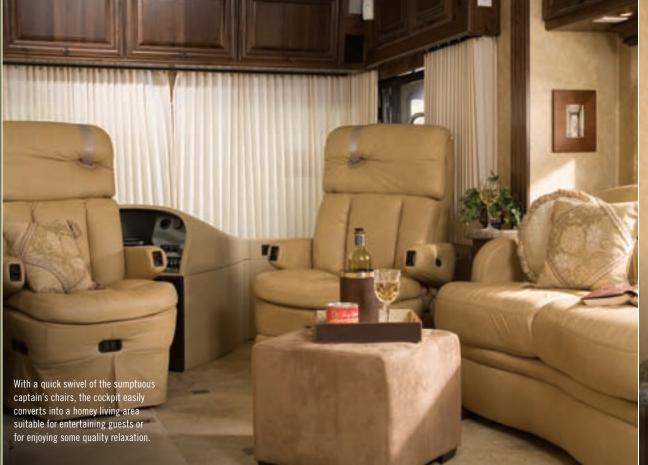

# Empress

[ Elite Series ]









# Holiday in style.

Empress Elite is the cream of the crop of Triple E's deluxe recreation vehicles, boasting unparalleled design quality, deluxe comfort, distinctive furnishings and spacious floor plans. Powered by a mighty Cummins ISL 400 HP Diesel Engine on a robust Freightliner Chassis with independent front suspension, this model provides the driver with worry-free handling while passengers savour a quiet, smooth ride. With Empress Elite, don't be surprised if you enjoy the journey just as much or more than your destination.







- Danish walnut cabinetry
- Adjustable gas and brake pedals
- Rear view and side-turn cameras
- Keyless entry front entrance door
- Onan 8 KW quiet diesel generator with auto start system



















Born of our northern heritage, Triple E's exclusive Climate Guard® system is quite simply the best interior comfort and exterior protection package available in the recreational vehicle industry today. The Climate Guard® system has been developed with today's motorhome enthusiast in mind. It provides year round climate controlled comfort for passengers as well as built in protection for the motorhome itself, ensuring years of trouble free operation and enjoyment.



The major considerations in building a top quality motorhome are long lasting beauty coupled with the ability to stand up to all weather conditions. The coach is an aluminium and steel framed structure with vacuum bonded gel coat fibreglass sidewalls and a domed roof finished with a seamless FRP Flexroof.

# INTERIOR

- Dom