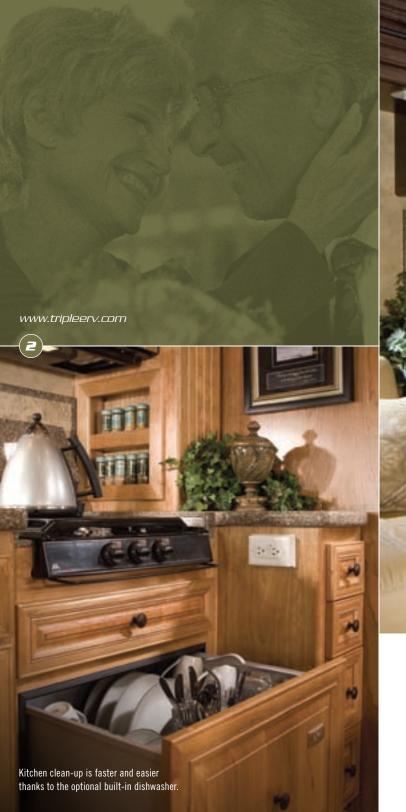

# Empress

[ Elite Series ]









# Holiday in style.

Empress Elite is the cream of the crop of Triple E's deluxe recreation vehicles, boasting unparalleled design quality, deluxe comfort, distinctive furnishings and spacious floor plans. Powered by a mighty Cummins ISL 400 HP Diesel Engine on a robust Freightliner Chassis with independent front suspension, this model provides the driver with worry-free handling while passengers savour a quiet, smooth ride. With Empress Elite, don't be surprised if you enjoy the journey just as much or more than your destination.







- Danish walnut cabinetry
- Adjustable gas and brake pedals
- Rear view and side-turn cameras
- Keyless entry front entrance door
- Onan 8 KW quiet diesel generator with auto start system



















Born of our northern heritage, Triple E's exc