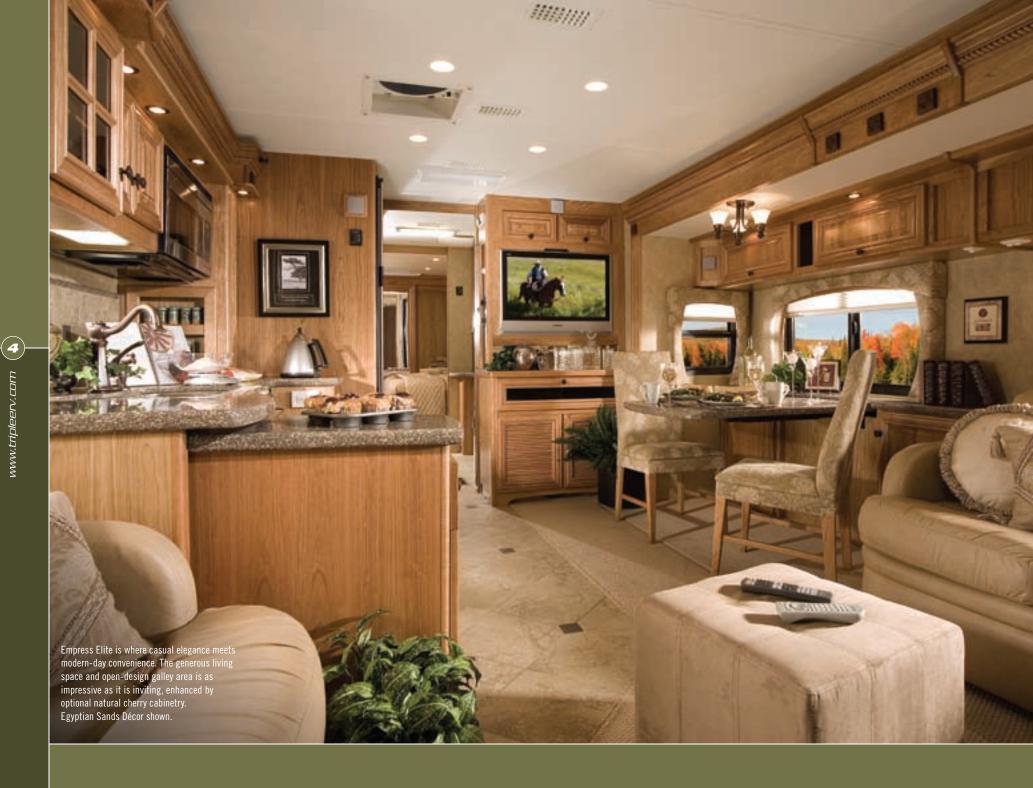

# Empress

[ Elite Series ]









# Holiday in style.

Empress Elite is the cream of the crop of Triple E's deluxe recreation vehicles, boasting unparalleled design quality, deluxe comfort, distinctive furnishings and spacious floor plans. Powered by a mighty Cummins ISL 400 HP Diesel Engine on a robust Freightliner Chassis with independent front suspension, this model provides the driver with worry-free handling while passengers savour a quiet, smooth ride. With Empress Elite, don't be surprised if you enjoy the journey just as much or more than your destination.







- Danish walnut cabinetry
- Adjustable gas and brake pedals
- Rear view and side-turn cameras
- Keyless entry front entrance door
- Onan 8 KW quiet diesel generator with auto start system



















Born of our northern heritage, Triple E's exclusive Climate Guard® system is quite simply the best interior comfort and exterior protection package available in the recreational vehicle industry today. The Climate Guard® system has been developed with today's motorhome enthusiast in mind. It provides year round climate controlled comfort for passengers as well as built in protection for the motorhome itself, ensuring years of trouble free operation and enjoyment.



The major considerations in building a top quality motorhome are long lasting beauty coupled with the ability to stand up to all weather conditions. The coach is an aluminium and steel framed structure with vacuum bonded gel coat fibreglass sidewalls and a domed roof finished with a seamless FRP Flexroof.

# I