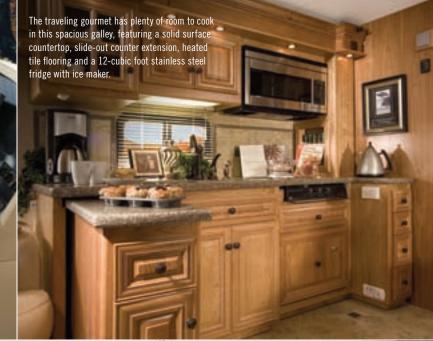

# Empress

[ Elite Series ]









# Holiday in style.

Empress Elite is the cream of the crop of Triple E's deluxe recreation vehicles, boasting unparalleled design quality, deluxe comfort, distinctive furnishings and spacious floor plans. Powered by a mighty Cummins ISL 400 HP Diesel Engine on a robust Freightliner Chassis with independent front suspension, this model provides the driver with worry-free handling while passengers savour a quiet, smooth ride. With Empress Elite, don't be surprised if you enjoy the journey just as much or more than your destination.







- Danish walnut cabinetry
- Adjustable gas and brake pedals
- Rear view and side-turn cameras
- Keyless entry front entrance door
- Onan 8 KW quiet diesel generator with auto start system



















Born of our northern heritage, Triple E's exclusive Climate Guard® system is quite simply the best interior comfort and exterior protection package available in the recreational vehicle industry today. The Climate Guard® system has been developed with today's motorhome enthusiast in mind. It provides year round climate controlled comfort for passengers as well as built in protection for the motorhome itself, ensuring years of trouble free operation and enjoyment.



The major considerations in building a top quality motorhome are long lasting beauty coupled with the ability to stand up to all weather conditions. The coach is an aluminium and steel framed structure with vacuum bonded gel coat fibreglass sidewalls and a domed roof finished with a seamless FRP Flexroof.

# INTER