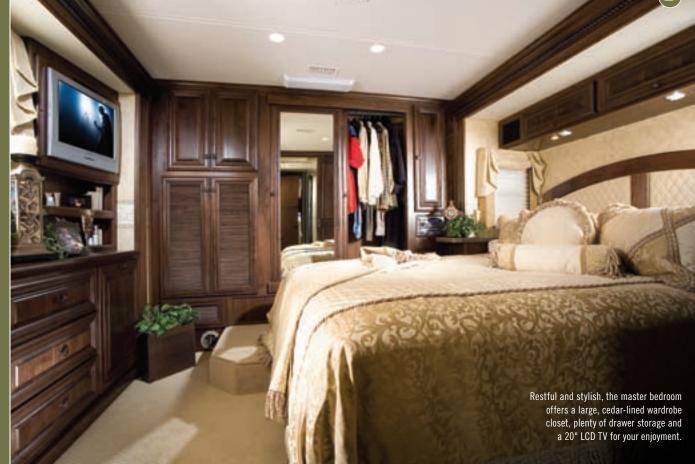

# Empress

[ Elite Series ]









# Holiday in style.

Empress Elite is the cream of the crop of Triple E's deluxe recreation vehicles, boasting unparalleled design quality, deluxe comfort, distinctive furnishings and spacious floor plans. Powered by a mighty Cummins ISL 400 HP Diesel Engine on a robust Freightliner Chassis with independent front suspension, this model provides the driver with worry-free handling while passengers savour a quiet, smooth ride. With Empress Elite, don't be surprised if you enjoy the journey just as much or more than your destination.







- Danish walnut cabinetry
- Adjustable gas and brake pedals
- Rear view and side-turn cameras
- Keyless entry front entrance door
- Onan 8 KW quiet diesel generator with auto start system



















Born of our northern heritage, Triple E's exclusive Climate Guard® system is quite simply the best interior comfort and exterior protection package available in the recreational vehicle industry today. The Climate Guard® system has been developed with today's motorhome enthusiast in mind. It provides year round climate controlled comfort for passengers as well as built in protection for the motorhome itself, ensuring years of trouble free operation and enjoyment.



The major considerations in building a top quality motorhome are long lasting beauty coupled with the ability to stand up to all weather conditions. The coach is an aluminium and steel framed structure with vacuum bonded gel coat fibreglass sidewalls and a domed roof finished with a seamless FRP Flexroof.

# INTERIOR