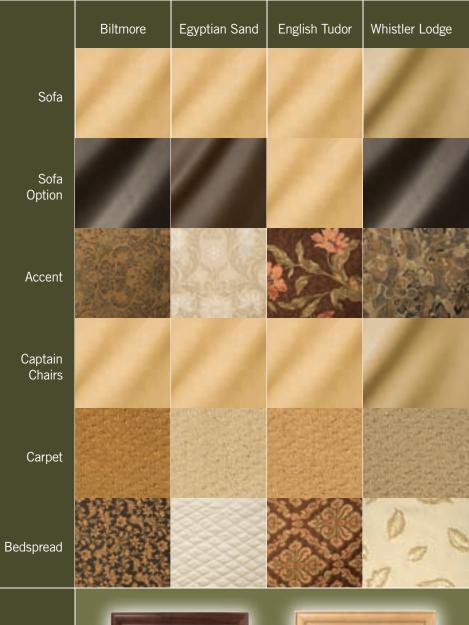

ercoating protects against dust and moisture and reduces stone and road noise.
- Steel enclosed, fibreglass insulated and heated fresh water and holding tanks assure extreme cold climate performance for your plumbing system. Tanks are heated from two different sources the motorhome's ducted furnace while parked and the rear auxiliary automotive heater when travelling.
- Winterization system complete with potable antifreeze tank allows you to easily drain tanks and fill water lines with potable antifreeze.
- Steel, insulated, and sealed firewall protects the driver and passengers from the outside elements.
- Additional 1/2" thermal break insulation beyond the standard 1" Styrofoam block insulation separates the climate controlled interior from the outside elements.

www.tripleerv.com

7





Cabinetry



# FLOOR PLANS



**SPECIFICATIONS** 

| EMPRESS 2007 Elite Series                   | A4002 ELITE     | A4004 ELITE     |
|---------------------------------------------|-----------------|-----------------|
| GVWR – lbs. (kg)                            | 34,320 (15 567) | 34,320 (15 567) |
| UVW – lbs. (kg)                             | 25,783 (11 719) | 28,133 (12 761) |
| NCC – lbs. (kg)                             | 6,217 (2 826)   | 6,187 (2 806)   |
| Wheelbase – in. (mm)                        | 266" (6 756)    | 266" (6 756)    |
| Length — ft. (mm)                           | 40' 2" (12 243) | 40' 2" (12 243) |
| Width – ft. (mm)                            | 8' 4" (2 534)   | 8' 4" (2 534)   |
| Height* — ft. (mm)                          | 12' 4" (3 758)  | 12' 4" (3