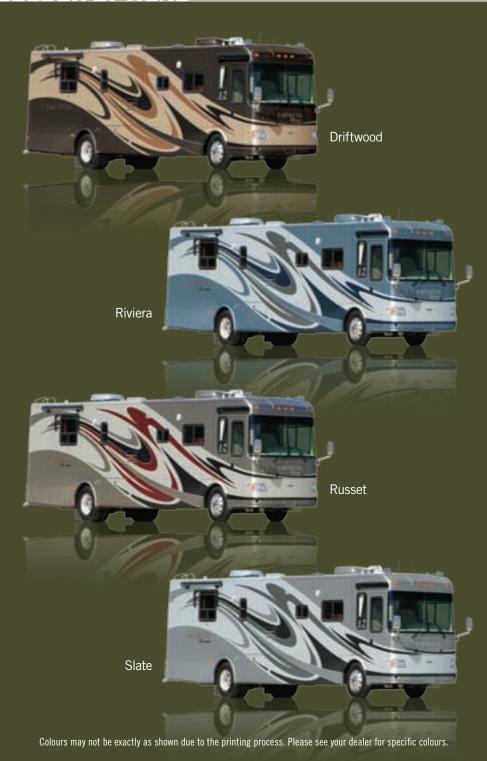

# Empress

[ Elite Series ]

# Holiday in style.

Empress Elite is the cream of the crop of Triple E's deluxe recreation vehicles, boasting unparalleled design quality, deluxe comfort, distinctive furnishings and spacious floor plans. Powered by a mighty Cummins ISL 400 HP Diesel Engine on a robust Freightliner Chassis with independent front suspension, this model provides the driver with worry-free handling while passengers savour a quiet, smooth ride. With Empress Elite, don't be surprised if you enjoy the journey just as much or more than your destination.