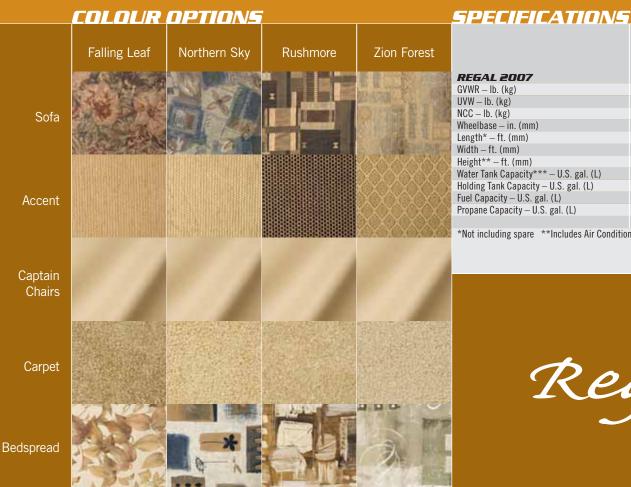

## Regal

|                                                                                                                                                                                                                                                                                                                                                                                                                                                                                                                                                                                                                                                                                                                                                                                                                                                                                                                                                                                                                                                                                                                                                                                                                                                                                                                                                                                                                                                                                                                                                                                                                                                                                                                                                                                                                                                                                                                                                                                                                                                                                                                                | 20                      | PTIONS                                                                     | C250<br>C306 |                                                                          | C25D              |                                                              | C25D   |
|--------------------------------------------------------------------------------------------------------------------------------------------------------------------------------------------------------------------------------------------------------------------------------------------------------------------------------------------------------------------------------------------------------------------------------------------------------------------------------------------------------------------------------------------------------------------------------------------------------------------------------------------------------------------------------------------------------------------------------------------------------------------------------------------------------------------------------------------------------------------------------------------------------------------------------------------------------------------------------------------------------------------------------------------------------------------------------------------------------------------------------------------------------------------------------------------------------------------------------------------------------------------------------------------------------------------------------------------------------------------------------------------------------------------------------------------------------------------------------------------------------------------------------------------------------------------------------------------------------------------------------------------------------------------------------------------------------------------------------------------------------------------------------------------------------------------------------------------------------------------------------------------------------------------------------------------------------------------------------------------------------------------------------------------------------------------------------------------------------------------------------|-------------------------|----------------------------------------------------------------------------|--------------|--------------------------------------------------------------------------|-------------------|--------------------------------------------------------------|--------|
| CHASSIS AND SUSPENSION                                                                                                                                                                                                                                                                                                                                                                                                                                                                                                                                                                                                                                                                                                                                                                                                                                                                                                                                                                                                                                                                                                                                                                                                                                                                                                                                                                                                                                                                                                                                                                                                                                                                                                                                                                                                                                                                                                                                                                                                                                                                                                         |                         | EXTERIOR (CONTINUED)                                                       |              | GALLEY                                                                   |                   | ELECTRICAL (CONTINUED)                                       | G      |
| Block Heater                                                                                                                                                                                                                                                                                                                                                                                                                                                                                                                                                                                                                                                                                                                                                                                                                                                                                                                                                                                                                                                                                                                                                                                                                                                                                                                                                                                                                                                                                                                                                                                                                                                                                                                                                                                                                                                                                                                                                                                                                                                                                                                   | S S<br>S S              | Light - Porch Light w/ Yellow Lens and                                     | SS           | Bi-Fold Range Cover                                                      | 0 0               | Cable TV Hook-up                                             | S      |
| Chassis – Ford 14,050 GVW, E-450, 6.8 L<br>EFI V-10 Triton                                                                                                                                                                                                                                                                                                                                                                                                                                                                                                                                                                                                                                                                                                                                                                                                                                                                                                                                                                                                                                                                                                                                                                                                                                                                                                                                                                                                                                                                                                                                                                                                                                                                                                                                                                                                                                                                                                                                                                                                                                                                     | SS                      | Interior Wall Switch                                                       |              | Convection Microwave - OTR c/w Light<br>and 110V Vent Fan w/ Cooktop and | - 0               | Converter - Power Converter c/w Battery                      | S      |
| Hitch — Trailer Hitch Receiver with wiring,                                                                                                                                                                                                                                                                                                                                                                                                                                                                                                                                                                                                                                                                                                                                                                                                                                                                                                                                                                                                                                                                                                                                                                                                                                                                                                                                                                                                                                                                                                                                                                                                                                                                                                                                                                                                                                                                                                                                                                                                                                                                                    | SS                      | Light Package in Baggage Compartments Running Boards - Fiberglass Flares & | 5 5          | Drawers                                                                  |                   | Charger w/ Auto Changeover Switch<br>Cord - 35 Ft Power Cord |        |
| 500/5.000 lb.                                                                                                                                                                                                                                                                                                                                                                                                                                                                                                                                                                                                                                                                                                                                                                                                                                                                                                                                                                                                                                                                                                                                                                                                                                                                                                                                                                                                                                                                                                                                                                                                                                                                                                                                                                                                                                                                                                                                                                                                                                                                                                                  | 3 3                     | Running Boards - Fiberglass Flares & Running Boards                        | 3 3          | Cooktop - 3 Burner Sealed Range/Oven                                     | v/ S S            | Generator - 4.0 KW Onan MicroQuiet®                          | S<br>0 |
|                                                                                                                                                                                                                                                                                                                                                                                                                                                                                                                                                                                                                                                                                                                                                                                                                                                                                                                                                                                                                                                                                                                                                                                                                                                                                                                                                                                                                                                                                                                                                                                                                                                                                                                                                                                                                                                                                                                                                                                                                                                                                                                                | SS                      | Step - Manual Entrance Door Step                                           | SS           | High Output Burner                                                       | " 0 0             | Generator Ready                                              | S      |
| pare Tire - Crank Down Underfloor Mount                                                                                                                                                                                                                                                                                                                                                                                                                                                                                                                                                                                                                                                                                                                                                                                                                                                                                                                                                                                                                                                                                                                                                                                                                                                                                                                                                                                                                                                                                                                                                                                                                                                                                                                                                                                                                                                                                                                                                                                                                                                                                        | S S - S                 | Storage - Pass Through Storage                                             | - S          | Countertop - Radiused Solid Oak Trim on                                  | SS                | Light - Exterior Roadside Sewer                              | 0      |
| pare Tire with Carrier                                                                                                                                                                                                                                                                                                                                                                                                                                                                                                                                                                                                                                                                                                                                                                                                                                                                                                                                                                                                                                                                                                                                                                                                                                                                                                                                                                                                                                                                                                                                                                                                                                                                                                                                                                                                                                                                                                                                                                                                                                                                                                         | S -                     | Compartment at Rear                                                        | ľ            | Counter tops                                                             |                   | Termination Light - Interior Switched                        | ٥      |
| res – Radial Ply                                                                                                                                                                                                                                                                                                                                                                                                                                                                                                                                                                                                                                                                                                                                                                                                                                                                                                                                                                                                                                                                                                                                                                                                                                                                                                                                                                                                                                                                                                                                                                                                                                                                                                                                                                                                                                                                                                                                                                                                                                                                                                               | S -<br>S S              |                                                                            |              | Faucet - Brass Kitchen Faucet                                            | SS                | Prewire - for Fantastic Fan                                  | S      |
| ransmission — Automatic c/w Overdrive                                                                                                                                                                                                                                                                                                                                                                                                                                                                                                                                                                                                                                                                                                                                                                                                                                                                                                                                                                                                                                                                                                                                                                                                                                                                                                                                                                                                                                                                                                                                                                                                                                                                                                                                                                                                                                                                                                                                                                                                                                                                                          | S S<br>S S<br>S S       | INTERIOR                                                                   |              | Microwave - OTR c/w Light and Vent Fan                                   | - S               | Receptacle - GFI Patio 110 V Receptacle                      | S      |
| /heel Simulators                                                                                                                                                                                                                                                                                                                                                                                                                                                                                                                                                                                                                                                                                                                                                                                                                                                                                                                                                                                                                                                                                                                                                                                                                                                                                                                                                                                                                                                                                                                                                                                                                                                                                                                                                                                                                                                                                                                                                                                                                                                                                                               | SS                      | Blind - Venetian Blind in Galley                                           | SS           | Microwave Oven                                                           | S -               | Switch - 12 Volt Battery Disconnect                          | S      |
| RIVERS AREA                                                                                                                                                                                                                                                                                                                                                                                                                                                                                                                                                                                                                                                                                                                                                                                                                                                                                                                                                                                                                                                                                                                                                                                                                                                                                                                                                                                                                                                                                                                                                                                                                                                                                                                                                                                                                                                                                                                                                                                                                                                                                                                    |                         | Cabinet - Storage Cabinets on Sides of                                     | S   S        | Range Hood - Lighted Power Range Hood<br>with Electronic Damper          | 5 -               | (mounted behind drivers or passengers                        |        |
| DNVENIENCES                                                                                                                                                                                                                                                                                                                                                                                                                                                                                                                                                                                                                                                                                                                                                                                                                                                                                                                                                                                                                                                                                                                                                                                                                                                                                                                                                                                                                                                                                                                                                                                                                                                                                                                                                                                                                                                                                                                                                                                                                                                                                                                    |                         | Overhead Bunk Cabinet - TV Cabinet with Tambour Doors                      | 0 0          | Refrigerator - Norcold Fridge 6 Cu Ft Two                                |                   | seat)                                                        |        |
| r Conditioning — Chassis                                                                                                                                                                                                                                                                                                                                                                                                                                                                                                                                                                                                                                                                                                                                                                                                                                                                                                                                                                                                                                                                                                                                                                                                                                                                                                                                                                                                                                                                                                                                                                                                                                                                                                                                                                                                                                                                                                                                                                                                                                                                                                       | S S S S S S S S S S S S | Cabinets - Oak Finished Cabinet                                            | 0 0          | Way Fridge                                                               |                   | Tray - Slide Out Battery Tray                                | 5      |
| uise Control and Tilt Steering Wheel                                                                                                                                                                                                                                                                                                                                                                                                                                                                                                                                                                                                                                                                                                                                                                                                                                                                                                                                                                                                                                                                                                                                                                                                                                                                                                                                                                                                                                                                                                                                                                                                                                                                                                                                                                                                                                                                                                                                                                                                                                                                                           | 2 2                     | Construction                                                               | 3   3        | Refrigerator Insert - Reversible - Counte                                | r S S             | Prewire - For Rear View Camera                               | S      |
| ats - Rubber Floor Mats<br>rror — Interior Rear View Mirror                                                                                                                                                                                                                                                                                                                                                                                                                                                                                                                                                                                                                                                                                                                                                                                                                                                                                                                                                                                                                                                                                                                                                                                                                                                                                                                                                                                                                                                                                                                                                                                                                                                                                                                                                                                                                                                                                                                                                                                                                                                                    | 2 2                     | Detectors - Electronic Smoke, LP and CO                                    | SS           | Laminate on one side                                                     |                   | PLUMBING AND<br>LP SYSTEMS                                   |        |
| rrors - Automotive Styled Exterior                                                                                                                                                                                                                                                                                                                                                                                                                                                                                                                                                                                                                                                                                                                                                                                                                                                                                                                                                                                                                                                                                                                                                                                                                                                                                                                                                                                                                                                                                                                                                                                                                                                                                                                                                                                                                                                                                                                                                                                                                                                                                             | 2 2                     | Detectors                                                                  |              | Sink - Stainless Steel c/w Cutting Board                                 | SS                | Black Tank Flush with Atmospheric Break                      | S      |
| rrors                                                                                                                                                                                                                                                                                                                                                                                                                                                                                                                                                                                                                                                                                                                                                                                                                                                                                                                                                                                                                                                                                                                                                                                                                                                                                                                                                                                                                                                                                                                                                                                                                                                                                                                                                                                                                                                                                                                                                                                                                                                                                                                          | 3   3                   | Doors - Raised Solid Oak Cabinet Doors                                     | SS           | Cover                                                                    |                   | Exterior Shower with Shut off Valves for                     | S      |
| ver Drivers Seat                                                                                                                                                                                                                                                                                                                                                                                                                                                                                                                                                                                                                                                                                                                                                                                                                                                                                                                                                                                                                                                                                                                                                                                                                                                                                                                                                                                                                                                                                                                                                                                                                                                                                                                                                                                                                                                                                                                                                                                                                                                                                                               | SS                      | Drapes - Privacy Drape — Bedroom                                           | S -          | I ALIATOPLI                                                              |                   | Winterizing                                                  | Ĭ      |
| wer Windows and Door Locks                                                                                                                                                                                                                                                                                                                                                                                                                                                                                                                                                                                                                                                                                                                                                                                                                                                                                                                                                                                                                                                                                                                                                                                                                                                                                                                                                                                                                                                                                                                                                                                                                                                                                                                                                                                                                                                                                                                                                                                                                                                                                                     | S S S S S S S S         | Drapes - Privacy Drape — Cab                                               | SS           | LAVATORY Fan - Power Bath Vent                                           | 0 0               | Monitor Panel - Grey, Black, Fresh Water                     | S      |
| at — Flexsteel Optima Leather Captains                                                                                                                                                                                                                                                                                                                                                                                                                                                                                                                                                                                                                                                                                                                                                                                                                                                                                                                                                                                                                                                                                                                                                                                                                                                                                                                                                                                                                                                                                                                                                                                                                                                                                                                                                                                                                                                                                                                                                                                                                                                                                         | SS                      | Drawers - Full Extension Ball Bearing                                      | SS           | Hooks - Robe Hooks in Shower                                             | S S<br>S S<br>S S | and Battery Charge                                           |        |
| nair Power Drivers Seat                                                                                                                                                                                                                                                                                                                                                                                                                                                                                                                                                                                                                                                                                                                                                                                                                                                                                                                                                                                                                                                                                                                                                                                                                                                                                                                                                                                                                                                                                                                                                                                                                                                                                                                                                                                                                                                                                                                                                                                                                                                                                                        |                         | Drawer Tracks                                                              |              | Skylight - in Shower                                                     | 9 9               | Pick Up Kit - Antifreeze Pick Up Kit                         | S      |
| witch — Battery Selector Switch for Radio                                                                                                                                                                                                                                                                                                                                                                                                                                                                                                                                                                                                                                                                                                                                                                                                                                                                                                                                                                                                                                                                                                                                                                                                                                                                                                                                                                                                                                                                                                                                                                                                                                                                                                                                                                                                                                                                                                                                                                                                                                                                                      | SS                      | Fire Extinguisher - Dry Chemical Flooring - Carpet in Living Area          | 0 0          | Toilet - Foot Flush                                                      | SS                | Valve - Water Heater By-Pass Valve                           | S      |
|                                                                                                                                                                                                                                                                                                                                                                                                                                                                                                                                                                                                                                                                                                                                                                                                                                                                                                                                                                                                                                                                                                                                                                                                                                                                                                                                                                                                                                                                                                                                                                                                                                                                                                                                                                                                                                                                                                                                                                                                                                                                                                                                |                         | Flooring - Removable Surged Carpet in                                      | 0 0          | Towel Bar - Extra Towel Bar Installed                                    | SS                | Water Heater - Electronic Ignition LP<br>Water Heater        | 5      |
| EHICULAR OF THE PROPERTY OF TH | 0 0                     | Bedroom                                                                    | - 3          |                                                                          |                   | OPTIONAL AWNING                                              |        |
| ght — High Mounted Rear Stop Light,<br>.D Long Life                                                                                                                                                                                                                                                                                                                                                                                                                                                                                                                                                                                                                                                                                                                                                                                                                                                                                                                                                                                                                                                                                                                                                                                                                                                                                                                                                                                                                                                                                                                                                                                                                                                                                                                                                                                                                                                                                                                                                                                                                                                                            | SS                      | Flooring - Vinyl Flooring Throughout                                       | SS           | ENTERTAINMENT                                                            |                   | PACKAGES                                                     |        |
| est Protection                                                                                                                                                                                                                                                                                                                                                                                                                                                                                                                                                                                                                                                                                                                                                                                                                                                                                                                                                                                                                                                                                                                                                                                                                                                                                                                                                                                                                                                                                                                                                                                                                                                                                                                                                                                                                                                                                                                                                                                                                                                                                                                 | 0 0                     | Handle - Oak Assist Handle at Bunk                                         | SS           | CD Changer - 10 Stack CD Changer                                         | 0 0               | Awning - A&E 8500 Patio Awning - Vinyl                       | 13     |
| dercoating – Chassis                                                                                                                                                                                                                                                                                                                                                                                                                                                                                                                                                                                                                                                                                                                                                                                                                                                                                                                                                                                                                                                                                                                                                                                                                                                                                                                                                                                                                                                                                                                                                                                                                                                                                                                                                                                                                                                                                                                                                                                                                                                                                                           | SS                      | Headboard - Deluxe Fabric Wrapped                                          | - S          | Entertainment Console - Over Cab with                                    | 0 0               | (Length Shown)                                               |        |
|                                                                                                                                                                                                                                                                                                                                                                                                                                                                                                                                                                                                                                                                                                                                                                                                                                                                                                                                                                                                                                                                                                                                                                                                                                                                                                                                                                                                                                                                                                                                                                                                                                                                                                                                                                                                                                                                                                                                                                                                                                                                                                                                |                         | Headboard                                                                  |              | 20" AC TV and Slide out Single Bed                                       |                   |                                                              |        |
| ONSTRUCTION                                                                                                                                                                                                                                                                                                                                                                                                                                                                                                                                                                                                                                                                                                                                                                                                                                                                                                                                                                                                                                                                                                                                                                                                                                                                                                                                                                                                                                                                                                                                                                                                                                                                                                                                                                                                                                                                                                                                                                                                                                                                                                                    |                         | Magazine Rack - Oak Magazine Rack on                                       | SS           | Receptacles - Twin 110Volt Outlets at TV<br>Cabinet                      | SS                | <i>SYSTEMS</i>                                               |        |
| uminum Framed Vacuum Bonded                                                                                                                                                                                                                                                                                                                                                                                                                                                                                                                                                                                                                                                                                                                                                                                                                                                                                                                                                                                                                                                                                                                                                                                                                                                                                                                                                                                                                                                                                                                                                                                                                                                                                                                                                                                                                                                                                                                                                                                                                                                                                                    | SS                      | Cab Wall Shades - Pleated Day/Night Shades                                 | SS           | Satellite Prewire                                                        | 0 0               | Rear View Camera/Monitor Color                               | 0      |
| sulated Wall and Roof Construction                                                                                                                                                                                                                                                                                                                                                                                                                                                                                                                                                                                                                                                                                                                                                                                                                                                                                                                                                                                                                                                                                                                                                                                                                                                                                                                                                                                                                                                                                                                                                                                                                                                                                                                                                                                                                                                                                                                                                                                                                                                                                             |                         | Shelf - Bedroom T.V. Shelf                                                 | 0            | Stereo - AM/FM Weather Band Receiver                                     | 0 0               | Factory PDI                                                  | 0      |
|                                                                                                                                                                                                                                                                                                                                                                                                                                                                                                                                                                                                                                                                                                                                                                                                                                                                                                                                                                                                                                                                                                                                                                                                                                                                                                                                                                                                                                                                                                                                                                                                                                                                                                                                                                                                                                                                                                                                                                                                                                                                                                                                | SS                      | Skylight - Living Area                                                     | SS           | with Cassette/CD Player w/ Big Button                                    |                   |                                                              |        |
| nks<br>berglass Front And Rear Mask                                                                                                                                                                                                                                                                                                                                                                                                                                                                                                                                                                                                                                                                                                                                                                                                                                                                                                                                                                                                                                                                                                                                                                                                                                                                                                                                                                                                                                                                                                                                                                                                                                                                                                                                                                                                                                                                                                                                                                                                                                                                                            | 2 2                     | Onylight - Living Alca                                                     | 0 0          | Stereo - AM/FM Weather Band Receiver                                     | S S               |                                                              |        |
| pergrass Front And Rear Mask<br>por – Steel Framed Vacuum Bonded                                                                                                                                                                                                                                                                                                                                                                                                                                                                                                                                                                                                                                                                                                                                                                                                                                                                                                                                                                                                                                                                                                                                                                                                                                                                                                                                                                                                                                                                                                                                                                                                                                                                                                                                                                                                                                                                                                                                                                                                                                                               | S S S                   | FURNITURE                                                                  |              | with CD Player in Dash w/ Big Button                                     |                   |                                                              |        |
| sulated Floor Construction                                                                                                                                                                                                                                                                                                                                                                                                                                                                                                                                                                                                                                                                                                                                                                                                                                                                                                                                                                                                                                                                                                                                                                                                                                                                                                                                                                                                                                                                                                                                                                                                                                                                                                                                                                                                                                                                                                                                                                                                                                                                                                     | 3 3                     | Booth Dinette - w/ 5" Laminated Cushions                                   | SS           | TV Antenna - Roof Top Retractable                                        | 0 0               |                                                              |        |
| oof – One Piece EPDM Roof                                                                                                                                                                                                                                                                                                                                                                                                                                                                                                                                                                                                                                                                                                                                                                                                                                                                                                                                                                                                                                                                                                                                                                                                                                                                                                                                                                                                                                                                                                                                                                                                                                                                                                                                                                                                                                                                                                                                                                                                                                                                                                      | SS                      | and Steel Framing for Seat Belts                                           |              | Antenna c/w Booster                                                      |                   |                                                              |        |
| cuum Bonded Sidewalls - FRP                                                                                                                                                                                                                                                                                                                                                                                                                                                                                                                                                                                                                                                                                                                                                                                                                                                                                                                                                                                                                                                                                                                                                                                                                                                                                                                                                                                                                                                                                                                                                                                                                                                                                                                                                                                                                                                                                                                                                                                                                                                                                                    | S S S                   | Chair - Swivel Cocktail Chair                                              | S -          | HEATING, VENTILATING AN                                                  | D                 |                                                              |        |
| ledallion" Sidewalls                                                                                                                                                                                                                                                                                                                                                                                                                                                                                                                                                                                                                                                                                                                                                                                                                                                                                                                                                                                                                                                                                                                                                                                                                                                                                                                                                                                                                                                                                                                                                                                                                                                                                                                                                                                                                                                                                                                                                                                                                                                                                                           |                         | Dining Table - Wall Mount with Solid Oak                                   | SS           | AIR CONDITIONING                                                         | C C               |                                                              |        |
| indows - Thermal Pane Tinted Radius                                                                                                                                                                                                                                                                                                                                                                                                                                                                                                                                                                                                                                                                                                                                                                                                                                                                                                                                                                                                                                                                                                                                                                                                                                                                                                                                                                                                                                                                                                                                                                                                                                                                                                                                                                                                                                                                                                                                                                                                                                                                                            | SS                      | Radiused Edge                                                              |              | Air Conditioner - 13,500 BTU Roof Air<br>Conditioner c/w Heat Strip      | 2 2               |                                                              |        |
| ornered Windows                                                                                                                                                                                                                                                                                                                                                                                                                                                                                                                                                                                                                                                                                                                                                                                                                                                                                                                                                                                                                                                                                                                                                                                                                                                                                                                                                                                                                                                                                                                                                                                                                                                                                                                                                                                                                                                                                                                                                                                                                                                                                                                |                         | Mattress - Innerspring 54" x 74" 5 Yr -<br>#312 Coil                       | 5 -          | Fan - Thermal Controlled Fan (Front Bun                                  | k 0 0             |                                                              |        |
|                                                                                                                                                                                                                                                                                                                                                                                                                                                                                                                                                                                                                                                                                                                                                                                                                                                                                                                                                                                                                                                                                                                                                                                                                                                                                                                                                                                                                                                                                                                                                                                                                                                                                                                                                                                                                                                                                                                                                                                                                                                                                                                                |                         | HOIL COIL                                                                  |              | ran Thormal Contitulica Fall (Fibilit Dull                               |                   |                                                              |        |