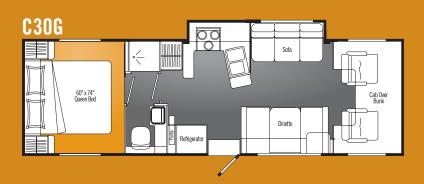

## Regal

|                                                                                                                                                                                                                                                                                                                                                                                                                                                                                                                                                                                                                                                                                                                                                                                                                                                                                                                                                                                                                                                                                                                                                                                                                                                                                                                                                                                                                                                                                                                                                                                                                                                                                                                                                                                                                                                                                                                                                                                                                                                                                                                                | 20                      | PTIONS                                                                     | C250<br>C306 |                                                                          | C25D              |                                                              | C25D   |
|--------------------------------------------------------------------------------------------------------------------------------------------------------------------------------------------------------------------------------------------------------------------------------------------------------------------------------------------------------------------------------------------------------------------------------------------------------------------------------------------------------------------------------------------------------------------------------------------------------------------------------------------------------------------------------------------------------------------------------------------------------------------------------------------------------------------------------------------------------------------------------------------------------------------------------------------------------------------------------------------------------------------------------------------------------------------------------------------------------------------------------------------------------------------------------------------------------------------------------------------------------------------------------------------------------------------------------------------------------------------------------------------------------------------------------------------------------------------------------------------------------------------------------------------------------------------------------------------------------------------------------------------------------------------------------------------------------------------------------------------------------------------------------------------------------------------------------------------------------------------------------------------------------------------------------------------------------------------------------------------------------------------------------------------------------------------------------------------------------------------------------|-------------------------|----------------------------------------------------------------------------|--------------|--------------------------------------------------------------------------|-------------------|--------------------------------------------------------------|--------|
| CHASSIS AND SUSPENSION                                                                                                                                                                                                                                                                                                                                                                                                                                                                                                                                                                                                                                                                                                                                                                                                                                                                                                                                                                                                                                                                                                                                                                                                                                                                                                                                                                                                                                                                                                                                                                                                                                                                                                                                                                                                                                                                                                                                                                                                                                                                                                         |                         | EXTERIOR (CONTINUED)                                                       |              | GALLEY                                                                   |                   | ELECTRICAL (CONTINUED)                                       | G      |
| Block Heater                                                                                                                                                                                                                                                                                                                                                                                                                                                                                                                                                                                                                                                                                                                                                                                                                                                                                                                                                                                                                                                                                                                                                                                                                                                                                                                                                                                                                                                                                                                                                                                                                                                                                                                                                                                                                                                                                                                                                                                                                                                                                                                   | S S<br>S S              | Light - Porch Light w/ Yellow Lens and                                     | SS           | Bi-Fold Range Cover                                                      | 0 0               | Cable TV Hook-up                                             | S      |
| Chassis – Ford 14,050 GVW, E-450, 6.8 L<br>EFI V-10 Triton                                                                                                                                                                                                                                                                                                                                                                                                                                                                                                                                                                                                                                                                                                                                                                                                                                                                                                                                                                                                                                                                                                                                                                                                                                                                                                                                                                                                                                                                                                                                                                                                                                                                                                                                                                                                                                                                                                                                                                                                                                                                     | SS                      | Interior Wall Switch                                                       |              | Convection Microwave - OTR c/w Light<br>and 110V Vent Fan w/ Cooktop and | - 0               | Converter - Power Converter c/w Battery                      | S      |
| Hitch — Trailer Hitch Receiver with wiring,                                                                                                                                                                                                                                                                                                                                                                                                                                                                                                                                                                                                                                                                                                                                                                                                                                                                                                                                                                                                                                                                                                                                                                                                                                                                                                                                                                                                                                                                                                                                                                                                                                                                                                                                                                                                                                                                                                                                                                                                                                                                                    | SS                      | Light Package in Baggage Compartments Running Boards - Fiberglass Flares & | 5 5          | Drawers                                                                  |                   | Charger w/ Auto Changeover Switch<br>Cord - 35 Ft Power Cord |        |
| 500/5.000 lb.                                                                                                                                                                                                                                                                                                                                                                                                                                                                                                                                                                                                                                                                                                                                                                                                                                                                                                                                                                                                                                                                                                                                                                                                                                                                                                                                                                                                                                                                                                                                                                                                                                                                                                                                                                                                                                                                                                                                                                                                                                                                                                                  | 3 3                     | Running Boards - Fiberglass Flares & Running Boards                        | 3 3          | Cooktop - 3 Burner Sealed Range/Oven                                     | v/ S S            | Generator - 4.0 KW Onan MicroQuiet®                          | S<br>0 |
|                                                                                                                                                                                                                                                                                                                                                                                                                                                                                                                                                                                                                                                                                                                                                                                                                                                                                                                                                                                                                                                                                                                                                                                                                                                                                                                                                                                                                                                                                                                                                                                                                                                                                                                                                                                                                                                                                                                                                                                                                                                                                                                                | SS                      | Step - Manual Entrance Door Step                                           | SS           | High Output Burner                                                       | " 0 0             | Generator Ready                                              | S      |
| pare Tire - Crank Down Underfloor Mount                                                                                                                                                                                                                                                                                                                                                                                                                                                                                                                                                                                                                                                                                                                                                                                                                                                                                                                                                                                                                                                                                                                                                                                                                                                                                                                                                                                                                                                                                                                                                                                                                                                                                                                                                                                                                                                                                                                                                                                                                                                                                        | S S - S                 | Storage - Pass Through Storage                                             | - S          | Countertop - Radiused Solid Oak Trim on                                  | SS                | Light - Exterior Roadside Sewer                              | 0      |
| pare Tire with Carrier                                                                                                                                                                                                                                                                                                                                                                                                                                                                                                                                                                                                                                                                                                                                                                                                                                                                                                                                                                                                                                                                                                                                                                                                                                                                                                                                                                                                                                                                                                                                                                                                                                                                                                                                                                                                                                                                                                                                                                                                                                                                                                         | S -                     | Compartment at Rear                                                        | ľ            | Counter tops                                                             |                   | Termination Light - Interior Switched                        | ٥      |
| res – Radial Ply                                                                                                                                                                                                                                                                                                                                                                                                                                                                                                                                                                                                                                                                                                                                                                                                                                                                                                                                                                                                                                                                                                                                                                                                                                                                                                                                                                                                                                                                                                                                                                                                                                                                                                                                                                                                                                                                                                                                                                                                                                                                                                               | S -<br>S S              |                                                                            |              | Faucet - Brass Kitchen Faucet                                            | SS                | Prewire - for Fantastic Fan                                  | S      |
| ransmission — Automatic c/w Overdrive                                                                                                                                                                                                                                                                                                                                                                                                                                                                                                                                                                                                                                                                                                                                                                                                                                                                                                                                                                                                                                                                                                                                                                                                                                                                                                                                                                                                                                                                                                                                                                                                                                                                                                                                                                                                                                                                                                                                                                                                                                                                                          | S S<br>S S<br>S S       | INTERIOR                                                                   |              | Microwave - OTR c/w Light and Vent Fan                                   | - S               | Receptacle - GFI Patio 110 V Receptacle                      | S      |
| /heel Simulators                                                                                                                                                                                                                                                                                                                                                                                                                                                                                                                                                                                                                                                                                                                                                                                                                                                                                                                                                                                                                                                                                                                                                                                                                                                                                                                                                                                                                                                                                                                                                                                                                                                                                                                                                                                                                                                                                                                                                                                                                                                                                                               | SS                      | Blind - Venetian Blind in Galley                                           | SS           | Microwave Oven                                                           | S -               | Switch - 12 Volt Battery Disconnect                          | S      |
| RIVERS AREA                                                                                                                                                                                                                                                                                                                                                                                                                                                                                                                                                                                                                                                                                                                                                                                                                                                                                                                                                                                                                                                                                                                                                                                                                                                                                                                                                                                                                                                                                                                                                                                                                                                                                                                                                                                                                                                                                                                                                                                                                                                                                                                    |                         | Cabinet - Storage Cabinets on Sides of                                     | S   S        | Range Hood - Lighted Power Range Hood<br>with Electronic Damper          | 5 -               | (mounted behind drivers or passengers                        |        |
| DNVENIENCES                                                                                                                                                                                                                                                                                                                                                                                                                                                                                                                                                                                                                                                                                                                                                                                                                                                                                                                                                                                                                                                                                                                                                                                                                                                                                                                                                                                                                                                                                                                                                                                                                                                                                                                                                                                                                                                                                                                                                                                                                                                                                                                    |                         | Overhead Bunk Cabinet - TV Cabinet with Tambour Doors                      | 0 0          | Refrigerator - Norcold Fridge 6 Cu Ft Two                                |                   | seat)                                                        |        |
| r Conditioning — Chassis                                                                                                                                                                                                                                                                                                                                                                                                                                                                                                                                                                                                                                                                                                                                                                                                                                                                                                                                                                                                                                                                                                                                                                                                                                                                                                                                                                                                                                                                                                                                                                                                                                                                                                                                                                                                                                                                                                                                                                                                                                                                                                       | S S S S S S S S S S S S | Cabinets - Oak Finished Cabinet                                            | 0 0          | Way Fridge                                                               |                   | Tray - Slide Out Battery Tray                                | 5      |
| uise Control and Tilt Steering Wheel                                                                                                                                                                                                                                                                                                                                                                                                                                                                                                                                                                                                                                                                                                                                                                                                                                                                                                                                                                                                                                                                                                                                                                                                                                                                                                                                                                                                                                                                                                                                                                                                                                                                                                                                                                                                                                                                                                                                                                                                                                                                                           | 2 2                     | Construction                                                               | 3   3        | Refrigerator Insert - Reversible - Counte                                | r S S             | Prewire - For Rear View Camera                               | S      |
| ats - Rubber Floor Mats<br>rror — Interior Rear View Mirror                                                                                                                                                                                                                                                                                                                                                                                                                                                                                                                                                                                                                                                                                                                                                                                                                                                                                                                                                                                                                                                                                                                                                                                                                                                                                                                                                                                                                                                                                                                                                                                                                                                                                                                                                                                                                                                                                                                                                                                                                                                                    | 2 2                     | Detectors - Electronic Smoke, LP and CO                                    | SS           | Laminate on one side                                                     |                   | PLUMBING AND<br>LP SYSTEMS                                   |        |
| rrors - Automotive Styled Exterior                                                                                                                                                                                                                                                                                                                                                                                                                                                                                                                                                                                                                                                                                                                                                                                                                                                                                                                                                                                                                                                                                                                                                                                                                                                                                                                                                                                                                                                                                                                                                                                                                                                                                                                                                                                                                                                                                                                                                                                                                                                                                             | 2 2                     | Detectors                                                                  |              | Sink - Stainless Steel c/w Cutting Board                                 | SS                | Black Tank Flush with Atmospheric Break                      | S      |
| rrors                                                                                                                                                                                                                                                                                                                                                                                                                                                                                                                                                                                                                                                                                                                                                                                                                                                                                                                                                                                                                                                                                                                                                                                                                                                                                                                                                                                                                                                                                                                                                                                                                                                                                                                                                                                                                                                                                                                                                                                                                                                                                                                          | 3   3                   | Doors - Raised Solid Oak Cabinet Doors                                     | SS           | Cover                                                                    |                   | Exterior Shower with Shut off Valves for                     | S      |
| ver Drivers Seat                                                                                                                                                                                                                                                                                                                                                                                                                                                                                                                                                                                                                                                                                                                                                                                                                                                                                                                                                                                                                                                                                                                                                                                                                                                                                                                                                                                                                                                                                                                                                                                                                                                                                                                                                                                                                                                                                                                                                                                                                                                                                                               | SS                      | Drapes - Privacy Drape — Bedroom                                           | S -          | I ALIATOPLI                                                              |                   | Winterizing                                                  | Ĭ      |
| wer Windows and Door Locks                                                                                                                                                                                                                                                                                                                                                                                                                                                                                                                                                                                                                                                                                                                                                                                                                                                                                                                                                                                                                                                                                                                                                                                                                                                                                                                                                                                                                                                                                                                                                                                                                                                                                                                                                                                                                                                                                                                                                                                                                                                                                                     | S S S S S S S S         | Drapes - Privacy Drape — Cab                                               | SS           | LAVATORY Fan - Power Bath Vent                                           | 0 0               | Monitor Panel - Grey, Black, Fresh Water                     | S      |
| at — Flexsteel Optima Leather Captains                                                                                                                                                                                                                                                                                                                                                                                                                                                                                                                                                                                                                                                                                                                                                                                                                                                                                                                                                                                                                                                                                                                                                                                                                                                                                                                                                                                                                                                                                                                                                                                                                                                                                                                                                                                                                                                                                                                                                                                                                                                                                         | SS                      | Drawers - Full Extension Ball Bearing                                      | SS           | Hooks - Robe Hooks in Shower                                             | S S<br>S S<br>S S | and Battery Charge                                           |        |
| nair Power Drivers Seat                                                                                                                                                                                                                                                                                                                                                                                                                                                                                                                                                                                                                                                                                                                                                                                                                                                                                                                                                                                                                                                                                                                                                                                                                                                                                                                                                                                                                                                                                                                                                                                                                                                                                                                                                                                                                                                                                                                                                                                                                                                                                                        |                         | Drawer Tracks                                                              |              | Skylight - in Shower                                                     | 9 9               | Pick Up Kit - Antifreeze Pick Up Kit                         | S      |
| witch — Battery Selector Switch for Radio                                                                                                                                                                                                                                                                                                                                                                                                                                                                                                                                                                                                                                                                                                                                                                                                                                                                                                                                                                                                                                                                                                                                                                                                                                                                                                                                                                                                                                                                                                                                                                                                                                                                                                                                                                                                                                                                                                                                                                                                                                                                                      | SS                      | Fire Extinguisher - Dry Chemical Flooring - Carpet in Living Area          | 0 0          | Toilet - Foot Flush                                                      | SS                | Valve - Water Heater By-Pass Valve                           | S      |
|                                                                                                                                                                                                                                                                                                                                                                                                                                                                                                                                                                                                                                                                                                                                                                                                                                                                                                                                                                                                                                                                                                                                                                                                                                                                                                                                                                                                                                                                                                                                                                                                                                                                                                                                                                                                                                                                                                                                                                                                                                                                                                                                |                         | Flooring - Removable Surged Carpet in                                      | 0 0          | Towel Bar - Extra Towel Bar Installed                                    | SS                | Water Heater - Electronic Ignition LP<br>Water Heater        | 5      |
| EHICULAR OF THE PROPERTY OF TH | 0 0                     | Bedroom                                                                    | - 3          |                                                                          |                   | OPTIONAL AWNING                                              |        |
| ght — High Mounted Rear Stop Light,<br>.D Long Life                                                                                                                                                                                                                                                                                                                                                                                                                                                                                                                                                                                                                                                                                                                                                                                                                                                                                                                                                                                                                                                                                                                                                                                                                                                                                                                                                                                                                                                                                                                                                                                                                                                                                                                                                                                                                                                                                                                                                                                                                                                                            | SS                      | Flooring - Vinyl Flooring Throughout                                       | SS           | ENTERTAINMENT                                                            |                   | PACKAGES                                                     |        |
| est Protection                                                                                                                                                                                                                                                                                                                                                                                                                                                                                                                                                                                                                                                                                                                                                                                                                                                                                                                                                                                                                                                                                                                                                                                                                                                                                                                                                                                                                                                                                                                                                                                                                                                                                                                                                                                                                                                                                                                                                                                                                                                                                                                 | 0 0                     | Handle - Oak Assist Handle at Bunk                                         | SS           | CD Changer - 10 Stack CD Changer                                         | 0 0               | Awning - A&E 8500 Patio Awning - Vinyl                       | 13     |
| dercoating – Chassis                                                                                                                                                                                                                                                                                                                                                                                                                                                                                                                                                                                                                                                                                                                                                                                                                                                                                                                                                                                                                                                                                                                                                                                                                                                                                                                                                                                                                                                                                                                                                                                                                                                                                                                                                                                                                                                                                                                                                                                                                                                                                                           | SS                      | Headboard - Deluxe Fabric Wrapped                                          | - S          | Entertainment Console - Over Cab with                                    | 0 0               | (Length Shown)                                               |        |
|                                                                                                                                                                                                                                                                                                                                                                                                                                                                                                                                                                                                                                                                                                                                                                                                                                                                                                                                                                                                                                                                                                                                                                                                                                                                                                                                                                                                                                                                                                                                                                                                                                                                                                                                                                                                                                                                                                                                                                                                                                                                                                                                |                         | Headboard                                                                  |              | 20" AC TV and Slide out Single Bed                                       |                   |                                                              |        |
| ONSTRUCTION                                                                                                                                                                                                                                                                                                                                                                                                                                                                                                                                                                                                                                                                                                                                                                                                                                                                                                                                                                                                                                                                                                                                                                                                                                                                                                                                                                                                                                                                                                                                                                                                                                                                                                                                                                                                                                                                                                                                                                                                                                                                                                                    |                         | Magazine Rack - Oak Magazine Rack on                                       | SS           | Receptacles - Twin 110Volt Outlets at TV<br>Cabinet                      | SS                | <i>SYSTEMS</i>                                               |        |
| uminum Framed Vacuum Bonded                                                                                                                                                                                                                                                                                                                                                                                                                                                                                                                                                                                                                                                                                                                                                                                                                                                                                                                                                                                                                                                                                                                                                                                                                                                                                                                                                                                                                                                                                                                                                                                                                                                                                                                                                                                                                                                                                                                                                                                                                                                                                                    | SS                      | Cab Wall Shades - Pleated Day/Night Shades                                 | SS           | Satellite Prewire                                                        | 0 0               | Rear View Camera/Monitor Color                               | 0      |
| sulated Wall and Roof Construction                                                                                                                                                                                                                                                                                                                                                                                                                                                                                                                                                                                                                                                                                                                                                                                                                                                                                                                                                                                                                                                                                                                                                                                                                                                                                                                                                                                                                                                                                                                                                                                                                                                                                                                                                                                                                                                                                                                                                                                                                                                                                             |                         | Shelf - Bedroom T.V. Shelf                                                 | 0            | Stereo - AM/FM Weather Band Receiver                                     | 0 0               | Factory PDI                                                  | 0      |
|                                                                                                                                                                                                                                                                                                                                                                                                                                                                                                                                                                                                                                                                                                                                                                                                                                                                                                                                                                                                                                                                                                                                                                                                                                                                                                                                                                                                                                                                                                                                                                                                                                                                                                                                                                                                                                                                                                                                                                                                                                                                                                                                | SS                      | Skylight - Living Area                                                     | SS           | with Cassette/CD Player w/ Big Button                                    |                   |                                                              |        |
| nks<br>berglass Front And Rear Mask                                                                                                                                                                                                                                                                                                                                                                                                                                                                                                                                                                                                                                                                                                                                                                                                                                                                                                                                                                                                                                                                                                                                                                                                                                                                                                                                                                                                                                                                                                                                                                                                                                                                                                                                                                                                                                                                                                                                                                                                                                                                                            | 2 2                     | Onylight - Living Alca                                                     | 0 0          | Stereo - AM/FM Weather Band Receiver                                     | S S               |                                                              |        |
| pergrass Front And Rear Mask<br>por – Steel Framed Vacuum Bonded                                                                                                                                                                                                                                                                                                                                                                                                                                                                                                                                                                                                                                                                                                                                                                                                                                                                                                                                                                                                                                                                                                                                                                                                                                                                                                                                                                                                                                                                                                                                                                                                                                                                                                                                                                                                                                                                                                                                                                                                                                                               | S S S                   | FURNITURE                                                                  |              | with CD Player in Dash w/ Big Button                                     |                   |                                                              |        |
| sulated Floor Construction                                                                                                                                                                                                                                                                                                                                                                                                                                                                                                                                                                                                                                                                                                                                                                                                                                                                                                                                                                                                                                                                                                                                                                                                                                                                                                                                                                                                                                                                                                                                                                                                                                                                                                                                                                                                                                                                                                                                                                                                                                                                                                     | 3 3                     | Booth Dinette - w/ 5" Laminated Cushions                                   | SS           | TV Antenna - Roof Top Retractable                                        | 0 0               |                                                              |        |
| oof – One Piece EPDM Roof                                                                                                                                                                                                                                                                                                                                                                                                                                                                                                                                                                                                                                                                                                                                                                                                                                                                                                                                                                                                                                                                                                                                                                                                                                                                                                                                                                                                                                                                                                                                                                                                                                                                                                                                                                                                                                                                                                                                                                                                                                                                                                      | SS                      | and Steel Framing for Seat Belts                                           |              | Antenna c/w Booster                                                      |                   |                                                              |        |
| cuum Bonded Sidewalls - FRP                                                                                                                                                                                                                                                                                                                                                                                                                                                                                                                                                                                                                                                                                                                                                                                                                                                                                                                                                                                                                                                                                                                                                                                                                                                                                                                                                                                                                                                                                                                                                                                                                                                                                                                                                                                                                                                                                                                                                                                                                                                                                                    | S S S                   | Chair - Swivel Cocktail Chair                                              | S -          | HEATING, VENTILATING AN                                                  | D                 |                                                              |        |
| ledallion" Sidewalls                                                                                                                                                                                                                                                                                                                                                                                                                                                                                                                                                                                                                                                                                                                                                                                                                                                                                                                                                                                                                                                                                                                                                                                                                                                                                                                                                                                                                                                                                                                                                                                                                                                                                                                                                                                                                                                                                                                                                                                                                                                                                                           |                         | Dining Table - Wall Mount with Solid Oak                                   | SS           | AIR CONDITIONING                                                         | C C               |                                                              |        |
| indows - Thermal Pane Tinted Radius                                                                                                                                                                                                                                                                                                                                                                                                                                                                                                                                                                                                                                                                                                                                                                                                                                                                                                                                                                                                                                                                                                                                                                                                                                                                                                                                                                                                                                                                                                                                                                                                                                                                                                                                                                                                                                                                                                                                                                                                                                                                                            | SS                      | Radiused Edge                                                              |              | Air Conditioner - 13,500 BTU Roof Air<br>Conditioner c/w Heat Strip      | 2 2               |                                                              |        |
| ornered Windows                                                                                                                                                                                                                                                                                                                                                                                                                                                                                                                                                                                                                                                                                                                                                                                                                                                                                                                                                                                                                                                                                                                                                                                                                                                                                                                                                                                                                                                                                                                                                                                                                                                                                                                                                                                                                                                                                                                                                                                                                                                                                                                |                         | Mattress - Innerspring 54" x 74" 5 Yr -<br>#312 Coil                       | 5 -          | Fan - Thermal Controlled Fan (Front Bun                                  | k 0 0             |                                                              |        |
|                                                                                                                                                                                                                                                                                                                                                                                                                                                                                                                                                                                                                                                                                                                                                                                                                                                                                                                                                                                                                                                                                                                                                                                                                                                                                                                                                                                                                                                                                                                                                                                                                                                                                                                                                                                                                                                                                                                                                                                                                                                                                                                                |                         | HOIL COIL                                                                  |              | ran Thormal Contitulica Fall (Fibilit Dull                               |                   |                                                              |        |