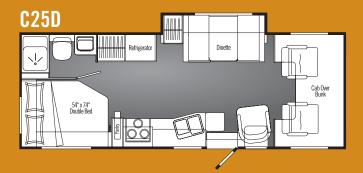

## Regal

|                                                                                                                                                                                                                                                                                                                                                                                                                                                                                                                                                                                                                                                                                                                                                                                                                                                                                                                                                                                                                                                                                                                                                                                                                                                                                                                                                                                                                                                                                                                                                                                                                                                                                                                                                                                                                                                                                                                                                                                                                                                                                                                                | 20                      | PTIONS                                                                     | C250<br>C306 |                                                                          | C25D              |                                                              | C25D   |
|--------------------------------------------------------------------------------------------------------------------------------------------------------------------------------------------------------------------------------------------------------------------------------------------------------------------------------------------------------------------------------------------------------------------------------------------------------------------------------------------------------------------------------------------------------------------------------------------------------------------------------------------------------------------------------------------------------------------------------------------------------------------------------------------------------------------------------------------------------------------------------------------------------------------------------------------------------------------------------------------------------------------------------------------------------------------------------------------------------------------------------------------------------------------------------------------------------------------------------------------------------------------------------------------------------------------------------------------------------------------------------------------------------------------------------------------------------------------------------------------------------------------------------------------------------------------------------------------------------------------------------------------------------------------------------------------------------------------------------------------------------------------------------------------------------------------------------------------------------------------------------------------------------------------------------------------------------------------------------------------------------------------------------------------------------------------------------------------------------------------------------|-------------------------|----------------------------------------------------------------------------|--------------|--------------------------------------------------------------------------|-------------------|--------------------------------------------------------------|--------|
| CHASSIS AND SUSPENSION                                                                                                                                                                                                                                                                                                                                                                                                                                                                                                                                                                                                                                                                                                                                                                                                                                                                                                                                                                                                                                                                                                                                                                                                                                                                                                                                                                                                                                                                                                                                                                                                                                                                                                                                                                                                                                                                                                                                                                                                                                                                                                         |                         | EXTERIOR (CONTINUED)                                                       |              | GALLEY                                                                   |                   | ELECTRICAL (CONTINUED)                                       | G      |
| Block Heater                                                                                                                                                                                                                                                                                                                                                                                                                                                                                                                                                                                                                                                                                                                                                                                                                                                                                                                                                                                                                                                                                                                                                                                                                                                                                                                                                                                                                                                                                                                                                                                                                                                                                                                                                                                                                                                                                                                                                                                                                                                                                                                   | S S<br>S S              | Light - Porch Light w/ Yellow Lens and                                     | SS           | Bi-Fold Range Cover                                                      | 0 0               | Cable TV Hook-up                                             | S      |
| Chassis – Ford 14,050 GVW, E-450, 6.8 L<br>EFI V-10 Triton                                                                                                                                                                                                                                                                                                                                                                                                                                                                                                                                                                                                                                                                                                                                                                                                                                                                                                                                                                                                                                                                                                                                                                                                                                                                                                                                                                                                                                                                                                                                                                                                                                                                                                                                                                                                                                                                                                                                                                                                                                                                     | SS                      | Interior Wall Switch                                                       |              | Convection Microwave - OTR c/w Light<br>and 110V Vent Fan w/ Cooktop and | - 0               | Converter - Power Converter c/w Battery                      | S      |
| Hitch — Trailer Hitch Receiver with wiring,                                                                                                                                                                                                                                                                                                                                                                                                                                                                                                                                                                                                                                                                                                                                                                                                                                                                                                                                                                                                                                                                                                                                                                                                                                                                                                                                                                                                                                                                                                                                                                                                                                                                                                                                                                                                                                                                                                                                                                                                                                                                                    | SS                      | Light Package in Baggage Compartments Running Boards - Fiberglass Flares & | 5 5          | Drawers                                                                  |                   | Charger w/ Auto Changeover Switch<br>Cord - 35 Ft Power Cord |        |
| 500/5.000 lb.                                                                                                                                                                                                                                                                                                                                                                                                                                                                                                                                                                                                                                                                                                                                                                                                                                                                                                                                                                                                                                                                                                                                                                                                                                                                                                                                                                                                                                                                                                                                                                                                                                                                                                                                                                                                                                                                                                                                                                                                                                                                                                                  | 3 3                     | Running Boards - Fiberglass Flares & Running Boards                        | 3 3          | Cooktop - 3 Burner Sealed Range/Oven                                     | v/ S S            | Generator - 4.0 KW Onan MicroQuiet®                          | S<br>0 |
|                                                                                                                                                                                                                                                                                                                                                                                                                                                                                                                                                                                                                                                                                                                                                                                                                                                                                                                                                                                                                                                                                                                                                                                                                                                                                                                                                                                                                                                                                                                                                                                                                                                                                                                                                                                                                                                                                                                                                                                                                                                                                                                                | SS                      | Step - Manual Entrance Door Step                                           | SS           | High Output Burner                                                       | " 0 0             | Generator Ready                                              | S      |
| pare Tire - Crank Down Underfloor Mount                                                                                                                                                                                                                                                                                                                                                                                                                                                                                                                                                                                                                                                                                                                                                                                                                                                                                                                                                                                                                                                                                                                                                                                                                                                                                                                                                                                                                                                                                                                                                                                                                                                                                                                                                                                                                                                                                                                                                                                                                                                                                        | S S - S                 | Storage - Pass Through Storage                                             | - S          | Countertop - Radiused Solid Oak Trim on                                  | SS                | Light - Exterior Roadside Sewer                              | 0      |
| pare Tire with Carrier                                                                                                                                                                                                                                                                                                                                                                                                                                                                                                                                                                                                                                                                                                                                                                                                                                                                                                                                                                                                                                                                                                                                                                                                                                                                                                                                                                                                                                                                                                                                                                                                                                                                                                                                                                                                                                                                                                                                                                                                                                                                                                         | S -                     | Compartment at Rear                                                        | ľ            | Counter tops                                                             |                   | Termination Light - Interior Switched                        | ٥      |
| res – Radial Ply                                                                                                                                                                                                                                                                                                                                                                                                                                                                                                                                                                                                                                                                                                                                                                                                                                                                                                                                                                                                                                                                                                                                                                                                                                                                                                                                                                                                                                                                                                                                                                                                                                                                                                                                                                                                                                                                                                                                                                                                                                                                                                               | S -<br>S S              |                                                                            |              | Faucet - Brass Kitchen Faucet                                            | SS                | Prewire - for Fantastic Fan                                  | S      |
| ransmission — Automatic c/w Overdrive                                                                                                                                                                                                                                                                                                                                                                                                                                                                                                                                                                                                                                                                                                                                                                                                                                                                                                                                                                                                                                                                                                                                                                                                                                                                                                                                                                                                                                                                                                                                                                                                                                                                                                                                                                                                                                                                                                                                                                                                                                                                                          | S S<br>S S<br>S S       | INTERIOR                                                                   |              | Microwave - OTR c/w Light and Vent Fan                                   | - S               | Receptacle - GFI Patio 110 V Receptacle                      | S      |
| /heel Simulators                                                                                                                                                                                                                                                                                                                                                                                                                                                                                                                                                                                                                                                                                                                                                                                                                                                                                                                                                                                                                                                                                                                                                                                                                                                                                                                                                                                                                                                                                                                                                                                                                                                                                                                                                                                                                                                                                                                                                                                                                                                                                                               | SS                      | Blind - Venetian Blind in Galley                                           | SS           | Microwave Oven                                                           | S -               | Switch - 12 Volt Battery Disconnect                          | S      |
| RIVERS AREA                                                                                                                                                                                                                                                                                                                                                                                                                                                                                                                                                                                                                                                                                                                                                                                                                                                                                                                                                                                                                                                                                                                                                                                                                                                                                                                                                                                                                                                                                                                                                                                                                                                                                                                                                                                                                                                                                                                                                                                                                                                                                                                    |                         | Cabinet - Storage Cabinets on Sides of                                     | S   S        | Range Hood - Lighted Power Range Hood<br>with Electronic Damper          | 5 -               | (mounted behind drivers or passengers                        |        |
| DNVENIENCES                                                                                                                                                                                                                                                                                                                                                                                                                                                                                                                                                                                                                                                                                                                                                                                                                                                                                                                                                                                                                                                                                                                                                                                                                                                                                                                                                                                                                                                                                                                                                                                                                                                                                                                                                                                                                                                                                                                                                                                                                                                                                                                    |                         | Overhead Bunk Cabinet - TV Cabinet with Tambour Doors                      | 0 0          | Refrigerator - Norcold Fridge 6 Cu Ft Two                                |                   | seat)                                                        |        |
| r Conditioning — Chassis                                                                                                                                                                                                                                                                                                                                                                                                                                                                                                                                                                                                                                                                                                                                                                                                                                                                                                                                                                                                                                                                                                                                                                                                                                                                                                                                                                                                                                                                                                                                                                                                                                                                                                                                                                                                                                                                                                                                                                                                                                                                                                       | S S S S S S S S S S S S | Cabinets - Oak Finished Cabinet                                            | 0 0          | Way Fridge                                                               |                   | Tray - Slide Out Battery Tray                                | 5      |
| uise Control and Tilt Steering Wheel                                                                                                                                                                                                                                                                                                                                                                                                                                                                                                                                                                                                                                                                                                                                                                                                                                                                                                                                                                                                                                                                                                                                                                                                                                                                                                                                                                                                                                                                                                                                                                                                                                                                                                                                                                                                                                                                                                                                                                                                                                                                                           | 2 2                     | Construction                                                               | 3   3        | Refrigerator Insert - Reversible - Counte                                | r S S             | Prewire - For Rear View Camera                               | S      |
| ats - Rubber Floor Mats<br>rror — Interior Rear View Mirror                                                                                                                                                                                                                                                                                                                                                                                                                                                                                                                                                                                                                                                                                                                                                                                                                                                                                                                                                                                                                                                                                                                                                                                                                                                                                                                                                                                                                                                                                                                                                                                                                                                                                                                                                                                                                                                                                                                                                                                                                                                                    | 2 2                     | Detectors - Electronic Smoke, LP and CO                                    | SS           | Laminate on one side                                                     |                   | PLUMBING AND<br>LP SYSTEMS                                   |        |
| rrors - Automotive Styled Exterior                                                                                                                                                                                                                                                                                                                                                                                                                                                                                                                                                                                                                                                                                                                                                                                                                                                                                                                                                                                                                                                                                                                                                                                                                                                                                                                                                                                                                                                                                                                                                                                                                                                                                                                                                                                                                                                                                                                                                                                                                                                                                             | 2 2                     | Detectors                                                                  |              | Sink - Stainless Steel c/w Cutting Board                                 | SS                | Black Tank Flush with Atmospheric Break                      | S      |
| rrors                                                                                                                                                                                                                                                                                                                                                                                                                                                                                                                                                                                                                                                                                                                                                                                                                                                                                                                                                                                                                                                                                                                                                                                                                                                                                                                                                                                                                                                                                                                                                                                                                                                                                                                                                                                                                                                                                                                                                                                                                                                                                                                          | 3   3                   | Doors - Raised Solid Oak Cabinet Doors                                     | SS           | Cover                                                                    |                   | Exterior Shower with Shut off Valves for                     | S      |
| ver Drivers Seat                                                                                                                                                                                                                                                                                                                                                                                                                                                                                                                                                                                                                                                                                                                                                                                                                                                                                                                                                                                                                                                                                                                                                                                                                                                                                                                                                                                                                                                                                                                                                                                                                                                                                                                                                                                                                                                                                                                                                                                                                                                                                                               | SS                      | Drapes - Privacy Drape — Bedroom                                           | S -          | I ALIATOPLI                                                              |                   | Winterizing                                                  | Ĭ      |
| wer Windows and Door Locks                                                                                                                                                                                                                                                                                                                                                                                                                                                                                                                                                                                                                                                                                                                                                                                                                                                                                                                                                                                                                                                                                                                                                                                                                                                                                                                                                                                                                                                                                                                                                                                                                                                                                                                                                                                                                                                                                                                                                                                                                                                                                                     | S S S S S S S S         | Drapes - Privacy Drape — Cab                                               | SS           | LAVATORY Fan - Power Bath Vent                                           | 0 0               | Monitor Panel - Grey, Black, Fresh Water                     | S      |
| at — Flexsteel Optima Leather Captains                                                                                                                                                                                                                                                                                                                                                                                                                                                                                                                                                                                                                                                                                                                                                                                                                                                                                                                                                                                                                                                                                                                                                                                                                                                                                                                                                                                                                                                                                                                                                                                                                                                                                                                                                                                                                                                                                                                                                                                                                                                                                         | SS                      | Drawers - Full Extension Ball Bearing                                      | SS           | Hooks - Robe Hooks in Shower                                             | S S<br>S S<br>S S | and Battery Charge                                           |        |
| nair Power Drivers Seat                                                                                                                                                                                                                                                                                                                                                                                                                                                                                                                                                                                                                                                                                                                                                                                                                                                                                                                                                                                                                                                                                                                                                                                                                                                                                                                                                                                                                                                                                                                                                                                                                                                                                                                                                                                                                                                                                                                                                                                                                                                                                                        |                         | Drawer Tracks                                                              |              | Skylight - in Shower                                                     | 9 9               | Pick Up Kit - Antifreeze Pick Up Kit                         | S      |
| witch — Battery Selector Switch for Radio                                                                                                                                                                                                                                                                                                                                                                                                                                                                                                                                                                                                                                                                                                                                                                                                                                                                                                                                                                                                                                                                                                                                                                                                                                                                                                                                                                                                                                                                                                                                                                                                                                                                                                                                                                                                                                                                                                                                                                                                                                                                                      | SS                      | Fire Extinguisher - Dry Chemical Flooring - Carpet in Living Area          | 0 0          | Toilet - Foot Flush                                                      | SS                | Valve - Water Heater By-Pass Valve                           | S      |
|                                                                                                                                                                                                                                                                                                                                                                                                                                                                                                                                                                                                                                                                                                                                                                                                                                                                                                                                                                                                                                                                                                                                                                                                                                                                                                                                                                                                                                                                                                                                                                                                                                                                                                                                                                                                                                                                                                                                                                                                                                                                                                                                |                         | Flooring - Removable Surged Carpet in                                      | 0 0          | Towel Bar - Extra Towel Bar Installed                                    | SS                | Water Heater - Electronic Ignition LP<br>Water Heater        | 5      |
| EHICULAR OF THE PROPERTY OF TH | 0 0                     | Bedroom                                                                    | - 3          |                                                                          |                   | OPTIONAL AWNING                                              |        |
| ght — High Mounted Rear Stop Light,<br>.D Long Life                                                                                                                                                                                                                                                                                                                                                                                                                                                                                                                                                                                                                                                                                                                                                                                                                                                                                                                                                                                                                                                                                                                                                                                                                                                                                                                                                                                                                                                                                                                                                                                                                                                                                                                                                                                                                                                                                                                                                                                                                                                                            | SS                      | Flooring - Vinyl Flooring Throughout                                       | SS           | ENTERTAINMENT                                                            |                   | PACKAGES                                                     |        |
| est Protection                                                                                                                                                                                                                                                                                                                                                                                                                                                                                                                                                                                                                                                                                                                                                                                                                                                                                                                                                                                                                                                                                                                                                                                                                                                                                                                                                                                                                                                                                                                                                                                                                                                                                                                                                                                                                                                                                                                                                                                                                                                                                                                 | 0 0                     | Handle - Oak Assist Handle at Bunk                                         | SS           | CD Changer - 10 Stack CD Changer                                         | 0 0               | Awning - A&E 8500 Patio Awning - Vinyl                       | 13     |
| dercoating – Chassis                                                                                                                                                                                                                                                                                                                                                                                                                                                                                                                                                                                                                                                                                                                                                                                                                                                                                                                                                                                                                                                                                                                                                                                                                                                                                                                                                                                                                                                                                                                                                                                                                                                                                                                                                                                                                                                                                                                                                                                                                                                                                                           | SS                      | Headboard - Deluxe Fabric Wrapped                                          | - S          | Entertainment Console - Over Cab with                                    | 0 0               | (Length Shown)                                               |        |
|                                                                                                                                                                                                                                                                                                                                                                                                                                                                                                                                                                                                                                                                                                                                                                                                                                                                                                                                                                                                                                                                                                                                                                                                                                                                                                                                                                                                                                                                                                                                                                                                                                                                                                                                                                                                                                                                                                                                                                                                                                                                                                                                |                         | Headboard                                                                  |              | 20" AC TV and Slide out Single Bed                                       |                   |                                                              |        |
| ONSTRUCTION                                                                                                                                                                                                                                                                                                                                                                                                                                                                                                                                                                                                                                                                                                                                                                                                                                                                                                                                                                                                                                                                                                                                                                                                                                                                                                                                                                                                                                                                                                                                                                                                                                                                                                                                                                                                                                                                                                                                                                                                                                                                                                                    |                         | Magazine Rack - Oak Magazine Rack on                                       | SS           | Receptacles - Twin 110Volt Outlets at TV<br>Cabinet                      | SS                | <i>SYSTEMS</i>                                               |        |
| uminum Framed Vacuum Bonded                                                                                                                                                                                                                                                                                                                                                                                                                                                                                                                                                                                                                                                                                                                                                                                                                                                                                                                                                                                                                                                                                                                                                                                                                                                                                                                                                                                                                                                                                                                                                                                                                                                                                                                                                                                                                                                                                                                                                                                                                                                                                                    | SS                      | Cab Wall Shades - Pleated Day/Night Shades                                 | SS           | Satellite Prewire                                                        | 0 0               | Rear View Camera/Monitor Color                               | 0      |
| sulated Wall and Roof Construction                                                                                                                                                                                                                                                                                                                                                                                                                                                                                                                                                                                                                                                                                                                                                                                                                                                                                                                                                                                                                                                                                                                                                                                                                                                                                                                                                                                                                                                                                                                                                                                                                                                                                                                                                                                                                                                                                                                                                                                                                                                                                             |                         | Shelf - Bedroom T.V. Shelf                                                 | 0            | Stereo - AM/FM Weather Band Receiver                                     | 0 0               | Factory PDI                                                  | 0      |
|                                                                                                                                                                                                                                                                                                                                                                                                                                                                                                                                                                                                                                                                                                                                                                                                                                                                                                                                                                                                                                                                                                                                                                                                                                                                                                                                                                                                                                                                                                                                                                                                                                                                                                                                                                                                                                                                                                                                                                                                                                                                                                                                | SS                      | Skylight - Living Area                                                     | SS           | with Cassette/CD Player w/ Big Button                                    |                   |                                                              |        |
| nks<br>berglass Front And Rear Mask                                                                                                                                                                                                                                                                                                                                                                                                                                                                                                                                                                                                                                                                                                                                                                                                                                                                                                                                                                                                                                                                                                                                                                                                                                                                                                                                                                                                                                                                                                                                                                                                                                                                                                                                                                                                                                                                                                                                                                                                                                                                                            | 2 2                     | Onylight - Living Alca                                                     | 0 0          | Stereo - AM/FM Weather Band Receiver                                     | S S               |                                                              |        |
| pergrass Front And Rear Mask<br>por – Steel Framed Vacuum Bonded                                                                                                                                                                                                                                                                                                                                                                                                                                                                                                                                                                                                                                                                                                                                                                                                                                                                                                                                                                                                                                                                                                                                                                                                                                                                                                                                                                                                                                                                                                                                                                                                                                                                                                                                                                                                                                                                                                                                                                                                                                                               | S S S                   | FURNITURE                                                                  |              | with CD Player in Dash w/ Big Button                                     |                   |                                                              |        |
| sulated Floor Construction                                                                                                                                                                                                                                                                                                                                                                                                                                                                                                                                                                                                                                                                                                                                                                                                                                                                                                                                                                                                                                                                                                                                                                                                                                                                                                                                                                                                                                                                                                                                                                                                                                                                                                                                                                                                                                                                                                                                                                                                                                                                                                     | 3 3                     | Booth Dinette - w/ 5" Laminated Cushions                                   | SS           | TV Antenna - Roof Top Retractable                                        | 0 0               |                                                              |        |
| oof – One Piece EPDM Roof                                                                                                                                                                                                                                                                                                                                                                                                                                                                                                                                                                                                                                                                                                                                                                                                                                                                                                                                                                                                                                                                                                                                                                                                                                                                                                                                                                                                                                                                                                                                                                                                                                                                                                                                                                                                                                                                                                                                                                                                                                                                                                      | SS                      | and Steel Framing for Seat Belts                                           |              | Antenna c/w Booster                                                      |                   |                                                              |        |
| cuum Bonded Sidewalls - FRP                                                                                                                                                                                                                                                                                                                                                                                                                                                                                                                                                                                                                                                                                                                                                                                                                                                                                                                                                                                                                                                                                                                                                                                                                                                                                                                                                                                                                                                                                                                                                                                                                                                                                                                                                                                                                                                                                                                                                                                                                                                                                                    | S S S                   | Chair - Swivel Cocktail Chair                                              | S -          | HEATING, VENTILATING AN                                                  | D                 |                                                              |        |
| ledallion" Sidewalls                                                                                                                                                                                                                                                                                                                                                                                                                                                                                                                                                                                                                                                                                                                                                                                                                                                                                                                                                                                                                                                                                                                                                                                                                                                                                                                                                                                                                                                                                                                                                                                                                                                                                                                                                                                                                                                                                                                                                                                                                                                                                                           |                         | Dining Table - Wall Mount with Solid Oak                                   | SS           | AIR CONDITIONING                                                         | C C               |                                                              |        |
| indows - Thermal Pane Tinted Radius                                                                                                                                                                                                                                                                                                                                                                                                                                                                                                                                                                                                                                                                                                                                                                                                                                                                                                                                                                                                                                                                                                                                                                                                                                                                                                                                                                                                                                                                                                                                                                                                                                                                                                                                                                                                                                                                                                                                                                                                                                                                                            | SS                      | Radiused Edge                                                              |              | Air Conditioner - 13,500 BTU Roof Air<br>Conditioner c/w Heat Strip      | 2 2               |                                                              |        |
| ornered Windows                                                                                                                                                                                                                                                                                                                                                                                                                                                                                                                                                                                                                                                                                                                                                                                                                                                                                                                                                                                                                                                                                                                                                                                                                                                                                                                                                                                                                                                                                                                                                                                                                                                                                                                                                                                                                                                                                                                                                                                                                                                                                                                |                         | Mattress - Innerspring 54" x 74" 5 Yr -<br>#312 Coil                       | 5 -          | Fan - Thermal Controlled Fan (Front Bun                                  | k 0 0             |                                                              |        |
|                                                                                                                                                                                                                                                                                                                                                                                                                                                                                                                                                                                                                                                                                                                                                                                                                                                                                                                                                                                                                                                                                                                                                                                                                                                                                                                                                                                                                                                                                                                                                                                                                                                                                                                                                                                                                                                                                                                                                                                                                                                                                                                                |                         | HOIL COIL                                                                  |              | ran Thormal Contitulica Fall (Fibilit Dull                               |                   |                                                              |        |