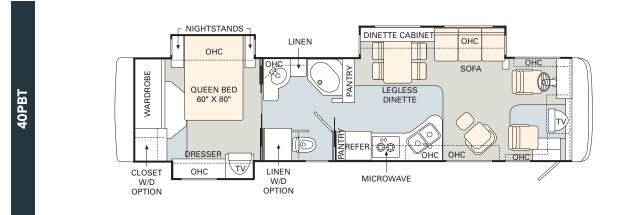

No other manufacturer gives you as many innovative floorplan choices as Monaco. The 2005 Camelot offers triple and quad slide-out models in lengths that range from 38' to 40'.

Find all the latest product news and updates online: monacocoach.com

King Bed (72" x 80")
Hide-A-Bed Sofa
Electric Sofa
Magic Bed
J-Lounge
Booth Dinette
Wraparound Computer Table

40FA

|       | WEGHT RATINGS LES |        | 100 July 2005 | Per Solos on the second of the | MEASCHEIMEN'S | 888<br>0,891//89 | 75.<br>O (8) // (8) O | Programme Progra | They. | Chord Mich | Man Caracin Co. | Stoy to the stoy of the stoy o | 8/2cx x | They they they they they they they they t | 411, 47, 47, 47 | Fuer tonk |
|-------|-------------------|--------|---------------|--------------------------------------------------------------------------------------------------------------------------------------------------------------------------------------------------------------------------------------------------------------------------------------------------------------------------------------------------------------------------------------------------------------------------------------------------------------------------------------------------------------------------------------------------------------------------------------------------------------------------------------------------------------------------------------------------------------------------------------------------------------------------------------------------------------------------------------------------------------------------------------------------------------------------------------------------------------------------------------------------------------------------------------------------------------------------------------------------------------------------------------------------------------------------------------------------------------------------------------------------------------------------------------------------------------------------------------------------------------------------------------------------------------------------------------------------------------------------------------------------------------------------------------------------------------------------------------------------------------------------------------------------------------------------------------------------------------------------------------------------------------------------------------------------------------------------------------------------------------------------------------------------------------------------------------------------------------------------------------------------------------------------------------------------------------------------------------------------------------------------------|---------------|------------------|-----------------------------------------------------------------------------------------------------------------------------------------------------------------------------------------------------------------------------------------------------------------------------------------------------------------------------------------------------------------------------------------------------------------------------------------------------------------------------------------------------------------------------------------------------------------------------------------------------------------------------------------------------------------------------------------------------------------------------------------------------------------------------------------------------------------------------------------------------------------------------------------------------------------------------------------------------------------------------------------------------------------------------------------------------------------------------------------------------------------------------------------------------------------------------------------------------------------------------------------------------------------------------------------------------------------------------------------------------------------------------------------------------------------------------------------------------------------------------------------------------------------------------------------------------------------------------------------------------------------------------------------------------------------------------------------------------------------------------------------------------------------------------------------------------------------------------------------------------------------------------------------------------------------------------------------------------------------------------------------------------------------------------------------------------------------------------------------------------------------------------------|--------------------------------------------------------------------------------------------------------------------------------------------------------------------------------------------------------------------------------------------------------------------------------------------------------------------------------------------------------------------------------------------------------------------------------------------------------------------------------------------------------------------------------------------------------------------------------------------------------------------------------------------------------------------------------------------------------------------------------------------------------------------------------------------------------------------------------------------------------------------------------------------------------------------------------------------------------------------------------------------------------------------------------------------------------------------------------------------------------------------------------------------------------------------------------------------------------------------------------------------------------------------------------------------------------------------------------------------------------------------------------------------------------------------------------------------------------------------------------------------------------------------------------------------------------------------------------------------------------------------------------------------------------------------------------------------------------------------------------------------------------------------------------------------------------------------------------------------------------------------------------------------------------------------------------------------------------------------------------------------------------------------------------------------------------------------------------------------------------------------------------|-------|------------|-----------------|--------------------------------------------------------------------------------------------------------------------------------------------------------------------------------------------------------------------------------------------------------------------------------------------------------------------------------------------------------------------------------------------------------------------------------------------------------------------------------------------------------------------------------------------------------------------------------------------------------------------------------------------------------------------------------------------------------------------------------------------------------------------------------------------------------------------------------------------------------------------------------------------------------------------------------------------------------------------------------------------------------------------------------------------------------------------------------------------------------------------------------------------------------------------------------------------------------------------------------------------------------------------------------------------------------------------------------------------------------------------------------------------------------------------------------------------------------------------------------------------------------------------------------------------------------------------------------------------------------------------------------------------------------------------------------------------------------------------------------------------------------------------------------------------------------------------------------------------------------------------------------------------------------------------------------------------------------------------------------------------------------------------------------------------------------------------------------------------------------------------------------|---------|-------------------------------------------|-----------------|-----------|
| 38PDQ | 34,600            | 44,600 | 14,600        | 20,000                                                                                                                                                                                                                                                                                                                                                                                                                                                                                                                                                                                                                                                                                                                                                                                                                                                                                                                                                                                                                                                                                                                                                                                                                                                                                                                                                                                                                                                                                                                                                                                                                                                                                                                                                                                                                                                                                                                                                                                                                                                                                                                         | 238"          | 38' 10"          | 12'7"                                                                                                                                                                                                                                                                                                                                                                                                                                                                                                                                                                                                                                                                                                                                                                                                                                                                                                                                                                                                                                                                                                                                                                                                                                                                                                                                                                                                                                                                                                                                                                                                                                                                                                                                                                                                                                                                                                                                                                                                                                                                                                                             | 81"                                                                                                                                                                                                                                                                                                                                                                                                                                                                                                                                                                                                                                                                                                                                                                                                                                                                                                                                                                                                                                                                                                                                                                                                                                                                                                                                                                                                                                                                                                                                                                                                                                                                                                                                                                                                                                                                                                                                                                                                                                                                                                                            | 96"   | 100 1/2"   | 10              | 60                                                                                                                                                                                                                                                                                                                                                                                                                                                                                                                                                                                                                                                                                                                                                                                                                                                                                                                                                                                                                                                                                                                                                                                                                                                                                                                                                                                                                                                                                                                                                                                                                                                                                                                                                                                                                                                                                                                                                                                                                                                                                                                             | 40      | 100                                       | 55              | 130       |
| 40PST | 34,600            | 44,600 | 14,600        | 20,000                                                                                                                                                                                                                                                                                                                                                                                                                                                                                                                                                                                                                                                                                                                                                                                                                                                                                                                                                                                                                                                                                                                                                                                                                                                                                                                                                                                                                                                                                                                                                                                                                                                                                                                                                                                                                                                                                                                                                                                                                                                                                                                         | 262"          | 40' 10"          | 12'7"                                                                                                                                                                                                                                                                                                                                                                                                                                                                                                                                                                                                                                                                                                                                                                                                                                                                                                                                                                                                                                                                                                                                                                                                                                                                                                                                                                                                                                                                                                                                                                                                                                                                                                                                                                                                                                                                                                                                                                                                                                                                                                                             | 81"                                                                                                                                                                                                                                                                                                                                                                                                                                                                                                                                                                                                                                                                                                                                                                                                                                                                                                                                                                                                                                                                                                                                                                                                                                                                                                                                                                                                                                                                                                                                                                                                                                                                                                                                                                                                                                                                                                                                                                                                                                                                                                                            | 96"   | 1001/2"    | 12              | 60                                                                                                                                                                                                                                                                                                                                                                                                                                                                                                                                                                                                                                                                                                                                                                                                                                                                                                                                                                                                                                                                                                                                                                                                                                                                                                                                                                                                                                                                                                                                                                                                                                                                                                                                                                                                                                                                                                                                                                                                                                                                                                                             | 40      | 100                                       | 55              | 130       |
| 40PBT | 34,600            | 44,600 | 14,600        | 20,000                                                                                                                                                                                                                                                                                                                                                                                                                                                                                                                                                                                                                                                                                                                                                                                                                                                                                                                                                                                                                                                                                                                                                                                                                                                                                                                                                                                                                                                                                                                                                                                                                                                                                                                                                                                                                                                                                                                                                                                                                                                                                                                         | 262"          | 40' 10"          | 12'7"                                                                                                                                                                                                                                                                                                                                                                                                                                                                                                                                                                                                                                                                                                                                                                                                                                                                                                                                                                                                                                                                                                                                                                                                                                                                                                                                                                                                                                                                                                                                                                                                                                                                                                                                                                                                                                                                                                                                                                                                                                                                                                                             | 81"                                                                                                                                                                                                                                                                                                                                                                                                                                                                                                                                                                                                                                                                                                                                                                                                                                                                                                                                                                                                                                                                                                                                                                                                                                                                                                                                                                                                                                                                                                                                                                                                                                                                                                                                                                                                                                                                                                                                                                                                                                                                                                                            | 96"   | 1001/2"    | 12              | 60                                                                                                                                                                                                                                                                                                                                                                                                                                                                                                                                                                                                                                                                                                                                                                                                                                                                                                                                                                                                                                                                                                                                                                                                                                                                                                                                                                                                                                                                                                                                                                                                                                                                                                                                                                                                                                                                                                                                                                                                                                                                                                                             | 40      | 100                                       | 55              | 130       |
| 40PRQ | 34,600            | 44,600 | 14,600        | 20,000                                                                                                                                                                                                                                                                                                                                                                                                                                                                                                                                                                                                                                                                                                                                                                                                                                                                                                                                                                                                                                                                                                                                                                                                                                                                                                                                                                                                                                                                                                                                                                                                                                                                                                                                                                                                                                                                                                                                                                                                                                                                                                                         | 262"          | 40' 10"          | 12'7"                                                                                                                                                                                                                                                                                                                                                                                                                                                                                                                                                                                                                                                                                                                                                                                                                                                                                                                                                                                                                                                                                                                                                                                                                                                                                                                                                                                                                                                                                                                                                                                                                                                                                                                                                                                                                                                                                                                                                                                                                                                                                                                             | 81"                                                                                                                                                                                                                                                                                                                                                                                                                                                                                                                                                                                                                                                                                                                                                                                                                                                                                                                                                                                                                                                                                                                                                                                                                                                                                                                                                                                                                                                                                                                                                                                                                                                                                                                                                                                                                                                                                                                                                                                                                                                                                                                            | 96"   | 1001/2"    | 12              | 60                                                                                                                                                                                                                                                                                                                                                                                                                                                                                                                                                                                                                                                                                                                                                                                                                                                                                                                                                                                                                                                                                                                                                                                                                                                                                                                                                                                                                                                                                                                                                                                                                                                                                                                                                                                                                                                                                                                                                                                                                                                                                                                             | 40      | 100                                       | 55              | 130       |
| 40PAQ | 34,600            | 44,600 | 14,600        | 20,000                                                                                                                                                                                                                                                                                                                                                                                                                                                                                                                                                                                                                                                                                                                                                                                                                                                                                                                                                                                                                                                                                                                                                                                                                                                                                                                                                                                                                                                                                                                                                                                                                                                                                                                                                                                                                                                                                                                                                                                                                                                                                                                         | 262"          | 40' 10"          | 12'7"                                                                                                                                                                                                                                                                                                                                                                                                                                                                                                                                                                                                                                                                                                                                                                                                                                                                                                                                                                                                                                                                                                                                                                                                                                                                                                                                                                                                                                                                                                                                                                                                                                                                                                                                                                                                                                                                                                                                                                                                                                                                                                                             | 81"                                                                                                                                                                                                                                                                                                                                                                                                                                                                                                                                                                                                                                                                                                                                                                                                                                                                                                                                                                                                                                                                                                                                                                                                                                                                                                                                                                                                                                                                                                                                                                                                                                                                                                                                                                                                                                                                                                                                                                                                                                                                                                                            | 96"   | 1001/2"    | 12              | 60                                                                                                                                                                                                                                                                                                                                                                                                                                                                                                                                                                                                                                                                                                                                                                                                                                                                                                                                                                                                                                                                                                                                                                                                                                                                                                                                                                                                                                                                                                                                                                                                                                                                                                                                                                                                                                                                                                                                                                                                                                                                                                                             | 40      | 100                                       | 55              | 130       |
| 40PDQ | 34,600            | 44,600 | 14,600        | 20,000                                                                                                                                                                                                                                                                                                                                                                                                                                                                                                                                                                                                                                                                                                                                                                                                                                                                                                                                                                                                                                                                                                                                                                                                                                                                                                                                                                                                                                                                                                                                                                                                                                                                                                                                                                                                                                                                                                                                                                                                                                                                                                                         | 262"          | 40' 10"          | 12'7"                                                                                                                                                                                                                                                                                                                                                                                                                                                                                                                                                                                                                                                                                                                                                                                                                                                                                                                                                                                                                                                                                                                                                                                                                                                                                                                                                                                                                                                                                                                                                                                                                                                                                                                                                                                                                                                                                                                                                                                                                                                                                                                             | 81"                                                                                                                                                                                                                                                                                                                                                                                                                                                                                                                                                                                                                                                                                                                                                                                                                                                                                                                                                                                                                                                                                                                                                                                                                                                                                                                                                                                                                                                                                                                                                                                                                                                                                                                                                                                                                                                                                                                                                                                                                                                                                                                            | 96"   | 100 1/2"   | 12              | 60                                                                                                                                                                                                                                                                                                                                                                                                                                                                                                                                                                                                                                                                                                                                                                                                                                                                                                                                                                                                                                                                                                                                                                                                                                                                                                                                                                                                                                                                                                                                                                                                                                                                                                                                                                                                                                                                                                                                                                                                                                                                                                                             | 40      | 100                                       | 55              | 130       |
|       |                   |        |               |                                                                                                                                                                                                                                                                                                                                                                                                                                                                                                                                                                                                                                                                                                                                                                                                                                                                                                                                                                                                                                                                                                                                                                                                                                                                                                                                                                                                                                                                                                                                                                                                                                                                                                                                                                                                                                                                                                                                                                                                                                                                                                                                |               |                  |                                                                                                                                                                                                                                                                                                                                                                                                                                                                                                                                                                                                                                                                                                                                                                                                                                                                                                                                                                                                                                                                                                                                                                                                                                                                                                                                                                                                                                                                                                                                                                                                                                                                                                                                                                                                                                                                                                                                                                                                                                                                                                                                   |                                                                                                                                                                                                                                                                                                                                                                                                                                                                                                                                                                                                                                                                                                                                                                                                                                                                                                                                                                                                                                                                                                                                                                                                                                                                                                                                                                                                                                                                                                                                                                                                                                                                                                                                                                                                                                                                                                                                                                                                                                                                                                                                |       |            |                 |                                                                                                                                                                                                                                                                                                                                                                                                                                                                                                                                                                                                                                                                                                                                                                                                                                                                                                                                                                                                                                                                                                                                                                                                                                                                                                                                                                                                                                                                                                                                                                                                                                                                                                                                                                                                                                                                                                                                                                                                                                                                                                                                |         |                                           |                 |           |