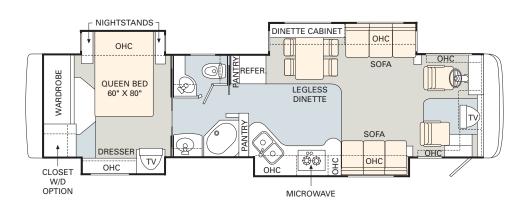

No other manufacturer gives you as many innovative floorplan choices as Monaco. The 2005 Camelot offers triple and quad slide-out models in lengths that range from 38' to 40'.

Find all the latest product news and updates online: monacocoach.com

## **FURNITURE OPTIONS**

Monaco gives you more ways to customize your motorhome to fit your lifestyle. Here are some furniture options you may wish to consider. (Please see page 19 for a full list of the available options on each floorplan.)

King Bed (72" x 80")
Hide-A-Bed Sofa
Electric Sofa
Magic Bed
J-Lounge
Booth Dinette
Wraparound Computer Table

40FA

|       | WEGHT RATINGS LES |        | 100 July 2005 | Per Solos on the second of the | MEASCHEIMEN'S | 888<br>0,891//89 | 75.<br>O (8) // (8) O | Programme Progra | They. | Chord Mich | Man Caracin Co. | Stoy to the stoy of the stoy o | 8/2cx x | They they they they they they they they t | 411, 47, 47, 47 | Fuer tonk |
|-------|-------------------|--------|---------------|--------------------------------------------------------------------------------------------------------------------------------------------------------------------------------------------------------------------------------------------------------------------------------------------------------------------------------------------------------------------------------------------------------------------------------------------------------------------------------------------------------------------------------------------------------------------------------------------------------------------------------------------------------------------------------------------------------------------------------------------------------------------------------------------------------------------------------------------------------------------------------------------------------------------------------------------------------------------------------------------------------------------------------------------------------------------------------------------------------------------------------------------------------------------------------------------------------------------------------------------------------------------------------------------------------------------------------------------------------------------------------------------------------------------------------------------------------------------------------------------------------------------------------------------------------------------------------------------------------------------------------------------------------------------------------------------------------------------------------------------------------------------------------------------------------------------------------------------------------------------------------------------------------------------------------------------------------------------------------------------------------------------------------------------------------------------------------------------------------------------------------|---------------|------------------|-----------------------------------------------------------------------------------------------------------------------------------------------------------------------------------------------------------------------------------------------------------------------------------------------------------------------------------------------------------------------------------------------------------------------------------------------------------------------------------------------------------------------------------------------------------------------------------------------------------------------------------------------------------------------------------------------------------------------------------------------------------------------------------------------------------------------------------------------------------------------------------------------------------------------------------------------------------------------------------------------------------------------------------------------------------------------------------------------------------------------------------------------------------------------------------------------------------------------------------------------------------------------------------------------------------------------------------------------------------------------------------------------------------------------------------------------------------------------------------------------------------------------------------------------------------------------------------------------------------------------------------------------------------------------------------------------------------------------------------------------------------------------------------------------------------------------------------------------------------------------------------------------------------------------------------------------------------------------------------------------------------------------------------------------------------------------------------------------------------------------------------|--------------------------------------------------------------------------------------------------------------------------------------------------------------------------------------------------------------------------------------------------------------------------------------------------------------------------------------------------------------------------------------------------------------------------------------------------------------------------------------------------------------------------------------------------------------------------------------------------------------------------------------------------------------------------------------------------------------------------------------------------------------------------------------------------------------------------------------------------------------------------------------------------------------------------------------------------------------------------------------------------------------------------------------------------------------------------------------------------------------------------------------------------------------------------------------------------------------------------------------------------------------------------------------------------------------------------------------------------------------------------------------------------------------------------------------------------------------------------------------------------------------------------------------------------------------------------------------------------------------------------------------------------------------------------------------------------------------------------------------------------------------------------------------------------------------------------------------------------------------------------------------------------------------------------------------------------------------------------------------------------------------------------------------------------------------------------------------------------------------------------------|-------|------------|-----------------|--------------------------------------------------------------------------------------------------------------------------------------------------------------------------------------------------------------------------------------------------------------------------------------------------------------------------------------------------------------------------------------------------------------------------------------------------------------------------------------------------------------------------------------------------------------------------------------------------------------------------------------------------------------------------------------------------------------------------------------------------------------------------------------------------------------------------------------------------------------------------------------------------------------------------------------------------------------------------------------------------------------------------------------------------------------------------------------------------------------------------------------------------------------------------------------------------------------------------------------------------------------------------------------------------------------------------------------------------------------------------------------------------------------------------------------------------------------------------------------------------------------------------------------------------------------------------------------------------------------------------------------------------------------------------------------------------------------------------------------------------------------------------------------------------------------------------------------------------------------------------------------------------------------------------------------------------------------------------------------------------------------------------------------------------------------------------------------------------------------------------------|---------|-------------------------------------------|-----------------|-----------|
| 38PDQ | 34,600            | 44,600 | 14,600        | 20,000                                                                                                                                                                                                                                                                                                                                                                                                                                                                                                                                                                                                                                                                                                                                                                                                                                                                                                                                                                                                                                                                                                                                                                                                                                                                                                                                                                                                                                                                                                                                                                                                                                                                                                                                                                                                                                                                                                                                                                                                                                                                                                                         | 238"          | 38' 10"          | 12'7"                                                                                                                                                                                                                                                                                                                                                                                                                                                                                                                                                                                                                                                                                                                                                                                                                                                                                                                                                                                                                                                                                                                                                                                                                                                                                                                                                                                                                                                                                                                                                                                                                                                                                                                                                                                                                                                                                                                                                                                                                                                                                                                             | 81"                                                                                                                                                                                                                                                                                                                                                                                                                                                                                                                                                                                                                                                                                                                                                                                                                                                                                                                                                                                                                                                                                                                                                                                                                                                                                                                                                                                                                                                                                                                                                                                                                                                                                                                                                                                                                                                                                                                                                                                                                                                                                                                            | 96"   | 100 1/2"   | 10              | 60                                                                                                                                                                                                                                                                                                                                                                                                                                                                                                                                                                                                                                                                                                                                                                                                                                                                                                                                                                                                                                                                                                                                                                                                                                                                                                                                                                                                                                                                                                                                                                                                                                                                                                                                                                                                                                                                                                                                                                                                                                                                                                                             | 40      | 100                                       | 55              | 130       |
| 40PST | 34,600            | 44,600 | 14,600        | 20,000                                                                                                                                                                                                                                                                                                                                                                                                                                                                                                                                                                                                                                                                                                                                                                                                                                                                                                                                                                                                                                                                                                                                                                                                                                                                                                                                                                                                                                                                                                                                                                                                                                                                                                                                                                                                                                                                                                                                                                                                                                                                                                                         | 262"          | 40' 10"          | 12'7"                                                                                                                                                                                                                                                                                                                                                                                                                                                                                                                                                                                                                                                                                                                                                                                                                                                                                                                                                                                                                                                                                                                                                                                                                                                                                                                                                                                                                                                                                                                                                                                                                                                                                                                                                                                                                                                                                                                                                                                                                                                                                                                             | 81"                                                                                                                                                                                                                                                                                                                                                                                                                                                                                                                                                                                                                                                                                                                                                                                                                                                                                                                                                                                                                                                                                                                                                                                                                                                                                                                                                                                                                                                                                                                                                                                                                                                                                                                                                                                                                                                                                                                                                                                                                                                                                                                            | 96"   | 1001/2"    | 12              | 60                                                                                                                                                                                                                                                                                                                                                                                                                                                                                                                                                                                                                                                                                                                                                                                                                                                                                                                                                                                                                                                                                                                                                                                                                                                                                                                                                                                                                                                                                                                                                                                                                                                                                                                                                                                                                                                                                                                                                                                                                                                                                                                             | 40      | 100                                       | 55              | 130       |
| 40PBT | 34,600            | 44,600 | 14,600        | 20,000                                                                                                                                                                                                                                                                                                                                                                                                                                                                                                                                                                                                                                                                                                                                                                                                                                                                                                                                                                                                                                                                                                                                                                                                                                                                                                                                                                                                                                                                                                                                                                                                                                                                                                                                                                                                                                                                                                                                                                                                                                                                                                                         | 262"          | 40' 10"          | 12'7"                                                                                                                                                                                                                                                                                                                                                                                                                                                                                                                                                                                                                                                                                                                                                                                                                                                                                                                                                                                                                                                                                                                                                                                                                                                                                                                                                                                                                                                                                                                                                                                                                                                                                                                                                                                                                                                                                                                                                                                                                                                                                                                             | 81"                                                                                                                                                                                                                                                                                                                                                                                                                                                                                                                                                                                                                                                                                                                                                                                                                                                                                                                                                                                                                                                                                                                                                                                                                                                                                                                                                                                                                                                                                                                                                                                                                                                                                                                                                                                                                                                                                                                                                                                                                                                                                                                            | 96"   | 1001/2"    | 12              | 60                                                                                                                                                                                                                                                                                                                                                                                                                                                                                                                                                                                                                                                                                                                                                                                                                                                                                                                                                                                                                                                                                                                                                                                                                                                                                                                                                                                                                                                                                                                                                                                                                                                                                                                                                                                                                                                                                                                                                                                                                                                                                                                             | 40      | 100                                       | 55              | 130       |
| 40PRQ | 34,600            | 44,600 | 14,600        | 20,000                                                                                                                                                                                                                                                                                                                                                                                                                                                                                                                                                                                                                                                                                                                                                                                                                                                                                                                                                                                                                                                                                                                                                                                                                                                                                                                                                                                                                                                                                                                                                                                                                                                                                                                                                                                                                                                                                                                                                                                                                                                                                                                         | 262"          | 40' 10"          | 12'7"                                                                                                                                                                                                                                                                                                                                                                                                                                                                                                                                                                                                                                                                                                                                                                                                                                                                                                                                                                                                                                                                                                                                                                                                                                                                                                                                                                                                                                                                                                                                                                                                                                                                                                                                                                                                                                                                                                                                                                                                                                                                                                                             | 81"                                                                                                                                                                                                                                                                                                                                                                                                                                                                                                                                                                                                                                                                                                                                                                                                                                                                                                                                                                                                                                                                                                                                                                                                                                                                                                                                                                                                                                                                                                                                                                                                                                                                                                                                                                                                                                                                                                                                                                                                                                                                                                                            | 96"   | 1001/2"    | 12              | 60                                                                                                                                                                                                                                                                                                                                                                                                                                                                                                                                                                                                                                                                                                                                                                                                                                                                                                                                                                                                                                                                                                                                                                                                                                                                                                                                                                                                                                                                                                                                                                                                                                                                                                                                                                                                                                                                                                                                                                                                                                                                                                                             | 40      | 100                                       | 55              | 130       |
| 40PAQ | 34,600            | 44,600 | 14,600        | 20,000                                                                                                                                                                                                                                                                                                                                                                                                                                                                                                                                                                                                                                                                                                                                                                                                                                                                                                                                                                                                                                                                                                                                                                                                                                                                                                                                                                                                                                                                                                                                                                                                                                                                                                                                                                                                                                                                                                                                                                                                                                                                                                                         | 262"          | 40' 10"          | 12'7"                                                                                                                                                                                                                                                                                                                                                                                                                                                                                                                                                                                                                                                                                                                                                                                                                                                                                                                                                                                                                                                                                                                                                                                                                                                                                                                                                                                                                                                                                                                                                                                                                                                                                                                                                                                                                                                                                                                                                                                                                                                                                                                             | 81"                                                                                                                                                                                                                                                                                                                                                                                                                                                                                                                                                                                                                                                                                                                                                                                                                                                                                                                                                                                                                                                                                                                                                                                                                                                                                                                                                                                                                                                                                                                                                                                                                                                                                                                                                                                                                                                                                                                                                                                                                                                                                                                            | 96"   | 1001/2"    | 12              | 60                                                                                                                                                                                                                                                                                                                                                                                                                                                                                                                                                                                                                                                                                                                                                                                                                                                                                                                                                                                                                                                                                                                                                                                                                                                                                                                                                                                                                                                                                                                                                                                                                                                                                                                                                                                                                                                                                                                                                                                                                                                                                                                             | 40      | 100                                       | 55              | 130       |
| 40PDQ | 34,600            | 44,600 | 14,600        | 20,000                                                                                                                                                                                                                                                                                                                                                                                                                                                                                                                                                                                                                                                                                                                                                                                                                                                                                                                                                                                                                                                                                                                                                                                                                                                                                                                                                                                                                                                                                                                                                                                                                                                                                                                                                                                                                                                                                                                                                                                                                                                                                                                         | 262"          | 40' 10"          | 12'7"                                                                                                                                                                                                                                                                                                                                                                                                                                                                                                                                                                                                                                                                                                                                                                                                                                                                                                                                                                                                                                                                                                                                                                                                                                                                                                                                                                                                                                                                                                                                                                                                                                                                                                                                                                                                                                                                                                                                                                                                                                                                                                                             | 81"                                                                                                                                                                                                                                                                                                                                                                                                                                                                                                                                                                                                                                                                                                                                                                                                                                                                                                                                                                                                                                                                                                                                                                                                                                                                                                                                                                                                                                                                                                                                                                                                                                                                                                                                                                                                                                                                                                                                                                                                                                                                                                                            | 96"   | 100 1/2"   | 12              | 60                                                                                                                                                                                                                                                                                                                                                                                                                                                                                                                                                                                                                                                                                                                                                                                                                                                                                                                                                                                                                                                                                                                                                                                                                                                                                                                                                                                                                                                                                                                                                                                                                                                                                                                                                                                                                                                                                                                                                                                                                                                                                                                             | 40      | 100                                       | 55              | 130       |
|       |                   |        |               |                                                                                                                                                                                                                                                                                                                                                                                                                                                                                                                                                                                                                                                                                                                                                                                                                                                                                                                                                                                                                                                                                                                                                                                                                                                                                                                                                                                                                                                                                                                                                                                                                                                                                                                                                                                                                                                                                                                                                                                                                                                                                                                                |               |                  |                                                                                                                                                                                                                                                                                                                                                                                                                                                                                                                                                                                                                                                                                                                                                                                                                                                                                                                                                                                                                                                                                                                                                                                                                                                                                                                                                                                                                                                                                                                                                                                                                                                                                                                                                                                                                                                                                                                                                                                                                                                                                                                                   |                                                                                                                                                                                                                                                                                                                                                                                                                                                                                                                                                                                                                                                                                                                                                                                                                                                                                                                                                                                                                                                                                                                                                                                                                                                                                                                                                                                                                                                                                                                                                                                                                                                                                                                                                                                                                                                                                                                                                                                                                                                                                                                                |       |            |                 |                                                                                                                                                                                                                                                                                                                                                                                                                                                                                                                                                                                                                                                                                                                                                                                                                                                                                                                                                                                                                                                                                                                                                                                                                                                                                                                                                                                                                                                                                                                                                                                                                                                                                                                                                                                                                                                                                                                                                                                                                                                                                                                                |         |                                           |                 |           |