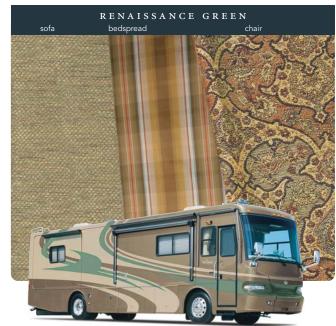

#### OPTIONS

Decors: Grand Canyon, Plaza Suite, Renaissance Green, Country Manor

Wood Choice: Walnut, Stained Cherry, Natural Cherry,

Natural Maple

Solid Surface Kitchen Sink Entry Floor to Match Kitchen

Laminated Plank Flooring in Kitchen and Bath