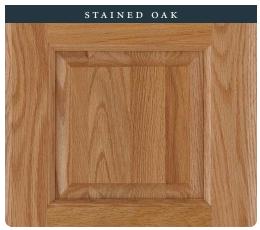

## INTERIOR

Stained or Natural Oak Cabinetry

Solid Wood Raised Panel Cabinet Doors

Refrigerator Raised Panel Hardwood Inserts

Hardwood Veneer Paneling

Crown Molding in Bedroom and Living Area

Lined Cabinet Shelves

#### OPTIONS

Decors: Grand Canyon, Plaza Suite, Renaissance Green, Country Manor

Wood Choice: Walnut, Stained Cherry, Natural Cherry,

Natural Maple

Solid Surface Kitchen Sink Entry Floor to Match Kitchen

Laminated Plank Flooring in Kitchen and Bath