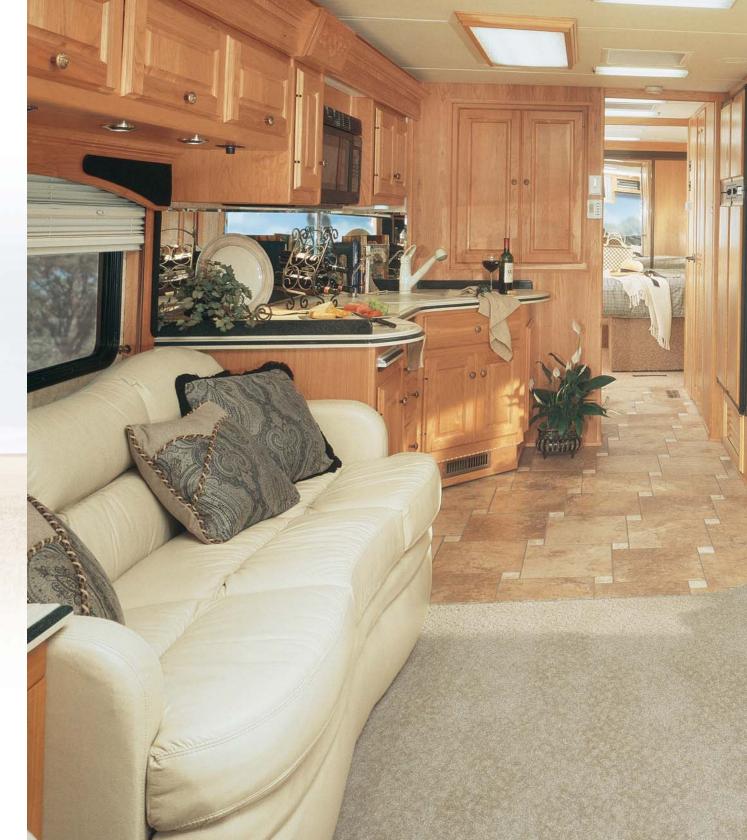

DRIVING YOUR DREAM.TM

The Camelot's interior is waiting to welcome you home from your wildest adventures with remarkable comfort and style. The coach's livability is the sum of many exquisite details, including the woodwork — with solid wood raised panel cabinet doors, crown molding and hardwood slide-out fascia with carved design and fluted accents. The dinette features a legless polished solid surface table with two attractive chairs and two folding chairs, and we've added a computer hookup with phone jack allowing it to double as a workspace. You have a wide range of furniture options, including Ultraleather™ coverings, a wraparound computer table and a Euro-recliner with ottoman, depending on your floorplan.

As you choose your favorite style of woodwork, you can be confident that each selection is crafted to the highest standards. The Camelot features solid wood raised panel doors with antique brass hardware. You'll appreciate the lined shelves inside the cabinets, too. And as you open the drawers, you'll feel the quality of the heavy-duty ball bearing guides.