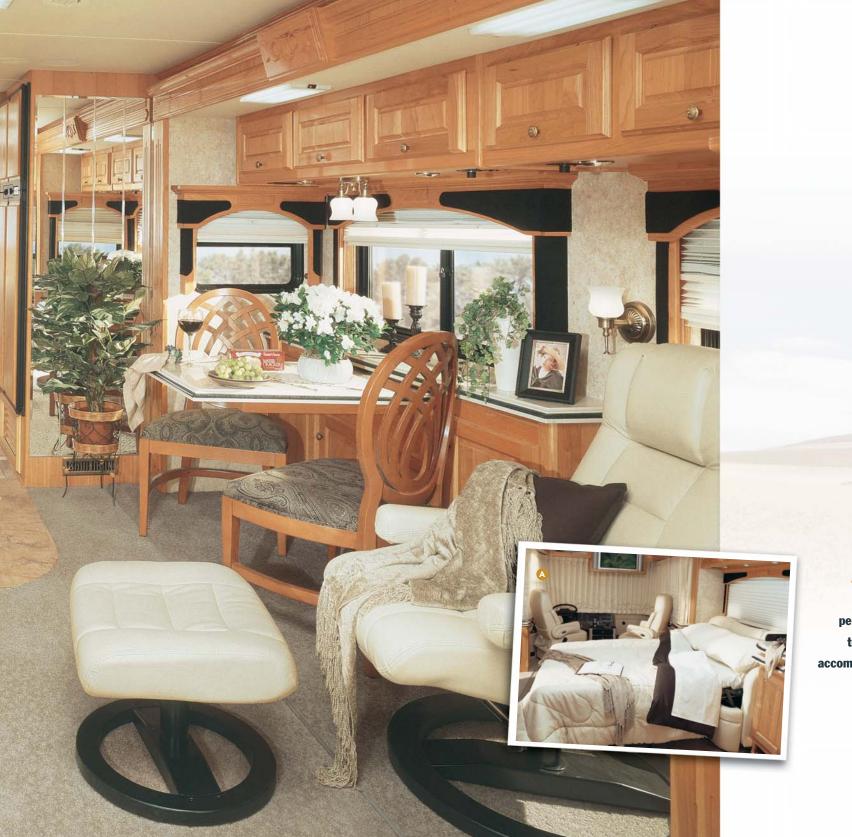

Front to back, 38PDQ, Natural Cherry, Country Manor.

A The optional hide-a-bed sofa with air mattress is a perfect way to add versatility to your floorplan and easily accommodate family and guests. Each year, our designers create color and fabric combinations that lead the industry in warmth and style. This year, we're offering four beautiful decors and six stunning cabinet finishes.

#### FURNITURE

Legless Solid Surface Dinette Table with Two Dinette Chairs and Two Folding Chairs

Roadside Furniture: Fabric Sleeper Sofa with Drawer (N/A: 38PDQ, 40PRQ)

Roadside Furniture: Ultraleather™ Euro-Recliner with Ottoman (38PDQ, 40PRQ)

Curbside Furniture: Fabric Sleeper Sofa with Drawer (N/A: 40PBT, 40PAQ)

Curbside Furniture: Ultraleather™ Euro-Recliner with Ottoman (40PBT, 40PAQ)

Queen Bed (60"x 80") with Polished Solid Surface Nightstands