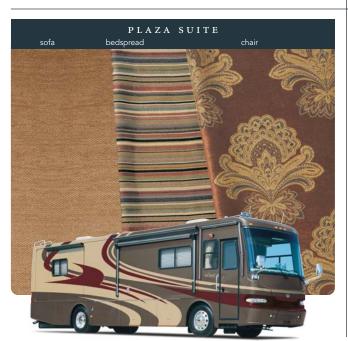

#### OPTIONS

Decors: Grand Canyon, Plaza Suite, Renaissance Green, Country Manor

Wood Choice: Walnut, Stained Cherry, Natural Cherry,

Natural Maple

Solid Surface Kitchen Sink Entry Floor to Match Kitchen

Laminated Plank Flooring in Kitchen and Bath