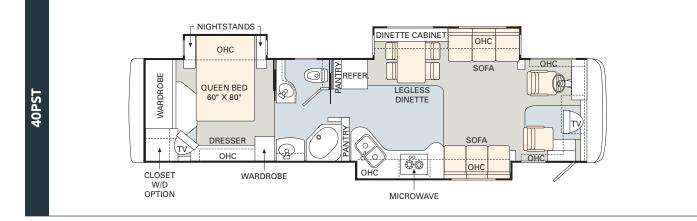

No other manufacturer gives you as many innovative floorplan choices as Monaco. The 2005 Camelot offers triple and quad slide-out models in lengths that range from 38' to 40'.

Find all the latest product news and updates online: monacocoach.com

King Bed (72" x 80")
Hide-A-Bed Sofa
Electric Sofa
Magic Bed
J-Lounge
Booth Dinette
Wraparound Computer Table

40FA

|       | WEGHT RATINGS LES |        | 100 July 2005 | Per Solos on the second of the | MEASCHEIMEN'S | 888<br>0,891//89 | 75.<br>O (8) // (8) O | Programme Progra | They. | Chord Mich | Man Caracin Co. | Stoy to the stoy of the stoy o | 8/2cx x | They they they they they they they they t | 411, 47, 47, 47 | Fuer tonk |
|-------|-------------------|--------|---------------|--------------------------------------------------------------------------------------------------------------------------------------------------------------------------------------------------------------------------------------------------------------------------------------------------------------------------------------------------------------------------------------------------------------------------------------------------------------------------------------------------------------------------------------------------------------------------------------------------------------------------------------------------------------------------------------------------------------------------------------------------------------------------------------------------------------------------------------------------------------------------------------------------------------------------------------------------------------------------------------------------------------------------------------------------------------------------------------------------------------------------------------------------------------------------------------------------------------------------------------------------------------------------------------------------------------------------------------------------------------------------------------------------------------------------------------------------------------------------------------------------------------------------------------------------------------------------------------------------------------------------------------------------------------------------------------------------------------------------------------------------------------------------------------------------------------------------------------------------------------------------------------------------------------------------------------------------------------------------------------------------------------------------------------------------------------------------------------------------------------------------------|---------------|------------------|-----------------------------------------------------------------------------------------------------------------------------------------------------------------------------------------------------------------------------------------------------------------------------------------------------------------------------------------------------------------------------------------------------------------------------------------------------------------------------------------------------------------------------------------------------------------------------------------------------------------------------------------------------------------------------------------------------------------------------------------------------------------------------------------------------------------------------------------------------------------------------------------------------------------------------------------------------------------------------------------------------------------------------------------------------------------------------------------------------------------------------------------------------------------------------------------------------------------------------------------------------------------------------------------------------------------------------------------------------------------------------------------------------------------------------------------------------------------------------------------------------------------------------------------------------------------------------------------------------------------------------------------------------------------------------------------------------------------------------------------------------------------------------------------------------------------------------------------------------------------------------------------------------------------------------------------------------------------------------------------------------------------------------------------------------------------------------------------------------------------------------------|--------------------------------------------------------------------------------------------------------------------------------------------------------------------------------------------------------------------------------------------------------------------------------------------------------------------------------------------------------------------------------------------------------------------------------------------------------------------------------------------------------------------------------------------------------------------------------------------------------------------------------------------------------------------------------------------------------------------------------------------------------------------------------------------------------------------------------------------------------------------------------------------------------------------------------------------------------------------------------------------------------------------------------------------------------------------------------------------------------------------------------------------------------------------------------------------------------------------------------------------------------------------------------------------------------------------------------------------------------------------------------------------------------------------------------------------------------------------------------------------------------------------------------------------------------------------------------------------------------------------------------------------------------------------------------------------------------------------------------------------------------------------------------------------------------------------------------------------------------------------------------------------------------------------------------------------------------------------------------------------------------------------------------------------------------------------------------------------------------------------------------|-------|------------|-----------------|--------------------------------------------------------------------------------------------------------------------------------------------------------------------------------------------------------------------------------------------------------------------------------------------------------------------------------------------------------------------------------------------------------------------------------------------------------------------------------------------------------------------------------------------------------------------------------------------------------------------------------------------------------------------------------------------------------------------------------------------------------------------------------------------------------------------------------------------------------------------------------------------------------------------------------------------------------------------------------------------------------------------------------------------------------------------------------------------------------------------------------------------------------------------------------------------------------------------------------------------------------------------------------------------------------------------------------------------------------------------------------------------------------------------------------------------------------------------------------------------------------------------------------------------------------------------------------------------------------------------------------------------------------------------------------------------------------------------------------------------------------------------------------------------------------------------------------------------------------------------------------------------------------------------------------------------------------------------------------------------------------------------------------------------------------------------------------------------------------------------------------|---------|-------------------------------------------|-----------------|-----------|
| 38PDQ | 34,600            | 44,600 | 14,600        | 20,000                                                                                                                                                                                                                                                                                                                                                                                                                                                                                                                                                                                                                                                                                                                                                                                                                                                                                                                                                                                                                                                                                                                                                                                                                                                                                                                                                                                                                                                                                                                                                                                                                                                                                                                                                                                                                                                                                                                                                                                                                                                                                                                         | 238"          | 38' 10"          | 12'7"                                                                                                                                                                                                                                                                                                                                                                                                                                                                                                                                                                                                                                                                                                                                                                                                                                                                                                                                                                                                                                                                                                                                                                                                                                                                                                                                                                                                                                                                                                                                                                                                                                                                                                                                                                                                                                                                                                                                                                                                                                                                                                                             | 81"                                                                                                                                                                                                                                                                                                                                                                                                                                                                                                                                                                                                                                                                                                                                                                                                                                                                                                                                                                                                                                                                                                                                                                                                                                                                                                                                                                                                                                                                                                                                                                                                                                                                                                                                                                                                                                                                                                                                                                                                                                                                                                                            | 96"   | 100 1/2"   | 10              | 60                                                                                                                                                                                                                                                                                                                                                                                                                                                                                                                                                                                                                                                                                                                                                                                                                                                                                                                                                                                                                                                                                                                                                                                                                                                                                                                                                                                                                                                                                                                                                                                                                                                                                                                                                                                                                                                                                                                                                                                                                                                                                                                             | 40      | 100                                       | 55              | 130       |
| 40PST | 34,600            | 44,600 | 14,600        | 20,000                                                                                                                                                                                                                                                                                                                                                                                                                                                                                                                                                                                                                                                                                                                                                                                                                                                                                                                                                                                                                                                                                                                                                                                                                                                                                                                                                                                                                                                                                                                                                                                                                                                                                                                                                                                                                                                                                                                                                                                                                                                                                                                         | 262"          | 40' 10"          | 12'7"                                                                                                                                                                                                                                                                                                                                                                                                                                                                                                                                                                                                                                                                                                                                                                                                                                                                                                                                                                                                                                                                                                                                                                                                                                                                                                                                                                                                                                                                                                                                                                                                                                                                                                                                                                                                                                                                                                                                                                                                                                                                                                                             | 81"                                                                                                                                                                                                                                                                                                                                                                                                                                                                                                                                                                                                                                                                                                                                                                                                                                                                                                                                                                                                                                                                                                                                                                                                                                                                                                                                                                                                                                                                                                                                                                                                                                                                                                                                                                                                                                                                                                                                                                                                                                                                                                                            | 96"   | 1001/2"    | 12              | 60                                                                                                                                                                                                                                                                                                                                                                                                                                                                                                                                                                                                                                                                                                                                                                                                                                                                                                                                                                                                                                                                                                                                                                                                                                                                                                                                                                                                                                                                                                                                                                                                                                                                                                                                                                                                                                                                                                                                                                                                                                                                                                                             | 40      | 100                                       | 55              | 130       |
| 40PBT | 34,600            | 44,600 | 14,600        | 20,000                                                                                                                                                                                                                                                                                                                                                                                                                                                                                                                                                                                                                                                                                                                                                                                                                                                                                                                                                                                                                                                                                                                                                                                                                                                                                                                                                                                                                                                                                                                                                                                                                                                                                                                                                                                                                                                                                                                                                                                                                                                                                                                         | 262"          | 40' 10"          | 12'7"                                                                                                                                                                                                                                                                                                                                                                                                                                                                                                                                                                                                                                                                                                                                                                                                                                                                                                                                                                                                                                                                                                                                                                                                                                                                                                                                                                                                                                                                                                                                                                                                                                                                                                                                                                                                                                                                                                                                                                                                                                                                                                                             | 81"                                                                                                                                                                                                                                                                                                                                                                                                                                                                                                                                                                                                                                                                                                                                                                                                                                                                                                                                                                                                                                                                                                                                                                                                                                                                                                                                                                                                                                                                                                                                                                                                                                                                                                                                                                                                                                                                                                                                                                                                                                                                                                                            | 96"   | 1001/2"    | 12              | 60                                                                                                                                                                                                                                                                                                                                                                                                                                                                                                                                                                                                                                                                                                                                                                                                                                                                                                                                                                                                                                                                                                                                                                                                                                                                                                                                                                                                                                                                                                                                                                                                                                                                                                                                                                                                                                                                                                                                                                                                                                                                                                                             | 40      | 100                                       | 55              | 130       |
| 40PRQ | 34,600            | 44,600 | 14,600        | 20,000                                                                                                                                                                                                                                                                                                                                                                                                                                                                                                                                                                                                                                                                                                                                                                                                                                                                                                                                                                                                                                                                                                                                                                                                                                                                                                                                                                                                                                                                                                                                                                                                                                                                                                                                                                                                                                                                                                                                                                                                                                                                                                                         | 262"          | 40' 10"          | 12'7"                                                                                                                                                                                                                                                                                                                                                                                                                                                                                                                                                                                                                                                                                                                                                                                                                                                                                                                                                                                                                                                                                                                                                                                                                                                                                                                                                                                                                                                                                                                                                                                                                                                                                                                                                                                                                                                                                                                                                                                                                                                                                                                             | 81"                                                                                                                                                                                                                                                                                                                                                                                                                                                                                                                                                                                                                                                                                                                                                                                                                                                                                                                                                                                                                                                                                                                                                                                                                                                                                                                                                                                                                                                                                                                                                                                                                                                                                                                                                                                                                                                                                                                                                                                                                                                                                                                            | 96"   | 1001/2"    | 12              | 60                                                                                                                                                                                                                                                                                                                                                                                                                                                                                                                                                                                                                                                                                                                                                                                                                                                                                                                                                                                                                                                                                                                                                                                                                                                                                                                                                                                                                                                                                                                                                                                                                                                                                                                                                                                                                                                                                                                                                                                                                                                                                                                             | 40      | 100                                       | 55              | 130       |
| 40PAQ | 34,600            | 44,600 | 14,600        | 20,000                                                                                                                                                                                                                                                                                                                                                                                                                                                                                                                                                                                                                                                                                                                                                                                                                                                                                                                                                                                                                                                                                                                                                                                                                                                                                                                                                                                                                                                                                                                                                                                                                                                                                                                                                                                                                                                                                                                                                                                                                                                                                                                         | 262"          | 40' 10"          | 12'7"                                                                                                                                                                                                                                                                                                                                                                                                                                                                                                                                                                                                                                                                                                                                                                                                                                                                                                                                                                                                                                                                                                                                                                                                                                                                                                                                                                                                                                                                                                                                                                                                                                                                                                                                                                                                                                                                                                                                                                                                                                                                                                                             | 81"                                                                                                                                                                                                                                                                                                                                                                                                                                                                                                                                                                                                                                                                                                                                                                                                                                                                                                                                                                                                                                                                                                                                                                                                                                                                                                                                                                                                                                                                                                                                                                                                                                                                                                                                                                                                                                                                                                                                                                                                                                                                                                                            | 96"   | 1001/2"    | 12              | 60                                                                                                                                                                                                                                                                                                                                                                                                                                                                                                                                                                                                                                                                                                                                                                                                                                                                                                                                                                                                                                                                                                                                                                                                                                                                                                                                                                                                                                                                                                                                                                                                                                                                                                                                                                                                                                                                                                                                                                                                                                                                                                                             | 40      | 100                                       | 55              | 130       |
| 40PDQ | 34,600            | 44,600 | 14,600        | 20,000                                                                                                                                                                                                                                                                                                                                                                                                                                                                                                                                                                                                                                                                                                                                                                                                                                                                                                                                                                                                                                                                                                                                                                                                                                                                                                                                                                                                                                                                                                                                                                                                                                                                                                                                                                                                                                                                                                                                                                                                                                                                                                                         | 262"          | 40' 10"          | 12'7"                                                                                                                                                                                                                                                                                                                                                                                                                                                                                                                                                                                                                                                                                                                                                                                                                                                                                                                                                                                                                                                                                                                                                                                                                                                                                                                                                                                                                                                                                                                                                                                                                                                                                                                                                                                                                                                                                                                                                                                                                                                                                                                             | 81"                                                                                                                                                                                                                                                                                                                                                                                                                                                                                                                                                                                                                                                                                                                                                                                                                                                                                                                                                                                                                                                                                                                                                                                                                                                                                                                                                                                                                                                                                                                                                                                                                                                                                                                                                                                                                                                                                                                                                                                                                                                                                                                            | 96"   | 100 1/2"   | 12              | 60                                                                                                                                                                                                                                                                                                                                                                                                                                                                                                                                                                                                                                                                                                                                                                                                                                                                                                                                                                                                                                                                                                                                                                                                                                                                                                                                                                                                                                                                                                                                                                                                                                                                                                                                                                                                                                                                                                                                                                                                                                                                                                                             | 40      | 100                                       | 55              | 130       |
|       |                   |        |               |                                                                                                                                                                                                                                                                                                                                                                                                                                                                                                                                                                                                                                                                                                                                                                                                                                                                                                                                                                                                                                                                                                                                                                                                                                                                                                                                                                                                                                                                                                                                                                                                                                                                                                                                                                                                                                                                                                                                                                                                                                                                                                                                |               |                  |                                                                                                                                                                                                                                                                                                                                                                                                                                                                                                                                                                                                                                                                                                                                                                                                                                                                                                                                                                                                                                                                                                                                                                                                                                                                                                                                                                                                                                                                                                                                                                                                                                                                                                                                                                                                                                                                                                                                                                                                                                                                                                                                   |                                                                                                                                                                                                                                                                                                                                                                                                                                                                                                                                                                                                                                                                                                                                                                                                                                                                                                                                                                                                                                                                                                                                                                                                                                                                                                                                                                                                                                                                                                                                                                                                                                                                                                                                                                                                                                                                                                                                                                                                                                                                                                                                |       |            |                 |                                                                                                                                                                                                                                                                                                                                                                                                                                                                                                                                                                                                                                                                                                                                                                                                                                                                                                                                                                                                                                                                                                                                                                                                                                                                                                                                                                                                                                                                                                                                                                                                                                                                                                                                                                                                                                                                                                                                                                                                                                                                                                                                |         |                                           |                 |           |