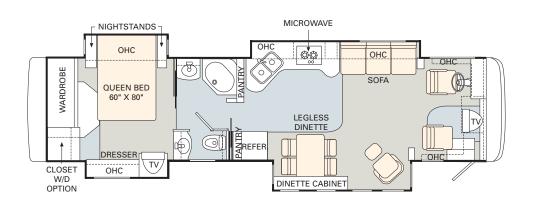

No other manufacturer gives you as many innovative floorplan choices as Monaco. The 2005 Camelot offers triple and quad slide-out models in lengths that range from 38' to 40'.

Find all the latest product news and updates online: monacocoach.com

## **FURNITURE OPTIONS**

Monaco gives you more ways to customize your motorhome to fit your lifestyle. Here are some furniture options you may wish to consider. (Please see page 19 for a full list of the available options on each floorplan.)

King Bed (72" x 80")
Hide-A-Bed Sofa
Electric Sofa
Magic Bed
J-Lounge
Booth Dinette
Wraparound Computer Table

40FA

|       | WEGHT RATINGS LES |        | 100 July 2005 | Per Solos on the second of the | MEASCHEIMEN'S | 888<br>0,891//89 | 75.<br>O (8) // (8) O | Programme Progra | They. | Chord Mich | Man Caracin Co. | Stoy to the stoy of the stoy o | 8/2cx x | They they they they they they they they t | 411, 47, 47, 47 | Fuer tonk |
|-------|-------------------|--------|---------------|--------------------------------------------------------------------------------------------------------------------------------------------------------------------------------------------------------------------------------------------------------------------------------------------------------------------------------------------------------------------------------------------------------------------------------------------------------------------------------------------------------------------------------------------------------------------------------------------------------------------------------------------------------------------------------------------------------------------------------------------------------------------------------------------------------------------------------------------------------------------------------------------------------------------------------------------------------------------------------------------------------------------------------------------------------------------------------------------------------------------------------------------------------------------------------------------------------------------------------------------------------------------------------------------------------------------------------------------------------------------------------------------------------------------------------------------------------------------------------------------------------------------------------------------------------------------------------------------------------------------------------------------------------------------------------------------------------------------------------------------------------------------------------------------------------------------------------------------------------------------------------------------------------------------------------------------------------------------------------------------------------------------------------------------------------------------------------------------------------------------------------|---------------|------------------|-----------------------------------------------------------------------------------------------------------------------------------------------------------------------------------------------------------------------------------------------------------------------------------------------------------------------------------------------------------------------------------------------------------------------------------------------------------------------------------------------------------------------------------------------------------------------------------------------------------------------------------------------------------------------------------------------------------------------------------------------------------------------------------------------------------------------------------------------------------------------------------------------------------------------------------------------------------------------------------------------------------------------------------------------------------------------------------------------------------------------------------------------------------------------------------------------------------------------------------------------------------------------------------------------------------------------------------------------------------------------------------------------------------------------------------------------------------------------------------------------------------------------------------------------------------------------------------------------------------------------------------------------------------------------------------------------------------------------------------------------------------------------------------------------------------------------------------------------------------------------------------------------------------------------------------------------------------------------------------------------------------------------------------------------------------------------------------------------------------------------------------|--------------------------------------------------------------------------------------------------------------------------------------------------------------------------------------------------------------------------------------------------------------------------------------------------------------------------------------------------------------------------------------------------------------------------------------------------------------------------------------------------------------------------------------------------------------------------------------------------------------------------------------------------------------------------------------------------------------------------------------------------------------------------------------------------------------------------------------------------------------------------------------------------------------------------------------------------------------------------------------------------------------------------------------------------------------------------------------------------------------------------------------------------------------------------------------------------------------------------------------------------------------------------------------------------------------------------------------------------------------------------------------------------------------------------------------------------------------------------------------------------------------------------------------------------------------------------------------------------------------------------------------------------------------------------------------------------------------------------------------------------------------------------------------------------------------------------------------------------------------------------------------------------------------------------------------------------------------------------------------------------------------------------------------------------------------------------------------------------------------------------------|-------|------------|-----------------|--------------------------------------------------------------------------------------------------------------------------------------------------------------------------------------------------------------------------------------------------------------------------------------------------------------------------------------------------------------------------------------------------------------------------------------------------------------------------------------------------------------------------------------------------------------------------------------------------------------------------------------------------------------------------------------------------------------------------------------------------------------------------------------------------------------------------------------------------------------------------------------------------------------------------------------------------------------------------------------------------------------------------------------------------------------------------------------------------------------------------------------------------------------------------------------------------------------------------------------------------------------------------------------------------------------------------------------------------------------------------------------------------------------------------------------------------------------------------------------------------------------------------------------------------------------------------------------------------------------------------------------------------------------------------------------------------------------------------------------------------------------------------------------------------------------------------------------------------------------------------------------------------------------------------------------------------------------------------------------------------------------------------------------------------------------------------------------------------------------------------------|---------|-------------------------------------------|-----------------|-----------|
| 38PDQ | 34,600            | 44,600 | 14,600        | 20,000                                                                                                                                                                                                                                                                                                                                                                                                                                                                                                                                                                                                                                                                                                                                                                                                                                                                                                                                                                                                                                                                                                                                                                                                                                                                                                                                                                                                                                                                                                                                                                                                                                                                                                                                                                                                                                                                                                                                                                                                                                                                                                                         | 238"          | 38' 10"          | 12'7"                                                                                                                                                                                                                                                                                                                                                                                                                                                                                                                                                                                                                                                                                                                                                                                                                                                                                                                                                                                                                                                                                                                                                                                                                                                                                                                                                                                                                                                                                                                                                                                                                                                                                                                                                                                                                                                                                                                                                                                                                                                                                                                             | 81"                                                                                                                                                                                                                                                                                                                                                                                                                                                                                                                                                                                                                                                                                                                                                                                                                                                                                                                                                                                                                                                                                                                                                                                                                                                                                                                                                                                                                                                                                                                                                                                                                                                                                                                                                                                                                                                                                                                                                                                                                                                                                                                            | 96"   | 100 1/2"   | 10              | 60                                                                                                                                                                                                                                                                                                                                                                                                                                                                                                                                                                                                                                                                                                                                                                                                                                                                                                                                                                                                                                                                                                                                                                                                                                                                                                                                                                                                                                                                                                                                                                                                                                                                                                                                                                                                                                                                                                                                                                                                                                                                                                                             | 40      | 100                                       | 55              | 130       |
| 40PST | 34,600            | 44,600 | 14,600        | 20,000                                                                                                                                                                                                                                                                                                                                                                                                                                                                                                                                                                                                                                                                                                                                                                                                                                                                                                                                                                                                                                                                                                                                                                                                                                                                                                                                                                                                                                                                                                                                                                                                                                                                                                                                                                                                                                                                                                                                                                                                                                                                                                                         | 262"          | 40' 10"          | 12'7"                                                                                                                                                                                                                                                                                                                                                                                                                                                                                                                                                                                                                                                                                                                                                                                                                                                                                                                                                                                                                                                                                                                                                                                                                                                                                                                                                                                                                                                                                                                                                                                                                                                                                                                                                                                                                                                                                                                                                                                                                                                                                                                             | 81"                                                                                                                                                                                                                                                                                                                                                                                                                                                                                                                                                                                                                                                                                                                                                                                                                                                                                                                                                                                                                                                                                                                                                                                                                                                                                                                                                                                                                                                                                                                                                                                                                                                                                                                                                                                                                                                                                                                                                                                                                                                                                                                            | 96"   | 1001/2"    | 12              | 60                                                                                                                                                                                                                                                                                                                                                                                                                                                                                                                                                                                                                                                                                                                                                                                                                                                                                                                                                                                                                                                                                                                                                                                                                                                                                                                                                                                                                                                                                                                                                                                                                                                                                                                                                                                                                                                                                                                                                                                                                                                                                                                             | 40      | 100                                       | 55              | 130       |
| 40PBT | 34,600            | 44,600 | 14,600        | 20,000                                                                                                                                                                                                                                                                                                                                                                                                                                                                                                                                                                                                                                                                                                                                                                                                                                                                                                                                                                                                                                                                                                                                                                                                                                                                                                                                                                                                                                                                                                                                                                                                                                                                                                                                                                                                                                                                                                                                                                                                                                                                                                                         | 262"          | 40' 10"          | 12'7"                                                                                                                                                                                                                                                                                                                                                                                                                                                                                                                                                                                                                                                                                                                                                                                                                                                                                                                                                                                                                                                                                                                                                                                                                                                                                                                                                                                                                                                                                                                                                                                                                                                                                                                                                                                                                                                                                                                                                                                                                                                                                                                             | 81"                                                                                                                                                                                                                                                                                                                                                                                                                                                                                                                                                                                                                                                                                                                                                                                                                                                                                                                                                                                                                                                                                                                                                                                                                                                                                                                                                                                                                                                                                                                                                                                                                                                                                                                                                                                                                                                                                                                                                                                                                                                                                                                            | 96"   | 1001/2"    | 12              | 60                                                                                                                                                                                                                                                                                                                                                                                                                                                                                                                                                                                                                                                                                                                                                                                                                                                                                                                                                                                                                                                                                                                                                                                                                                                                                                                                                                                                                                                                                                                                                                                                                                                                                                                                                                                                                                                                                                                                                                                                                                                                                                                             | 40      | 100                                       | 55              | 130       |
| 40PRQ | 34,600            | 44,600 | 14,600        | 20,000                                                                                                                                                                                                                                                                                                                                                                                                                                                                                                                                                                                                                                                                                                                                                                                                                                                                                                                                                                                                                                                                                                                                                                                                                                                                                                                                                                                                                                                                                                                                                                                                                                                                                                                                                                                                                                                                                                                                                                                                                                                                                                                         | 262"          | 40' 10"          | 12'7"                                                                                                                                                                                                                                                                                                                                                                                                                                                                                                                                                                                                                                                                                                                                                                                                                                                                                                                                                                                                                                                                                                                                                                                                                                                                                                                                                                                                                                                                                                                                                                                                                                                                                                                                                                                                                                                                                                                                                                                                                                                                                                                             | 81"                                                                                                                                                                                                                                                                                                                                                                                                                                                                                                                                                                                                                                                                                                                                                                                                                                                                                                                                                                                                                                                                                                                                                                                                                                                                                                                                                                                                                                                                                                                                                                                                                                                                                                                                                                                                                                                                                                                                                                                                                                                                                                                            | 96"   | 1001/2"    | 12              | 60                                                                                                                                                                                                                                                                                                                                                                                                                                                                                                                                                                                                                                                                                                                                                                                                                                                                                                                                                                                                                                                                                                                                                                                                                                                                                                                                                                                                                                                                                                                                                                                                                                                                                                                                                                                                                                                                                                                                                                                                                                                                                                                             | 40      | 100                                       | 55              | 130       |
| 40PAQ | 34,600            | 44,600 | 14,600        | 20,000                                                                                                                                                                                                                                                                                                                                                                                                                                                                                                                                                                                                                                                                                                                                                                                                                                                                                                                                                                                                                                                                                                                                                                                                                                                                                                                                                                                                                                                                                                                                                                                                                                                                                                                                                                                                                                                                                                                                                                                                                                                                                                                         | 262"          | 40' 10"          | 12'7"                                                                                                                                                                                                                                                                                                                                                                                                                                                                                                                                                                                                                                                                                                                                                                                                                                                                                                                                                                                                                                                                                                                                                                                                                                                                                                                                                                                                                                                                                                                                                                                                                                                                                                                                                                                                                                                                                                                                                                                                                                                                                                                             | 81"                                                                                                                                                                                                                                                                                                                                                                                                                                                                                                                                                                                                                                                                                                                                                                                                                                                                                                                                                                                                                                                                                                                                                                                                                                                                                                                                                                                                                                                                                                                                                                                                                                                                                                                                                                                                                                                                                                                                                                                                                                                                                                                            | 96"   | 1001/2"    | 12              | 60                                                                                                                                                                                                                                                                                                                                                                                                                                                                                                                                                                                                                                                                                                                                                                                                                                                                                                                                                                                                                                                                                                                                                                                                                                                                                                                                                                                                                                                                                                                                                                                                                                                                                                                                                                                                                                                                                                                                                                                                                                                                                                                             | 40      | 100                                       | 55              | 130       |
| 40PDQ | 34,600            | 44,600 | 14,600        | 20,000                                                                                                                                                                                                                                                                                                                                                                                                                                                                                                                                                                                                                                                                                                                                                                                                                                                                                                                                                                                                                                                                                                                                                                                                                                                                                                                                                                                                                                                                                                                                                                                                                                                                                                                                                                                                                                                                                                                                                                                                                                                                                                                         | 262"          | 40' 10"          | 12'7"                                                                                                                                                                                                                                                                                                                                                                                                                                                                                                                                                                                                                                                                                                                                                                                                                                                                                                                                                                                                                                                                                                                                                                                                                                                                                                                                                                                                                                                                                                                                                                                                                                                                                                                                                                                                                                                                                                                                                                                                                                                                                                                             | 81"                                                                                                                                                                                                                                                                                                                                                                                                                                                                                                                                                                                                                                                                                                                                                                                                                                                                                                                                                                                                                                                                                                                                                                                                                                                                                                                                                                                                                                                                                                                                                                                                                                                                                                                                                                                                                                                                                                                                                                                                                                                                                                                            | 96"   | 100 1/2"   | 12              | 60                                                                                                                                                                                                                                                                                                                                                                                                                                                                                                                                                                                                                                                                                                                                                                                                                                                                                                                                                                                                                                                                                                                                                                                                                                                                                                                                                                                                                                                                                                                                                                                                                                                                                                                                                                                                                                                                                                                                                                                                                                                                                                                             | 40      | 100                                       | 55              | 130       |
|       |                   |        |               |                                                                                                                                                                                                                                                                                                                                                                                                                                                                                                                                                                                                                                                                                                                                                                                                                                                                                                                                                                                                                                                                                                                                                                                                                                                                                                                                                                                                                                                                                                                                                                                                                                                                                                                                                                                                                                                                                                                                                                                                                                                                                                                                |               |                  |                                                                                                                                                                                                                                                                                                                                                                                                                                                                                                                                                                                                                                                                                                                                                                                                                                                                                                                                                                                                                                                                                                                                                                                                                                                                                                                                                                                                                                                                                                                                                                                                                                                                                                                                                                                                                                                                                                                                                                                                                                                                                                                                   |                                                                                                                                                                                                                                                                                                                                                                                                                                                                                                                                                                                                                                                                                                                                                                                                                                                                                                                                                                                                                                                                                                                                                                                                                                                                                                                                                                                                                                                                                                                                                                                                                                                                                                                                                                                                                                                                                                                                                                                                                                                                                                                                |       |            |                 |                                                                                                                                                                                                                                                                                                                                                                                                                                                                                                                                                                                                                                                                                                                                                                                                                                                                                                                                                                                                                                                                                                                                                                                                                                                                                                                                                                                                                                                                                                                                                                                                                                                                                                                                                                                                                                                                                                                                                                                                                                                                                                                                |         |                                           |                 |           |