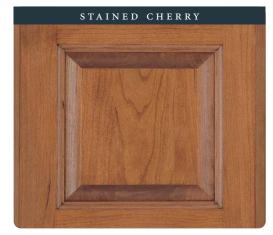

## INTERIOR

Stained or Natural Oak Cabinetry

Solid Wood Raised Panel Cabinet Doors

Refrigerator Raised Panel Hardwood Inserts

Hardwood Veneer Paneling

Crown Molding in Bedroom and Living Area

Lined Cabinet Shelves

#### OPTIONS

Decors: Grand Canyon, Plaza Suite, Renaissance Green, Country Manor

Wood Choice: Walnut, Stained Cherry, Natural Cherry,

Natural Maple

Solid Surface Kitchen Sink Entry Floor to Match Kitchen

Laminated Plank Flooring in Kitchen and Bath