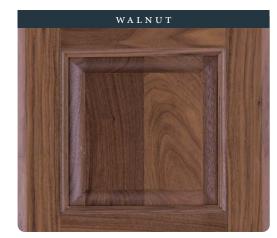

## INTERIOR

Stained or Natural Oak Cabinetry

Solid Wood Raised Panel Cabinet Doors

Refrigerator Raised Panel Hardwood Inserts

Hardwood Veneer Paneling

Crown Molding in Bedroom and Living Area

Lined Cabinet Shelves

#### OPTIONS

Decors: Grand Canyon, Plaza Suite, Renaissance Green, Country Manor

Wood Choice: Walnut, Stained Cherry, Natural Cherry,

Natural Maple

Solid Surface Kitchen Sink Entry Floor to Match Kitchen

Laminated Plank Flooring in Kitchen and Bath