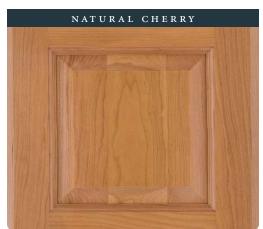

## INTERIOR

Stained or Natural Oak Cabinetry

Solid Wood Raised Panel Cabinet Doors

Refrigerator Raised Panel Hardwood Inserts

Hardwood Veneer Paneling

Crown Molding in Bedroom and Living Area

Lined Cabinet Shelves

#### OPTIONS

Decors: Grand Canyon, Plaza Suite, Renaissance Green, Country Manor

Wood Choice: Walnut, Stained Cherry, Natural Cherry,

Natural Maple

Solid Surface Kitchen Sink Entry Floor to Match Kitchen

Laminated Plank Flooring in Kitchen and Bath