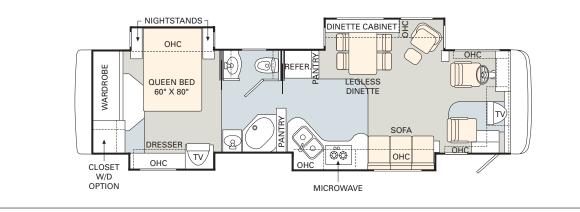

No other manufacturer gives you as many innovative floorplan choices as Monaco. The 2005 Camelot offers triple and quad slide-out models in lengths that range from 38' to 40'.

Find all the latest product news and updates online: monacocoach.com

King Bed (72" x 80")
Hide-A-Bed Sofa
Electric Sofa
Magic Bed
J-Lounge
Booth Dinette
Wraparound Computer Table

40FA

|       | WEGHT RATINGS LES |        | 100 July 2005 | Per Solos on the second of the | MEASCHEIMEN'S | 888<br>0,891//89 | 75.<br>O (8) // (8) O | Programme Progra | They. | Chord Mich | Man Caracin Co. | Stoy to the stoy of the stoy o | 8/2cx x | They they they they they they they they t | 411, 47, 47, 47 | Fuer tonk |
|-------|-------------------|--------|---------------|--------------------------------------------------------------------------------------------------------------------------------------------------------------------------------------------------------------------------------------------------------------------------------------------------------------------------------------------------------------------------------------------------------------------------------------------------------------------------------------------------------------------------------------------------------------------------------------------------------------------------------------------------------------------------------------------------------------------------------------------------------------------------------------------------------------------------------------------------------------------------------------------------------------------------------------------------------------------------------------------------------------------------------------------------------------------------------------------------------------------------------------------------------------------------------------------------------------------------------------------------------------------------------------------------------------------------------------------------------------------------------------------------------------------------------------------------------------------------------------------------------------------------------------------------------------------------------------------------------------------------------------------------------------------------------------------------------------------------------------------------------------------------------------------------------------------------------------------------------------------------------------------------------------------------------------------------------------------------------------------------------------------------------------------------------------------------------------------------------------------------------|---------------|------------------|-----------------------------------------------------------------------------------------------------------------------------------------------------------------------------------------------------------------------------------------------------------------------------------------------------------------------------------------------------------------------------------------------------------------------------------------------------------------------------------------------------------------------------------------------------------------------------------------------------------------------------------------------------------------------------------------------------------------------------------------------------------------------------------------------------------------------------------------------------------------------------------------------------------------------------------------------------------------------------------------------------------------------------------------------------------------------------------------------------------------------------------------------------------------------------------------------------------------------------------------------------------------------------------------------------------------------------------------------------------------------------------------------------------------------------------------------------------------------------------------------------------------------------------------------------------------------------------------------------------------------------------------------------------------------------------------------------------------------------------------------------------------------------------------------------------------------------------------------------------------------------------------------------------------------------------------------------------------------------------------------------------------------------------------------------------------------------------------------------------------------------------|--------------------------------------------------------------------------------------------------------------------------------------------------------------------------------------------------------------------------------------------------------------------------------------------------------------------------------------------------------------------------------------------------------------------------------------------------------------------------------------------------------------------------------------------------------------------------------------------------------------------------------------------------------------------------------------------------------------------------------------------------------------------------------------------------------------------------------------------------------------------------------------------------------------------------------------------------------------------------------------------------------------------------------------------------------------------------------------------------------------------------------------------------------------------------------------------------------------------------------------------------------------------------------------------------------------------------------------------------------------------------------------------------------------------------------------------------------------------------------------------------------------------------------------------------------------------------------------------------------------------------------------------------------------------------------------------------------------------------------------------------------------------------------------------------------------------------------------------------------------------------------------------------------------------------------------------------------------------------------------------------------------------------------------------------------------------------------------------------------------------------------|-------|------------|-----------------|--------------------------------------------------------------------------------------------------------------------------------------------------------------------------------------------------------------------------------------------------------------------------------------------------------------------------------------------------------------------------------------------------------------------------------------------------------------------------------------------------------------------------------------------------------------------------------------------------------------------------------------------------------------------------------------------------------------------------------------------------------------------------------------------------------------------------------------------------------------------------------------------------------------------------------------------------------------------------------------------------------------------------------------------------------------------------------------------------------------------------------------------------------------------------------------------------------------------------------------------------------------------------------------------------------------------------------------------------------------------------------------------------------------------------------------------------------------------------------------------------------------------------------------------------------------------------------------------------------------------------------------------------------------------------------------------------------------------------------------------------------------------------------------------------------------------------------------------------------------------------------------------------------------------------------------------------------------------------------------------------------------------------------------------------------------------------------------------------------------------------------|---------|-------------------------------------------|-----------------|-----------|
| 38PDQ | 34,600            | 44,600 | 14,600        | 20,000                                                                                                                                                                                                                                                                                                                                                                                                                                                                                                                                                                                                                                                                                                                                                                                                                                                                                                                                                                                                                                                                                                                                                                                                                                                                                                                                                                                                                                                                                                                                                                                                                                                                                                                                                                                                                                                                                                                                                                                                                                                                                                                         | 238"          | 38' 10"          | 12'7"                                                                                                                                                                                                                                                                                                                                                                                                                                                                                                                                                                                                                                                                                                                                                                                                                                                                                                                                                                                                                                                                                                                                                                                                                                                                                                                                                                                                                                                                                                                                                                                                                                                                                                                                                                                                                                                                                                                                                                                                                                                                                                                             | 81"                                                                                                                                                                                                                                                                                                                                                                                                                                                                                                                                                                                                                                                                                                                                                                                                                                                                                                                                                                                                                                                                                                                                                                                                                                                                                                                                                                                                                                                                                                                                                                                                                                                                                                                                                                                                                                                                                                                                                                                                                                                                                                                            | 96"   | 100 1/2"   | 10              | 60                                                                                                                                                                                                                                                                                                                                                                                                                                                                                                                                                                                                                                                                                                                                                                                                                                                                                                                                                                                                                                                                                                                                                                                                                                                                                                                                                                                                                                                                                                                                                                                                                                                                                                                                                                                                                                                                                                                                                                                                                                                                                                                             | 40      | 100                                       | 55              | 130       |
| 40PST | 34,600            | 44,600 | 14,600        | 20,000                                                                                                                                                                                                                                                                                                                                                                                                                                                                                                                                                                                                                                                                                                                                                                                                                                                                                                                                                                                                                                                                                                                                                                                                                                                                                                                                                                                                                                                                                                                                                                                                                                                                                                                                                                                                                                                                                                                                                                                                                                                                                                                         | 262"          | 40' 10"          | 12'7"                                                                                                                                                                                                                                                                                                                                                                                                                                                                                                                                                                                                                                                                                                                                                                                                                                                                                                                                                                                                                                                                                                                                                                                                                                                                                                                                                                                                                                                                                                                                                                                                                                                                                                                                                                                                                                                                                                                                                                                                                                                                                                                             | 81"                                                                                                                                                                                                                                                                                                                                                                                                                                                                                                                                                                                                                                                                                                                                                                                                                                                                                                                                                                                                                                                                                                                                                                                                                                                                                                                                                                                                                                                                                                                                                                                                                                                                                                                                                                                                                                                                                                                                                                                                                                                                                                                            | 96"   | 1001/2"    | 12              | 60                                                                                                                                                                                                                                                                                                                                                                                                                                                                                                                                                                                                                                                                                                                                                                                                                                                                                                                                                                                                                                                                                                                                                                                                                                                                                                                                                                                                                                                                                                                                                                                                                                                                                                                                                                                                                                                                                                                                                                                                                                                                                                                             | 40      | 100                                       | 55              | 130       |
| 40PBT | 34,600            | 44,600 | 14,600        | 20,000                                                                                                                                                                                                                                                                                                                                                                                                                                                                                                                                                                                                                                                                                                                                                                                                                                                                                                                                                                                                                                                                                                                                                                                                                                                                                                                                                                                                                                                                                                                                                                                                                                                                                                                                                                                                                                                                                                                                                                                                                                                                                                                         | 262"          | 40' 10"          | 12'7"                                                                                                                                                                                                                                                                                                                                                                                                                                                                                                                                                                                                                                                                                                                                                                                                                                                                                                                                                                                                                                                                                                                                                                                                                                                                                                                                                                                                                                                                                                                                                                                                                                                                                                                                                                                                                                                                                                                                                                                                                                                                                                                             | 81"                                                                                                                                                                                                                                                                                                                                                                                                                                                                                                                                                                                                                                                                                                                                                                                                                                                                                                                                                                                                                                                                                                                                                                                                                                                                                                                                                                                                                                                                                                                                                                                                                                                                                                                                                                                                                                                                                                                                                                                                                                                                                                                            | 96"   | 1001/2"    | 12              | 60                                                                                                                                                                                                                                                                                                                                                                                                                                                                                                                                                                                                                                                                                                                                                                                                                                                                                                                                                                                                                                                                                                                                                                                                                                                                                                                                                                                                                                                                                                                                                                                                                                                                                                                                                                                                                                                                                                                                                                                                                                                                                                                             | 40      | 100                                       | 55              | 130       |
| 40PRQ | 34,600            | 44,600 | 14,600        | 20,000                                                                                                                                                                                                                                                                                                                                                                                                                                                                                                                                                                                                                                                                                                                                                                                                                                                                                                                                                                                                                                                                                                                                                                                                                                                                                                                                                                                                                                                                                                                                                                                                                                                                                                                                                                                                                                                                                                                                                                                                                                                                                                                         | 262"          | 40' 10"          | 12'7"                                                                                                                                                                                                                                                                                                                                                                                                                                                                                                                                                                                                                                                                                                                                                                                                                                                                                                                                                                                                                                                                                                                                                                                                                                                                                                                                                                                                                                                                                                                                                                                                                                                                                                                                                                                                                                                                                                                                                                                                                                                                                                                             | 81"                                                                                                                                                                                                                                                                                                                                                                                                                                                                                                                                                                                                                                                                                                                                                                                                                                                                                                                                                                                                                                                                                                                                                                                                                                                                                                                                                                                                                                                                                                                                                                                                                                                                                                                                                                                                                                                                                                                                                                                                                                                                                                                            | 96"   | 1001/2"    | 12              | 60                                                                                                                                                                                                                                                                                                                                                                                                                                                                                                                                                                                                                                                                                                                                                                                                                                                                                                                                                                                                                                                                                                                                                                                                                                                                                                                                                                                                                                                                                                                                                                                                                                                                                                                                                                                                                                                                                                                                                                                                                                                                                                                             | 40      | 100                                       | 55              | 130       |
| 40PAQ | 34,600            | 44,600 | 14,600        | 20,000                                                                                                                                                                                                                                                                                                                                                                                                                                                                                                                                                                                                                                                                                                                                                                                                                                                                                                                                                                                                                                                                                                                                                                                                                                                                                                                                                                                                                                                                                                                                                                                                                                                                                                                                                                                                                                                                                                                                                                                                                                                                                                                         | 262"          | 40' 10"          | 12'7"                                                                                                                                                                                                                                                                                                                                                                                                                                                                                                                                                                                                                                                                                                                                                                                                                                                                                                                                                                                                                                                                                                                                                                                                                                                                                                                                                                                                                                                                                                                                                                                                                                                                                                                                                                                                                                                                                                                                                                                                                                                                                                                             | 81"                                                                                                                                                                                                                                                                                                                                                                                                                                                                                                                                                                                                                                                                                                                                                                                                                                                                                                                                                                                                                                                                                                                                                                                                                                                                                                                                                                                                                                                                                                                                                                                                                                                                                                                                                                                                                                                                                                                                                                                                                                                                                                                            | 96"   | 1001/2"    | 12              | 60                                                                                                                                                                                                                                                                                                                                                                                                                                                                                                                                                                                                                                                                                                                                                                                                                                                                                                                                                                                                                                                                                                                                                                                                                                                                                                                                                                                                                                                                                                                                                                                                                                                                                                                                                                                                                                                                                                                                                                                                                                                                                                                             | 40      | 100                                       | 55              | 130       |
| 40PDQ | 34,600            | 44,600 | 14,600        | 20,000                                                                                                                                                                                                                                                                                                                                                                                                                                                                                                                                                                                                                                                                                                                                                                                                                                                                                                                                                                                                                                                                                                                                                                                                                                                                                                                                                                                                                                                                                                                                                                                                                                                                                                                                                                                                                                                                                                                                                                                                                                                                                                                         | 262"          | 40' 10"          | 12'7"                                                                                                                                                                                                                                                                                                                                                                                                                                                                                                                                                                                                                                                                                                                                                                                                                                                                                                                                                                                                                                                                                                                                                                                                                                                                                                                                                                                                                                                                                                                                                                                                                                                                                                                                                                                                                                                                                                                                                                                                                                                                                                                             | 81"                                                                                                                                                                                                                                                                                                                                                                                                                                                                                                                                                                                                                                                                                                                                                                                                                                                                                                                                                                                                                                                                                                                                                                                                                                                                                                                                                                                                                                                                                                                                                                                                                                                                                                                                                                                                                                                                                                                                                                                                                                                                                                                            | 96"   | 100 1/2"   | 12              | 60                                                                                                                                                                                                                                                                                                                                                                                                                                                                                                                                                                                                                                                                                                                                                                                                                                                                                                                                                                                                                                                                                                                                                                                                                                                                                                                                                                                                                                                                                                                                                                                                                                                                                                                                                                                                                                                                                                                                                                                                                                                                                                                             | 40      | 100                                       | 55              | 130       |
|       |                   |        |               |                                                                                                                                                                                                                                                                                                                                                                                                                                                                                                                                                                                                                                                                                                                                                                                                                                                                                                                                                                                                                                                                                                                                                                                                                                                                                                                                                                                                                                                                                                                                                                                                                                                                                                                                                                                                                                                                                                                                                                                                                                                                                                                                |               |                  |                                                                                                                                                                                                                                                                                                                                                                                                                                                                                                                                                                                                                                                                                                                                                                                                                                                                                                                                                                                                                                                                                                                                                                                                                                                                                                                                                                                                                                                                                                                                                                                                                                                                                                                                                                                                                                                                                                                                                                                                                                                                                                                                   |                                                                                                                                                                                                                                                                                                                                                                                                                                                                                                                                                                                                                                                                                                                                                                                                                                                                                                                                                                                                                                                                                                                                                                                                                                                                                                                                                                                                                                                                                                                                                                                                                                                                                                                                                                                                                                                                                                                                                                                                                                                                                                                                |       |            |                 |                                                                                                                                                                                                                                                                                                                                                                                                                                                                                                                                                                                                                                                                                                                                                                                                                                                                                                                                                                                                                                                                                                                                                                                                                                                                                                                                                                                                                                                                                                                                                                                                                                                                                                                                                                                                                                                                                                                                                                                                                                                                                                                                |         |                                           |                 |           |