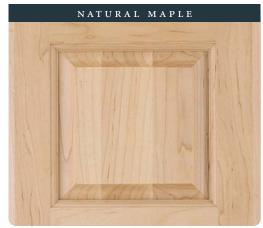

## INTERIOR

Stained or Natural Oak Cabinetry

Solid Wood Raised Panel Cabinet Doors

Refrigerator Raised Panel Hardwood Inserts

Hardwood Veneer Paneling

Crown Molding in Bedroom and Living Area

Lined Cabinet Shelves

#### OPTIONS

Decors: Grand Canyon, Plaza Suite, Renaissance Green, Country Manor

Wood Choice: Walnut, Stained Cherry, Natural Cherry,

Natural Maple

Solid Surface Kitchen Sink Entry Floor to Match Kitchen

Laminated Plank Flooring in Kitchen and Bath