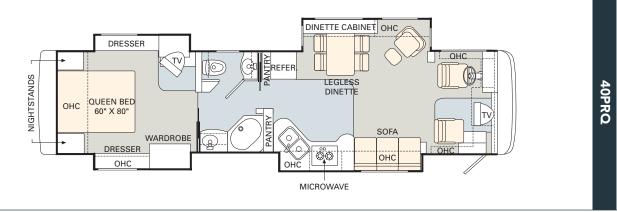

No other manufacturer gives you as many innovative floorplan choices as Monaco. The 2005 Camelot offers triple and quad slide-out models in lengths that range from 38' to 40'.

Find all the latest product news and updates online: monacocoach.com

King Bed (72" x 80")
Hide-A-Bed Sofa
Electric Sofa
Magic Bed
J-Lounge
Booth Dinette
Wraparound Computer Table

40FA

|       | WEGHT RATINGS LES |        | 100 July 2005 | Per Solos on the second of the | MEASCHEIMEN'S | 888<br>0,891//89 | 75.<br>O (8) // (8) O | Programme Progra | They. | Chord Mich | Man Caracin Co. | Stoy to the stoy of the stoy o | 8/2cx x | They they they they they they they they t | 411, 47, 47, 47 | Fuer tonk |
|-------|-------------------|--------|---------------|--------------------------------------------------------------------------------------------------------------------------------------------------------------------------------------------------------------------------------------------------------------------------------------------------------------------------------------------------------------------------------------------------------------------------------------------------------------------------------------------------------------------------------------------------------------------------------------------------------------------------------------------------------------------------------------------------------------------------------------------------------------------------------------------------------------------------------------------------------------------------------------------------------------------------------------------------------------------------------------------------------------------------------------------------------------------------------------------------------------------------------------------------------------------------------------------------------------------------------------------------------------------------------------------------------------------------------------------------------------------------------------------------------------------------------------------------------------------------------------------------------------------------------------------------------------------------------------------------------------------------------------------------------------------------------------------------------------------------------------------------------------------------------------------------------------------------------------------------------------------------------------------------------------------------------------------------------------------------------------------------------------------------------------------------------------------------------------------------------------------------------|---------------|------------------|-----------------------------------------------------------------------------------------------------------------------------------------------------------------------------------------------------------------------------------------------------------------------------------------------------------------------------------------------------------------------------------------------------------------------------------------------------------------------------------------------------------------------------------------------------------------------------------------------------------------------------------------------------------------------------------------------------------------------------------------------------------------------------------------------------------------------------------------------------------------------------------------------------------------------------------------------------------------------------------------------------------------------------------------------------------------------------------------------------------------------------------------------------------------------------------------------------------------------------------------------------------------------------------------------------------------------------------------------------------------------------------------------------------------------------------------------------------------------------------------------------------------------------------------------------------------------------------------------------------------------------------------------------------------------------------------------------------------------------------------------------------------------------------------------------------------------------------------------------------------------------------------------------------------------------------------------------------------------------------------------------------------------------------------------------------------------------------------------------------------------------------|--------------------------------------------------------------------------------------------------------------------------------------------------------------------------------------------------------------------------------------------------------------------------------------------------------------------------------------------------------------------------------------------------------------------------------------------------------------------------------------------------------------------------------------------------------------------------------------------------------------------------------------------------------------------------------------------------------------------------------------------------------------------------------------------------------------------------------------------------------------------------------------------------------------------------------------------------------------------------------------------------------------------------------------------------------------------------------------------------------------------------------------------------------------------------------------------------------------------------------------------------------------------------------------------------------------------------------------------------------------------------------------------------------------------------------------------------------------------------------------------------------------------------------------------------------------------------------------------------------------------------------------------------------------------------------------------------------------------------------------------------------------------------------------------------------------------------------------------------------------------------------------------------------------------------------------------------------------------------------------------------------------------------------------------------------------------------------------------------------------------------------|-------|------------|-----------------|--------------------------------------------------------------------------------------------------------------------------------------------------------------------------------------------------------------------------------------------------------------------------------------------------------------------------------------------------------------------------------------------------------------------------------------------------------------------------------------------------------------------------------------------------------------------------------------------------------------------------------------------------------------------------------------------------------------------------------------------------------------------------------------------------------------------------------------------------------------------------------------------------------------------------------------------------------------------------------------------------------------------------------------------------------------------------------------------------------------------------------------------------------------------------------------------------------------------------------------------------------------------------------------------------------------------------------------------------------------------------------------------------------------------------------------------------------------------------------------------------------------------------------------------------------------------------------------------------------------------------------------------------------------------------------------------------------------------------------------------------------------------------------------------------------------------------------------------------------------------------------------------------------------------------------------------------------------------------------------------------------------------------------------------------------------------------------------------------------------------------------|---------|-------------------------------------------|-----------------|-----------|
| 38PDQ | 34,600            | 44,600 | 14,600        | 20,000                                                                                                                                                                                                                                                                                                                                                                                                                                                                                                                                                                                                                                                                                                                                                                                                                                                                                                                                                                                                                                                                                                                                                                                                                                                                                                                                                                                                                                                                                                                                                                                                                                                                                                                                                                                                                                                                                                                                                                                                                                                                                                                         | 238"          | 38' 10"          | 12'7"                                                                                                                                                                                                                                                                                                                                                                                                                                                                                                                                                                                                                                                                                                                                                                                                                                                                                                                                                                                                                                                                                                                                                                                                                                                                                                                                                                                                                                                                                                                                                                                                                                                                                                                                                                                                                                                                                                                                                                                                                                                                                                                             | 81"                                                                                                                                                                                                                                                                                                                                                                                                                                                                                                                                                                                                                                                                                                                                                                                                                                                                                                                                                                                                                                                                                                                                                                                                                                                                                                                                                                                                                                                                                                                                                                                                                                                                                                                                                                                                                                                                                                                                                                                                                                                                                                                            | 96"   | 100 1/2"   | 10              | 60                                                                                                                                                                                                                                                                                                                                                                                                                                                                                                                                                                                                                                                                                                                                                                                                                                                                                                                                                                                                                                                                                                                                                                                                                                                                                                                                                                                                                                                                                                                                                                                                                                                                                                                                                                                                                                                                                                                                                                                                                                                                                                                             | 40      | 100                                       | 55              | 130       |
| 40PST | 34,600            | 44,600 | 14,600        | 20,000                                                                                                                                                                                                                                                                                                                                                                                                                                                                                                                                                                                                                                                                                                                                                                                                                                                                                                                                                                                                                                                                                                                                                                                                                                                                                                                                                                                                                                                                                                                                                                                                                                                                                                                                                                                                                                                                                                                                                                                                                                                                                                                         | 262"          | 40' 10"          | 12'7"                                                                                                                                                                                                                                                                                                                                                                                                                                                                                                                                                                                                                                                                                                                                                                                                                                                                                                                                                                                                                                                                                                                                                                                                                                                                                                                                                                                                                                                                                                                                                                                                                                                                                                                                                                                                                                                                                                                                                                                                                                                                                                                             | 81"                                                                                                                                                                                                                                                                                                                                                                                                                                                                                                                                                                                                                                                                                                                                                                                                                                                                                                                                                                                                                                                                                                                                                                                                                                                                                                                                                                                                                                                                                                                                                                                                                                                                                                                                                                                                                                                                                                                                                                                                                                                                                                                            | 96"   | 1001/2"    | 12              | 60                                                                                                                                                                                                                                                                                                                                                                                                                                                                                                                                                                                                                                                                                                                                                                                                                                                                                                                                                                                                                                                                                                                                                                                                                                                                                                                                                                                                                                                                                                                                                                                                                                                                                                                                                                                                                                                                                                                                                                                                                                                                                                                             | 40      | 100                                       | 55              | 130       |
| 40PBT | 34,600            | 44,600 | 14,600        | 20,000                                                                                                                                                                                                                                                                                                                                                                                                                                                                                                                                                                                                                                                                                                                                                                                                                                                                                                                                                                                                                                                                                                                                                                                                                                                                                                                                                                                                                                                                                                                                                                                                                                                                                                                                                                                                                                                                                                                                                                                                                                                                                                                         | 262"          | 40' 10"          | 12'7"                                                                                                                                                                                                                                                                                                                                                                                                                                                                                                                                                                                                                                                                                                                                                                                                                                                                                                                                                                                                                                                                                                                                                                                                                                                                                                                                                                                                                                                                                                                                                                                                                                                                                                                                                                                                                                                                                                                                                                                                                                                                                                                             | 81"                                                                                                                                                                                                                                                                                                                                                                                                                                                                                                                                                                                                                                                                                                                                                                                                                                                                                                                                                                                                                                                                                                                                                                                                                                                                                                                                                                                                                                                                                                                                                                                                                                                                                                                                                                                                                                                                                                                                                                                                                                                                                                                            | 96"   | 1001/2"    | 12              | 60                                                                                                                                                                                                                                                                                                                                                                                                                                                                                                                                                                                                                                                                                                                                                                                                                                                                                                                                                                                                                                                                                                                                                                                                                                                                                                                                                                                                                                                                                                                                                                                                                                                                                                                                                                                                                                                                                                                                                                                                                                                                                                                             | 40      | 100                                       | 55              | 130       |
| 40PRQ | 34,600            | 44,600 | 14,600        | 20,000                                                                                                                                                                                                                                                                                                                                                                                                                                                                                                                                                                                                                                                                                                                                                                                                                                                                                                                                                                                                                                                                                                                                                                                                                                                                                                                                                                                                                                                                                                                                                                                                                                                                                                                                                                                                                                                                                                                                                                                                                                                                                                                         | 262"          | 40' 10"          | 12'7"                                                                                                                                                                                                                                                                                                                                                                                                                                                                                                                                                                                                                                                                                                                                                                                                                                                                                                                                                                                                                                                                                                                                                                                                                                                                                                                                                                                                                                                                                                                                                                                                                                                                                                                                                                                                                                                                                                                                                                                                                                                                                                                             | 81"                                                                                                                                                                                                                                                                                                                                                                                                                                                                                                                                                                                                                                                                                                                                                                                                                                                                                                                                                                                                                                                                                                                                                                                                                                                                                                                                                                                                                                                                                                                                                                                                                                                                                                                                                                                                                                                                                                                                                                                                                                                                                                                            | 96"   | 1001/2"    | 12              | 60                                                                                                                                                                                                                                                                                                                                                                                                                                                                                                                                                                                                                                                                                                                                                                                                                                                                                                                                                                                                                                                                                                                                                                                                                                                                                                                                                                                                                                                                                                                                                                                                                                                                                                                                                                                                                                                                                                                                                                                                                                                                                                                             | 40      | 100                                       | 55              | 130       |
| 40PAQ | 34,600            | 44,600 | 14,600        | 20,000                                                                                                                                                                                                                                                                                                                                                                                                                                                                                                                                                                                                                                                                                                                                                                                                                                                                                                                                                                                                                                                                                                                                                                                                                                                                                                                                                                                                                                                                                                                                                                                                                                                                                                                                                                                                                                                                                                                                                                                                                                                                                                                         | 262"          | 40' 10"          | 12'7"                                                                                                                                                                                                                                                                                                                                                                                                                                                                                                                                                                                                                                                                                                                                                                                                                                                                                                                                                                                                                                                                                                                                                                                                                                                                                                                                                                                                                                                                                                                                                                                                                                                                                                                                                                                                                                                                                                                                                                                                                                                                                                                             | 81"                                                                                                                                                                                                                                                                                                                                                                                                                                                                                                                                                                                                                                                                                                                                                                                                                                                                                                                                                                                                                                                                                                                                                                                                                                                                                                                                                                                                                                                                                                                                                                                                                                                                                                                                                                                                                                                                                                                                                                                                                                                                                                                            | 96"   | 1001/2"    | 12              | 60                                                                                                                                                                                                                                                                                                                                                                                                                                                                                                                                                                                                                                                                                                                                                                                                                                                                                                                                                                                                                                                                                                                                                                                                                                                                                                                                                                                                                                                                                                                                                                                                                                                                                                                                                                                                                                                                                                                                                                                                                                                                                                                             | 40      | 100                                       | 55              | 130       |
| 40PDQ | 34,600            | 44,600 | 14,600        | 20,000                                                                                                                                                                                                                                                                                                                                                                                                                                                                                                                                                                                                                                                                                                                                                                                                                                                                                                                                                                                                                                                                                                                                                                                                                                                                                                                                                                                                                                                                                                                                                                                                                                                                                                                                                                                                                                                                                                                                                                                                                                                                                                                         | 262"          | 40' 10"          | 12'7"                                                                                                                                                                                                                                                                                                                                                                                                                                                                                                                                                                                                                                                                                                                                                                                                                                                                                                                                                                                                                                                                                                                                                                                                                                                                                                                                                                                                                                                                                                                                                                                                                                                                                                                                                                                                                                                                                                                                                                                                                                                                                                                             | 81"                                                                                                                                                                                                                                                                                                                                                                                                                                                                                                                                                                                                                                                                                                                                                                                                                                                                                                                                                                                                                                                                                                                                                                                                                                                                                                                                                                                                                                                                                                                                                                                                                                                                                                                                                                                                                                                                                                                                                                                                                                                                                                                            | 96"   | 100 1/2"   | 12              | 60                                                                                                                                                                                                                                                                                                                                                                                                                                                                                                                                                                                                                                                                                                                                                                                                                                                                                                                                                                                                                                                                                                                                                                                                                                                                                                                                                                                                                                                                                                                                                                                                                                                                                                                                                                                                                                                                                                                                                                                                                                                                                                                             | 40      | 100                                       | 55              | 130       |
|       |                   |        |               |                                                                                                                                                                                                                                                                                                                                                                                                                                                                                                                                                                                                                                                                                                                                                                                                                                                                                                                                                                                                                                                                                                                                                                                                                                                                                                                                                                                                                                                                                                                                                                                                                                                                                                                                                                                                                                                                                                                                                                                                                                                                                                                                |               |                  |                                                                                                                                                                                                                                                                                                                                                                                                                                                                                                                                                                                                                                                                                                                                                                                                                                                                                                                                                                                                                                                                                                                                                                                                                                                                                                                                                                                                                                                                                                                                                                                                                                                                                                                                                                                                                                                                                                                                                                                                                                                                                                                                   |                                                                                                                                                                                                                                                                                                                                                                                                                                                                                                                                                                                                                                                                                                                                                                                                                                                                                                                                                                                                                                                                                                                                                                                                                                                                                                                                                                                                                                                                                                                                                                                                                                                                                                                                                                                                                                                                                                                                                                                                                                                                                                                                |       |            |                 |                                                                                                                                                                                                                                                                                                                                                                                                                                                                                                                                                                                                                                                                                                                                                                                                                                                                                                                                                                                                                                                                                                                                                                                                                                                                                                                                                                                                                                                                                                                                                                                                                                                                                                                                                                                                                                                                                                                                                                                                                                                                                                                                |         |                                           |                 |           |