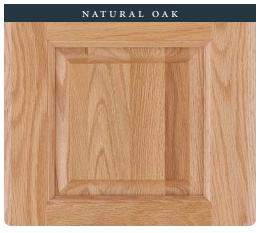

## INTERIOR

Stained or Natural Oak Cabinetry

Solid Wood Raised Panel Cabinet Doors

Refrigerator Raised Panel Hardwood Inserts

Hardwood Veneer Paneling

Crown Molding in Bedroom and Living Area

Lined Cabinet Shelves

#### OPTIONS

Decors: Grand Canyon, Plaza Suite, Renaissance Green, Country Manor

Wood Choice: Walnut, Stained Cherry, Natural Cherry,

Natural Maple

Solid Surface Kitchen Sink Entry Floor to Match Kitchen

Laminated Plank Flooring in Kitchen and Bath