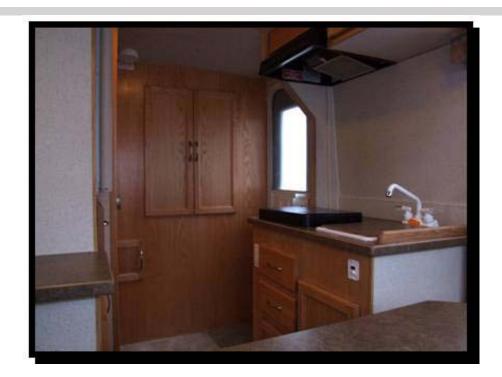

#### Standard Equipm ent

2.7 cu.Ft.Fridge
18,000 BTU Forced AirFurnace
2 BurnerStove Top
Single Sink c/w Cover
Monitorpanelin Range Hood
12V Bathroom Fan
45 AM P Converter
Dual20LB LPG Tanks c/w Auto Change Over
Fresh WaterToilet
12V Dem and WaterSystem
RearStab Jacks
Spare Tire

### Specifications

O verallW iith 79"
O verallLength 16'
InteriorHeight60"
D inette bed 76"x49"
Table Size 29"x40"
Fresh W aterTank 17G allUS
B lack Holding Tank 9G allUS
G ray Holding Tank 17G allUS (optional)
Propane Capacity 10 G al.
Approx.Dry W eight1980 LBS
14'Times