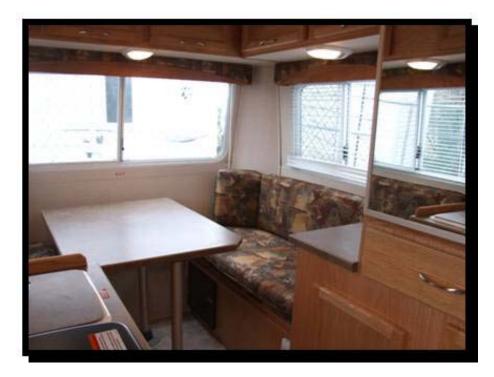

### Specifications

O verallW iith 79"
O verallLength 16'
InteriorHeight60"
D inette bed 76"x49"
Table Size 29"x40"
Fresh W aterTank 17G allUS
B lack Holding Tank 9G allUS
G ray Holding Tank 17G allUS (optional)
Propane Capacity 10 G al.
Approx.Dry W eight1980 LBS
14'Times