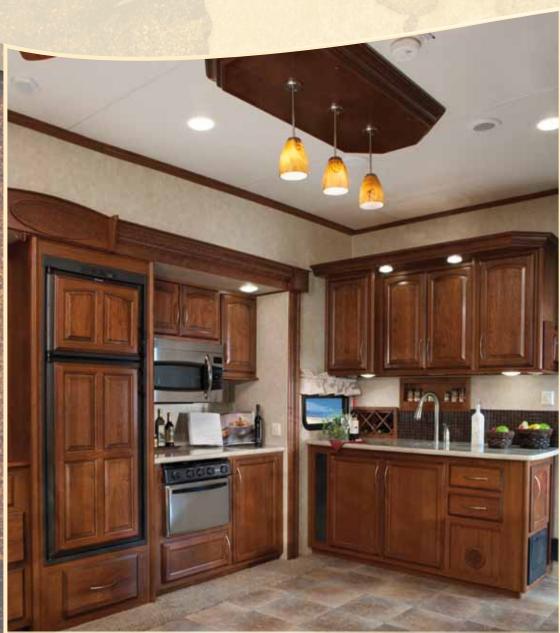

# WITH COLUMBUS BY PALOMINO!

» Upgraded solid surface countertops and solid cherry cabinetry. Recessed in-ceiling, Pendant and Soffit Lighting enhance this magnificent open kitchen.

» This large shower w/seat, frosted sliding door, and cherry cabinetry, completes a gorgeous bathroom.