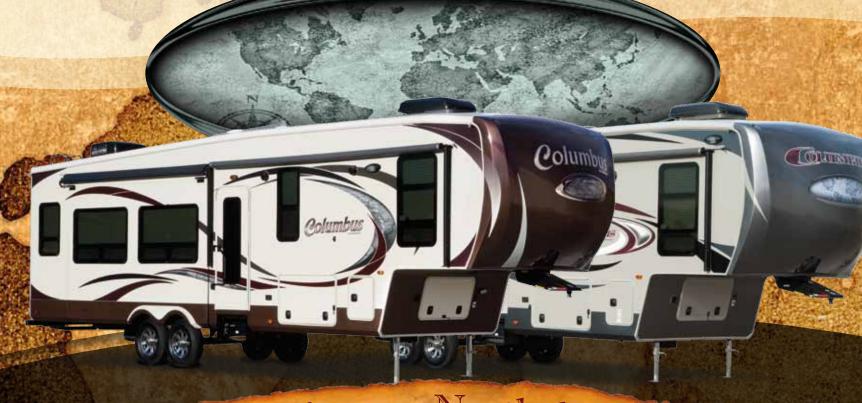

# OLUMBUS

by Palomino

Re-Discover North America with Columbus!

## RE-DISCOVER NORTH AMERICA

# WITH COLUMBUS BY PALOMINO!

» Upgraded solid surface countertops and solid cherry cabinetry. Recessed in-ceiling, Pendant and Soffit Lighting enhance this magnificent open kitchen.

» This large shower w/seat, frosted sliding door, and cherry cabinetry, completes a gorgeous bathroom.