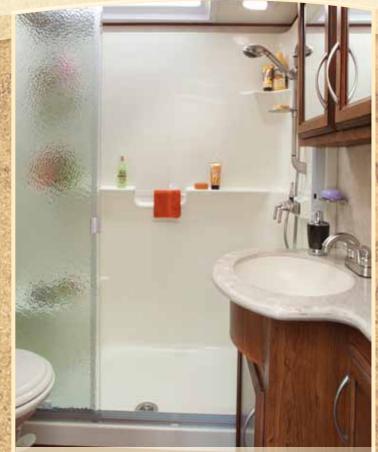

# WITH COLUMBUS BY PALOMINO!

» Upgraded solid surface countertops and solid cherry cabinetry. Recessed in-ceiling, Pendant and Soffit Lighting enhance this magnificent open kitchen.

» This large shower w/seat, frosted sliding door, and cherry cabinetry, completes a gorgeous bathroom.