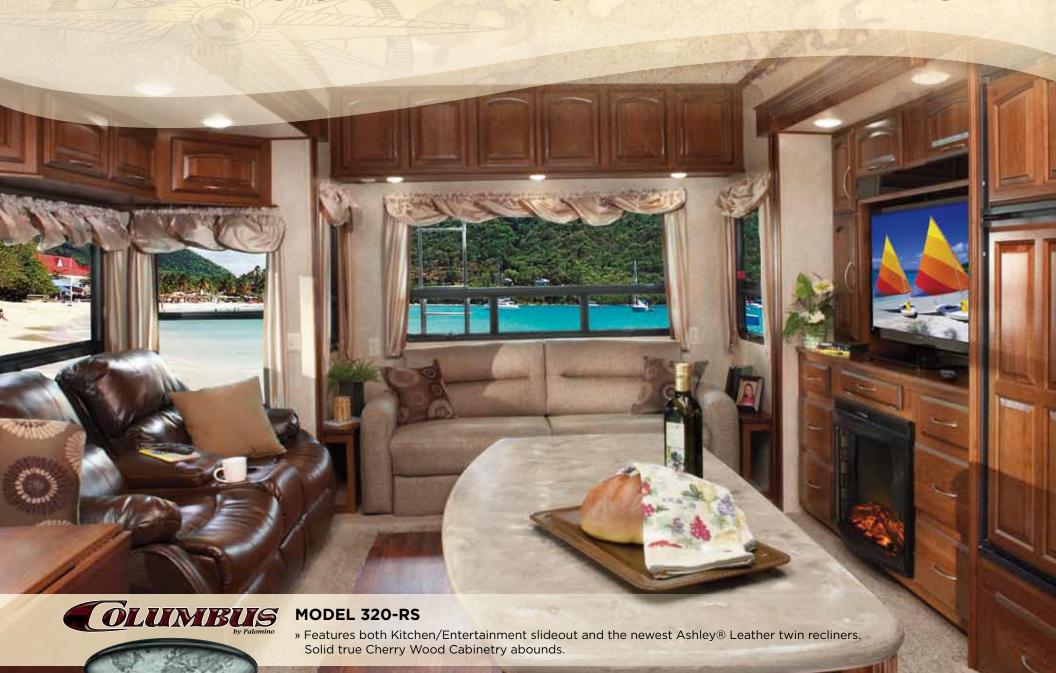

# WITH COLUMBUS BY PALOMINO!

» Upgraded solid surface countertops and solid cherry cabinetry. Recessed in-ceiling, Pendant and Soffit Lighting enhance this magnificent open kitchen.

» This large shower w/seat, frosted sliding door, and cherry cabinetry, completes a gorgeous bathroom.