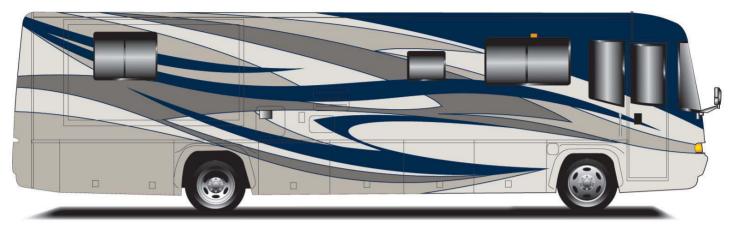

## TUSCANY EXTERIOR STANDARD FEATURES

Raised-Rail Chassis 350 Caterpillar C-7 Full-Body Paint Package

Color-Matched Awnings, Including Electric Patio Awning with Remote

**Aluminum Wheels** 

**Aluminum Exterior Baggage Doors** 

7.5 Diesel Generator

10,000-LB Hitch

**Dual Fuel Fills** 

Full Stainless-Steel Stone Guard

Air Horns

Rear Ladder

Almond Mocha Full-Body Paint Package

**Emerald Toast Full-Body Paint Package** 