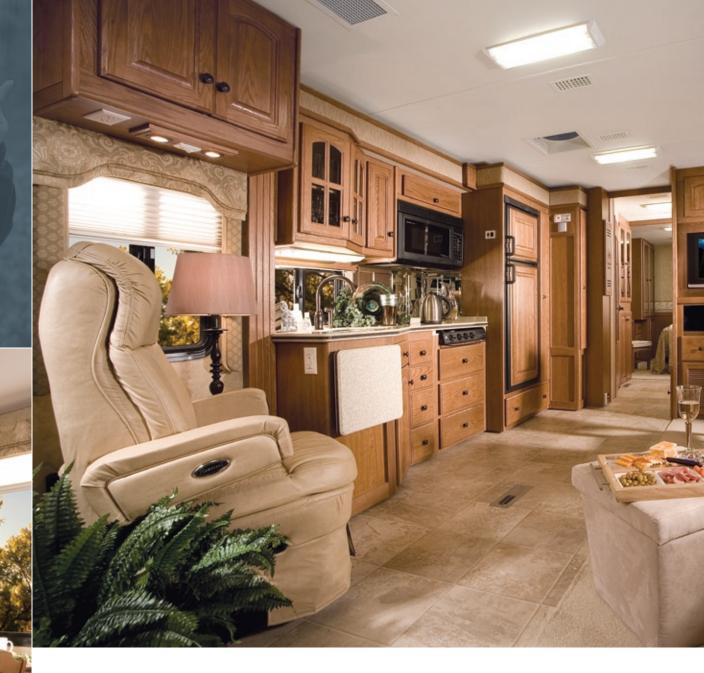

## INTERIOR COLOUR OPTIONS

le the cook makes creative use of 9 cubic foot fridge (optional 12 on select models), microwave/convection oven and a solid surface counter that makes for an ideal workstation.

There's ample space for all your tools and toys in the large exterior storage bay. An additional side-swing baggage compartment

is available on select models.

Cabinetry

0

Maple Cabinetry

Commander is offered in a range of dist interior colour options and wood colours. Model A390FB is shown with the English Tu decor and maple cabinetry.