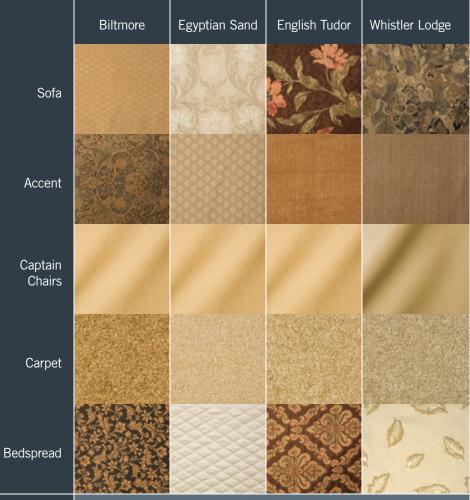

There's ample space for all your tools and toys in the large exterior storage bay. An additional side-swing baggage compartment

is available on select models.

Cabinetry

0

Maple Cabinetry

Commander is offered in a range of dist interior colour options and wood colours. Model A390FB is shown with the English Tu decor and maple cabinetry.