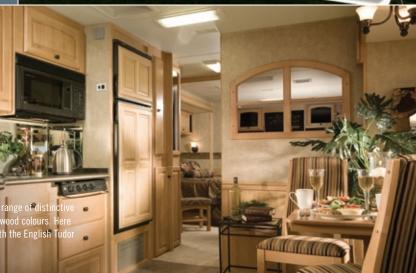

There's ample space for all your tools and toys in the large exterior storage bay. An additional side-swing baggage compartment

is available on select models.

Cabinetry

0

Maple Cabinetry

Commander is offered in a range of dist interior colour options and wood colours. Model A390FB is shown with the English Tu decor and maple cabinetry.