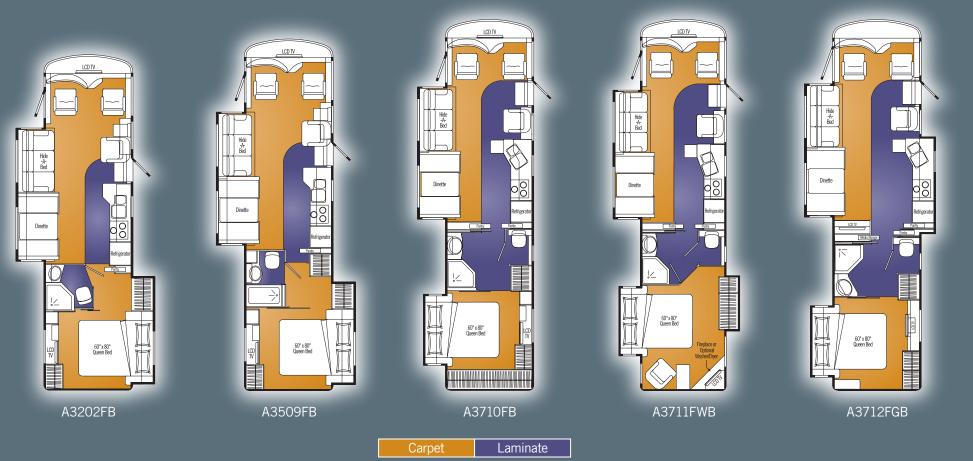

elongings

> The multi-functional cockpit area easily converts into stylish living quarters with front row seats to the perfect scenic view. A handy computer tray allows you to keep your online communications within reach.

3



## INTERIOR COLOUR OPTIONS



le the cook makes creative use of 9 cubic foot fridge (optional 12 on select models), microwave/convection oven and a solid surface counter that makes for an ideal workstation.

There's ample space for all your tools and toys in the large exterior storage bay. An additional side-swing baggage compartment

is available on select models.

Cabinetry

0



Maple Cabinetry

Commander is offered in a range of dist interior colour options and wood colours. Model A390FB is shown with the English Tu decor and maple cabinetry.



# FLOOR PLANS



5

# EXTERIOR COLOUR OPTIONS



Colours may not be exactly as shown due to the printing process. Please see your dealer for specific colours.

## STANDARDS AND OPTIONS

|            |                                                                                                                                                     |             | 8      | m                     | A3711FWB | A3712FGB                             |
|------------|-----------------------------------------------------------------------------------------------------------------------------------------------------|-------------|--------|-----------------------|----------|--------------------------------------|
|            |