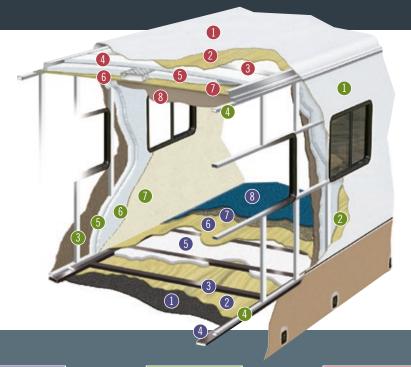

Restyled exterior

Vew

- One-piece windshield
- 84" interior ceiling
- "One touch" leveling jacks
- Newly-designed automotive cockpit and dash

Comfort is key in this generously-spaced bedroom, complete with decorative bedspread fabric-wrapped headboard and matching thro pillows. The quality-crafted wardrobe, side tables and overhead cabinets afford plenty of room for clothes and personal belongings

There's ample space for all your tools and toys in the large exterior storage bay. An additional side-swing baggage compartment

is available on select models.

Cabinetry

0

Maple Cabinetry

Commander is offered in a range of dist interior colour options and wood colours. Model A390FB is shown with the English Tu decor and maple cabinetry.