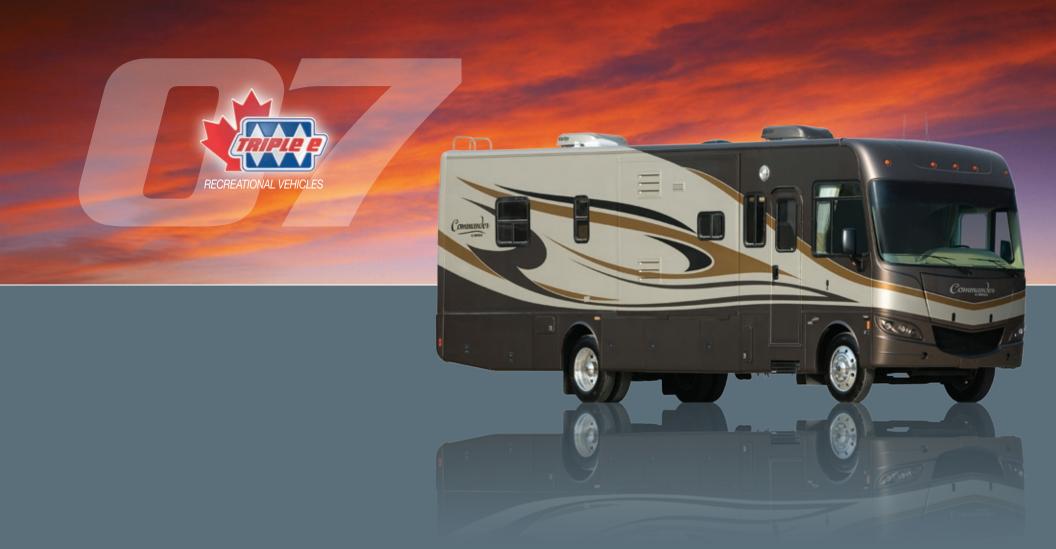

Make your getaway.

From time to time, the desire to get away from it all tempts each of us – and now, the spacious Commander makes it possible to leave your worries behind while taking the comforts of home with you. From end to end, you'll find a surprisingly large amount of storage space and thoughtful features designed for your comfort and convenience. Whether on an extended vacation or just a spontaneous trip, Commander invites you to relax and recharge in style.

Restyled exterior

Vew

- One-piece windshield
- 84" interior ceiling
- "One touch" leveling jacks
- Newly-designed automotive cockpit and dash

Comfort is key in this generously-spaced bedroom, complete with decorative bedspread fabric-wrapped headboard and matching thro pillows. The quality-crafted wardrobe, side tables and overhead cabinets afford plenty of room for clothes and personal belongings