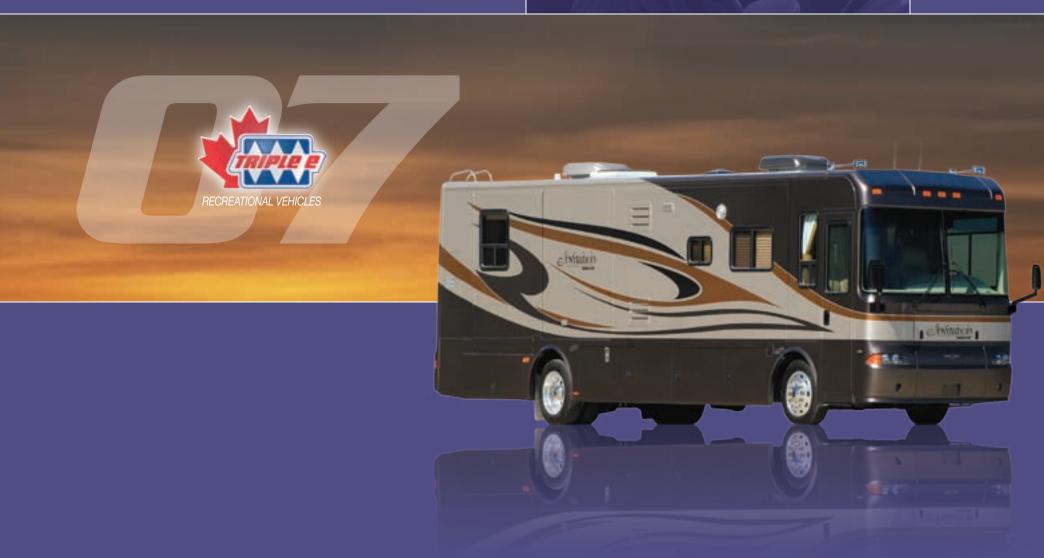

# Invitation

## The good life awaits you.

When rubber meets the road, Invitation's Freightliner XC chassis and powerful 330 horsepower engine with 1,000 foot pounds of torque deliver dependable performance; where design and convenience matter most, its spacious, home-style interior ensures your comfort. With an extensive list of driving features, including side turn cameras, and a generous selection of living amenities from the sliding pantry to Sirius-ready satellite radio, consider this your best Invitation to travel in style.