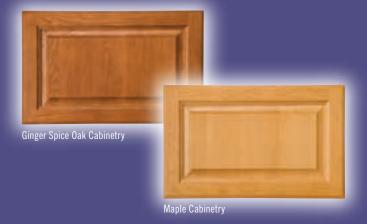

#### INTERIOR

Cabinetry – Solid Maple Cabinet Doors with European Hidden Hinges and Fridge Inserts

Cabinetry – Solid Oak Cabinet Doors with European Hidden Hinges and Fridge Inserts

Ceiling - Flat with Padded Vinyl Headliner