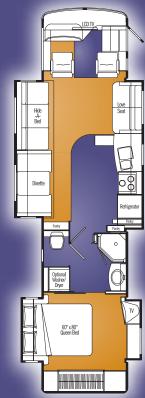

FLOOR PLAN

Propane Capacity – U.S. gal. (L)

**SPECIFICATIONS** 

INVITATION 2007

GVWR – Ib. (kg) UVW – Ib. (kg)

Wheelbase - in. (mm)

Length – ft. (mm) Width – ft. (mm)

Height\* - ft. (mm)

This bathroom features a roomy neo angle shower alongside a well appointed vanity with a wood framed mirrored medicine cabinet and a separately enclosed water closet.

A391Q