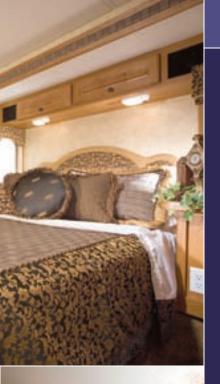

This bathroom features a roomy neo angle shower alongside a well appointed vanity with a wood framed mirrored medicine cabinet and a separately enclosed water closet.

A391Q