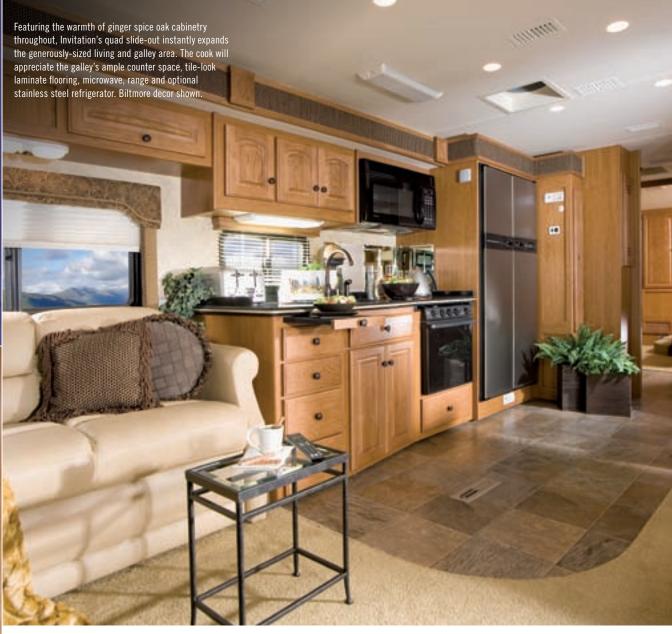

#### **GALLEY**

S

Bi-fold Solid Surface Range Cover

Convection Microwave — OTR with Light and 110 Volt Vent Fan with Cooktop and Drawers

Countertop — Solid Surface Counter in Galley with Stainless Steel Undermount Sink

Microwave - OTR with Light and 110 Volt Vent Fan

Range — Recessed 3 Burner Cooktop with High Output Burner and 21" Glass Door Oven

Refrigerator — Dometic LP/Electric 9 cu. ft. with Temp Control and Wood Finished Raised Fridge Inserts with Sliding Pantry

Refrigerator – 4 Door 12 cu. ft. with Ice Maker LP/Electric, Stainless Steel Finish Doors (deletes pantry)