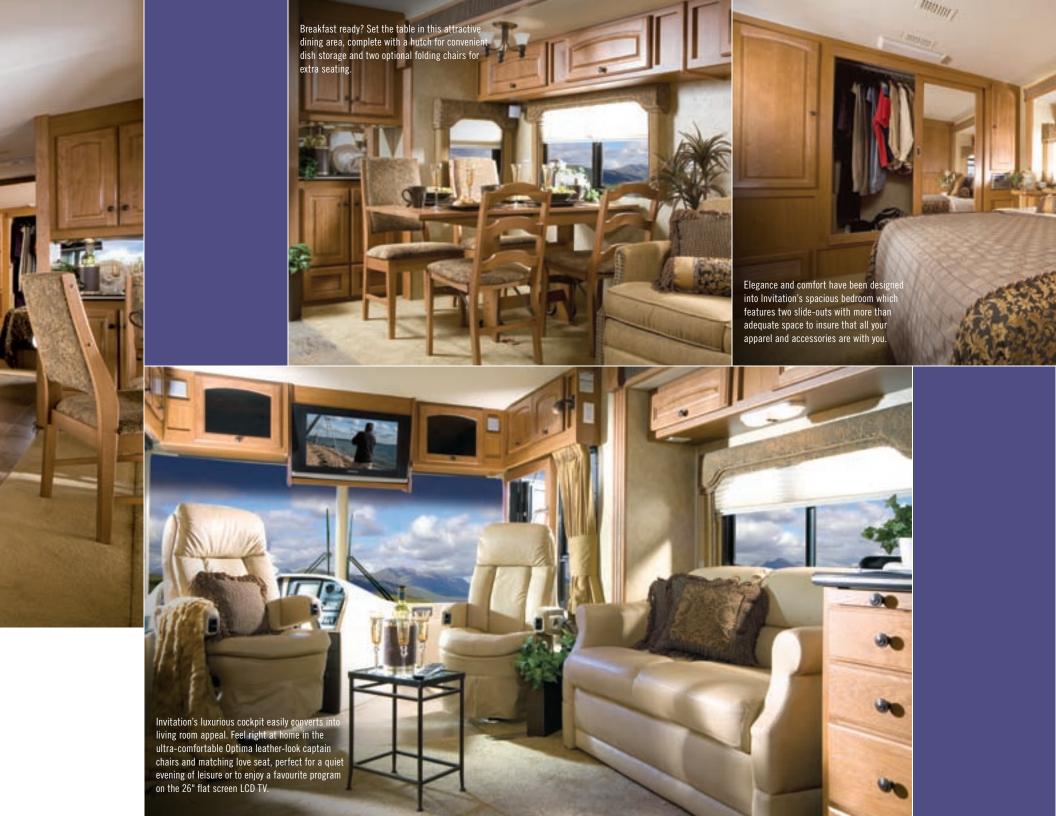

#### **FURNITURE**

Booth Dinette with Slide-Out Drawers

Chairs - Two Additional Fixed Chairs

Hide-A-Bed — Cloth Hide-A-Bed on Driver's Side

Hide-A-Bed — Optima Leather Hide-A-Bed on Driver's Side

Love Seat - Optima Leather

Mattress - Air Coil Mattress Upgrade on Hide-A-Bed (with 110 Volt Air Pump)

Table – Solid Oak Extendable Free Standing Table, 2 Fixed and 2 Folding Chairs.