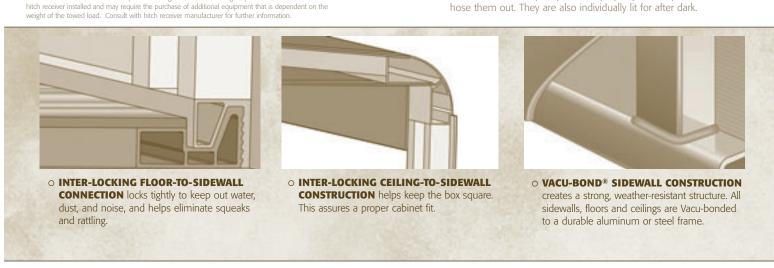

## Our Power Platform is solid as a rock and ready to roll.

Fleetwood's patented Power Platform begins with two 10-inch steel I-beams welded to the chassis. Together with the steel outriggers, they create a basement for the fluid tanks and storage, while supporting the floor, walls and roof with a rigid steel frame. This complements the chassis to make it even stronger.