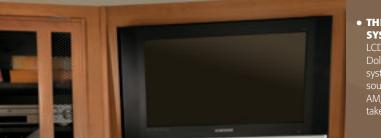

 CONTEMPORARY LIGHT FIXTURES provide ample lighting, as well as a touch of home.

• THE ENTERTAINMENT
SYSTEM sports a 26"
LCD TV and a 5.1
Dolby\* home theatre
system with surround
sound, DVD, CD and
AM/FM radio. Boredom
takes a holiday!