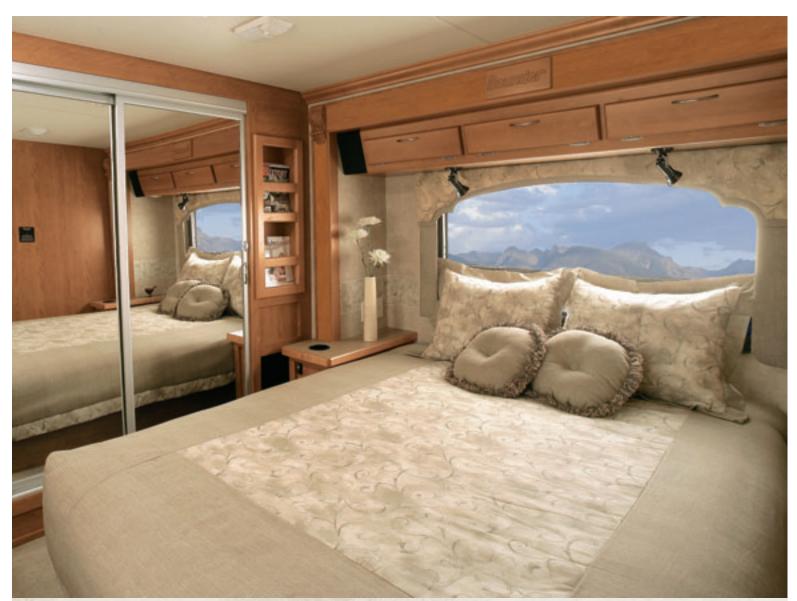

○ **THE BEDROOM** is built for comfort — from the Restonic® innerspring mattress to the extra space provided by the slide-out. But elegance has its place here too, courtesy of the bedspread with matching pillow shams.

## Once you're all alone, it's time to get comfy.

The best place to wind down is the bedroom suite. Start with a soothing rinse in your roomy, sunlight-filled shower. Then slip into some warm bedclothes right out of the dryer (optional). After a little TV or a good book, hit the remote generator switch on your bedside table and indulge in a good night's sleep on your ultra-comfy queen-size bed.