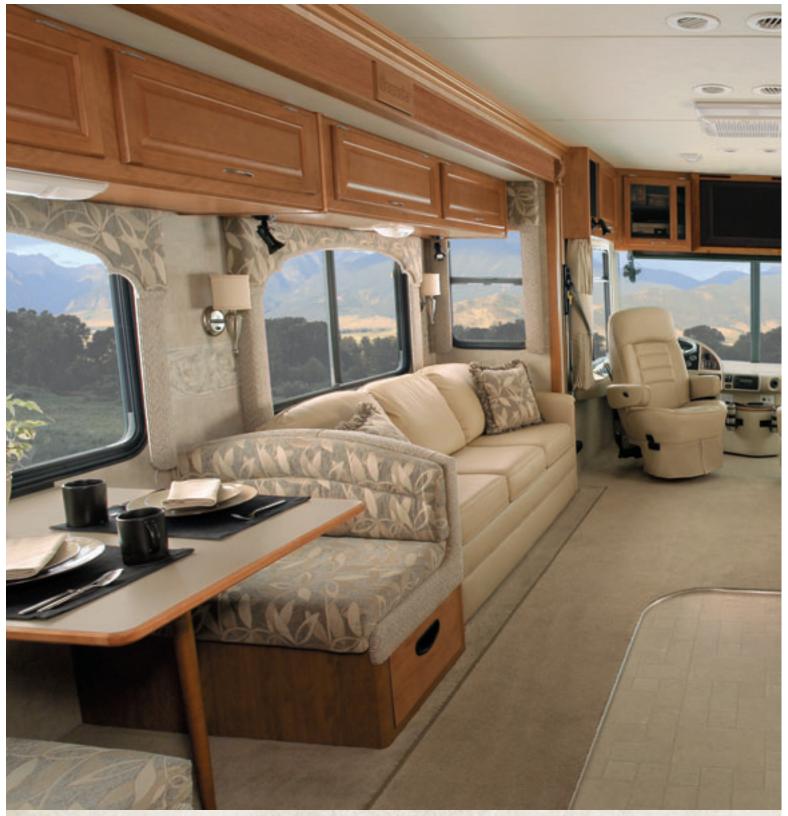

 CONTEMPORARY LIGHT FIXTURES provide ample lighting, as well as a touch of home.

• THE ENTERTAINMENT
SYSTEM sports a 26"
LCD TV and a 5.1
Dolby\* home theatre
system with surround
sound, DVD, CD and
AM/FM radio. Boredom
takes a holiday!

## There's room to roam inside, too.

Go ahead, invite everyone over to your place. Bounder Diesel has plenty of room. With triple and quad slide-outs, including one full-wall slide floor plan, you can spread out and relax. The living room has large windows for a wide-open feeling, dual sofas or a sofa and a love seat, plus 84" of floor-to-ceiling room. With all this space, your guests may never want to leave — that's the bad news.