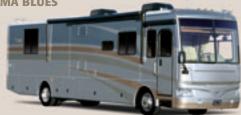

## It's easy to see where Bounder Diesel gets its good looks.

Choose from three handsome paint options, all featuring Full Body Paint standard.

# With exterior features like these, you may find yourself saying, "We really should get out more often."

When listing the Bounder Diesel's best exterior features, the full-body DuPont® paint job has to be right at the top. Heck, we could go on and on about how beautiful and long-lasting it is, but we'll leave that to you.