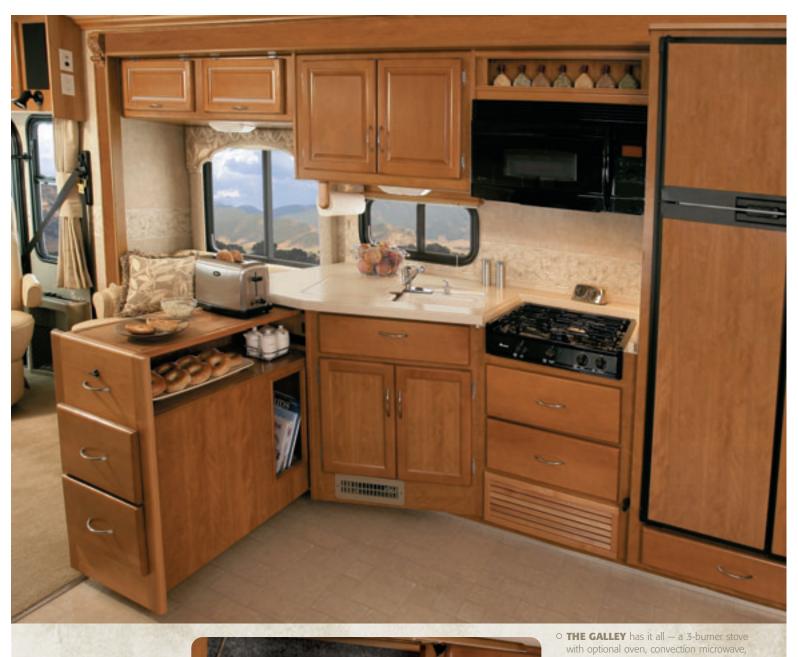

O **THE PANTRY** keeps your snacks nice and neat, easy to see, ready to eat.

 THE DINETTE has ample elbow room for four to play a spirited game of cards. Just be careful nobody is cheating while you're gazing out that great big picture window!

o **POTS AND PANS DRAWER** fits full-size cookware, so you can cook family reunion-size meals.

 OVERHEAD STORAGE provides ample space to keep those things you can't live without, but might not use every day.

#### O UNDER-THE-SINK STORAGE

holds everything you need to keep your kitchen tidy. A clean kitchen is a happy kitchen. It also has a space specially designed to put your sink and range covers when not in use.