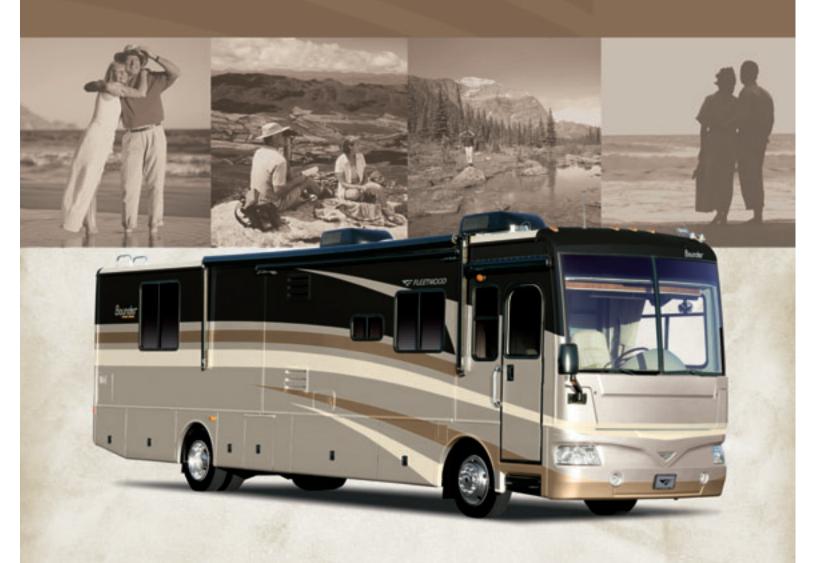

Make life one big roamin' holiday.

BOUNDER DIESEL
CLASS A DIESEL

Bounder Diesel 38N shown in Beige Bounty interior decor.

THE WRAP AROUND DASH features large, easy-to-read gauges and easy-to-reach controls. Optional power sun visors help reduce glare, while an AM/FM radio with a CD player and Sirius\* satellite radio entertains your ears.

# The beloved Bounder. Only better.

It's a match made in heaven — the wildly popular Bounder and a powerful diesel engine. Bounder Diesel boasts all of Bounder's hallmarks—such as innovation, functionality, value—and a diesel engine in back that can propel you over that steep grade without breaking a sweat. But make no mistake, this is every bit a Bounder, so you can still camp with your Bounder buddies. Just be prepared to give lots of tours.

## It's easy to see where Bounder Diesel gets its good looks.

Choose from three handsome paint options, all featuring Full Body Paint standard.

# With exterior features like these, you may find yourself saying, "We really should get out more often."

When listing the Bounder Diesel's best exterior features, the full-body DuPont® paint job has to be right at the top. Heck, we could go on and on about how beautiful and long-lasting it is, but we'll leave that to you.