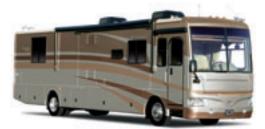

Make life one big roamin' holiday.

BOUNDER DIESEL
CLASS A DIESEL

Bounder Diesel 38N shown in Beige Bounty interior decor.

THE WRAP AROUND DASH features large, easy-to-read gauges and easy-to-reach controls. Optional power sun visors help reduce glare, while an AM/FM radio with a CD player and Sirius\* satellite radio entertains your ears.

# The beloved Bounder. Only better.

It's a match made in heaven — the wildly popular Bounder and a powerful diesel engine. Bounder Diesel boasts all of Bounder's hallmarks—such as innovation, functionality, value—and a diesel engine in back that can propel you over that steep grade without breaking a sweat. But make no mistake, this is every bit a Bounder, so you can still camp with your Bounder buddies. Just be prepared to give lots of tours.

# With exterior features like these, you may find yourself saying, "We really should get out more often."

When listing the Bounder Diesel's best exterior features, the full-body DuPont® paint job has to be right at the top. Heck, we could go on and on about how beautiful and long-lasting it is, but we'll leave that to you.