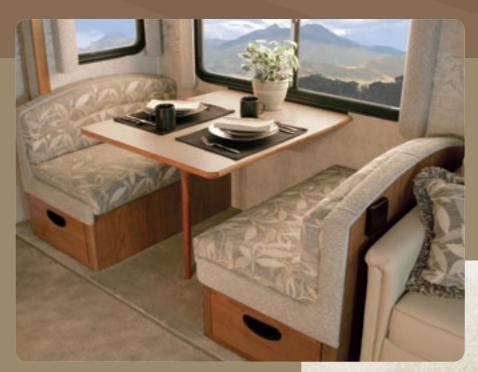

O **THE PANTRY** keeps your snacks nice and neat, easy to see, ready to eat.

 THE DINETTE has ample elbow room for four to play a spirited game of cards. Just be careful nobody is cheating while you're gazing out that great big picture window!