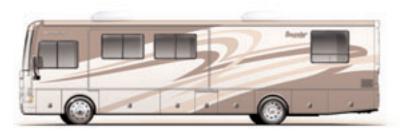

## It's easy to see where Bounder Diesel gets its good looks.

Choose from three handsome paint options, all featuring Full Body Paint standard.

# With exterior features like these, you may find yourself saying, "We really should get out more often."

When listing the Bounder Diesel's best exterior features, the full-body DuPont® paint job has to be right at the top. Heck, we could go on and on about how beautiful and long-lasting it is, but we'll leave that to you.