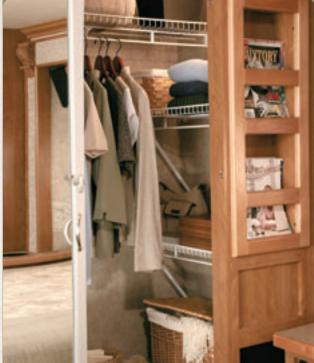

THE MIRRORED WARDROBE gives you plenty of cedar-lined space, with handy wire shelving to hang your clothes, and a tall mirror to see how they hang on you.