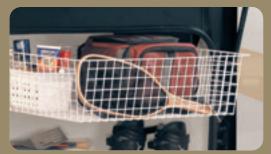

#### O PULL-OUT STORAGE BASKET

(select models) keeps small items from scattering about in transit.
Tennis, anyone?

 HEATED MIRRORS look cool, but stay warm to prevent dew or frost build-up.

HIGH-MOUNTED TAILLIGHTS
 are easy to see even over towed vehicles. This is one time it's good to draw attention to your rear end.