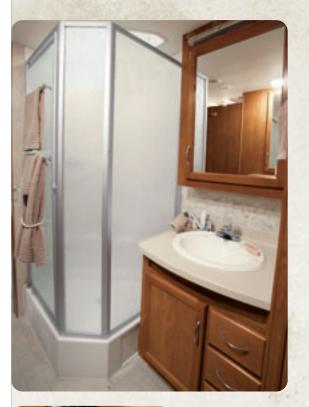

## Once you're all alone, it's time to get comfy.

The best place to wind down is the bedroom suite. Start with a soothing rinse in your roomy, sunlight-filled shower. Then slip into some warm bedclothes right out of the dryer (optional). After a little TV or a good book, hit the remote generator switch on your bedside table and indulge in a good night's sleep on your ultra-comfy queen-size bed.

o **THE BATHROOM**makes you feel right at home with a large sink with a solid-surface countertop, a full-size medicine cabinet with vanity lights, and brushed nickel towel bars.

 VANITY PULL-OUT BASKETS are a handy place to keep things like extra towels, socks and such (select models).