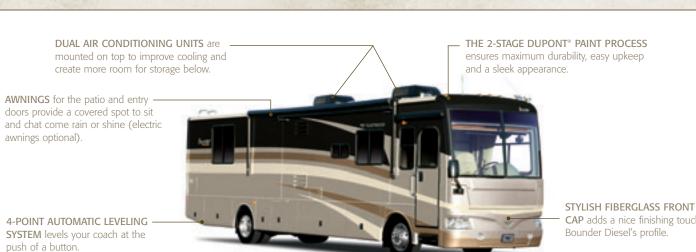

# With exterior features like these, you may find yourself saying, "We really should get out more often."

When listing the Bounder Diesel's best exterior features, the full-body DuPont® paint job has to be right at the top. Heck, we could go on and on about how beautiful and long-lasting it is, but we'll leave that to you.

o FIBERGLASS REAR CAP features a two-piece ladder,

CAP adds a nice finishing touch to