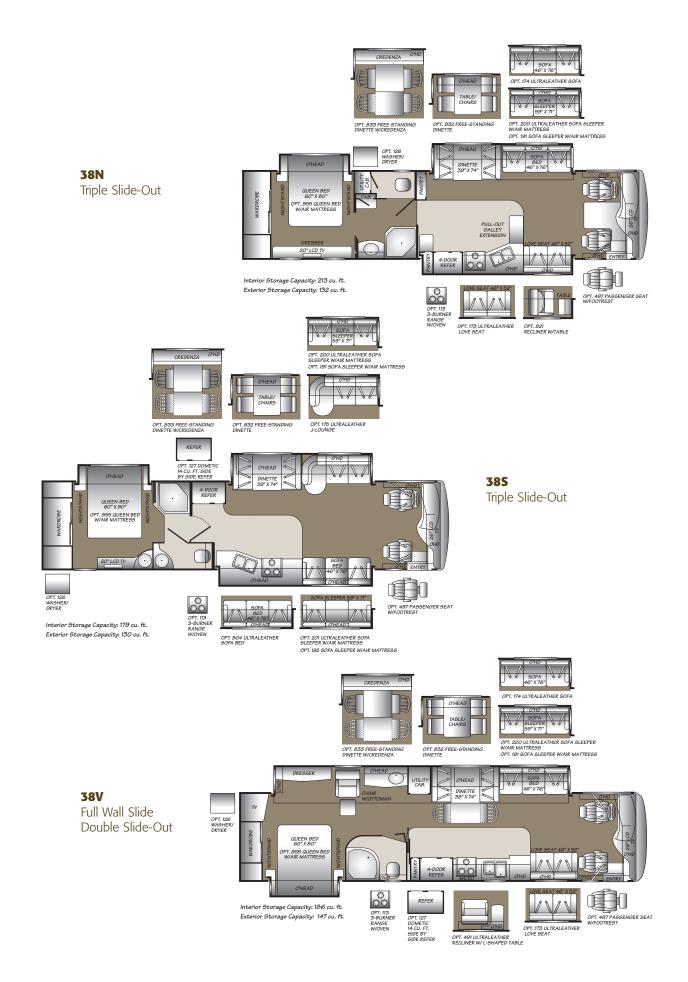

## There's room to roam inside, too.

Go ahead, invite everyone over to your place. Bounder Diesel has plenty of room. With triple and quad slide-outs, including one full-wall slide floor plan, you can spread out and relax. The living room has large windows for a wide-open feeling, dual sofas or a sofa and a love seat, plus 84" of floor-to-ceiling room. With all this space, your guests may never want to leave — that's the bad news.

O **THE PANTRY** keeps your snacks nice and neat, easy to see, ready to eat.

 THE DINETTE has ample elbow room for four to play a spirited game of cards. Just be careful nobody is cheating while you're gazing out that great big picture window!

o **POTS AND PANS DRAWER** fits full-size cookware, so you can cook family reunion-size meals.

 OVERHEAD STORAGE provides ample space to keep those things you can't live without, but might not use every day.

#### O UNDER-THE-SINK STORAGE

holds everything you need to keep your kitchen tidy. A clean kitchen is a happy kitchen. It also has a space specially designed to put your sink and range covers when not in use.

○ **THE BEDROOM** is built for comfort — from the Restonic® innerspring mattress to the extra space provided by the slide-out. But elegance has its place here too, courtesy of the bedspread with matching pillow shams.

**O SPACIOUS DRAWER STORAGE** extends all the way out to accommodate folded clothes or extra linens.

• THE PULL-OUT HAMPER (select models) is cleverly built into the bedroom cabinetry so your dirty clothes are sequestered out of sight.

## Once you're all alone, it's time to get comfy.

The best place to wind down is the bedroom suite. Start with a soothing rinse in your roomy, sunlight-filled shower. Then slip into some warm bedclothes right out of the dryer (optional). After a little TV or a good book, hit the remote generator switch on your bedside table and indulge in a good night's sleep on your ultra-comfy queen-size bed.

o **THE BATHROOM**makes you feel right at home with a large sink with a solid-surface countertop, a full-size medicine cabinet with vanity lights, and brushed nickel towel bars.

 VANITY PULL-OUT BASKETS are a handy place to keep things like extra towels, socks and such (select models).

THE MIRRORED WARDROBE gives you plenty of cedar-lined space, with handy wire shelving to hang your clothes, and a tall mirror to see how they hang on you.