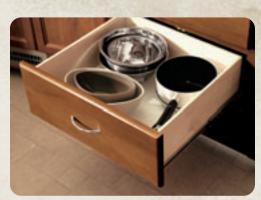

o **POTS AND PANS DRAWER** fits full-size cookware, so you can cook family reunion-size meals.

 OVERHEAD STORAGE provides ample space to keep those things you can't live without, but might not use every day.