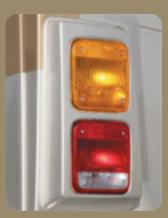

#### O PULL-OUT STORAGE BASKET

(select models) keeps small items from scattering about in transit.
Tennis, anyone?

 HEATED MIRRORS look cool, but stay warm to prevent dew or frost build-up.

HIGH-MOUNTED TAILLIGHTS
 are easy to see even over towed vehicles. This is one time it's good to draw attention to your rear end.