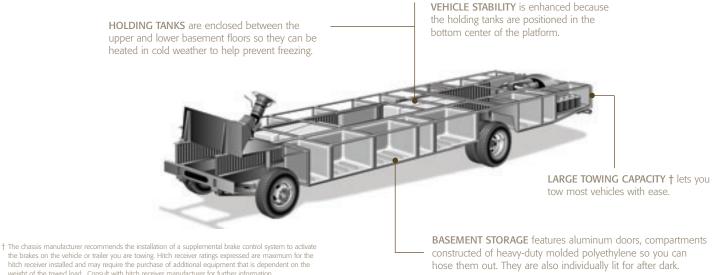

## Our Power Platform is solid as a rock and ready to roll.

Fleetwood's patented Power Platform begins with two 10-inch steel I-beams welded to the chassis. Together with the steel outriggers, they create a basement for the fluid tanks and storage, while supporting the floor, walls and roof with a rigid steel frame. This complements the chassis to make it even stronger.