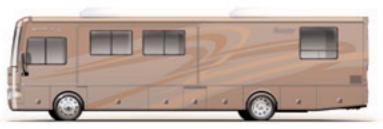

Make life one big roamin' holiday.

BOUNDER DIESEL
CLASS A DIESEL

Bounder Diesel 38N shown in Beige Bounty interior decor.

THE WRAP AROUND DASH features large, easy-to-read gauges and easy-to-reach controls. Optional power sun visors help reduce glare, while an AM/FM radio with a CD player and Sirius\* satellite radio entertains your ears.

# The beloved Bounder. Only better.

It's a match made in heaven — the wildly popular Bounder and a powerful diesel engine. Bounder Diesel boasts all of Bounder's hallmarks—such as innovation, functionality, value—and a diesel engine in back that can propel you over that steep grade without breaking a sweat. But make no mistake, this is every bit a Bounder, so you can still camp with your Bounder buddies. Just be prepared to give lots of tours.

## It's easy to see where Bounder Diesel gets its good looks.

Choose from three handsome paint options, all featuring Full Body Paint standard.

# With exterior features like these, you may find yourself saying, "We really should get out more often."

When listing the Bounder Diesel's best exterior features, the full-body DuPont® paint job has to be right at the top. Heck, we could go on and on about how beautiful and long-lasting it is, but we'll leave that to you.