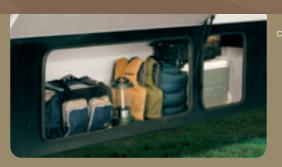

## O THE EZ STORE COMPARTMENT

makes it EZ 4U to store long and large gear without having to stoop under the slide-out, and the wide door stays open with gas-lift strut supports.