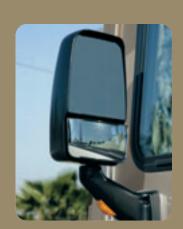

#### O PULL-OUT STORAGE BASKET

(select models) keeps small items from scattering about in transit.
Tennis, anyone?

 HEATED MIRRORS look cool, but stay warm to prevent dew or frost build-up.

HIGH-MOUNTED TAILLIGHTS
 are easy to see even over towed vehicles. This is one time it's good to draw attention to your rear end.