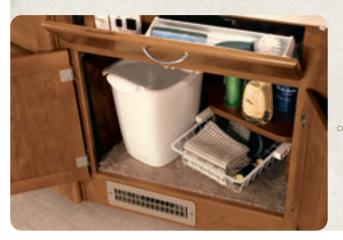

#### O UNDER-THE-SINK STORAGE

holds everything you need to keep your kitchen tidy. A clean kitchen is a happy kitchen. It also has a space specially designed to put your sink and range covers when not in use.