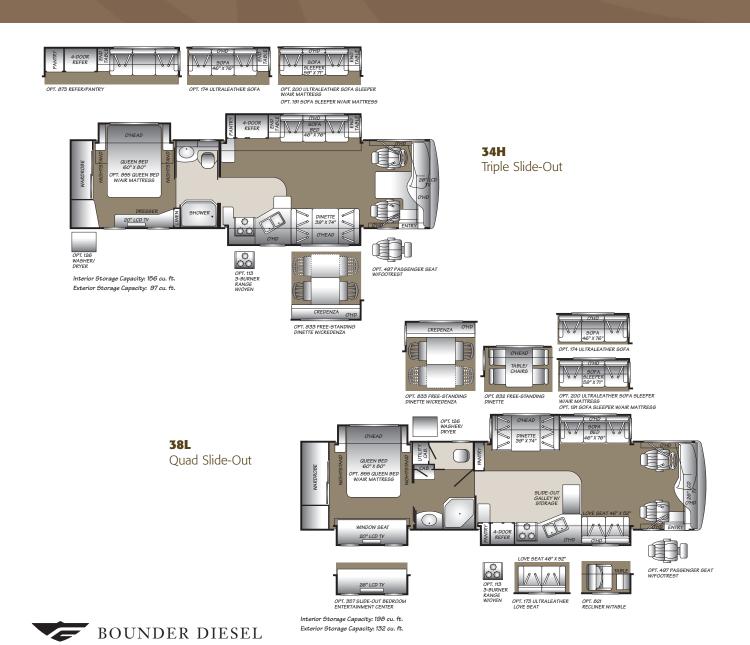

## There's room to roam inside, too.

Go ahead, invite everyone over to your place. Bounder Diesel has plenty of room. With triple and quad slide-outs, including one full-wall slide floor plan, you can spread out and relax. The living room has large windows for a wide-open feeling, dual sofas or a sofa and a love seat, plus 84" of floor-to-ceiling room. With all this space, your guests may never want to leave — that's the bad news.