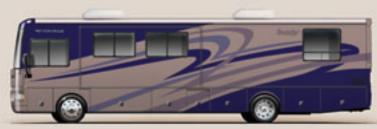

## It's easy to see where Bounder Diesel gets its good looks.

Choose from three handsome paint options, all featuring Full Body Paint standard.

#### **BAHAMA BLUES**

(Standard)

(Optional)

BEDROOM