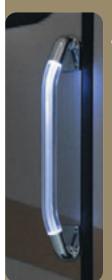

#### O ILLUMINATED ENTRY HANDLE glows from within, so you can get a grip when it gets dark.