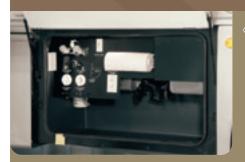

## THE UTILITY COMPARTMENT

provides one central place to empty your holding tanks, flush the black tank, and even hose off your dog. After sunset, you'll appreciate the compartment lighting.