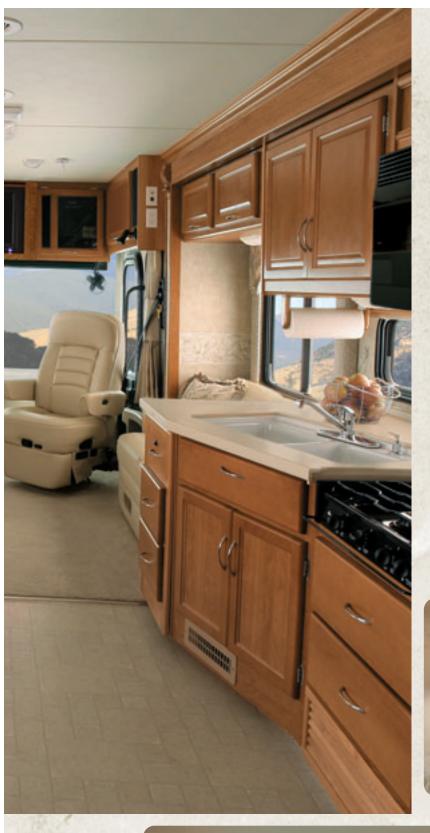

O **THE PANTRY** keeps your snacks nice and neat, easy to see, ready to eat.

 THE DINETTE has ample elbow room for four to play a spirited game of cards. Just be careful nobody is cheating while you're gazing out that great big picture window!

o **POTS AND PANS DRAWER** fits full-size cookware, so you can cook family reunion-size meals.

 OVERHEAD STORAGE provides ample space to keep those things you can't live without, but might not use every day.

#### O UNDER-THE-SINK STORAGE

holds everything you need to keep your kitchen tidy. A clean kitchen is a happy kitchen. It also has a space specially designed to put your sink and range covers when not in use.