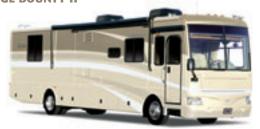

Make life one big roamin' holiday.

BOUNDER DIESEL
CLASS A DIESEL

Bounder Diesel 38N shown in Beige Bounty interior decor.

THE WRAP AROUND DASH features large, easy-to-read gauges and easy-to-reach controls. Optional power sun visors help reduce glare, while an AM/FM radio with a CD player and Sirius\* satellite radio entertains your ears.

# The beloved Bounder. Only better.

It's a match made in heaven — the wildly popular Bounder and a powerful diesel engine. Bounder Diesel boasts all of Bounder's hallmarks—such as innovation, functionality, value—and a diesel engine in back that can propel you over that steep grade without breaking a sweat. But make no mistake, this is every bit a Bounder, so you can still camp with your Bounder buddies. Just be prepared to give lots of tours.