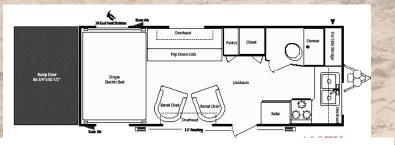

Dual Electric Beds Provide Convenient Comfortable Sleeping Space and Store with the Flip of a Switch.

Gear Net<sup>TM</sup> Overhead Storage Cargo Storage Increases Capacity by 20%

Two Tone Custom Sport Seating with Wide Body Interiors, are Just Two of the Many Spectacular Features of the Keystone Energy.