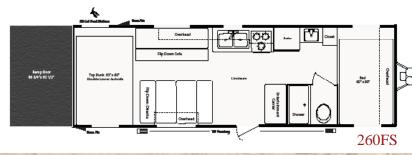

Dual Electric Beds Provide Convenient Comfortable Sleeping Space and Store with the Flip of a Switch.

Gear Net<sup>TM</sup> Overhead Storage Cargo Storage Increases Capacity by 20%

Two Tone Custom Sport Seating with Wide Body Interiors, are Just Two of the Many Spectacular Features of the Keystone Energy.