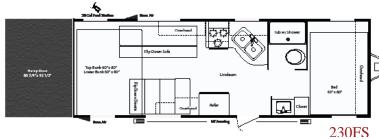

Dual Electric Beds Provide Convenient Comfortable Sleeping Space and Store with the Flip of a Switch.

Gear Net<sup>TM</sup> Overhead Storage Cargo Storage Increases Capacity by 20%

Two Tone Custom Sport Seating with Wide Body Interiors, are Just Two of the Many Spectacular Features of the Keystone Energy.