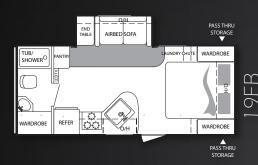

Premier's stainless steel appliances provide a contemporary look to our kitchens.

Progressive lighting throughout the Premier brings a residential look and function to the master bedroom.

|                   | 19FB | 28RL | 29RE | 31BH    |
|-------------------|------|------|------|---------|
| Shipping          | TBD  | TBD  | TBD  | 6230    |
| Carrying Capacity | TBD  | TBD  | TBD  | 1370    |
| Hitch             | TBD  | TBD  | TBD  | 785     |
| Ext. Length       | TBD  | TBD  | TBD  | 35′ 4″  |
| Ext. Width        | TBD  | TBD  | TBD  | 8′      |
| Ext. Height       | TBD  | TBD  | TBD  | 10′ 11″ |
| Fresh Water       | TBD  | TBD  | TBD  | 41      |
| Waste Water       | TBD  | TBD  | TBD  | 30      |
| Grey Water        | TBD  | TBD  | TBD  | 30      |
| LPG               | TBD  | TBD  | TBD  | TBD     |