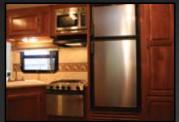

Premier's stainless steel appliances provide a contemporary look to our kitchens.

Progressive lighting throughout the Premier brings a residential look and function to the master bedroom.

|                   | 19FB | 28RL | 29RE | 31BH    |
|-------------------|------|------|------|---------|
| Shipping          | TBD  | TBD  | TBD  | 6230    |
| Carrying Capacity | TBD  | TBD  | TBD  | 1370    |
| Hitch             | TBD  | TBD  | TBD  | 785     |
| Ext. Length       | TBD  | TBD  | TBD  | 35′ 4″  |
| Ext. Width        | TBD  | TBD  | TBD  | 8′      |
| Ext. Height       | TBD  | TBD  | TBD  | 10′ 11″ |
| Fresh Water       | TBD  | TBD  | TBD  | 41      |
| Waste Water       | TBD  | TBD  | TBD  | 30      |
| Grey Water        | TBD  | TBD  | TBD  | 30      |
| LPG               | TBD  | TBD  | TBD  | TBD     |

## PREMIER PACKAGE

- Aerodynamic Fiberglass Front Cap
- Stainless Steel Appliances
- Vaulted Ceiling System
- Exterior LED Lights
- Frameless Tinted Windows
- Power Tongue Jack
- Air Bed Sofa Sleeper
- Max Depth Slides
- Progressive Interior Lighting
- Chestnut Glazed Cabinetry
- Upgraded Exterior Graphics Package