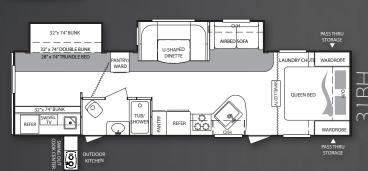

Premier's stainless steel appliances provide a contemporary look to our kitchens.

Progressive lighting throughout the Premier brings a residential look and function to the master bedroom.

|                   | 19FB | 28RL | 29RE | 31BH    |
|-------------------|------|------|------|---------|
| Shipping          | TBD  | TBD  | TBD  | 6230    |
| Carrying Capacity | TBD  | TBD  | TBD  | 1370    |
| Hitch             | TBD  | TBD  | TBD  | 785     |
| Ext. Length       | TBD  | TBD  | TBD  | 35′ 4″  |
| Ext. Width        | TBD  | TBD  | TBD  | 8′      |
| Ext. Height       | TBD  | TBD  | TBD  | 10′ 11″ |
| Fresh Water       | TBD  | TBD  | TBD  | 41      |
| Waste Water       | TBD  | TBD  | TBD  | 30      |
| Grey Water        | TBD  | TBD  | TBD  | 30      |
| LPG               | TBD  | TBD  | TBD  | TBD     |