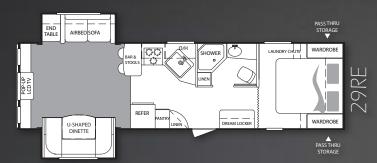

Premier's stainless steel appliances provide a contemporary look to our kitchens.

Progressive lighting throughout the Premier brings a residential look and function to the master bedroom.

|                   | 19FB | 28RL | 29RE | 31BH    |
|-------------------|------|------|------|---------|
| Shipping          | TBD  | TBD  | TBD  | 6230    |
| Carrying Capacity | TBD  | TBD  | TBD  | 1370    |
| Hitch             | TBD  | TBD  | TBD  | 785     |
| Ext. Length       | TBD  | TBD  | TBD  | 35′ 4″  |
| Ext. Width        | TBD  | TBD  | TBD  | 8′      |
| Ext. Height       | TBD  | TBD  | TBD  | 10′ 11″ |
| Fresh Water       | TBD  | TBD  | TBD  | 41      |
| Waste Water       | TBD  | TBD  | TBD  | 30      |
| Grey Water        | TBD  | TBD  | TBD  | 30      |
| LPG               | TBD  | TBD  | TBD  | TBD     |