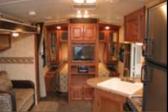

THE PREMIERE ... LUXURY LIGHTWEIGHT

Premier utilizes frameless tinted windows to provide an elegant exterior look and feel.

The vaulted ceiling system provides an unprecedented interior ceiling height in an ultra lite weight product.

## PREMIER PACKAGE

- Aerodynamic Fiberglass Front Cap
- Stainless Steel Appliances
- Vaulted Ceiling System
- Exterior LED Lights
- Frameless Tinted Windows
- Power Tongue Jack
- Air Bed Sofa Sleeper
- Max Depth Slides
- Progressive Interior Lighting
- Chestnut Glazed Cabinetry
- Upgraded Exterior Graphics Package