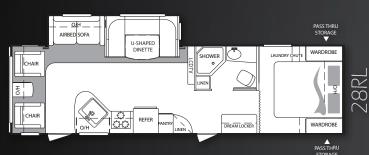

Premier's stainless steel appliances provide a contemporary look to our kitchens.

Progressive lighting throughout the Premier brings a residential look and function to the master bedroom.

|                   | 19FB | 28RL | 29RE | 31BH    |
|-------------------|------|------|------|---------|
| Shipping          | TBD  | TBD  | TBD  | 6230    |
| Carrying Capacity | TBD  | TBD  | TBD  | 1370    |
| Hitch             | TBD  | TBD  | TBD  | 785     |
| Ext. Length       | TBD  | TBD  | TBD  | 35′ 4″  |
| Ext. Width        | TBD  | TBD  | TBD  | 8′      |
| Ext. Height       | TBD  | TBD  | TBD  | 10′ 11″ |
| Fresh Water       | TBD  | TBD  | TBD  | 41      |
| Waste Water       | TBD  | TBD  | TBD  | 30      |
| Grey Water        | TBD  | TBD  | TBD  | 30      |
| LPG               | TBD  | TBD  | TBD  | TBD     |