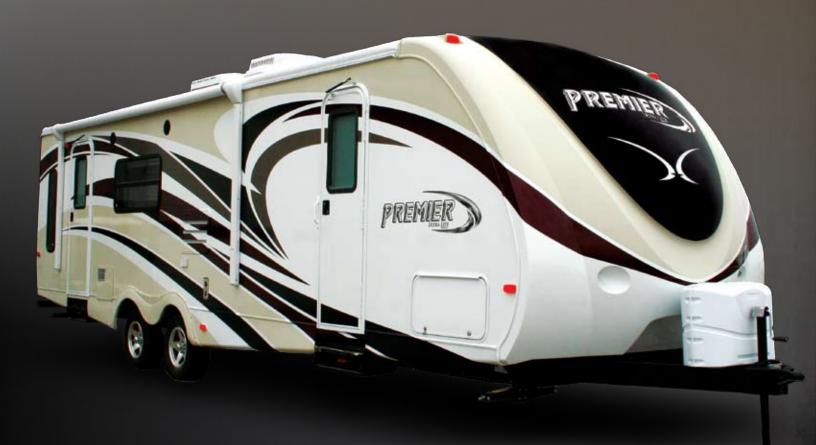

THE PREMIERE ... LUXURY LIGHTWEIGHT

Premier utilizes frameless tinted windows to provide an elegant exterior look and feel.

The vaulted ceiling system provides an unprecedented interior ceiling height in an ultra lite weight product.

## PREMIER PACKAGE

- Aerodynamic Fiberglass Front Cap
- Stainless Steel Appliances
- Vaulted Ceiling System
- Exterior LED Lights
- Frameless Tinted Windows
- Power Tongue Jack
- Air Bed Sofa Sleeper
- Max Depth Slides
- Progressive Interior Lighting
- Chestnut Glazed Cabinetry
- Upgraded Exterior Graphics Package