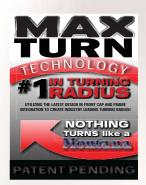

#### SIDEWALLS R-9

- 11. Fold-Away Grab Handle
- 12. 30" x 74" Entry Door with Window
- 13. 2" Welded Aluminum Wall Studs
- 14. Interior Decorator Board
- 15. Electro-Galvanized Sheet (EGS) Metal Backing Strips
- 16. High Density Solid Block Insulating Foam
- 17. Luan Wall Board
- 18. 2nd Layer of Luan with Staggered Seams
- 19. Medallion Hi-Gloss Fiberglass
- 20. Heavy Duty Insulated Baggage Doors
- 21. Exterior Convenience Center
- 22. Electric Patio Awning
- 23. Security Light
- 24. Fiberglass Front Cap with Improved Turning Radius and Hitch Vision
- 25. Side-Mounted Hydraulic Selector Valves

Construction

44. Extended Hitch Pin

Max Turn Front
Cap Aerodynamics
Mountaineer's front cap has
been completely re-engineered
utilizing an aviation style
shape dramatically reducing
the drag coefficient for
maximum fuel economy.