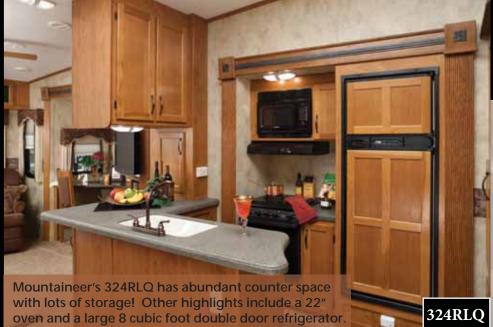

The 345 DBQ rear bedroom has a wall mounted 19" LCD HD TV for the kids.

The 345 DBQ kitchen has a solid surface counter top with a deep sink, molded back splash and high profile faucet. Residential linoleum covers the high traffic area leading to the rear bedroom and half bath room. The 12 foot wrap around super sofa booth is optional on every floor plan.

345DBQ

The master bedroom has over size drawers with full extension metal drawer guides. The roomy front closet features cedar lining and full length, mirrored sliding doors. The cabinet beside the closet is prepped for a washer and dryer.