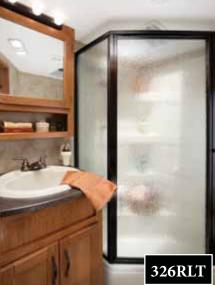

#### **BATHROOM**

| Deluxe residential porcelain toilet         | M |
|---------------------------------------------|---|
| Larger residential-size bath sink           | S |
| Tub/shower with oil rubbed bronze glass     | S |
| enclosure                                   | 3 |
| Medicine cabinet – large mirrored door      | S |
| Oiled bronze bath sink faucet               | S |
| Oiled bronze vanity light                   | S |
| Full linoleum bath flooring                 | S |
| Solid panel doors with oiled bronze handles | S |
| Deluxe wood grain towel holder              | S |
| 12 volt fan in commode area                 | M |
| Sky dome over the tub                       | М |
|                                             |   |