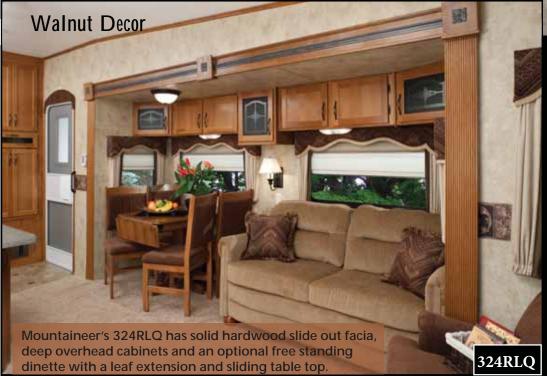

345DBQ

The master bedroom has over size drawers with full extension metal drawer guides. The roomy front closet features cedar lining and full length, mirrored sliding doors. The cabinet beside the closet is prepped for a washer and dryer.