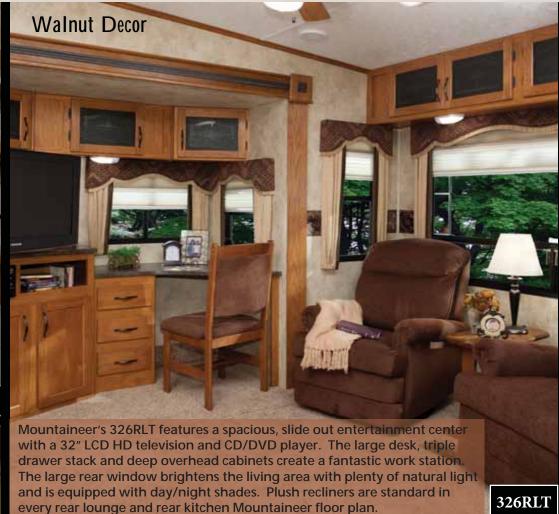

#### **LIVING AREA**

| ı | All wood slide-out facia                                                                                                                                                                                                                                                                                                                                                                                                                                                                                                                                                                                                                                                                                                                                                                                                                                                                                                                                                                                                                                                                                                                                                                                                                                                                                                                                                                                                                                                                                                                                                                                                                                                                                                                                                                                                                                                                                                                                                                                                                                                                                                       | HE      |
|---|--------------------------------------------------------------------------------------------------------------------------------------------------------------------------------------------------------------------------------------------------------------------------------------------------------------------------------------------------------------------------------------------------------------------------------------------------------------------------------------------------------------------------------------------------------------------------------------------------------------------------------------------------------------------------------------------------------------------------------------------------------------------------------------------------------------------------------------------------------------------------------------------------------------------------------------------------------------------------------------------------------------------------------------------------------------------------------------------------------------------------------------------------------------------------------------------------------------------------------------------------------------------------------------------------------------------------------------------------------------------------------------------------------------------------------------------------------------------------------------------------------------------------------------------------------------------------------------------------------------------------------------------------------------------------------------------------------------------------------------------------------------------------------------------------------------------------------------------------------------------------------------------------------------------------------------------------------------------------------------------------------------------------------------------------------------------------------------------------------------------------------|---------|
| ì | Residential carpeting and upholstery with                                                                                                                                                                                                                                                                                                                                                                                                                                                                                                                                                                                                                                                                                                                                                                                                                                                                                                                                                                                                                                                                                                                                                                                                                                                                                                                                                                                                                                                                                                                                                                                                                                                                                                                                                                                                                                                                                                                                                                                                                                                                                      | S       |
|   | fabric protector                                                                                                                                                                                                                                                                                                                                                                                                                                                                                                                                                                                                                                                                                                                                                                                                                                                                                                                                                                                                                                                                                                                                                                                                                                                                                                                                                                                                                                                                                                                                                                                                                                                                                                                                                                                                                                                                                                                                                                                                                                                                                                               |         |
|   | Tall slide room with "plate depth" overhead                                                                                                                                                                                                                                                                                                                                                                                                                                                                                                                                                                                                                                                                                                                                                                                                                                                                                                                                                                                                                                                                                                                                                                                                                                                                                                                                                                                                                                                                                                                                                                                                                                                                                                                                                                                                                                                                                                                                                                                                                                                                                    | S       |
|   | cabinets                                                                                                                                                                                                                                                                                                                                                                                                                                                                                                                                                                                                                                                                                                                                                                                                                                                                                                                                                                                                                                                                                                                                                                                                                                                                                                                                                                                                                                                                                                                                                                                                                                                                                                                                                                                                                                                                                                                                                                                                                                                                                                                       |         |
|   | Dual swivel rocker recliner (na/ 345, 347)                                                                                                                                                                                                                                                                                                                                                                                                                                                                                                                                                                                                                                                                                                                                                                                                                                                                                                                                                                                                                                                                                                                                                                                                                                                                                                                                                                                                                                                                                                                                                                                                                                                                                                                                                                                                                                                                                                                                                                                                                                                                                     | S       |
|   | Euro recliners with ottoman (347 only)                                                                                                                                                                                                                                                                                                                                                                                                                                                                                                                                                                                                                                                                                                                                                                                                                                                                                                                                                                                                                                                                                                                                                                                                                                                                                                                                                                                                                                                                                                                                                                                                                                                                                                                                                                                                                                                                                                                                                                                                                                                                                         | 0       |
|   | High back desk chair                                                                                                                                                                                                                                                                                                                                                                                                                                                                                                                                                                                                                                                                                                                                                                                                                                                                                                                                                                                                                                                                                                                                                                                                                                                                                                                                                                                                                                                                                                                                                                                                                                                                                                                                                                                                                                                                                                                                                                                                                                                                                                           | Ο       |
|   | Air mattress hide-a-bed sofa                                                                                                                                                                                                                                                                                                                                                                                                                                                                                                                                                                                                                                                                                                                                                                                                                                                                                                                                                                                                                                                                                                                                                                                                                                                                                                                                                                                                                                                                                                                                                                                                                                                                                                                                                                                                                                                                                                                                                                                                                                                                                                   | M       |
|   | Pleated day/night window shades                                                                                                                                                                                                                                                                                                                                                                                                                                                                                                                                                                                                                                                                                                                                                                                                                                                                                                                                                                                                                                                                                                                                                                                                                                                                                                                                                                                                                                                                                                                                                                                                                                                                                                                                                                                                                                                                                                                                                                                                                                                                                                | S       |
|   | Deluxe oiled bronze decorative lighting                                                                                                                                                                                                                                                                                                                                                                                                                                                                                                                                                                                                                                                                                                                                                                                                                                                                                                                                                                                                                                                                                                                                                                                                                                                                                                                                                                                                                                                                                                                                                                                                                                                                                                                                                                                                                                                                                                                                                                                                                                                                                        | S       |
| ķ | Free-standing end table with lamp                                                                                                                                                                                                                                                                                                                                                                                                                                                                                                                                                                                                                                                                                                                                                                                                                                                                                                                                                                                                                                                                                                                                                                                                                                                                                                                                                                                                                                                                                                                                                                                                                                                                                                                                                                                                                                                                                                                                                                                                                                                                                              | S       |
| ۰ | Decorative ceiling fan with 110V light Kit                                                                                                                                                                                                                                                                                                                                                                                                                                                                                                                                                                                                                                                                                                                                                                                                                                                                                                                                                                                                                                                                                                                                                                                                                                                                                                                                                                                                                                                                                                                                                                                                                                                                                                                                                                                                                                                                                                                                                                                                                                                                                     | M       |
| á | Deluxe crown molding                                                                                                                                                                                                                                                                                                                                                                                                                                                                                                                                                                                                                                                                                                                                                                                                                                                                                                                                                                                                                                                                                                                                                                                                                                                                                                                                                                                                                                                                                                                                                                                                                                                                                                                                                                                                                                                                                                                                                                                                                                                                                                           | S       |
| ļ | 12' wraparound super sofa booth                                                                                                                                                                                                                                                                                                                                                                                                                                                                                                                                                                                                                                                                                                                                                                                                                                                                                                                                                                                                                                                                                                                                                                                                                                                                                                                                                                                                                                                                                                                                                                                                                                                                                                                                                                                                                                                                                                                                                                                                                                                                                                | 0       |
| S | Jackknife sofa in place of (2) recliner/gliders                                                                                                                                                                                                                                                                                                                                                                                                                                                                                                                                                                                                                                                                                                                                                                                                                                                                                                                                                                                                                                                                                                                                                                                                                                                                                                                                                                                                                                                                                                                                                                                                                                                                                                                                                                                                                                                                                                                                                                                                                                                                                | $\circ$ |
| i | (295 only)                                                                                                                                                                                                                                                                                                                                                                                                                                                                                                                                                                                                                                                                                                                                                                                                                                                                                                                                                                                                                                                                                                                                                                                                                                                                                                                                                                                                                                                                                                                                                                                                                                                                                                                                                                                                                                                                                                                                                                                                                                                                                                                     | J       |
|   | PARTITION OF THE PROPERTY OF THE PARTITION OF THE PARTITI |         |