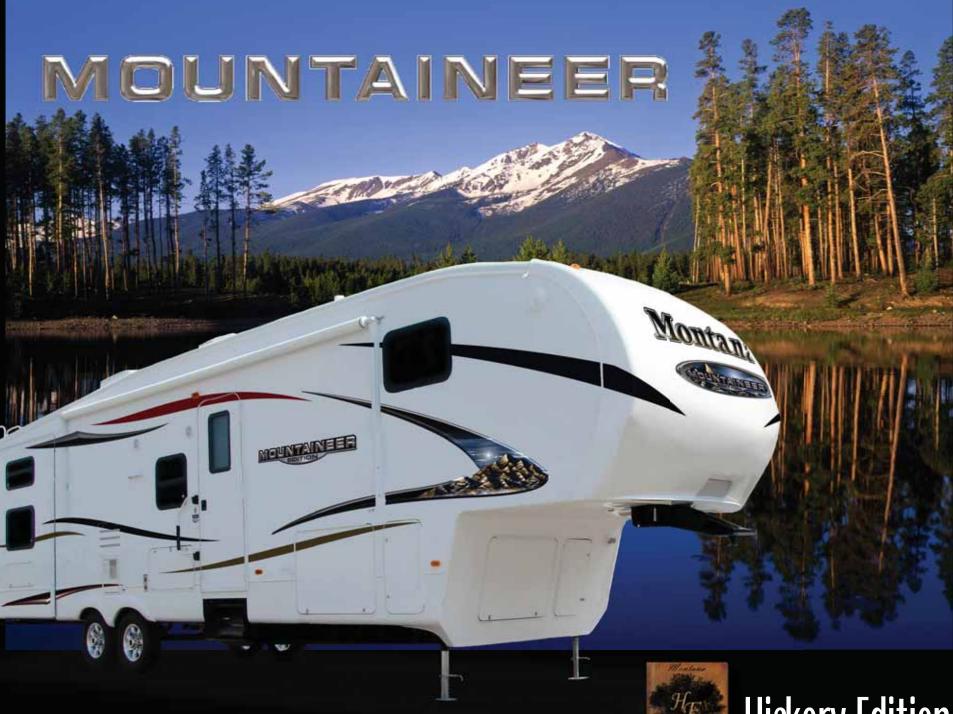

www.keystone-mountaineer.com

Hickory Edition

# Experience the Mountaineer "Hickory Edition"

Take the kids and their friends camping with the Mountaineer 345DBQ. This family friendly floor plan includes a rear bedroom with quad bunk beds, wardrobe and a half bathroom that is accessible from the bunk room or living area.