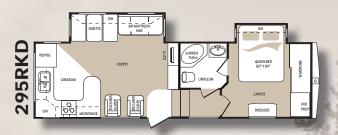

345DBQ

The master bedroom has over size drawers with full extension metal drawer guides. The roomy front closet features cedar lining and full length, mirrored sliding doors. The cabinet beside the closet is prepped for a washer and dryer.

### The bathroom features a medicine cabinet with bright, decorative shower with molded shelves, adjustable height shower head

Woodland

lights. Enjoy the large garden tub and oil rubbed bronze glass enclosure.