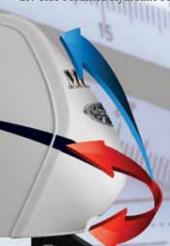

Construction

44. Extended Hitch Pin

Max Turn Front
Cap Aerodynamics
Mountaineer's front cap has
been completely re-engineered
utilizing an aviation style
shape dramatically reducing
the drag coefficient for
maximum fuel economy.