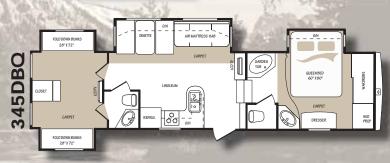

# Experience the Mountaineer "Hickory Edition"

Take the kids and their friends camping with the Mountaineer 345DBQ. This family friendly floor plan includes a rear bedroom with quad bunk beds, wardrobe and a half bathroom that is accessible from the bunk room or living area.

The 345 DBQ rear bedroom has a wall mounted 19" LCD HD TV for the kids.

The 345 DBQ kitchen has a solid surface counter top with a deep sink, molded back splash and high profile faucet. Residential linoleum covers the high traffic area leading to the rear bedroom and half bath room. The 12 foot wrap around super sofa booth is optional on every floor plan.

345DBQ

The master bedroom has over size drawers with full extension metal drawer guides. The roomy front closet features cedar lining and full length, mirrored sliding doors. The cabinet beside the closet is prepped for a washer and dryer.

### The bathroom features a medicine cabinet with bright, decorative shower with molded shelves, adjustable height shower head

Woodland

lights. Enjoy the large garden tub and oil rubbed bronze glass enclosure.