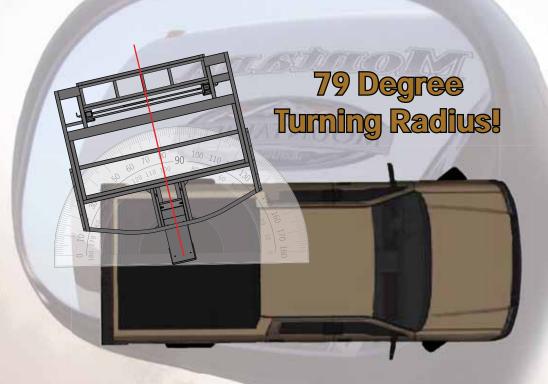

#### SIDEWALLS R-9

- 11. Fold-Away Grab Handle
- 12. 30" x 74" Entry Door with Window
- 13. 2" Welded Aluminum Wall Studs
- 14. Interior Decorator Board
- 15. Electro-Galvanized Sheet (EGS) Metal Backing Strips
- 16. High Density Solid Block Insulating Foam
- 17. Luan Wall Board
- 18. 2nd Layer of Luan with Staggered Seams
- 19. Medallion Hi-Gloss Fiberglass
- 20. Heavy Duty Insulated Baggage Doors
- 21. Exterior Convenience Center
- 22. Electric Patio Awning
- 23. Security Light
- 24. Fiberglass Front Cap with Improved Turning Radius and Hitch Vision
- 25. Side-Mounted Hydraulic Selector Valves

Construction

44. Extended Hitch Pin

Max Turn Front
Cap Aerodynamics
Mountaineer's front cap has
been completely re-engineered
utilizing an aviation style
shape dramatically reducing
the drag coefficient for
maximum fuel economy.