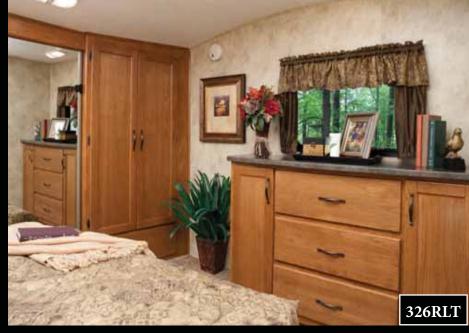

### **BEDROOM**

|                                              | BUGO CO |
|----------------------------------------------|---------|
| Deluxe innerspring 60" x 80" mattress        | М       |
| Quilted bedspread, two pillows with shams    | S       |
| Fabric headboard                             | S       |
| Two bedside windows in the slide out         | Μ       |
| Dual reading lights over the bed             | M       |
| Ceiling mount co-ax and 12V outlet           | Μ       |
| 19" ceiling mount LCD HD TV                  | 0       |
| 3 drawer bedroom dresser with full extension | c       |
| drawer guides (most models)                  | 3       |
| Solid panel bedroom door(s) with oil rubbed  | c       |
| bronze handles                               | 3       |
| Full width sliding mirror closet doors       | S       |
| Under-bed storage with lift-assist struts    | S       |
| Washer/dryer hookup (prep)                   | S       |