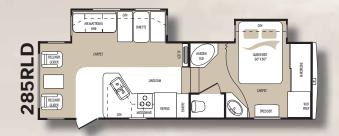

# Experience the Mountaineer "Hickory Edition"

Take the kids and their friends camping with the Mountaineer 345DBQ. This family friendly floor plan includes a rear bedroom with quad bunk beds, wardrobe and a half bathroom that is accessible from the bunk room or living area.

The 345 DBQ rear bedroom has a wall mounted 19" LCD HD TV for the kids.

The 345 DBQ kitchen has a solid surface counter top with a deep sink, molded back splash and high profile faucet. Residential linoleum covers the high traffic area leading to the rear bedroom and half bath room. The 12 foot wrap around super sofa booth is optional on every floor plan.