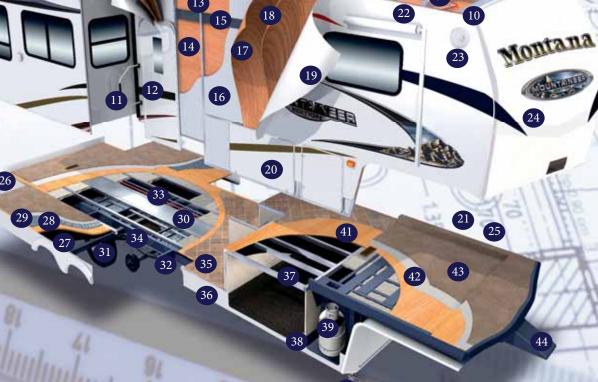

#### ROOF R-14

- 1. Rear Ladder
- 2. 15,000 BTU AC
- 3. One-Piece EPDM Rubber Roof with 12 Year Warranty
- 4. Aluminum Radius Roof Transition Molding
- 5. 3/8" Roof Decking
- 6. R-14 Fiberglass Insulation
- 7. Aluminum Wrapped AC Duct
- 8. Ceiling Decking with Vinyl
- 9. 5" Fabricated Galvanized Steel Truss Rafters on 16" Centers
- 10. Extended length Rain Gutter

#### SIDEWALLS R-9

- 11. Fold-Away Grab Handle
- 12. 30" x 74" Entry Door with Window
- 13. 2" Welded Aluminum Wall Studs
- 14. Interior Decorator Board
- 15. Electro-Galvanized Sheet (EGS) Metal Backing Strips
- 16. High Density Solid Block Insulating Foam
- 17. Luan Wall Board
- 18. 2nd Layer of Luan with Staggered Seams
- 19. Medallion Hi-Gloss Fiberglass
- 20. Heavy Duty Insulated Baggage Doors
- 21. Exterior Convenience Center
- 22. Electric Patio Awning
- 23. Security Light
- 24. Fiberglass Front Cap with Improved Turning Radius and Hitch Vision
- 25. Side-Mounted Hydraulic Selector Valves

FLOOR R-14

- 27. DARCO Wrapped Main Floor Moisture Barrier
- 28. Fiberglass Insulation
- 29. One-Piece Fluted Polypropylene Fully Enclosed Sub-Floor
- 30. 3" Large-Capacity Heat Duct
- 31. Heavy Duty 8-Lug Wheels with Easy Lube Axles
- 32. Equa-Flex Suspension
- 33. Enclosed and Insulated Water Lines
- 34. Powder-Coated 10" Steel "Rolled" I-Beam
- 35. Residential Linoleum
- 36. Full Radius-Wrap Aluminum Enclosure
- 37. 3" Welded Aluminum Floor

38. Drop-Frame Chassis Design with Flat-Floor Storage

- 39. Dual 30 Lbs. LP Bottles on Each Side
- 40. Easy Access Adjustable Snap Jack Pins
- 41. 5/8" Seamless Floor Decking
- 42. Residential Carpet Pad
- 43. Residential-Grade Carpeting with Stain Protection

Construction

44. Extended Hitch Pin

Max Turn Front
Cap Aerodynamics
Mountaineer's front cap has
been completely re-engineered
utilizing an aviation style
shape dramatically reducing
the drag coefficient for
maximum fuel economy.