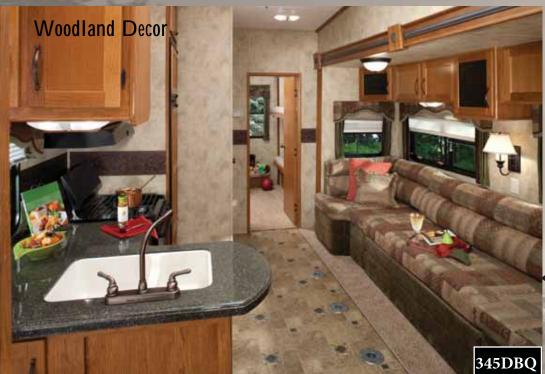

# Experience the Mountaineer "Hickory Edition"

Take the kids and their friends camping with the Mountaineer 345DBQ. This family friendly floor plan includes a rear bedroom with quad bunk beds, wardrobe and a half bathroom that is accessible from the bunk room or living area.

The 345 DBQ rear bedroom has a wall mounted 19" LCD HD TV for the kids.

The 345 DBQ kitchen has a solid surface counter top with a deep sink, molded back splash and high profile faucet. Residential linoleum covers the high traffic area leading to the rear bedroom and half bath room. The 12 foot wrap around super sofa booth is optional on every floor plan.