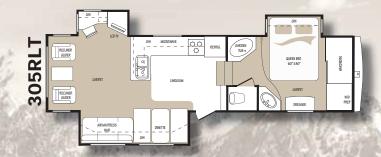

345DBQ

The master bedroom has over size drawers with full extension metal drawer guides. The roomy front closet features cedar lining and full length, mirrored sliding doors. The cabinet beside the closet is prepped for a washer and dryer.

### The bathroom features a medicine cabinet with bright, decorative shower with molded shelves, adjustable height shower head

Woodland

lights. Enjoy the large garden tub and oil rubbed bronze glass enclosure.