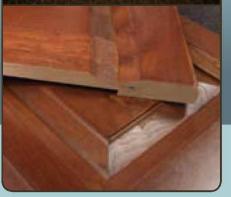

True select grade cherry raised panel cabinets come standard with Cougar 1/2 Ton Series.

BIKE/STORAGE RACK & HARDWOOD CHERRY CABINET DOORS

Another Cougar first: The rear storage rack provides a quick slide-away storage alternative. (N/A on certain floorplans)

With the new "Cougar Cherry" cabinet doors we were the first in our class to use true select grade cherry wood on all our doors and drawers.