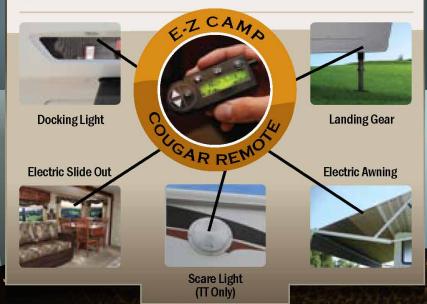

#### **CONTROL EVERYTHING WITH THE COUGAR E-Z CAMP REMOTE**

Full depth drawer guides creates smooth accessibility to your utensil tray.

Setting up and taking down your awning is easier than ever with the all new Cougar electric awning.

Hitch Vision gives the fifth wheel user complete confidence to back up and align their truck to Cougar's extended hitch pin using only the built-in mirror for guidance. Dual automotive LED docking lights, which can be controlled by the E-Z Camp Cougar Remote, allow you to load or unload camping gear day or night.