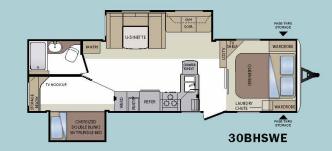

## Cougar 1/2 Ton Floorplans

COUGAR 1/2 Ton Series 6 WWW.KEYSTONE-COUGAR.COM

# THERE IS A 1/2 TON SERIES FLOORPLAN TO FIT EVERY NEED.

278RKSWE

276RLSWE

280BHSWE

| TRAVEL TRAILERS |                                                            |                                                                                           |                                                                                                                            |                                                                                                                                                                |                                                                                                                                                                                                                                              |                                                                                                                                                                                                                                                                                                |                                                                                                                                                                                                                                                                                                                                            |                                                                                                                                                                                                                                                                                                                                                                            | FIFTH WHEELS                                                                                                                                                                                                                                                                                                                                                                                                                                                                                                                                   |                                                                                                                                                                                                                                                                                                                                                                                                                                                                                                                                                 |                                                                                                                                                                                                                                                                                                                                                                                                                                                                                                                                   |                                                                                                                                                                                                                                                                                                                                                                                                                                                                                                                                    |                                                                                                                                                                                                                                                                                                                                                                                                                                                                                                                                                  |
|-----------------|------------------------------------------------------------|-------------------------------------------------------------------------------------------|----------------------------------------------------------------------------------------------------------------------------|----------------------------------------------------------------------------------------------------------------------------------------------------------------|----------------------------------------------------------------------------------------------------------------------------------------------------------------------------------------------------------------------------------------------|------------------------------------------------------------------------------------------------------------------------------------------------------------------------------------------------------------------------------------------------------------------------------------------------|--------------------------------------------------------------------------------------------------------------------------------------------------------------------------------------------------------------------------------------------------------------------------------------------------------------------------------------------|----------------------------------------------------------------------------------------------------------------------------------------------------------------------------------------------------------------------------------------------------------------------------------------------------------------------------------------------------------------------------|------------------------------------------------------------------------------------------------------------------------------------------------------------------------------------------------------------------------------------------------------------------------------------------------------------------------------------------------------------------------------------------------------------------------------------------------------------------------------------------------------------------------------------------------|-------------------------------------------------------------------------------------------------------------------------------------------------------------------------------------------------------------------------------------------------------------------------------------------------------------------------------------------------------------------------------------------------------------------------------------------------------------------------------------------------------------------------------------------------|-----------------------------------------------------------------------------------------------------------------------------------------------------------------------------------------------------------------------------------------------------------------------------------------------------------------------------------------------------------------------------------------------------------------------------------------------------------------------------------------------------------------------------------|------------------------------------------------------------------------------------------------------------------------------------------------------------------------------------------------------------------------------------------------------------------------------------------------------------------------------------------------------------------------------------------------------------------------------------------------------------------------------------------------------------------------------------|--------------------------------------------------------------------------------------------------------------------------------------------------------------------------------------------------------------------------------------------------------------------------------------------------------------------------------------------------------------------------------------------------------------------------------------------------------------------------------------------------------------------------------------------------|
| 24RKSWE         | 25RLSWE                                                    | 26BHSWE                                                                                   | 26BRSWE                                                                                                                    | 27RLSWE                                                                                                                                                        | 29BHSWE                                                                                                                                                                                                                                      | 29FKSWE                                                                                                                                                                                                                                                                                        | <b>30BHSWE</b>                                                                                                                                                                                                                                                                                                                             | <b>30RKSWE</b>                                                                                                                                                                                                                                                                                                                                                             | 31SQBWE                                                                                                                                                                                                                                                                                                                                                                                                                                                                                                                                        | 244 RLSWE                                                                                                                                                                                                                                                                                                                                                                                                                                                                                                                                       | 276RLSWE                                                                                                                                                                                                                                                                                                                                                                                                                                                                                                                          | 278RKSWE                                                                                                                                                                                                                                                                                                                                                                                                                                                                                                                           | 280BHSWI                                                                                                                                                                                                                                                                                                                                                                                                                                                                                                                                         |
| 5563            | 6137                                                       | 6021                                                                                      | 6704                                                                                                                       | 6381                                                                                                                                                           | 6457                                                                                                                                                                                                                                         | 6335                                                                                                                                                                                                                                                                                           | 6795                                                                                                                                                                                                                                                                                                                                       | 6762                                                                                                                                                                                                                                                                                                                                                                       | 6979                                                                                                                                                                                                                                                                                                                                                                                                                                                                                                                                           | 6880                                                                                                                                                                                                                                                                                                                                                                                                                                                                                                                                            | 7240                                                                                                                                                                                                                                                                                                                                                                                                                                                                                                                              | 7250                                                                                                                                                                                                                                                                                                                                                                                                                                                                                                                               | 7850                                                                                                                                                                                                                                                                                                                                                                                                                                                                                                                                             |
| 2237            | 1663                                                       | 1779                                                                                      | 1096                                                                                                                       | 1419                                                                                                                                                           | 1343                                                                                                                                                                                                                                         | 1465                                                                                                                                                                                                                                                                                           | 1405                                                                                                                                                                                                                                                                                                                                       | 1438                                                                                                                                                                                                                                                                                                                                                                       | 2021                                                                                                                                                                                                                                                                                                                                                                                                                                                                                                                                           | 3190                                                                                                                                                                                                                                                                                                                                                                                                                                                                                                                                            | 2940                                                                                                                                                                                                                                                                                                                                                                                                                                                                                                                              | 2810                                                                                                                                                                                                                                                                                                                                                                                                                                                                                                                               | 2360                                                                                                                                                                                                                                                                                                                                                                                                                                                                                                                                             |
| 450             | 480                                                        | 680                                                                                       | 670                                                                                                                        | 610                                                                                                                                                            | 770                                                                                                                                                                                                                                          | 940                                                                                                                                                                                                                                                                                            | 710                                                                                                                                                                                                                                                                                                                                        | 530                                                                                                                                                                                                                                                                                                                                                                        | 885                                                                                                                                                                                                                                                                                                                                                                                                                                                                                                                                            | 1270                                                                                                                                                                                                                                                                                                                                                                                                                                                                                                                                            | 1340                                                                                                                                                                                                                                                                                                                                                                                                                                                                                                                              | 1260                                                                                                                                                                                                                                                                                                                                                                                                                                                                                                                               | 1410                                                                                                                                                                                                                                                                                                                                                                                                                                                                                                                                             |
| 27' 3"          | 29' 6"                                                     | 28' 11"                                                                                   | 31' 2"                                                                                                                     | 30' 6"                                                                                                                                                         | 32' 6"                                                                                                                                                                                                                                       | 32' 6"                                                                                                                                                                                                                                                                                         | 33'                                                                                                                                                                                                                                                                                                                                        | 34' 4"                                                                                                                                                                                                                                                                                                                                                                     | 35' 5"                                                                                                                                                                                                                                                                                                                                                                                                                                                                                                                                         | 26' 9"                                                                                                                                                                                                                                                                                                                                                                                                                                                                                                                                          | 28' 9"                                                                                                                                                                                                                                                                                                                                                                                                                                                                                                                            | 28' 9"                                                                                                                                                                                                                                                                                                                                                                                                                                                                                                                             | 31' 4"                                                                                                                                                                                                                                                                                                                                                                                                                                                                                                                                           |
| 10' 11"         | 10' 11"                                                    | 10' 11"                                                                                   | 10' 11"                                                                                                                    | 10' 11"                                                                                                                                                        | 10' 11"                                                                                                                                                                                                                                      | 10' 11"                                                                                                                                                                                                                                                                                        | 10' 11"                                                                                                                                                                                                                                                                                                                                    | 10' 11"                                                                                                                                                                                                                                                                                                                                                                    | 10' 11"                                                                                                                                                                                                                                                                                                                                                                                                                                                                                                                                        | 11' 8"                                                                                                                                                                                                                                                                                                                                                                                                                                                                                                                                          | 11'8"                                                                                                                                                                                                                                                                                                                                                                                                                                                                                                                             | 11' 8"                                                                                                                                                                                                                                                                                                                                                                                                                                                                                                                             | 11' 10"                                                                                                                                                                                                                                                                                                                                                                                                                                                                                                                                          |
| 60              | 60                                                         | 60                                                                                        | 60                                                                                                                         | 60                                                                                                                                                             | 60                                                                                                                                                                                                                                           | 60                                                                                                                                                                                                                                                                                             | 60                                                                                                                                                                                                                                                                                                                                         | 60                                                                                                                                                                                                                                                                                                                                                                         | 41                                                                                                                                                                                                                                                                                                                                                                                                                                                                                                                                             | 60                                                                                                                                                                                                                                                                                                                                                                                                                                                                                                                                              | 60                                                                                                                                                                                                                                                                                                                                                                                                                                                                                                                                | 60                                                                                                                                                                                                                                                                                                                                                                                                                                                                                                                                 | 60                                                                                                                                                                                                                                                                                                                                                                                                                                                                                                                                               |
| 38              | 38                                                         | 38                                                                                        | 28                                                                                                                         | 38                                                                                                                                                             | 38                                                                                                                                                                                                                                           | 38                                                                                                                                                                                                                                                                                             | 38                                                                                                                                                                                                                                                                                                                                         | 38                                                                                                                                                                                                                                                                                                                                                                         | 28                                                                                                                                                                                                                                                                                                                                                                                                                                                                                                                                             | 38                                                                                                                                                                                                                                                                                                                                                                                                                                                                                                                                              | 38                                                                                                                                                                                                                                                                                                                                                                                                                                                                                                                                | 38                                                                                                                                                                                                                                                                                                                                                                                                                                                                                                                                 | 38                                                                                                                                                                                                                                                                                                                                                                                                                                                                                                                                               |
| 76              | 38                                                         | 76                                                                                        | 56                                                                                                                         | 76                                                                                                                                                             | 38                                                                                                                                                                                                                                           | 76                                                                                                                                                                                                                                                                                             | 76                                                                                                                                                                                                                                                                                                                                         | 76                                                                                                                                                                                                                                                                                                                                                                         | 56                                                                                                                                                                                                                                                                                                                                                                                                                                                                                                                                             | 76                                                                                                                                                                                                                                                                                                                                                                                                                                                                                                                                              | 76                                                                                                                                                                                                                                                                                                                                                                                                                                                                                                                                | 76                                                                                                                                                                                                                                                                                                                                                                                                                                                                                                                                 | 76                                                                                                                                                                                                                                                                                                                                                                                                                                                                                                                                               |
| 15              | 17                                                         | 16                                                                                        | 19                                                                                                                         | 16                                                                                                                                                             | 19                                                                                                                                                                                                                                           | 17                                                                                                                                                                                                                                                                                             | 16                                                                                                                                                                                                                                                                                                                                         | 19                                                                                                                                                                                                                                                                                                                                                                         | 19                                                                                                                                                                                                                                                                                                                                                                                                                                                                                                                                             | 12                                                                                                                                                                                                                                                                                                                                                                                                                                                                                                                                              | 16                                                                                                                                                                                                                                                                                                                                                                                                                                                                                                                                | 17                                                                                                                                                                                                                                                                                                                                                                                                                                                                                                                                 | 16                                                                                                                                                                                                                                                                                                                                                                                                                                                                                                                                               |
|                 | 5563<br>2237<br>450<br>27' 3"<br>10' 11"<br>60<br>38<br>76 | 5563 6137   2237 1663   450 480   27' 3" 29' 6"   10' 11" 10' 11"   60 60   38 38   76 38 | 5563 6137 6021   2237 1663 1779   450 480 680   27'3" 29'6" 28'11"   10'11" 10'11" 10'11"   60 60 60   38 38 38   76 38 76 | 5563 6137 6021 6704   2237 1663 1779 1096   450 480 680 670   27'3" 29'6" 28'11" 31'2"   10'11" 10'11" 10'11" 10'11"   60 60 60 60   38 38 38 28   76 38 76 56 | 24RKSWE 25RLSWE 26BHSWE 26BRSWE 27RLSWE   5563 6137 6021 6704 6381   2237 1663 1779 1096 1419   450 480 680 670 610   27'3" 29'6" 28'11" 31'2" 30'6"   10'11" 10'11" 10'11" 10'11" 10'11"   60 60 60 60 60   38 38 38 28 38   76 38 76 56 76 | 24RKSWE 25RLSWE 26BHSWE 26BRSWE 27RLSWE 29BHSWE   5563 6137 6021 6704 6381 6457   2237 1663 1779 1096 1419 1343   450 480 680 670 610 770   27'3" 29'6" 28'11" 31'2" 30'6" 32'6"   10'11" 10'11" 10'11" 10'11" 10'11" 10'11"   60 60 60 60 60 60 60   38 38 38 28 38 38 38   76 38 76 56 76 38 | 24RKSWE 25RLSWE 26BHSWE 26BRSWE 27RLSWE 29BHSWE 29FKSWE   5563 6137 6021 6704 6381 6457 6335   2237 1663 1779 1096 1419 1343 1465   450 480 680 670 610 770 940   27'3" 29'6" 28'11" 31'2" 30'6" 32'6" 32'6"   10'11" 10'11" 10'11" 10'11" 10'11" 10'11" 10'11"   60 60 60 60 60 60 60 38   38 38 38 28 38 38 38 38   76 38 76 56 76 38 76 | 24RKSWE 25RLSWE 26BHSWE 26BRSWE 27RLSWE 29BHSWE 29FKSWE 30BHSWE   5563 6137 6021 6704 6381 6457 6335 6795   2237 1663 1779 1096 1419 1343 1465 1405   450 480 680 670 610 770 940 710   27'3" 29'6" 28'11" 31'2" 30'6" 32'6" 32'6" 33'   10'11" 10'11" 10'11" 10'11" 10'11" 10'11" 10'11"   60 60 60 60 60 60 60 60   38 38 38 28 38 38 38 38 38   76 38 76 56 76 38 76 76 | 24RKSWE 25RLSWE 26BHSWE 26BRSWE 27RLSWE 29BHSWE 29FKSWE 30BHSWE 30RKSWE   5563 6137 6021 6704 6381 6457 6335 6795 6762   2237 1663 1779 1096 1419 1343 1465 1405 1438   450 480 680 670 610 770 940 710 530   27'3" 29'6" 28'11" 31'2" 30'6" 32'6" 32'6" 33' 34'4"   10'11" 10'11" 10'11" 10'11" 10'11" 10'11" 10'11" 10'11" 10'11" 10'11" 10'11" 10'11" 10'11" 10'11" 10'11" 10'11" 10'11" 10'11" 10'11" 10'11" 10'11" 10'11" 10'11" 10'11" 10'11" 10'11" 10'11" 10'11" 10'11" 10'11" 10'11" 10'11" 10'11" 10'11" 10'11" 10'11" 10'11" 10'11" | 24RKSWE 25RLSWE 26BHSWE 26BRSWE 27RLSWE 29BHSWE 29FKSWE 30BHSWE 30RKSWE 31SQBWE   5563 6137 6021 6704 6381 6457 6335 6795 6762 6979   2237 1663 1779 1096 1419 1343 1465 1405 1438 2021   450 480 680 670 610 770 940 710 530 885   27'3" 29'6" 28'11" 31'2" 30'6" 32'6" 32'6" 33' 34'4" 35'5"   10'11" 10'11" 10'11" 10'11" 10'11" 10'11" 10'11" 10'11" 10'11" 10'11" 10'11" 10'11" 10'11" 10'11" 10'11" 10'11" 10'11" 10'11" 10'11" 10'11" 10'11" 10'11" 10'11" 10'11" 10'11" 10'11" 10'11" 10'11" 10'11" 10'11" 10'11" 10'11" 10'11" 10'11"< | 24RKSWE 25RLSWE 26BRSWE 26BRSWE 27RLSWE 29BHSWE 29FKSWE 30BHSWE 30RKSWE 31SQBWE 244RLSWE   5563 6137 6021 6704 6381 6457 6335 6795 6762 6979 6880   2237 1663 1779 1096 1419 1343 1465 1405 1438 2021 3190   450 480 680 670 610 770 940 710 530 885 1270   27'3" 29'6" 28'11" 31'2" 30'6" 32'6" 32'6" 33' 34'4" 35'5" 26'9"   10'11" 10'11" 10'11" 10'11" 10'11" 10'11" 10'11" 10'11" 10'11" 10'11" 10'11" 10'11" 10'11" 10'11" 10'11" 10'11" 10'11" 10'11" 10'11" 10'11" 10'11" 10'11" 10'11" 10'11" 10'11" 10'11" 10'11" 60 60 | 24RKSWE 25RLSWE 26BRSWE 27RLSWE 29BHSWE 29FKSWE 30BHSWE 30RKSWE 31SQBWE 244RLSWE 27RLSWE   5563 6137 6021 6704 6381 6457 6335 6795 6762 6979 6880 7240   2237 1663 1779 1096 1419 1343 1465 1405 1438 2021 3190 2940   450 480 680 670 610 770 940 710 530 885 1270 1340   27'3" 29'6" 28'11" 31'2" 30'6" 32'6" 32'6" 33' 34'4" 35'5" 26'9" 28'9"   10'11" 10'11" 10'11" 10'11" 10'11" 10'11" 10'11" 10'11" 10'11" 10'11" 10'11" 10'11" 10'11" 10'11" 10'11" 10'11" 10'11" 10'11" 10'11" 10'11" 10'11" 10'11" 10'11" 10'11" 10'11" | 24RKSWE 25RLSWE 26BRSWE 27RLSWE 29BHSWE 29FKSWE 30BHSWE 30RKSWE 31sQBWE 244RLSWE 27GRLSWE 278RKSWE   5563 6137 6021 6704 6381 6457 6335 6795 6762 6979 6880 7240 7250   2237 1663 1779 1096 1419 1343 1465 1405 1438 2021 3190 2940 2810   450 480 680 670 610 770 940 710 530 885 1270 1340 1260   27'3" 29'6" 28'11" 31'2" 30'6" 32'6" 32'6" 33' 34'4" 35'5" 26'9" 28'9" 28'9"   10'11" 10'11" 10'11" 10'11" 10'11" 10'11" 10'11" 10'11" 10'11" 10'11" 10'11" 10'11" 10'11" 10'11" 10'11" 10'11" 10'11" 10'11" 10'11" 10'11" <td< td=""></td<> |