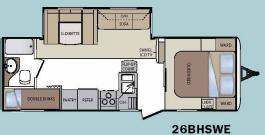

## Cougar 1/2 Ton Floorplans

COUGAR 1/2 Ton Series 6 WWW.KEYSTONE-COUGAR.COM

# THERE IS A 1/2 TON SERIES FLOORPLAN TO FIT EVERY NEED.

278RKSWE

276RLSWE

280BHSWE

| TRAVEL TRAILERS |                                                            |                                                                                           |                                                                                                                            |                                                                                                                                                                |                                                                                                                                                                                                                                              |                                                                                                                                                                                                                                                                                                |                                                                                                                                                                                                                                                                                                                                            |                                                                                                                                                                                                                                                                                                                                                                            | FIFTH WHEELS                                                                                                                                                                                                                                                                                                                                                                                                                                                                                                                                   |                                                                                                                                                                                                                                                                                                                                                                                                                                                                                                                                                 |                                                                                                                                                                                                                                                                                                                                                                                                                                                                                                                                   |                                                                                                                                                                                                                                                                                                                                                                                                                                                                                                                                    |                                                                                                                                                                                                                                                                                                                                                                                                                                                                                                                                                  |
|-----------------|------------------------------------------------------------|-------------------------------------------------------------------------------------------|----------------------------------------------------------------------------------------------------------------------------|----------------------------------------------------------------------------------------------------------------------------------------------------------------|----------------------------------------------------------------------------------------------------------------------------------------------------------------------------------------------------------------------------------------------|------------------------------------------------------------------------------------------------------------------------------------------------------------------------------------------------------------------------------------------------------------------------------------------------|--------------------------------------------------------------------------------------------------------------------------------------------------------------------------------------------------------------------------------------------------------------------------------------------------------------------------------------------|----------------------------------------------------------------------------------------------------------------------------------------------------------------------------------------------------------------------------------------------------------------------------------------------------------------------------------------------------------------------------|------------------------------------------------------------------------------------------------------------------------------------------------------------------------------------------------------------------------------------------------------------------------------------------------------------------------------------------------------------------------------------------------------------------------------------------------------------------------------------------------------------------------------------------------|-------------------------------------------------------------------------------------------------------------------------------------------------------------------------------------------------------------------------------------------------------------------------------------------------------------------------------------------------------------------------------------------------------------------------------------------------------------------------------------------------------------------------------------------------|-----------------------------------------------------------------------------------------------------------------------------------------------------------------------------------------------------------------------------------------------------------------------------------------------------------------------------------------------------------------------------------------------------------------------------------------------------------------------------------------------------------------------------------|------------------------------------------------------------------------------------------------------------------------------------------------------------------------------------------------------------------------------------------------------------------------------------------------------------------------------------------------------------------------------------------------------------------------------------------------------------------------------------------------------------------------------------|--------------------------------------------------------------------------------------------------------------------------------------------------------------------------------------------------------------------------------------------------------------------------------------------------------------------------------------------------------------------------------------------------------------------------------------------------------------------------------------------------------------------------------------------------|
| 24RKSWE         | 25RLSWE                                                    | 26BHSWE                                                                                   | 26BRSWE                                                                                                                    | 27RLSWE                                                                                                                                                        | 29BHSWE                                                                                                                                                                                                                                      | 29FKSWE                                                                                                                                                                                                                                                                                        | <b>30BHSWE</b>                                                                                                                                                                                                                                                                                                                             | <b>30RKSWE</b>                                                                                                                                                                                                                                                                                                                                                             | 31SQBWE                                                                                                                                                                                                                                                                                                                                                                                                                                                                                                                                        | 244 RLSWE                                                                                                                                                                                                                                                                                                                                                                                                                                                                                                                                       | 276RLSWE                                                                                                                                                                                                                                                                                                                                                                                                                                                                                                                          | 278RKSWE                                                                                                                                                                                                                                                                                                                                                                                                                                                                                                                           | 280BHSWI                                                                                                                                                                                                                                                                                                                                                                                                                                                                                                                                         |
| 5563            | 6137                                                       | 6021                                                                                      | 6704                                                                                                                       | 6381                                                                                                                                                           | 6457                                                                                                                                                                                                                                         | 6335                                                                                                                                                                                                                                                                                           | 6795                                                                                                                                                                                                                                                                                                                                       | 6762                                                                                                                                                                                                                                                                                                                                                                       | 6979                                                                                                                                                                                                                                                                                                                                                                                                                                                                                                                                           | 6880                                                                                                                                                                                                                                                                                                                                                                                                                                                                                                                                            | 7240                                                                                                                                                                                                                                                                                                                                                                                                                                                                                                                              | 7250                                                                                                                                                                                                                                                                                                                                                                                                                                                                                                                               | 7850                                                                                                                                                                                                                                                                                                                                                                                                                                                                                                                                             |
| 2237            | 1663                                                       | 1779                                                                                      | 1096                                                                                                                       | 1419                                                                                                                                                           | 1343                                                                                                                                                                                                                                         | 1465                                                                                                                                                                                                                                                                                           | 1405                                                                                                                                                                                                                                                                                                                                       | 1438                                                                                                                                                                                                                                                                                                                                                                       | 2021                                                                                                                                                                                                                                                                                                                                                                                                                                                                                                                                           | 3190                                                                                                                                                                                                                                                                                                                                                                                                                                                                                                                                            | 2940                                                                                                                                                                                                                                                                                                                                                                                                                                                                                                                              | 2810                                                                                                                                                                                                                                                                                                                                                                                                                                                                                                                               | 2360                                                                                                                                                                                                                                                                                                                                                                                                                                                                                                                                             |
| 450             | 480                                                        | 680                                                                                       | 670                                                                                                                        | 610                                                                                                                                                            | 770                                                                                                                                                                                                                                          | 940                                                                                                                                                                                                                                                                                            | 710                                                                                                                                                                                                                                                                                                                                        | 530                                                                                                                                                                                                                                                                                                                                                                        | 885                                                                                                                                                                                                                                                                                                                                                                                                                                                                                                                                            | 1270                                                                                                                                                                                                                                                                                                                                                                                                                                                                                                                                            | 1340                                                                                                                                                                                                                                                                                                                                                                                                                                                                                                                              | 1260                                                                                                                                                                                                                                                                                                                                                                                                                                                                                                                               | 1410                                                                                                                                                                                                                                                                                                                                                                                                                                                                                                                                             |
| 27' 3"          | 29' 6"                                                     | 28' 11"                                                                                   | 31' 2"                                                                                                                     | 30' 6"                                                                                                                                                         | 32' 6"                                                                                                                                                                                                                                       | 32' 6"                                                                                                                                                                                                                                                                                         | 33'                                                                                                                                                                                                                                                                                                                                        | 34' 4"                                                                                                                                                                                                                                                                                                                                                                     | 35' 5"                                                                                                                                                                                                                                                                                                                                                                                                                                                                                                                                         | 26' 9"                                                                                                                                                                                                                                                                                                                                                                                                                                                                                                                                          | 28' 9"                                                                                                                                                                                                                                                                                                                                                                                                                                                                                                                            | 28' 9"                                                                                                                                                                                                                                                                                                                                                                                                                                                                                                                             | 31' 4"                                                                                                                                                                                                                                                                                                                                                                                                                                                                                                                                           |
| 10' 11"         | 10' 11"                                                    | 10' 11"                                                                                   | 10' 11"                                                                                                                    | 10' 11"                                                                                                                                                        | 10' 11"                                                                                                                                                                                                                                      | 10' 11"                                                                                                                                                                                                                                                                                        | 10' 11"                                                                                                                                                                                                                                                                                                                                    | 10' 11"                                                                                                                                                                                                                                                                                                                                                                    | 10' 11"                                                                                                                                                                                                                                                                                                                                                                                                                                                                                                                                        | 11' 8"                                                                                                                                                                                                                                                                                                                                                                                                                                                                                                                                          | 11'8"                                                                                                                                                                                                                                                                                                                                                                                                                                                                                                                             | 11' 8"                                                                                                                                                                                                                                                                                                                                                                                                                                                                                                                             | 11' 10"                                                                                                                                                                                                                                                                                                                                                                                                                                                                                                                                          |
| 60              | 60                                                         | 60                                                                                        | 60                                                                                                                         | 60                                                                                                                                                             | 60                                                                                                                                                                                                                                           | 60                                                                                                                                                                                                                                                                                             | 60                                                                                                                                                                                                                                                                                                                                         | 60                                                                                                                                                                                                                                                                                                                                                                         | 41                                                                                                                                                                                                                                                                                                                                                                                                                                                                                                                                             | 60                                                                                                                                                                                                                                                                                                                                                                                                                                                                                                                                              | 60                                                                                                                                                                                                                                                                                                                                                                                                                                                                                                                                | 60                                                                                                                                                                                                                                                                                                                                                                                                                                                                                                                                 | 60                                                                                                                                                                                                                                                                                                                                                                                                                                                                                                                                               |
| 38              | 38                                                         | 38                                                                                        | 28                                                                                                                         | 38                                                                                                                                                             | 38                                                                                                                                                                                                                                           | 38                                                                                                                                                                                                                                                                                             | 38                                                                                                                                                                                                                                                                                                                                         | 38                                                                                                                                                                                                                                                                                                                                                                         | 28                                                                                                                                                                                                                                                                                                                                                                                                                                                                                                                                             | 38                                                                                                                                                                                                                                                                                                                                                                                                                                                                                                                                              | 38                                                                                                                                                                                                                                                                                                                                                                                                                                                                                                                                | 38                                                                                                                                                                                                                                                                                                                                                                                                                                                                                                                                 | 38                                                                                                                                                                                                                                                                                                                                                                                                                                                                                                                                               |
| 76              | 38                                                         | 76                                                                                        | 56                                                                                                                         | 76                                                                                                                                                             | 38                                                                                                                                                                                                                                           | 76                                                                                                                                                                                                                                                                                             | 76                                                                                                                                                                                                                                                                                                                                         | 76                                                                                                                                                                                                                                                                                                                                                                         | 56                                                                                                                                                                                                                                                                                                                                                                                                                                                                                                                                             | 76                                                                                                                                                                                                                                                                                                                                                                                                                                                                                                                                              | 76                                                                                                                                                                                                                                                                                                                                                                                                                                                                                                                                | 76                                                                                                                                                                                                                                                                                                                                                                                                                                                                                                                                 | 76                                                                                                                                                                                                                                                                                                                                                                                                                                                                                                                                               |
| 15              | 17                                                         | 16                                                                                        | 19                                                                                                                         | 16                                                                                                                                                             | 19                                                                                                                                                                                                                                           | 17                                                                                                                                                                                                                                                                                             | 16                                                                                                                                                                                                                                                                                                                                         | 19                                                                                                                                                                                                                                                                                                                                                                         | 19                                                                                                                                                                                                                                                                                                                                                                                                                                                                                                                                             | 12                                                                                                                                                                                                                                                                                                                                                                                                                                                                                                                                              | 16                                                                                                                                                                                                                                                                                                                                                                                                                                                                                                                                | 17                                                                                                                                                                                                                                                                                                                                                                                                                                                                                                                                 | 16                                                                                                                                                                                                                                                                                                                                                                                                                                                                                                                                               |
|                 | 5563<br>2237<br>450<br>27' 3"<br>10' 11"<br>60<br>38<br>76 | 5563 6137   2237 1663   450 480   27' 3" 29' 6"   10' 11" 10' 11"   60 60   38 38   76 38 | 5563 6137 6021   2237 1663 1779   450 480 680   27'3" 29'6" 28'11"   10'11" 10'11" 10'11"   60 60 60   38 38 38   76 38 76 | 5563 6137 6021 6704   2237 1663 1779 1096   450 480 680 670   27'3" 29'6" 28'11" 31'2"   10'11" 10'11" 10'11" 10'11"   60 60 60 60   38 38 38 28   76 38 76 56 | 24RKSWE 25RLSWE 26BHSWE 26BRSWE 27RLSWE   5563 6137 6021 6704 6381   2237 1663 1779 1096 1419   450 480 680 670 610   27'3" 29'6" 28'11" 31'2" 30'6"   10'11" 10'11" 10'11" 10'11" 10'11"   60 60 60 60 60   38 38 38 28 38   76 38 76 56 76 | 24RKSWE 25RLSWE 26BHSWE 26BRSWE 27RLSWE 29BHSWE   5563 6137 6021 6704 6381 6457   2237 1663 1779 1096 1419 1343   450 480 680 670 610 770   27'3" 29'6" 28'11" 31'2" 30'6" 32'6"   10'11" 10'11" 10'11" 10'11" 10'11" 10'11"   60 60 60 60 60 60 60   38 38 38 28 38 38 38   76 38 76 56 76 38 | 24RKSWE 25RLSWE 26BHSWE 26BRSWE 27RLSWE 29BHSWE 29FKSWE   5563 6137 6021 6704 6381 6457 6335   2237 1663 1779 1096 1419 1343 1465   450 480 680 670 610 770 940   27'3" 29'6" 28'11" 31'2" 30'6" 32'6" 32'6"   10'11" 10'11" 10'11" 10'11" 10'11" 10'11" 10'11"   60 60 60 60 60 60 60 38   38 38 38 28 38 38 38 38   76 38 76 56 76 38 76 | 24RKSWE 25RLSWE 26BHSWE 26BRSWE 27RLSWE 29BHSWE 29FKSWE 30BHSWE   5563 6137 6021 6704 6381 6457 6335 6795   2237 1663 1779 1096 1419 1343 1465 1405   450 480 680 670 610 770 940 710   27'3" 29'6" 28'11" 31'2" 30'6" 32'6" 32'6" 33'   10'11" 10'11" 10'11" 10'11" 10'11" 10'11" 10'11"   60 60 60 60 60 60 60 60   38 38 38 28 38 38 38 38 38   76 38 76 56 76 38 76 76 | 24RKSWE 25RLSWE 26BHSWE 26BRSWE 27RLSWE 29BHSWE 29FKSWE 30BHSWE 30RKSWE   5563 6137 6021 6704 6381 6457 6335 6795 6762   2237 1663 1779 1096 1419 1343 1465 1405 1438   450 480 680 670 610 770 940 710 530   27'3" 29'6" 28'11" 31'2" 30'6" 32'6" 32'6" 33' 34'4"   10'11" 10'11" 10'11" 10'11" 10'11" 10'11" 10'11" 10'11" 10'11" 10'11" 10'11" 10'11" 10'11" 10'11" 10'11" 10'11" 10'11" 10'11" 10'11" 10'11" 10'11" 10'11" 10'11" 10'11" 10'11" 10'11" 10'11" 10'11" 10'11" 10'11" 10'11" 10'11" 10'11" 10'11" 10'11" 10'11" 10'11" 10'11" | 24RKSWE 25RLSWE 26BHSWE 26BRSWE 27RLSWE 29BHSWE 29FKSWE 30BHSWE 30RKSWE 31SQBWE   5563 6137 6021 6704 6381 6457 6335 6795 6762 6979   2237 1663 1779 1096 1419 1343 1465 1405 1438 2021   450 480 680 670 610 770 940 710 530 885   27'3" 29'6" 28'11" 31'2" 30'6" 32'6" 32'6" 33' 34'4" 35'5"   10'11" 10'11" 10'11" 10'11" 10'11" 10'11" 10'11" 10'11" 10'11" 10'11" 10'11" 10'11" 10'11" 10'11" 10'11" 10'11" 10'11" 10'11" 10'11" 10'11" 10'11" 10'11" 10'11" 10'11" 10'11" 10'11" 10'11" 10'11" 10'11" 10'11" 10'11" 10'11" 10'11" 10'11"< | 24RKSWE 25RLSWE 26BRSWE 26BRSWE 27RLSWE 29BHSWE 29FKSWE 30BHSWE 30RKSWE 31SQBWE 244RLSWE   5563 6137 6021 6704 6381 6457 6335 6795 6762 6979 6880   2237 1663 1779 1096 1419 1343 1465 1405 1438 2021 3190   450 480 680 670 610 770 940 710 530 885 1270   27'3" 29'6" 28'11" 31'2" 30'6" 32'6" 32'6" 33' 34'4" 35'5" 26'9"   10'11" 10'11" 10'11" 10'11" 10'11" 10'11" 10'11" 10'11" 10'11" 10'11" 10'11" 10'11" 10'11" 10'11" 10'11" 10'11" 10'11" 10'11" 10'11" 10'11" 10'11" 10'11" 10'11" 10'11" 10'11" 10'11" 10'11" 60 60 | 24RKSWE 25RLSWE 26BRSWE 27RLSWE 29BHSWE 29FKSWE 30BHSWE 30RKSWE 31SQBWE 244RLSWE 27RLSWE   5563 6137 6021 6704 6381 6457 6335 6795 6762 6979 6880 7240   2237 1663 1779 1096 1419 1343 1465 1405 1438 2021 3190 2940   450 480 680 670 610 770 940 710 530 885 1270 1340   27'3" 29'6" 28'11" 31'2" 30'6" 32'6" 32'6" 33' 34'4" 35'5" 26'9" 28'9"   10'11" 10'11" 10'11" 10'11" 10'11" 10'11" 10'11" 10'11" 10'11" 10'11" 10'11" 10'11" 10'11" 10'11" 10'11" 10'11" 10'11" 10'11" 10'11" 10'11" 10'11" 10'11" 10'11" 10'11" 10'11" | 24RKSWE 25RLSWE 26BRSWE 27RLSWE 29BHSWE 29FKSWE 30BHSWE 30RKSWE 31sQBWE 244RLSWE 27GRLSWE 278RKSWE   5563 6137 6021 6704 6381 6457 6335 6795 6762 6979 6880 7240 7250   2237 1663 1779 1096 1419 1343 1465 1405 1438 2021 3190 2940 2810   450 480 680 670 610 770 940 710 530 885 1270 1340 1260   27'3" 29'6" 28'11" 31'2" 30'6" 32'6" 32'6" 33' 34'4" 35'5" 26'9" 28'9" 28'9"   10'11" 10'11" 10'11" 10'11" 10'11" 10'11" 10'11" 10'11" 10'11" 10'11" 10'11" 10'11" 10'11" 10'11" 10'11" 10'11" 10'11" 10'11" 10'11" 10'11" <td< td=""></td<> |