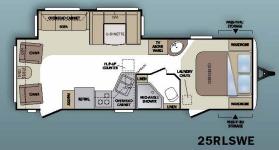

## Cougar 1/2 Ton Floorplans

COUGAR 1/2 Ton Series 6 WWW.KEYSTONE-COUGAR.COM

# THERE IS A 1/2 TON SERIES FLOORPLAN TO FIT EVERY NEED.

278RKSWE

276RLSWE

280BHSWE

| TRAVEL TRAILERS |                                                            |                                                                                           |                                                                                                                            |                                                                                                                                                                |                                                                                                                                                                                                                                              |                                                                                                                                                                                                                                                                                                |                                                                                                                                                                                                                                                                                                                                            |                                                                                                                                                                                                                                                                                                                                                                            | FIFTH WHEELS                                                                                                                                                                                                                                                                                                                                                                                                                                                                                                                                   |                                                                                                                                                                                                                                                                                                                                                                                                                                                                                                                                                 |                                                                                                                                                                                                                                                                                                                                                                                                                                                                                                                                   |                                                                                                                                                                                                                                                                                                                                                                                                                                                                                                                                    |                                                                                                                                                                                                                                                                                                                                                                                                                                                                                                                                                  |
|-----------------|------------------------------------------------------------|-------------------------------------------------------------------------------------------|----------------------------------------------------------------------------------------------------------------------------|----------------------------------------------------------------------------------------------------------------------------------------------------------------|----------------------------------------------------------------------------------------------------------------------------------------------------------------------------------------------------------------------------------------------|------------------------------------------------------------------------------------------------------------------------------------------------------------------------------------------------------------------------------------------------------------------------------------------------|--------------------------------------------------------------------------------------------------------------------------------------------------------------------------------------------------------------------------------------------------------------------------------------------------------------------------------------------|----------------------------------------------------------------------------------------------------------------------------------------------------------------------------------------------------------------------------------------------------------------------------------------------------------------------------------------------------------------------------|------------------------------------------------------------------------------------------------------------------------------------------------------------------------------------------------------------------------------------------------------------------------------------------------------------------------------------------------------------------------------------------------------------------------------------------------------------------------------------------------------------------------------------------------|-------------------------------------------------------------------------------------------------------------------------------------------------------------------------------------------------------------------------------------------------------------------------------------------------------------------------------------------------------------------------------------------------------------------------------------------------------------------------------------------------------------------------------------------------|-----------------------------------------------------------------------------------------------------------------------------------------------------------------------------------------------------------------------------------------------------------------------------------------------------------------------------------------------------------------------------------------------------------------------------------------------------------------------------------------------------------------------------------|------------------------------------------------------------------------------------------------------------------------------------------------------------------------------------------------------------------------------------------------------------------------------------------------------------------------------------------------------------------------------------------------------------------------------------------------------------------------------------------------------------------------------------|--------------------------------------------------------------------------------------------------------------------------------------------------------------------------------------------------------------------------------------------------------------------------------------------------------------------------------------------------------------------------------------------------------------------------------------------------------------------------------------------------------------------------------------------------|
| 24RKSWE         | 25RLSWE                                                    | 26BHSWE                                                                                   | 26BRSWE                                                                                                                    | 27RLSWE                                                                                                                                                        | 29BHSWE                                                                                                                                                                                                                                      | 29FKSWE                                                                                                                                                                                                                                                                                        | <b>30BHSWE</b>                                                                                                                                                                                                                                                                                                                             | <b>30RKSWE</b>                                                                                                                                                                                                                                                                                                                                                             | 31SQBWE                                                                                                                                                                                                                                                                                                                                                                                                                                                                                                                                        | 244 RLSWE                                                                                                                                                                                                                                                                                                                                                                                                                                                                                                                                       | 276RLSWE                                                                                                                                                                                                                                                                                                                                                                                                                                                                                                                          | 278RKSWE                                                                                                                                                                                                                                                                                                                                                                                                                                                                                                                           | 280BHSWI                                                                                                                                                                                                                                                                                                                                                                                                                                                                                                                                         |
| 5563            | 6137                                                       | 6021                                                                                      | 6704                                                                                                                       | 6381                                                                                                                                                           | 6457                                                                                                                                                                                                                                         | 6335                                                                                                                                                                                                                                                                                           | 6795                                                                                                                                                                                                                                                                                                                                       | 6762                                                                                                                                                                                                                                                                                                                                                                       | 6979                                                                                                                                                                                                                                                                                                                                                                                                                                                                                                                                           | 6880                                                                                                                                                                                                                                                                                                                                                                                                                                                                                                                                            | 7240                                                                                                                                                                                                                                                                                                                                                                                                                                                                                                                              | 7250                                                                                                                                                                                                                                                                                                                                                                                                                                                                                                                               | 7850                                                                                                                                                                                                                                                                                                                                                                                                                                                                                                                                             |
| 2237            | 1663                                                       | 1779                                                                                      | 1096                                                                                                                       | 1419                                                                                                                                                           | 1343                                                                                                                                                                                                                                         | 1465                                                                                                                                                                                                                                                                                           | 1405                                                                                                                                                                                                                                                                                                                                       | 1438                                                                                                                                                                                                                                                                                                                                                                       | 2021                                                                                                                                                                                                                                                                                                                                                                                                                                                                                                                                           | 3190                                                                                                                                                                                                                                                                                                                                                                                                                                                                                                                                            | 2940                                                                                                                                                                                                                                                                                                                                                                                                                                                                                                                              | 2810                                                                                                                                                                                                                                                                                                                                                                                                                                                                                                                               | 2360                                                                                                                                                                                                                                                                                                                                                                                                                                                                                                                                             |
| 450             | 480                                                        | 680                                                                                       | 670                                                                                                                        | 610                                                                                                                                                            | 770                                                                                                                                                                                                                                          | 940                                                                                                                                                                                                                                                                                            | 710                                                                                                                                                                                                                                                                                                                                        | 530                                                                                                                                                                                                                                                                                                                                                                        | 885                                                                                                                                                                                                                                                                                                                                                                                                                                                                                                                                            | 1270                                                                                                                                                                                                                                                                                                                                                                                                                                                                                                                                            | 1340                                                                                                                                                                                                                                                                                                                                                                                                                                                                                                                              | 1260                                                                                                                                                                                                                                                                                                                                                                                                                                                                                                                               | 1410                                                                                                                                                                                                                                                                                                                                                                                                                                                                                                                                             |
| 27' 3"          | 29' 6"                                                     | 28' 11"                                                                                   | 31' 2"                                                                                                                     | 30' 6"                                                                                                                                                         | 32' 6"                                                                                                                                                                                                                                       | 32' 6"                                                                                                                                                                                                                                                                                         | 33'                                                                                                                                                                                                                                                                                                                                        | 34' 4"                                                                                                                                                                                                                                                                                                                                                                     | 35' 5"                                                                                                                                                                                                                                                                                                                                                                                                                                                                                                                                         | 26' 9"                                                                                                                                                                                                                                                                                                                                                                                                                                                                                                                                          | 28' 9"                                                                                                                                                                                                                                                                                                                                                                                                                                                                                                                            | 28' 9"                                                                                                                                                                                                                                                                                                                                                                                                                                                                                                                             | 31' 4"                                                                                                                                                                                                                                                                                                                                                                                                                                                                                                                                           |
| 10' 11"         | 10' 11"                                                    | 10' 11"                                                                                   | 10' 11"                                                                                                                    | 10' 11"                                                                                                                                                        | 10' 11"                                                                                                                                                                                                                                      | 10' 11"                                                                                                                                                                                                                                                                                        | 10' 11"                                                                                                                                                                                                                                                                                                                                    | 10' 11"                                                                                                                                                                                                                                                                                                                                                                    | 10' 11"                                                                                                                                                                                                                                                                                                                                                                                                                                                                                                                                        | 11' 8"                                                                                                                                                                                                                                                                                                                                                                                                                                                                                                                                          | 11'8"                                                                                                                                                                                                                                                                                                                                                                                                                                                                                                                             | 11' 8"                                                                                                                                                                                                                                                                                                                                                                                                                                                                                                                             | 11' 10"                                                                                                                                                                                                                                                                                                                                                                                                                                                                                                                                          |
| 60              | 60                                                         | 60                                                                                        | 60                                                                                                                         | 60                                                                                                                                                             | 60                                                                                                                                                                                                                                           | 60                                                                                                                                                                                                                                                                                             | 60                                                                                                                                                                                                                                                                                                                                         | 60                                                                                                                                                                                                                                                                                                                                                                         | 41                                                                                                                                                                                                                                                                                                                                                                                                                                                                                                                                             | 60                                                                                                                                                                                                                                                                                                                                                                                                                                                                                                                                              | 60                                                                                                                                                                                                                                                                                                                                                                                                                                                                                                                                | 60                                                                                                                                                                                                                                                                                                                                                                                                                                                                                                                                 | 60                                                                                                                                                                                                                                                                                                                                                                                                                                                                                                                                               |
| 38              | 38                                                         | 38                                                                                        | 28                                                                                                                         | 38                                                                                                                                                             | 38                                                                                                                                                                                                                                           | 38                                                                                                                                                                                                                                                                                             | 38                                                                                                                                                                                                                                                                                                                                         | 38                                                                                                                                                                                                                                                                                                                                                                         | 28                                                                                                                                                                                                                                                                                                                                                                                                                                                                                                                                             | 38                                                                                                                                                                                                                                                                                                                                                                                                                                                                                                                                              | 38                                                                                                                                                                                                                                                                                                                                                                                                                                                                                                                                | 38                                                                                                                                                                                                                                                                                                                                                                                                                                                                                                                                 | 38                                                                                                                                                                                                                                                                                                                                                                                                                                                                                                                                               |
| 76              | 38                                                         | 76                                                                                        | 56                                                                                                                         | 76                                                                                                                                                             | 38                                                                                                                                                                                                                                           | 76                                                                                                                                                                                                                                                                                             | 76                                                                                                                                                                                                                                                                                                                                         | 76                                                                                                                                                                                                                                                                                                                                                                         | 56                                                                                                                                                                                                                                                                                                                                                                                                                                                                                                                                             | 76                                                                                                                                                                                                                                                                                                                                                                                                                                                                                                                                              | 76                                                                                                                                                                                                                                                                                                                                                                                                                                                                                                                                | 76                                                                                                                                                                                                                                                                                                                                                                                                                                                                                                                                 | 76                                                                                                                                                                                                                                                                                                                                                                                                                                                                                                                                               |
| 15              | 17                                                         | 16                                                                                        | 19                                                                                                                         | 16                                                                                                                                                             | 19                                                                                                                                                                                                                                           | 17                                                                                                                                                                                                                                                                                             | 16                                                                                                                                                                                                                                                                                                                                         | 19                                                                                                                                                                                                                                                                                                                                                                         | 19                                                                                                                                                                                                                                                                                                                                                                                                                                                                                                                                             | 12                                                                                                                                                                                                                                                                                                                                                                                                                                                                                                                                              | 16                                                                                                                                                                                                                                                                                                                                                                                                                                                                                                                                | 17                                                                                                                                                                                                                                                                                                                                                                                                                                                                                                                                 | 16                                                                                                                                                                                                                                                                                                                                                                                                                                                                                                                                               |
|                 | 5563<br>2237<br>450<br>27' 3"<br>10' 11"<br>60<br>38<br>76 | 5563 6137   2237 1663   450 480   27' 3" 29' 6"   10' 11" 10' 11"   60 60   38 38   76 38 | 5563 6137 6021   2237 1663 1779   450 480 680   27'3" 29'6" 28'11"   10'11" 10'11" 10'11"   60 60 60   38 38 38   76 38 76 | 5563 6137 6021 6704   2237 1663 1779 1096   450 480 680 670   27'3" 29'6" 28'11" 31'2"   10'11" 10'11" 10'11" 10'11"   60 60 60 60   38 38 38 28   76 38 76 56 | 24RKSWE 25RLSWE 26BHSWE 26BRSWE 27RLSWE   5563 6137 6021 6704 6381   2237 1663 1779 1096 1419   450 480 680 670 610   27'3" 29'6" 28'11" 31'2" 30'6"   10'11" 10'11" 10'11" 10'11" 10'11"   60 60 60 60 60   38 38 38 28 38   76 38 76 56 76 | 24RKSWE 25RLSWE 26BHSWE 26BRSWE 27RLSWE 29BHSWE   5563 6137 6021 6704 6381 6457   2237 1663 1779 1096 1419 1343   450 480 680 670 610 770   27'3" 29'6" 28'11" 31'2" 30'6" 32'6"   10'11" 10'11" 10'11" 10'11" 10'11" 10'11"   60 60 60 60 60 60 60   38 38 38 28 38 38 38   76 38 76 56 76 38 | 24RKSWE 25RLSWE 26BHSWE 26BRSWE 27RLSWE 29BHSWE 29FKSWE   5563 6137 6021 6704 6381 6457 6335   2237 1663 1779 1096 1419 1343 1465   450 480 680 670 610 770 940   27'3" 29'6" 28'11" 31'2" 30'6" 32'6" 32'6"   10'11" 10'11" 10'11" 10'11" 10'11" 10'11" 10'11"   60 60 60 60 60 60 60 38   38 38 38 28 38 38 38 38   76 38 76 56 76 38 76 | 24RKSWE 25RLSWE 26BHSWE 26BRSWE 27RLSWE 29BHSWE 29FKSWE 30BHSWE   5563 6137 6021 6704 6381 6457 6335 6795   2237 1663 1779 1096 1419 1343 1465 1405   450 480 680 670 610 770 940 710   27'3" 29'6" 28'11" 31'2" 30'6" 32'6" 32'6" 33'   10'11" 10'11" 10'11" 10'11" 10'11" 10'11" 10'11"   60 60 60 60 60 60 60 60   38 38 38 28 38 38 38 38 38   76 38 76 56 76 38 76 76 | 24RKSWE 25RLSWE 26BHSWE 26BRSWE 27RLSWE 29BHSWE 29FKSWE 30BHSWE 30RKSWE   5563 6137 6021 6704 6381 6457 6335 6795 6762   2237 1663 1779 1096 1419 1343 1465 1405 1438   450 480 680 670 610 770 940 710 530   27'3" 29'6" 28'11" 31'2" 30'6" 32'6" 32'6" 33' 34'4"   10'11" 10'11" 10'11" 10'11" 10'11" 10'11" 10'11" 10'11" 10'11" 10'11" 10'11" 10'11" 10'11" 10'11" 10'11" 10'11" 10'11" 10'11" 10'11" 10'11" 10'11" 10'11" 10'11" 10'11" 10'11" 10'11" 10'11" 10'11" 10'11" 10'11" 10'11" 10'11" 10'11" 10'11" 10'11" 10'11" 10'11" 10'11" | 24RKSWE 25RLSWE 26BHSWE 26BRSWE 27RLSWE 29BHSWE 29FKSWE 30BHSWE 30RKSWE 31SQBWE   5563 6137 6021 6704 6381 6457 6335 6795 6762 6979   2237 1663 1779 1096 1419 1343 1465 1405 1438 2021   450 480 680 670 610 770 940 710 530 885   27'3" 29'6" 28'11" 31'2" 30'6" 32'6" 32'6" 33' 34'4" 35'5"   10'11" 10'11" 10'11" 10'11" 10'11" 10'11" 10'11" 10'11" 10'11" 10'11" 10'11" 10'11" 10'11" 10'11" 10'11" 10'11" 10'11" 10'11" 10'11" 10'11" 10'11" 10'11" 10'11" 10'11" 10'11" 10'11" 10'11" 10'11" 10'11" 10'11" 10'11" 10'11" 10'11" 10'11"< | 24RKSWE 25RLSWE 26BRSWE 26BRSWE 27RLSWE 29BHSWE 29FKSWE 30BHSWE 30RKSWE 31SQBWE 244RLSWE   5563 6137 6021 6704 6381 6457 6335 6795 6762 6979 6880   2237 1663 1779 1096 1419 1343 1465 1405 1438 2021 3190   450 480 680 670 610 770 940 710 530 885 1270   27'3" 29'6" 28'11" 31'2" 30'6" 32'6" 32'6" 33' 34'4" 35'5" 26'9"   10'11" 10'11" 10'11" 10'11" 10'11" 10'11" 10'11" 10'11" 10'11" 10'11" 10'11" 10'11" 10'11" 10'11" 10'11" 10'11" 10'11" 10'11" 10'11" 10'11" 10'11" 10'11" 10'11" 10'11" 10'11" 10'11" 10'11" 60 60 | 24RKSWE 25RLSWE 26BRSWE 27RLSWE 29BHSWE 29FKSWE 30BHSWE 30RKSWE 31SQBWE 244RLSWE 27RLSWE   5563 6137 6021 6704 6381 6457 6335 6795 6762 6979 6880 7240   2237 1663 1779 1096 1419 1343 1465 1405 1438 2021 3190 2940   450 480 680 670 610 770 940 710 530 885 1270 1340   27'3" 29'6" 28'11" 31'2" 30'6" 32'6" 32'6" 33' 34'4" 35'5" 26'9" 28'9"   10'11" 10'11" 10'11" 10'11" 10'11" 10'11" 10'11" 10'11" 10'11" 10'11" 10'11" 10'11" 10'11" 10'11" 10'11" 10'11" 10'11" 10'11" 10'11" 10'11" 10'11" 10'11" 10'11" 10'11" 10'11" | 24RKSWE 25RLSWE 26BRSWE 27RLSWE 29BHSWE 29FKSWE 30BHSWE 30RKSWE 31sQBWE 244RLSWE 27GRLSWE 278RKSWE   5563 6137 6021 6704 6381 6457 6335 6795 6762 6979 6880 7240 7250   2237 1663 1779 1096 1419 1343 1465 1405 1438 2021 3190 2940 2810   450 480 680 670 610 770 940 710 530 885 1270 1340 1260   27'3" 29'6" 28'11" 31'2" 30'6" 32'6" 32'6" 33' 34'4" 35'5" 26'9" 28'9" 28'9"   10'11" 10'11" 10'11" 10'11" 10'11" 10'11" 10'11" 10'11" 10'11" 10'11" 10'11" 10'11" 10'11" 10'11" 10'11" 10'11" 10'11" 10'11" 10'11" 10'11" <td< td=""></td<> |