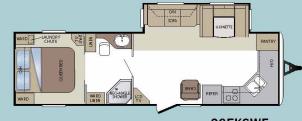

## Cougar 1/2 Ton Floorplans

COUGAR 1/2 Ton Series 6 WWW.KEYSTONE-COUGAR.COM

# THERE IS A 1/2 TON SERIES FLOORPLAN TO FIT EVERY NEED.

278RKSWE

276RLSWE

280BHSWE

| TRAVEL TRAILERS |                                                            |                                                                                           |                                                                                                                            |                                                                                                                                                                |                                                                                                                                                                                                                                              |                                                                                                                                                                                                                                                                                                |                                                                                                                                                                                                                                                                                                                                            |                                                                                                                                                                                                                                                                                                                                                                            | FIFTH WHEELS                                                                                                                                                                                                                                                                                                                                                                                                                                                                                                                                   |                                                                                                                                                                                                                                                                                                                                                                                                                                                                                                                                                 |                                                                                                                                                                                                                                                                                                                                                                                                                                                                                                                                   |                                                                                                                                                                                                                                                                                                                                                                                                                                                                                                                                    |                                                                                                                                                                                                                                                                                                                                                                                                                                                                                                                                                  |
|-----------------|------------------------------------------------------------|-------------------------------------------------------------------------------------------|----------------------------------------------------------------------------------------------------------------------------|----------------------------------------------------------------------------------------------------------------------------------------------------------------|----------------------------------------------------------------------------------------------------------------------------------------------------------------------------------------------------------------------------------------------|------------------------------------------------------------------------------------------------------------------------------------------------------------------------------------------------------------------------------------------------------------------------------------------------|--------------------------------------------------------------------------------------------------------------------------------------------------------------------------------------------------------------------------------------------------------------------------------------------------------------------------------------------|----------------------------------------------------------------------------------------------------------------------------------------------------------------------------------------------------------------------------------------------------------------------------------------------------------------------------------------------------------------------------|------------------------------------------------------------------------------------------------------------------------------------------------------------------------------------------------------------------------------------------------------------------------------------------------------------------------------------------------------------------------------------------------------------------------------------------------------------------------------------------------------------------------------------------------|-------------------------------------------------------------------------------------------------------------------------------------------------------------------------------------------------------------------------------------------------------------------------------------------------------------------------------------------------------------------------------------------------------------------------------------------------------------------------------------------------------------------------------------------------|-----------------------------------------------------------------------------------------------------------------------------------------------------------------------------------------------------------------------------------------------------------------------------------------------------------------------------------------------------------------------------------------------------------------------------------------------------------------------------------------------------------------------------------|------------------------------------------------------------------------------------------------------------------------------------------------------------------------------------------------------------------------------------------------------------------------------------------------------------------------------------------------------------------------------------------------------------------------------------------------------------------------------------------------------------------------------------|--------------------------------------------------------------------------------------------------------------------------------------------------------------------------------------------------------------------------------------------------------------------------------------------------------------------------------------------------------------------------------------------------------------------------------------------------------------------------------------------------------------------------------------------------|
| 24RKSWE         | 25RLSWE                                                    | 26BHSWE                                                                                   | 26BRSWE                                                                                                                    | 27RLSWE                                                                                                                                                        | 29BHSWE                                                                                                                                                                                                                                      | 29FKSWE                                                                                                                                                                                                                                                                                        | <b>30BHSWE</b>                                                                                                                                                                                                                                                                                                                             | <b>30RKSWE</b>                                                                                                                                                                                                                                                                                                                                                             | 31SQBWE                                                                                                                                                                                                                                                                                                                                                                                                                                                                                                                                        | 244 RLSWE                                                                                                                                                                                                                                                                                                                                                                                                                                                                                                                                       | 276RLSWE                                                                                                                                                                                                                                                                                                                                                                                                                                                                                                                          | 278RKSWE                                                                                                                                                                                                                                                                                                                                                                                                                                                                                                                           | 280BHSWI                                                                                                                                                                                                                                                                                                                                                                                                                                                                                                                                         |
| 5563            | 6137                                                       | 6021                                                                                      | 6704                                                                                                                       | 6381                                                                                                                                                           | 6457                                                                                                                                                                                                                                         | 6335                                                                                                                                                                                                                                                                                           | 6795                                                                                                                                                                                                                                                                                                                                       | 6762                                                                                                                                                                                                                                                                                                                                                                       | 6979                                                                                                                                                                                                                                                                                                                                                                                                                                                                                                                                           | 6880                                                                                                                                                                                                                                                                                                                                                                                                                                                                                                                                            | 7240                                                                                                                                                                                                                                                                                                                                                                                                                                                                                                                              | 7250                                                                                                                                                                                                                                                                                                                                                                                                                                                                                                                               | 7850                                                                                                                                                                                                                                                                                                                                                                                                                                                                                                                                             |
| 2237            | 1663                                                       | 1779                                                                                      | 1096                                                                                                                       | 1419                                                                                                                                                           | 1343                                                                                                                                                                                                                                         | 1465                                                                                                                                                                                                                                                                                           | 1405                                                                                                                                                                                                                                                                                                                                       | 1438                                                                                                                                                                                                                                                                                                                                                                       | 2021                                                                                                                                                                                                                                                                                                                                                                                                                                                                                                                                           | 3190                                                                                                                                                                                                                                                                                                                                                                                                                                                                                                                                            | 2940                                                                                                                                                                                                                                                                                                                                                                                                                                                                                                                              | 2810                                                                                                                                                                                                                                                                                                                                                                                                                                                                                                                               | 2360                                                                                                                                                                                                                                                                                                                                                                                                                                                                                                                                             |
| 450             | 480                                                        | 680                                                                                       | 670                                                                                                                        | 610                                                                                                                                                            | 770                                                                                                                                                                                                                                          | 940                                                                                                                                                                                                                                                                                            | 710                                                                                                                                                                                                                                                                                                                                        | 530                                                                                                                                                                                                                                                                                                                                                                        | 885                                                                                                                                                                                                                                                                                                                                                                                                                                                                                                                                            | 1270                                                                                                                                                                                                                                                                                                                                                                                                                                                                                                                                            | 1340                                                                                                                                                                                                                                                                                                                                                                                                                                                                                                                              | 1260                                                                                                                                                                                                                                                                                                                                                                                                                                                                                                                               | 1410                                                                                                                                                                                                                                                                                                                                                                                                                                                                                                                                             |
| 27' 3"          | 29' 6"                                                     | 28' 11"                                                                                   | 31' 2"                                                                                                                     | 30' 6"                                                                                                                                                         | 32' 6"                                                                                                                                                                                                                                       | 32' 6"                                                                                                                                                                                                                                                                                         | 33'                                                                                                                                                                                                                                                                                                                                        | 34' 4"                                                                                                                                                                                                                                                                                                                                                                     | 35' 5"                                                                                                                                                                                                                                                                                                                                                                                                                                                                                                                                         | 26' 9"                                                                                                                                                                                                                                                                                                                                                                                                                                                                                                                                          | 28' 9"                                                                                                                                                                                                                                                                                                                                                                                                                                                                                                                            | 28' 9"                                                                                                                                                                                                                                                                                                                                                                                                                                                                                                                             | 31' 4"                                                                                                                                                                                                                                                                                                                                                                                                                                                                                                                                           |
| 10' 11"         | 10' 11"                                                    | 10' 11"                                                                                   | 10' 11"                                                                                                                    | 10' 11"                                                                                                                                                        | 10' 11"                                                                                                                                                                                                                                      | 10' 11"                                                                                                                                                                                                                                                                                        | 10' 11"                                                                                                                                                                                                                                                                                                                                    | 10' 11"                                                                                                                                                                                                                                                                                                                                                                    | 10' 11"                                                                                                                                                                                                                                                                                                                                                                                                                                                                                                                                        | 11' 8"                                                                                                                                                                                                                                                                                                                                                                                                                                                                                                                                          | 11'8"                                                                                                                                                                                                                                                                                                                                                                                                                                                                                                                             | 11' 8"                                                                                                                                                                                                                                                                                                                                                                                                                                                                                                                             | 11' 10"                                                                                                                                                                                                                                                                                                                                                                                                                                                                                                                                          |
| 60              | 60                                                         | 60                                                                                        | 60                                                                                                                         | 60                                                                                                                                                             | 60                                                                                                                                                                                                                                           | 60                                                                                                                                                                                                                                                                                             | 60                                                                                                                                                                                                                                                                                                                                         | 60                                                                                                                                                                                                                                                                                                                                                                         | 41                                                                                                                                                                                                                                                                                                                                                                                                                                                                                                                                             | 60                                                                                                                                                                                                                                                                                                                                                                                                                                                                                                                                              | 60                                                                                                                                                                                                                                                                                                                                                                                                                                                                                                                                | 60                                                                                                                                                                                                                                                                                                                                                                                                                                                                                                                                 | 60                                                                                                                                                                                                                                                                                                                                                                                                                                                                                                                                               |
| 38              | 38                                                         | 38                                                                                        | 28                                                                                                                         | 38                                                                                                                                                             | 38                                                                                                                                                                                                                                           | 38                                                                                                                                                                                                                                                                                             | 38                                                                                                                                                                                                                                                                                                                                         | 38                                                                                                                                                                                                                                                                                                                                                                         | 28                                                                                                                                                                                                                                                                                                                                                                                                                                                                                                                                             | 38                                                                                                                                                                                                                                                                                                                                                                                                                                                                                                                                              | 38                                                                                                                                                                                                                                                                                                                                                                                                                                                                                                                                | 38                                                                                                                                                                                                                                                                                                                                                                                                                                                                                                                                 | 38                                                                                                                                                                                                                                                                                                                                                                                                                                                                                                                                               |
| 76              | 38                                                         | 76                                                                                        | 56                                                                                                                         | 76                                                                                                                                                             | 38                                                                                                                                                                                                                                           | 76                                                                                                                                                                                                                                                                                             | 76                                                                                                                                                                                                                                                                                                                                         | 76                                                                                                                                                                                                                                                                                                                                                                         | 56                                                                                                                                                                                                                                                                                                                                                                                                                                                                                                                                             | 76                                                                                                                                                                                                                                                                                                                                                                                                                                                                                                                                              | 76                                                                                                                                                                                                                                                                                                                                                                                                                                                                                                                                | 76                                                                                                                                                                                                                                                                                                                                                                                                                                                                                                                                 | 76                                                                                                                                                                                                                                                                                                                                                                                                                                                                                                                                               |
| 15              | 17                                                         | 16                                                                                        | 19                                                                                                                         | 16                                                                                                                                                             | 19                                                                                                                                                                                                                                           | 17                                                                                                                                                                                                                                                                                             | 16                                                                                                                                                                                                                                                                                                                                         | 19                                                                                                                                                                                                                                                                                                                                                                         | 19                                                                                                                                                                                                                                                                                                                                                                                                                                                                                                                                             | 12                                                                                                                                                                                                                                                                                                                                                                                                                                                                                                                                              | 16                                                                                                                                                                                                                                                                                                                                                                                                                                                                                                                                | 17                                                                                                                                                                                                                                                                                                                                                                                                                                                                                                                                 | 16                                                                                                                                                                                                                                                                                                                                                                                                                                                                                                                                               |
|                 | 5563<br>2237<br>450<br>27' 3"<br>10' 11"<br>60<br>38<br>76 | 5563 6137   2237 1663   450 480   27' 3" 29' 6"   10' 11" 10' 11"   60 60   38 38   76 38 | 5563 6137 6021   2237 1663 1779   450 480 680   27'3" 29'6" 28'11"   10'11" 10'11" 10'11"   60 60 60   38 38 38   76 38 76 | 5563 6137 6021 6704   2237 1663 1779 1096   450 480 680 670   27'3" 29'6" 28'11" 31'2"   10'11" 10'11" 10'11" 10'11"   60 60 60 60   38 38 38 28   76 38 76 56 | 24RKSWE 25RLSWE 26BHSWE 26BRSWE 27RLSWE   5563 6137 6021 6704 6381   2237 1663 1779 1096 1419   450 480 680 670 610   27'3" 29'6" 28'11" 31'2" 30'6"   10'11" 10'11" 10'11" 10'11" 10'11"   60 60 60 60 60   38 38 38 28 38   76 38 76 56 76 | 24RKSWE 25RLSWE 26BHSWE 26BRSWE 27RLSWE 29BHSWE   5563 6137 6021 6704 6381 6457   2237 1663 1779 1096 1419 1343   450 480 680 670 610 770   27'3" 29'6" 28'11" 31'2" 30'6" 32'6"   10'11" 10'11" 10'11" 10'11" 10'11" 10'11"   60 60 60 60 60 60 60   38 38 38 28 38 38 38   76 38 76 56 76 38 | 24RKSWE 25RLSWE 26BHSWE 26BRSWE 27RLSWE 29BHSWE 29FKSWE   5563 6137 6021 6704 6381 6457 6335   2237 1663 1779 1096 1419 1343 1465   450 480 680 670 610 770 940   27'3" 29'6" 28'11" 31'2" 30'6" 32'6" 32'6"   10'11" 10'11" 10'11" 10'11" 10'11" 10'11" 10'11"   60 60 60 60 60 60 60 38   38 38 38 28 38 38 38 38   76 38 76 56 76 38 76 | 24RKSWE 25RLSWE 26BHSWE 26BRSWE 27RLSWE 29BHSWE 29FKSWE 30BHSWE   5563 6137 6021 6704 6381 6457 6335 6795   2237 1663 1779 1096 1419 1343 1465 1405   450 480 680 670 610 770 940 710   27'3" 29'6" 28'11" 31'2" 30'6" 32'6" 32'6" 33'   10'11" 10'11" 10'11" 10'11" 10'11" 10'11" 10'11"   60 60 60 60 60 60 60 60   38 38 38 28 38 38 38 38 38   76 38 76 56 76 38 76 76 | 24RKSWE 25RLSWE 26BHSWE 26BRSWE 27RLSWE 29BHSWE 29FKSWE 30BHSWE 30RKSWE   5563 6137 6021 6704 6381 6457 6335 6795 6762   2237 1663 1779 1096 1419 1343 1465 1405 1438   450 480 680 670 610 770 940 710 530   27'3" 29'6" 28'11" 31'2" 30'6" 32'6" 32'6" 33' 34'4"   10'11" 10'11" 10'11" 10'11" 10'11" 10'11" 10'11" 10'11" 10'11" 10'11" 10'11" 10'11" 10'11" 10'11" 10'11" 10'11" 10'11" 10'11" 10'11" 10'11" 10'11" 10'11" 10'11" 10'11" 10'11" 10'11" 10'11" 10'11" 10'11" 10'11" 10'11" 10'11" 10'11" 10'11" 10'11" 10'11" 10'11" 10'11" | 24RKSWE 25RLSWE 26BHSWE 26BRSWE 27RLSWE 29BHSWE 29FKSWE 30BHSWE 30RKSWE 31SQBWE   5563 6137 6021 6704 6381 6457 6335 6795 6762 6979   2237 1663 1779 1096 1419 1343 1465 1405 1438 2021   450 480 680 670 610 770 940 710 530 885   27'3" 29'6" 28'11" 31'2" 30'6" 32'6" 32'6" 33' 34'4" 35'5"   10'11" 10'11" 10'11" 10'11" 10'11" 10'11" 10'11" 10'11" 10'11" 10'11" 10'11" 10'11" 10'11" 10'11" 10'11" 10'11" 10'11" 10'11" 10'11" 10'11" 10'11" 10'11" 10'11" 10'11" 10'11" 10'11" 10'11" 10'11" 10'11" 10'11" 10'11" 10'11" 10'11" 10'11"< | 24RKSWE 25RLSWE 26BRSWE 26BRSWE 27RLSWE 29BHSWE 29FKSWE 30BHSWE 30RKSWE 31SQBWE 244RLSWE   5563 6137 6021 6704 6381 6457 6335 6795 6762 6979 6880   2237 1663 1779 1096 1419 1343 1465 1405 1438 2021 3190   450 480 680 670 610 770 940 710 530 885 1270   27'3" 29'6" 28'11" 31'2" 30'6" 32'6" 32'6" 33' 34'4" 35'5" 26'9"   10'11" 10'11" 10'11" 10'11" 10'11" 10'11" 10'11" 10'11" 10'11" 10'11" 10'11" 10'11" 10'11" 10'11" 10'11" 10'11" 10'11" 10'11" 10'11" 10'11" 10'11" 10'11" 10'11" 10'11" 10'11" 10'11" 10'11" 60 60 | 24RKSWE 25RLSWE 26BRSWE 27RLSWE 29BHSWE 29FKSWE 30BHSWE 30RKSWE 31SQBWE 244RLSWE 27RLSWE   5563 6137 6021 6704 6381 6457 6335 6795 6762 6979 6880 7240   2237 1663 1779 1096 1419 1343 1465 1405 1438 2021 3190 2940   450 480 680 670 610 770 940 710 530 885 1270 1340   27'3" 29'6" 28'11" 31'2" 30'6" 32'6" 32'6" 33' 34'4" 35'5" 26'9" 28'9"   10'11" 10'11" 10'11" 10'11" 10'11" 10'11" 10'11" 10'11" 10'11" 10'11" 10'11" 10'11" 10'11" 10'11" 10'11" 10'11" 10'11" 10'11" 10'11" 10'11" 10'11" 10'11" 10'11" 10'11" 10'11" | 24RKSWE 25RLSWE 26BRSWE 27RLSWE 29BHSWE 29FKSWE 30BHSWE 30RKSWE 31sQBWE 244RLSWE 27GRLSWE 278RKSWE   5563 6137 6021 6704 6381 6457 6335 6795 6762 6979 6880 7240 7250   2237 1663 1779 1096 1419 1343 1465 1405 1438 2021 3190 2940 2810   450 480 680 670 610 770 940 710 530 885 1270 1340 1260   27'3" 29'6" 28'11" 31'2" 30'6" 32'6" 32'6" 33' 34'4" 35'5" 26'9" 28'9" 28'9"   10'11" 10'11" 10'11" 10'11" 10'11" 10'11" 10'11" 10'11" 10'11" 10'11" 10'11" 10'11" 10'11" 10'11" 10'11" 10'11" 10'11" 10'11" 10'11" 10'11" <td< td=""></td<> |