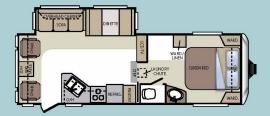

## **TRAVEL TRAILERS**

24RKSWE

1

29FKSWE

**30RKSWE** 

27RLSWE

## Cougar 1/2 Ton Floorplans

COUGAR 1/2 Ton Series 6 WWW.KEYSTONE-COUGAR.COM

# THERE IS A 1/2 TON SERIES FLOORPLAN TO FIT EVERY NEED.

278RKSWE

276RLSWE

280BHSWE

| TRAVEL TRAILERS |                                                            |                                                                                           |                                                                                                                            |                                                                                                                                                                |                                                                                                                                                                                                                                              |                                                                                                                                                                                                                                                                                                |                                                                                                                                                                                                                                                                                                                                            |                                                                                                                                                                                                                                                                                                                                                                            | FIFTH WHEELS                                                                                                                                                                                                                                                                                                                                                                                                                                                                                                                                   |                                                                                                                                                                                                                                                                                                                                                                                                                                                                                                                                                 |                                                                                                                                                                                                                                                                                                                                                                                                                                                                                                                                   |                                                                                                                                                                                                                                                                                                                                                                                                                                                                                                                                    |                                                                                                                                                                                                                                                                                                                                                                                                                                                                                                                                                  |
|-----------------|------------------------------------------------------------|-------------------------------------------------------------------------------------------|----------------------------------------------------------------------------------------------------------------------------|----------------------------------------------------------------------------------------------------------------------------------------------------------------|----------------------------------------------------------------------------------------------------------------------------------------------------------------------------------------------------------------------------------------------|------------------------------------------------------------------------------------------------------------------------------------------------------------------------------------------------------------------------------------------------------------------------------------------------|--------------------------------------------------------------------------------------------------------------------------------------------------------------------------------------------------------------------------------------------------------------------------------------------------------------------------------------------|----------------------------------------------------------------------------------------------------------------------------------------------------------------------------------------------------------------------------------------------------------------------------------------------------------------------------------------------------------------------------|------------------------------------------------------------------------------------------------------------------------------------------------------------------------------------------------------------------------------------------------------------------------------------------------------------------------------------------------------------------------------------------------------------------------------------------------------------------------------------------------------------------------------------------------|-------------------------------------------------------------------------------------------------------------------------------------------------------------------------------------------------------------------------------------------------------------------------------------------------------------------------------------------------------------------------------------------------------------------------------------------------------------------------------------------------------------------------------------------------|-----------------------------------------------------------------------------------------------------------------------------------------------------------------------------------------------------------------------------------------------------------------------------------------------------------------------------------------------------------------------------------------------------------------------------------------------------------------------------------------------------------------------------------|------------------------------------------------------------------------------------------------------------------------------------------------------------------------------------------------------------------------------------------------------------------------------------------------------------------------------------------------------------------------------------------------------------------------------------------------------------------------------------------------------------------------------------|--------------------------------------------------------------------------------------------------------------------------------------------------------------------------------------------------------------------------------------------------------------------------------------------------------------------------------------------------------------------------------------------------------------------------------------------------------------------------------------------------------------------------------------------------|
| 24RKSWE         | 25RLSWE                                                    | 26BHSWE                                                                                   | 26BRSWE                                                                                                                    | 27RLSWE                                                                                                                                                        | 29BHSWE                                                                                                                                                                                                                                      | 29FKSWE                                                                                                                                                                                                                                                                                        | <b>30BHSWE</b>                                                                                                                                                                                                                                                                                                                             | <b>30RKSWE</b>                                                                                                                                                                                                                                                                                                                                                             | 31SQBWE                                                                                                                                                                                                                                                                                                                                                                                                                                                                                                                                        | 244 RLSWE                                                                                                                                                                                                                                                                                                                                                                                                                                                                                                                                       | 276RLSWE                                                                                                                                                                                                                                                                                                                                                                                                                                                                                                                          | 278RKSWE                                                                                                                                                                                                                                                                                                                                                                                                                                                                                                                           | 280BHSWI                                                                                                                                                                                                                                                                                                                                                                                                                                                                                                                                         |
| 5563            | 6137                                                       | 6021                                                                                      | 6704                                                                                                                       | 6381                                                                                                                                                           | 6457                                                                                                                                                                                                                                         | 6335                                                                                                                                                                                                                                                                                           | 6795                                                                                                                                                                                                                                                                                                                                       | 6762                                                                                                                                                                                                                                                                                                                                                                       | 6979                                                                                                                                                                                                                                                                                                                                                                                                                                                                                                                                           | 6880                                                                                                                                                                                                                                                                                                                                                                                                                                                                                                                                            | 7240                                                                                                                                                                                                                                                                                                                                                                                                                                                                                                                              | 7250                                                                                                                                                                                                                                                                                                                                                                                                                                                                                                                               | 7850                                                                                                                                                                                                                                                                                                                                                                                                                                                                                                                                             |
| 2237            | 1663                                                       | 1779                                                                                      | 1096                                                                                                                       | 1419                                                                                                                                                           | 1343                                                                                                                                                                                                                                         | 1465                                                                                                                                                                                                                                                                                           | 1405                                                                                                                                                                                                                                                                                                                                       | 1438                                                                                                                                                                                                                                                                                                                                                                       | 2021                                                                                                                                                                                                                                                                                                                                                                                                                                                                                                                                           | 3190                                                                                                                                                                                                                                                                                                                                                                                                                                                                                                                                            | 2940                                                                                                                                                                                                                                                                                                                                                                                                                                                                                                                              | 2810                                                                                                                                                                                                                                                                                                                                                                                                                                                                                                                               | 2360                                                                                                                                                                                                                                                                                                                                                                                                                                                                                                                                             |
| 450             | 480                                                        | 680                                                                                       | 670                                                                                                                        | 610                                                                                                                                                            | 770                                                                                                                                                                                                                                          | 940                                                                                                                                                                                                                                                                                            | 710                                                                                                                                                                                                                                                                                                                                        | 530                                                                                                                                                                                                                                                                                                                                                                        | 885                                                                                                                                                                                                                                                                                                                                                                                                                                                                                                                                            | 1270                                                                                                                                                                                                                                                                                                                                                                                                                                                                                                                                            | 1340                                                                                                                                                                                                                                                                                                                                                                                                                                                                                                                              | 1260                                                                                                                                                                                                                                                                                                                                                                                                                                                                                                                               | 1410                                                                                                                                                                                                                                                                                                                                                                                                                                                                                                                                             |
| 27' 3"          | 29' 6"                                                     | 28' 11"                                                                                   | 31' 2"                                                                                                                     | 30' 6"                                                                                                                                                         | 32' 6"                                                                                                                                                                                                                                       | 32' 6"                                                                                                                                                                                                                                                                                         | 33'                                                                                                                                                                                                                                                                                                                                        | 34' 4"                                                                                                                                                                                                                                                                                                                                                                     | 35' 5"                                                                                                                                                                                                                                                                                                                                                                                                                                                                                                                                         | 26' 9"                                                                                                                                                                                                                                                                                                                                                                                                                                                                                                                                          | 28' 9"                                                                                                                                                                                                                                                                                                                                                                                                                                                                                                                            | 28' 9"                                                                                                                                                                                                                                                                                                                                                                                                                                                                                                                             | 31' 4"                                                                                                                                                                                                                                                                                                                                                                                                                                                                                                                                           |
| 10' 11"         | 10' 11"                                                    | 10' 11"                                                                                   | 10' 11"                                                                                                                    | 10' 11"                                                                                                                                                        | 10' 11"                                                                                                                                                                                                                                      | 10' 11"                                                                                                                                                                                                                                                                                        | 10' 11"                                                                                                                                                                                                                                                                                                                                    | 10' 11"                                                                                                                                                                                                                                                                                                                                                                    | 10' 11"                                                                                                                                                                                                                                                                                                                                                                                                                                                                                                                                        | 11' 8"                                                                                                                                                                                                                                                                                                                                                                                                                                                                                                                                          | 11'8"                                                                                                                                                                                                                                                                                                                                                                                                                                                                                                                             | 11' 8"                                                                                                                                                                                                                                                                                                                                                                                                                                                                                                                             | 11' 10"                                                                                                                                                                                                                                                                                                                                                                                                                                                                                                                                          |
| 60              | 60                                                         | 60                                                                                        | 60                                                                                                                         | 60                                                                                                                                                             | 60                                                                                                                                                                                                                                           | 60                                                                                                                                                                                                                                                                                             | 60                                                                                                                                                                                                                                                                                                                                         | 60                                                                                                                                                                                                                                                                                                                                                                         | 41                                                                                                                                                                                                                                                                                                                                                                                                                                                                                                                                             | 60                                                                                                                                                                                                                                                                                                                                                                                                                                                                                                                                              | 60                                                                                                                                                                                                                                                                                                                                                                                                                                                                                                                                | 60                                                                                                                                                                                                                                                                                                                                                                                                                                                                                                                                 | 60                                                                                                                                                                                                                                                                                                                                                                                                                                                                                                                                               |
| 38              | 38                                                         | 38                                                                                        | 28                                                                                                                         | 38                                                                                                                                                             | 38                                                                                                                                                                                                                                           | 38                                                                                                                                                                                                                                                                                             | 38                                                                                                                                                                                                                                                                                                                                         | 38                                                                                                                                                                                                                                                                                                                                                                         | 28                                                                                                                                                                                                                                                                                                                                                                                                                                                                                                                                             | 38                                                                                                                                                                                                                                                                                                                                                                                                                                                                                                                                              | 38                                                                                                                                                                                                                                                                                                                                                                                                                                                                                                                                | 38                                                                                                                                                                                                                                                                                                                                                                                                                                                                                                                                 | 38                                                                                                                                                                                                                                                                                                                                                                                                                                                                                                                                               |
| 76              | 38                                                         | 76                                                                                        | 56                                                                                                                         | 76                                                                                                                                                             | 38                                                                                                                                                                                                                                           | 76                                                                                                                                                                                                                                                                                             | 76                                                                                                                                                                                                                                                                                                                                         | 76                                                                                                                                                                                                                                                                                                                                                                         | 56                                                                                                                                                                                                                                                                                                                                                                                                                                                                                                                                             | 76                                                                                                                                                                                                                                                                                                                                                                                                                                                                                                                                              | 76                                                                                                                                                                                                                                                                                                                                                                                                                                                                                                                                | 76                                                                                                                                                                                                                                                                                                                                                                                                                                                                                                                                 | 76                                                                                                                                                                                                                                                                                                                                                                                                                                                                                                                                               |
| 15              | 17                                                         | 16                                                                                        | 19                                                                                                                         | 16                                                                                                                                                             | 19                                                                                                                                                                                                                                           | 17                                                                                                                                                                                                                                                                                             | 16                                                                                                                                                                                                                                                                                                                                         | 19                                                                                                                                                                                                                                                                                                                                                                         | 19                                                                                                                                                                                                                                                                                                                                                                                                                                                                                                                                             | 12                                                                                                                                                                                                                                                                                                                                                                                                                                                                                                                                              | 16                                                                                                                                                                                                                                                                                                                                                                                                                                                                                                                                | 17                                                                                                                                                                                                                                                                                                                                                                                                                                                                                                                                 | 16                                                                                                                                                                                                                                                                                                                                                                                                                                                                                                                                               |
|                 | 5563<br>2237<br>450<br>27' 3"<br>10' 11"<br>60<br>38<br>76 | 5563 6137   2237 1663   450 480   27' 3" 29' 6"   10' 11" 10' 11"   60 60   38 38   76 38 | 5563 6137 6021   2237 1663 1779   450 480 680   27'3" 29'6" 28'11"   10'11" 10'11" 10'11"   60 60 60   38 38 38   76 38 76 | 5563 6137 6021 6704   2237 1663 1779 1096   450 480 680 670   27'3" 29'6" 28'11" 31'2"   10'11" 10'11" 10'11" 10'11"   60 60 60 60   38 38 38 28   76 38 76 56 | 24RKSWE 25RLSWE 26BHSWE 26BRSWE 27RLSWE   5563 6137 6021 6704 6381   2237 1663 1779 1096 1419   450 480 680 670 610   27'3" 29'6" 28'11" 31'2" 30'6"   10'11" 10'11" 10'11" 10'11" 10'11"   60 60 60 60 60   38 38 38 28 38   76 38 76 56 76 | 24RKSWE 25RLSWE 26BHSWE 26BRSWE 27RLSWE 29BHSWE   5563 6137 6021 6704 6381 6457   2237 1663 1779 1096 1419 1343   450 480 680 670 610 770   27'3" 29'6" 28'11" 31'2" 30'6" 32'6"   10'11" 10'11" 10'11" 10'11" 10'11" 10'11"   60 60 60 60 60 60 60   38 38 38 28 38 38 38   76 38 76 56 76 38 | 24RKSWE 25RLSWE 26BHSWE 26BRSWE 27RLSWE 29BHSWE 29FKSWE   5563 6137 6021 6704 6381 6457 6335   2237 1663 1779 1096 1419 1343 1465   450 480 680 670 610 770 940   27'3" 29'6" 28'11" 31'2" 30'6" 32'6" 32'6"   10'11" 10'11" 10'11" 10'11" 10'11" 10'11" 10'11"   60 60 60 60 60 60 60 38   38 38 38 28 38 38 38 38   76 38 76 56 76 38 76 | 24RKSWE 25RLSWE 26BHSWE 26BRSWE 27RLSWE 29BHSWE 29FKSWE 30BHSWE   5563 6137 6021 6704 6381 6457 6335 6795   2237 1663 1779 1096 1419 1343 1465 1405   450 480 680 670 610 770 940 710   27'3" 29'6" 28'11" 31'2" 30'6" 32'6" 32'6" 33'   10'11" 10'11" 10'11" 10'11" 10'11" 10'11" 10'11"   60 60 60 60 60 60 60 60   38 38 38 28 38 38 38 38 38   76 38 76 56 76 38 76 76 | 24RKSWE 25RLSWE 26BHSWE 26BRSWE 27RLSWE 29BHSWE 29FKSWE 30BHSWE 30RKSWE   5563 6137 6021 6704 6381 6457 6335 6795 6762   2237 1663 1779 1096 1419 1343 1465 1405 1438   450 480 680 670 610 770 940 710 530   27'3" 29'6" 28'11" 31'2" 30'6" 32'6" 32'6" 33' 34'4"   10'11" 10'11" 10'11" 10'11" 10'11" 10'11" 10'11" 10'11" 10'11" 10'11" 10'11" 10'11" 10'11" 10'11" 10'11" 10'11" 10'11" 10'11" 10'11" 10'11" 10'11" 10'11" 10'11" 10'11" 10'11" 10'11" 10'11" 10'11" 10'11" 10'11" 10'11" 10'11" 10'11" 10'11" 10'11" 10'11" 10'11" 10'11" | 24RKSWE 25RLSWE 26BHSWE 26BRSWE 27RLSWE 29BHSWE 29FKSWE 30BHSWE 30RKSWE 31SQBWE   5563 6137 6021 6704 6381 6457 6335 6795 6762 6979   2237 1663 1779 1096 1419 1343 1465 1405 1438 2021   450 480 680 670 610 770 940 710 530 885   27'3" 29'6" 28'11" 31'2" 30'6" 32'6" 32'6" 33' 34'4" 35'5"   10'11" 10'11" 10'11" 10'11" 10'11" 10'11" 10'11" 10'11" 10'11" 10'11" 10'11" 10'11" 10'11" 10'11" 10'11" 10'11" 10'11" 10'11" 10'11" 10'11" 10'11" 10'11" 10'11" 10'11" 10'11" 10'11" 10'11" 10'11" 10'11" 10'11" 10'11" 10'11" 10'11" 10'11"< | 24RKSWE 25RLSWE 26BRSWE 26BRSWE 27RLSWE 29BHSWE 29FKSWE 30BHSWE 30RKSWE 31SQBWE 244RLSWE   5563 6137 6021 6704 6381 6457 6335 6795 6762 6979 6880   2237 1663 1779 1096 1419 1343 1465 1405 1438 2021 3190   450 480 680 670 610 770 940 710 530 885 1270   27'3" 29'6" 28'11" 31'2" 30'6" 32'6" 32'6" 33' 34'4" 35'5" 26'9"   10'11" 10'11" 10'11" 10'11" 10'11" 10'11" 10'11" 10'11" 10'11" 10'11" 10'11" 10'11" 10'11" 10'11" 10'11" 10'11" 10'11" 10'11" 10'11" 10'11" 10'11" 10'11" 10'11" 10'11" 10'11" 10'11" 10'11" 60 60 | 24RKSWE 25RLSWE 26BRSWE 27RLSWE 29BHSWE 29FKSWE 30BHSWE 30RKSWE 31SQBWE 244RLSWE 27RLSWE   5563 6137 6021 6704 6381 6457 6335 6795 6762 6979 6880 7240   2237 1663 1779 1096 1419 1343 1465 1405 1438 2021 3190 2940   450 480 680 670 610 770 940 710 530 885 1270 1340   27'3" 29'6" 28'11" 31'2" 30'6" 32'6" 32'6" 33' 34'4" 35'5" 26'9" 28'9"   10'11" 10'11" 10'11" 10'11" 10'11" 10'11" 10'11" 10'11" 10'11" 10'11" 10'11" 10'11" 10'11" 10'11" 10'11" 10'11" 10'11" 10'11" 10'11" 10'11" 10'11" 10'11" 10'11" 10'11" 10'11" | 24RKSWE 25RLSWE 26BRSWE 27RLSWE 29BHSWE 29FKSWE 30BHSWE 30RKSWE 31sQBWE 244RLSWE 27GRLSWE 278RKSWE   5563 6137 6021 6704 6381 6457 6335 6795 6762 6979 6880 7240 7250   2237 1663 1779 1096 1419 1343 1465 1405 1438 2021 3190 2940 2810   450 480 680 670 610 770 940 710 530 885 1270 1340 1260   27'3" 29'6" 28'11" 31'2" 30'6" 32'6" 32'6" 33' 34'4" 35'5" 26'9" 28'9" 28'9"   10'11" 10'11" 10'11" 10'11" 10'11" 10'11" 10'11" 10'11" 10'11" 10'11" 10'11" 10'11" 10'11" 10'11" 10'11" 10'11" 10'11" 10'11" 10'11" 10'11" <td< td=""></td<> |