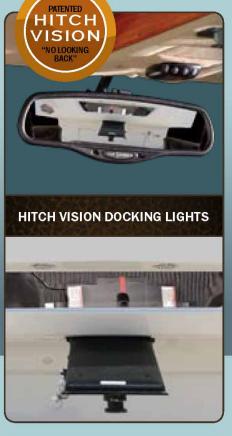

Hitch Vision gives the fifth wheel user complete confidence to back up and align their truck to Cougar's extended hitch pin using only the built-in mirror for guidance. Dual automotive LED docking lights, which can be controlled by the E-Z Camp Cougar Remote, allow you to load or unload camping gear day or night.