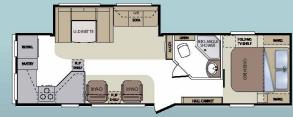

#### COUGAR 1/2 TON SERIES TRAVEL TRAILERS HAVE SET A NEW STANDARD FOR LIGHTWEIGHT.

Our goal was to make the unit lighter weight without sacrificing valuable storage space or high-end features.

**PICTURED RIGHT:** The Cougar 1/2 Ton Series 31SQBWE Travel Trailer in Autumn Night Decor features a spacious rear bunk area for the kids as well as a large main living area showcasing a swivel LCD TV, extra large windows, u-shaped dinette and true cherry wood cabinet doors and drawers.