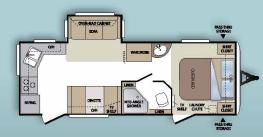

## **Maximum Storage Capacity**

276RLSWE 1/2 TON SERIES FW

COUGAR 1/2 TON SERIES (3) WWW.KEYSTONE-COUGAR.COM