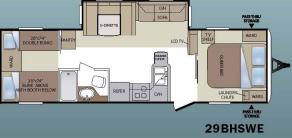

## Cougar 1/2 Ton Floorplans

COUGAR 1/2 Ton Series 6 WWW.KEYSTONE-COUGAR.COM

# THERE IS A 1/2 TON SERIES FLOORPLAN TO FIT EVERY NEED.

278RKSWE

276RLSWE

280BHSWE

| TRAVEL TRAILERS |                                                            |                                                                                           |                                                                                                                            |                                                                                                                                                                |                                                                                                                                                                                                                                              |                                                                                                                                                                                                                                                                                                |                                                                                                                                                                                                                                                                                                                                            |                                                                                                                                                                                                                                                                                                                                                                            | FIFTH WHEELS                                                                                                                                                                                                                                                                                                                                                                                                                                                                                                                                   |                                                                                                                                                                                                                                                                                                                                                                                                                                                                                                                                                 |                                                                                                                                                                                                                                                                                                                                                                                                                                                                                                                                   |                                                                                                                                                                                                                                                                                                                                                                                                                                                                                                                                    |                                                                                                                                                                                                                                                                                                                                                                                                                                                                                                                                                  |
|-----------------|------------------------------------------------------------|-------------------------------------------------------------------------------------------|----------------------------------------------------------------------------------------------------------------------------|----------------------------------------------------------------------------------------------------------------------------------------------------------------|----------------------------------------------------------------------------------------------------------------------------------------------------------------------------------------------------------------------------------------------|------------------------------------------------------------------------------------------------------------------------------------------------------------------------------------------------------------------------------------------------------------------------------------------------|--------------------------------------------------------------------------------------------------------------------------------------------------------------------------------------------------------------------------------------------------------------------------------------------------------------------------------------------|----------------------------------------------------------------------------------------------------------------------------------------------------------------------------------------------------------------------------------------------------------------------------------------------------------------------------------------------------------------------------|------------------------------------------------------------------------------------------------------------------------------------------------------------------------------------------------------------------------------------------------------------------------------------------------------------------------------------------------------------------------------------------------------------------------------------------------------------------------------------------------------------------------------------------------|-------------------------------------------------------------------------------------------------------------------------------------------------------------------------------------------------------------------------------------------------------------------------------------------------------------------------------------------------------------------------------------------------------------------------------------------------------------------------------------------------------------------------------------------------|-----------------------------------------------------------------------------------------------------------------------------------------------------------------------------------------------------------------------------------------------------------------------------------------------------------------------------------------------------------------------------------------------------------------------------------------------------------------------------------------------------------------------------------|------------------------------------------------------------------------------------------------------------------------------------------------------------------------------------------------------------------------------------------------------------------------------------------------------------------------------------------------------------------------------------------------------------------------------------------------------------------------------------------------------------------------------------|--------------------------------------------------------------------------------------------------------------------------------------------------------------------------------------------------------------------------------------------------------------------------------------------------------------------------------------------------------------------------------------------------------------------------------------------------------------------------------------------------------------------------------------------------|
| 24RKSWE         | 25RLSWE                                                    | 26BHSWE                                                                                   | 26BRSWE                                                                                                                    | 27RLSWE                                                                                                                                                        | 29BHSWE                                                                                                                                                                                                                                      | 29FKSWE                                                                                                                                                                                                                                                                                        | <b>30BHSWE</b>                                                                                                                                                                                                                                                                                                                             | <b>30RKSWE</b>                                                                                                                                                                                                                                                                                                                                                             | 31SQBWE                                                                                                                                                                                                                                                                                                                                                                                                                                                                                                                                        | 244 RLSWE                                                                                                                                                                                                                                                                                                                                                                                                                                                                                                                                       | 276RLSWE                                                                                                                                                                                                                                                                                                                                                                                                                                                                                                                          | 278RKSWE                                                                                                                                                                                                                                                                                                                                                                                                                                                                                                                           | 280BHSWI                                                                                                                                                                                                                                                                                                                                                                                                                                                                                                                                         |
| 5563            | 6137                                                       | 6021                                                                                      | 6704                                                                                                                       | 6381                                                                                                                                                           | 6457                                                                                                                                                                                                                                         | 6335                                                                                                                                                                                                                                                                                           | 6795                                                                                                                                                                                                                                                                                                                                       | 6762                                                                                                                                                                                                                                                                                                                                                                       | 6979                                                                                                                                                                                                                                                                                                                                                                                                                                                                                                                                           | 6880                                                                                                                                                                                                                                                                                                                                                                                                                                                                                                                                            | 7240                                                                                                                                                                                                                                                                                                                                                                                                                                                                                                                              | 7250                                                                                                                                                                                                                                                                                                                                                                                                                                                                                                                               | 7850                                                                                                                                                                                                                                                                                                                                                                                                                                                                                                                                             |
| 2237            | 1663                                                       | 1779                                                                                      | 1096                                                                                                                       | 1419                                                                                                                                                           | 1343                                                                                                                                                                                                                                         | 1465                                                                                                                                                                                                                                                                                           | 1405                                                                                                                                                                                                                                                                                                                                       | 1438                                                                                                                                                                                                                                                                                                                                                                       | 2021                                                                                                                                                                                                                                                                                                                                                                                                                                                                                                                                           | 3190                                                                                                                                                                                                                                                                                                                                                                                                                                                                                                                                            | 2940                                                                                                                                                                                                                                                                                                                                                                                                                                                                                                                              | 2810                                                                                                                                                                                                                                                                                                                                                                                                                                                                                                                               | 2360                                                                                                                                                                                                                                                                                                                                                                                                                                                                                                                                             |
| 450             | 480                                                        | 680                                                                                       | 670                                                                                                                        | 610                                                                                                                                                            | 770                                                                                                                                                                                                                                          | 940                                                                                                                                                                                                                                                                                            | 710                                                                                                                                                                                                                                                                                                                                        | 530                                                                                                                                                                                                                                                                                                                                                                        | 885                                                                                                                                                                                                                                                                                                                                                                                                                                                                                                                                            | 1270                                                                                                                                                                                                                                                                                                                                                                                                                                                                                                                                            | 1340                                                                                                                                                                                                                                                                                                                                                                                                                                                                                                                              | 1260                                                                                                                                                                                                                                                                                                                                                                                                                                                                                                                               | 1410                                                                                                                                                                                                                                                                                                                                                                                                                                                                                                                                             |
| 27' 3"          | 29' 6"                                                     | 28' 11"                                                                                   | 31' 2"                                                                                                                     | 30' 6"                                                                                                                                                         | 32' 6"                                                                                                                                                                                                                                       | 32' 6"                                                                                                                                                                                                                                                                                         | 33'                                                                                                                                                                                                                                                                                                                                        | 34' 4"                                                                                                                                                                                                                                                                                                                                                                     | 35' 5"                                                                                                                                                                                                                                                                                                                                                                                                                                                                                                                                         | 26' 9"                                                                                                                                                                                                                                                                                                                                                                                                                                                                                                                                          | 28' 9"                                                                                                                                                                                                                                                                                                                                                                                                                                                                                                                            | 28' 9"                                                                                                                                                                                                                                                                                                                                                                                                                                                                                                                             | 31' 4"                                                                                                                                                                                                                                                                                                                                                                                                                                                                                                                                           |
| 10' 11"         | 10' 11"                                                    | 10' 11"                                                                                   | 10' 11"                                                                                                                    | 10' 11"                                                                                                                                                        | 10' 11"                                                                                                                                                                                                                                      | 10' 11"                                                                                                                                                                                                                                                                                        | 10' 11"                                                                                                                                                                                                                                                                                                                                    | 10' 11"                                                                                                                                                                                                                                                                                                                                                                    | 10' 11"                                                                                                                                                                                                                                                                                                                                                                                                                                                                                                                                        | 11' 8"                                                                                                                                                                                                                                                                                                                                                                                                                                                                                                                                          | 11'8"                                                                                                                                                                                                                                                                                                                                                                                                                                                                                                                             | 11' 8"                                                                                                                                                                                                                                                                                                                                                                                                                                                                                                                             | 11' 10"                                                                                                                                                                                                                                                                                                                                                                                                                                                                                                                                          |
| 60              | 60                                                         | 60                                                                                        | 60                                                                                                                         | 60                                                                                                                                                             | 60                                                                                                                                                                                                                                           | 60                                                                                                                                                                                                                                                                                             | 60                                                                                                                                                                                                                                                                                                                                         | 60                                                                                                                                                                                                                                                                                                                                                                         | 41                                                                                                                                                                                                                                                                                                                                                                                                                                                                                                                                             | 60                                                                                                                                                                                                                                                                                                                                                                                                                                                                                                                                              | 60                                                                                                                                                                                                                                                                                                                                                                                                                                                                                                                                | 60                                                                                                                                                                                                                                                                                                                                                                                                                                                                                                                                 | 60                                                                                                                                                                                                                                                                                                                                                                                                                                                                                                                                               |
| 38              | 38                                                         | 38                                                                                        | 28                                                                                                                         | 38                                                                                                                                                             | 38                                                                                                                                                                                                                                           | 38                                                                                                                                                                                                                                                                                             | 38                                                                                                                                                                                                                                                                                                                                         | 38                                                                                                                                                                                                                                                                                                                                                                         | 28                                                                                                                                                                                                                                                                                                                                                                                                                                                                                                                                             | 38                                                                                                                                                                                                                                                                                                                                                                                                                                                                                                                                              | 38                                                                                                                                                                                                                                                                                                                                                                                                                                                                                                                                | 38                                                                                                                                                                                                                                                                                                                                                                                                                                                                                                                                 | 38                                                                                                                                                                                                                                                                                                                                                                                                                                                                                                                                               |
| 76              | 38                                                         | 76                                                                                        | 56                                                                                                                         | 76                                                                                                                                                             | 38                                                                                                                                                                                                                                           | 76                                                                                                                                                                                                                                                                                             | 76                                                                                                                                                                                                                                                                                                                                         | 76                                                                                                                                                                                                                                                                                                                                                                         | 56                                                                                                                                                                                                                                                                                                                                                                                                                                                                                                                                             | 76                                                                                                                                                                                                                                                                                                                                                                                                                                                                                                                                              | 76                                                                                                                                                                                                                                                                                                                                                                                                                                                                                                                                | 76                                                                                                                                                                                                                                                                                                                                                                                                                                                                                                                                 | 76                                                                                                                                                                                                                                                                                                                                                                                                                                                                                                                                               |
| 15              | 17                                                         | 16                                                                                        | 19                                                                                                                         | 16                                                                                                                                                             | 19                                                                                                                                                                                                                                           | 17                                                                                                                                                                                                                                                                                             | 16                                                                                                                                                                                                                                                                                                                                         | 19                                                                                                                                                                                                                                                                                                                                                                         | 19                                                                                                                                                                                                                                                                                                                                                                                                                                                                                                                                             | 12                                                                                                                                                                                                                                                                                                                                                                                                                                                                                                                                              | 16                                                                                                                                                                                                                                                                                                                                                                                                                                                                                                                                | 17                                                                                                                                                                                                                                                                                                                                                                                                                                                                                                                                 | 16                                                                                                                                                                                                                                                                                                                                                                                                                                                                                                                                               |
|                 | 5563<br>2237<br>450<br>27' 3"<br>10' 11"<br>60<br>38<br>76 | 5563 6137   2237 1663   450 480   27' 3" 29' 6"   10' 11" 10' 11"   60 60   38 38   76 38 | 5563 6137 6021   2237 1663 1779   450 480 680   27'3" 29'6" 28'11"   10'11" 10'11" 10'11"   60 60 60   38 38 38   76 38 76 | 5563 6137 6021 6704   2237 1663 1779 1096   450 480 680 670   27'3" 29'6" 28'11" 31'2"   10'11" 10'11" 10'11" 10'11"   60 60 60 60   38 38 38 28   76 38 76 56 | 24RKSWE 25RLSWE 26BHSWE 26BRSWE 27RLSWE   5563 6137 6021 6704 6381   2237 1663 1779 1096 1419   450 480 680 670 610   27'3" 29'6" 28'11" 31'2" 30'6"   10'11" 10'11" 10'11" 10'11" 10'11"   60 60 60 60 60   38 38 38 28 38   76 38 76 56 76 | 24RKSWE 25RLSWE 26BHSWE 26BRSWE 27RLSWE 29BHSWE   5563 6137 6021 6704 6381 6457   2237 1663 1779 1096 1419 1343   450 480 680 670 610 770   27'3" 29'6" 28'11" 31'2" 30'6" 32'6"   10'11" 10'11" 10'11" 10'11" 10'11" 10'11"   60 60 60 60 60 60 60   38 38 38 28 38 38 38   76 38 76 56 76 38 | 24RKSWE 25RLSWE 26BHSWE 26BRSWE 27RLSWE 29BHSWE 29FKSWE   5563 6137 6021 6704 6381 6457 6335   2237 1663 1779 1096 1419 1343 1465   450 480 680 670 610 770 940   27'3" 29'6" 28'11" 31'2" 30'6" 32'6" 32'6"   10'11" 10'11" 10'11" 10'11" 10'11" 10'11" 10'11"   60 60 60 60 60 60 60 38   38 38 38 28 38 38 38 38   76 38 76 56 76 38 76 | 24RKSWE 25RLSWE 26BHSWE 26BRSWE 27RLSWE 29BHSWE 29FKSWE 30BHSWE   5563 6137 6021 6704 6381 6457 6335 6795   2237 1663 1779 1096 1419 1343 1465 1405   450 480 680 670 610 770 940 710   27'3" 29'6" 28'11" 31'2" 30'6" 32'6" 32'6" 33'   10'11" 10'11" 10'11" 10'11" 10'11" 10'11" 10'11"   60 60 60 60 60 60 60 60   38 38 38 28 38 38 38 38 38   76 38 76 56 76 38 76 76 | 24RKSWE 25RLSWE 26BHSWE 26BRSWE 27RLSWE 29BHSWE 29FKSWE 30BHSWE 30RKSWE   5563 6137 6021 6704 6381 6457 6335 6795 6762   2237 1663 1779 1096 1419 1343 1465 1405 1438   450 480 680 670 610 770 940 710 530   27'3" 29'6" 28'11" 31'2" 30'6" 32'6" 32'6" 33' 34'4"   10'11" 10'11" 10'11" 10'11" 10'11" 10'11" 10'11" 10'11" 10'11" 10'11" 10'11" 10'11" 10'11" 10'11" 10'11" 10'11" 10'11" 10'11" 10'11" 10'11" 10'11" 10'11" 10'11" 10'11" 10'11" 10'11" 10'11" 10'11" 10'11" 10'11" 10'11" 10'11" 10'11" 10'11" 10'11" 10'11" 10'11" 10'11" | 24RKSWE 25RLSWE 26BHSWE 26BRSWE 27RLSWE 29BHSWE 29FKSWE 30BHSWE 30RKSWE 31SQBWE   5563 6137 6021 6704 6381 6457 6335 6795 6762 6979   2237 1663 1779 1096 1419 1343 1465 1405 1438 2021   450 480 680 670 610 770 940 710 530 885   27'3" 29'6" 28'11" 31'2" 30'6" 32'6" 32'6" 33' 34'4" 35'5"   10'11" 10'11" 10'11" 10'11" 10'11" 10'11" 10'11" 10'11" 10'11" 10'11" 10'11" 10'11" 10'11" 10'11" 10'11" 10'11" 10'11" 10'11" 10'11" 10'11" 10'11" 10'11" 10'11" 10'11" 10'11" 10'11" 10'11" 10'11" 10'11" 10'11" 10'11" 10'11" 10'11" 10'11"< | 24RKSWE 25RLSWE 26BRSWE 26BRSWE 27RLSWE 29BHSWE 29FKSWE 30BHSWE 30RKSWE 31SQBWE 244RLSWE   5563 6137 6021 6704 6381 6457 6335 6795 6762 6979 6880   2237 1663 1779 1096 1419 1343 1465 1405 1438 2021 3190   450 480 680 670 610 770 940 710 530 885 1270   27'3" 29'6" 28'11" 31'2" 30'6" 32'6" 32'6" 33' 34'4" 35'5" 26'9"   10'11" 10'11" 10'11" 10'11" 10'11" 10'11" 10'11" 10'11" 10'11" 10'11" 10'11" 10'11" 10'11" 10'11" 10'11" 10'11" 10'11" 10'11" 10'11" 10'11" 10'11" 10'11" 10'11" 10'11" 10'11" 10'11" 10'11" 60 60 | 24RKSWE 25RLSWE 26BRSWE 27RLSWE 29BHSWE 29FKSWE 30BHSWE 30RKSWE 31SQBWE 244RLSWE 27RLSWE   5563 6137 6021 6704 6381 6457 6335 6795 6762 6979 6880 7240   2237 1663 1779 1096 1419 1343 1465 1405 1438 2021 3190 2940   450 480 680 670 610 770 940 710 530 885 1270 1340   27'3" 29'6" 28'11" 31'2" 30'6" 32'6" 32'6" 33' 34'4" 35'5" 26'9" 28'9"   10'11" 10'11" 10'11" 10'11" 10'11" 10'11" 10'11" 10'11" 10'11" 10'11" 10'11" 10'11" 10'11" 10'11" 10'11" 10'11" 10'11" 10'11" 10'11" 10'11" 10'11" 10'11" 10'11" 10'11" 10'11" | 24RKSWE 25RLSWE 26BRSWE 27RLSWE 29BHSWE 29FKSWE 30BHSWE 30RKSWE 31sQBWE 244RLSWE 27GRLSWE 278RKSWE   5563 6137 6021 6704 6381 6457 6335 6795 6762 6979 6880 7240 7250   2237 1663 1779 1096 1419 1343 1465 1405 1438 2021 3190 2940 2810   450 480 680 670 610 770 940 710 530 885 1270 1340 1260   27'3" 29'6" 28'11" 31'2" 30'6" 32'6" 32'6" 33' 34'4" 35'5" 26'9" 28'9" 28'9"   10'11" 10'11" 10'11" 10'11" 10'11" 10'11" 10'11" 10'11" 10'11" 10'11" 10'11" 10'11" 10'11" 10'11" 10'11" 10'11" 10'11" 10'11" 10'11" 10'11" <td< td=""></td<> |