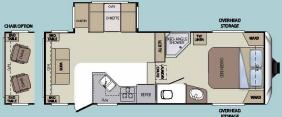

## Cougar 1/2 Ton Floorplans

COUGAR 1/2 Ton Series 6 WWW.KEYSTONE-COUGAR.COM

# THERE IS A 1/2 TON SERIES FLOORPLAN TO FIT EVERY NEED.

278RKSWE

276RLSWE

280BHSWE

| TRAVEL TRAILERS |                                                            |                                                                                           |                                                                                                                            |                                                                                                                                                                |                                                                                                                                                                                                                                              |                                                                                                                                                                                                                                                                                                |                                                                                                                                                                                                                                                                                                                                            |                                                                                                                                                                                                                                                                                                                                                                            | FIFTH WHEELS                                                                                                                                                                                                                                                                                                                                                                                                                                                                                                                                   |                                                                                                                                                                                                                                                                                                                                                                                                                                                                                                                                                 |                                                                                                                                                                                                                                                                                                                                                                                                                                                                                                                                   |                                                                                                                                                                                                                                                                                                                                                                                                                                                                                                                                    |                                                                                                                                                                                                                                                                                                                                                                                                                                                                                                                                                  |
|-----------------|------------------------------------------------------------|-------------------------------------------------------------------------------------------|----------------------------------------------------------------------------------------------------------------------------|----------------------------------------------------------------------------------------------------------------------------------------------------------------|----------------------------------------------------------------------------------------------------------------------------------------------------------------------------------------------------------------------------------------------|------------------------------------------------------------------------------------------------------------------------------------------------------------------------------------------------------------------------------------------------------------------------------------------------|--------------------------------------------------------------------------------------------------------------------------------------------------------------------------------------------------------------------------------------------------------------------------------------------------------------------------------------------|----------------------------------------------------------------------------------------------------------------------------------------------------------------------------------------------------------------------------------------------------------------------------------------------------------------------------------------------------------------------------|------------------------------------------------------------------------------------------------------------------------------------------------------------------------------------------------------------------------------------------------------------------------------------------------------------------------------------------------------------------------------------------------------------------------------------------------------------------------------------------------------------------------------------------------|-------------------------------------------------------------------------------------------------------------------------------------------------------------------------------------------------------------------------------------------------------------------------------------------------------------------------------------------------------------------------------------------------------------------------------------------------------------------------------------------------------------------------------------------------|-----------------------------------------------------------------------------------------------------------------------------------------------------------------------------------------------------------------------------------------------------------------------------------------------------------------------------------------------------------------------------------------------------------------------------------------------------------------------------------------------------------------------------------|------------------------------------------------------------------------------------------------------------------------------------------------------------------------------------------------------------------------------------------------------------------------------------------------------------------------------------------------------------------------------------------------------------------------------------------------------------------------------------------------------------------------------------|--------------------------------------------------------------------------------------------------------------------------------------------------------------------------------------------------------------------------------------------------------------------------------------------------------------------------------------------------------------------------------------------------------------------------------------------------------------------------------------------------------------------------------------------------|
| 24RKSWE         | 25RLSWE                                                    | 26BHSWE                                                                                   | 26BRSWE                                                                                                                    | 27RLSWE                                                                                                                                                        | 29BHSWE                                                                                                                                                                                                                                      | 29FKSWE                                                                                                                                                                                                                                                                                        | <b>30BHSWE</b>                                                                                                                                                                                                                                                                                                                             | <b>30RKSWE</b>                                                                                                                                                                                                                                                                                                                                                             | 31SQBWE                                                                                                                                                                                                                                                                                                                                                                                                                                                                                                                                        | 244 RLSWE                                                                                                                                                                                                                                                                                                                                                                                                                                                                                                                                       | 276RLSWE                                                                                                                                                                                                                                                                                                                                                                                                                                                                                                                          | 278RKSWE                                                                                                                                                                                                                                                                                                                                                                                                                                                                                                                           | 280BHSWI                                                                                                                                                                                                                                                                                                                                                                                                                                                                                                                                         |
| 5563            | 6137                                                       | 6021                                                                                      | 6704                                                                                                                       | 6381                                                                                                                                                           | 6457                                                                                                                                                                                                                                         | 6335                                                                                                                                                                                                                                                                                           | 6795                                                                                                                                                                                                                                                                                                                                       | 6762                                                                                                                                                                                                                                                                                                                                                                       | 6979                                                                                                                                                                                                                                                                                                                                                                                                                                                                                                                                           | 6880                                                                                                                                                                                                                                                                                                                                                                                                                                                                                                                                            | 7240                                                                                                                                                                                                                                                                                                                                                                                                                                                                                                                              | 7250                                                                                                                                                                                                                                                                                                                                                                                                                                                                                                                               | 7850                                                                                                                                                                                                                                                                                                                                                                                                                                                                                                                                             |
| 2237            | 1663                                                       | 1779                                                                                      | 1096                                                                                                                       | 1419                                                                                                                                                           | 1343                                                                                                                                                                                                                                         | 1465                                                                                                                                                                                                                                                                                           | 1405                                                                                                                                                                                                                                                                                                                                       | 1438                                                                                                                                                                                                                                                                                                                                                                       | 2021                                                                                                                                                                                                                                                                                                                                                                                                                                                                                                                                           | 3190                                                                                                                                                                                                                                                                                                                                                                                                                                                                                                                                            | 2940                                                                                                                                                                                                                                                                                                                                                                                                                                                                                                                              | 2810                                                                                                                                                                                                                                                                                                                                                                                                                                                                                                                               | 2360                                                                                                                                                                                                                                                                                                                                                                                                                                                                                                                                             |
| 450             | 480                                                        | 680                                                                                       | 670                                                                                                                        | 610                                                                                                                                                            | 770                                                                                                                                                                                                                                          | 940                                                                                                                                                                                                                                                                                            | 710                                                                                                                                                                                                                                                                                                                                        | 530                                                                                                                                                                                                                                                                                                                                                                        | 885                                                                                                                                                                                                                                                                                                                                                                                                                                                                                                                                            | 1270                                                                                                                                                                                                                                                                                                                                                                                                                                                                                                                                            | 1340                                                                                                                                                                                                                                                                                                                                                                                                                                                                                                                              | 1260                                                                                                                                                                                                                                                                                                                                                                                                                                                                                                                               | 1410                                                                                                                                                                                                                                                                                                                                                                                                                                                                                                                                             |
| 27' 3"          | 29' 6"                                                     | 28' 11"                                                                                   | 31' 2"                                                                                                                     | 30' 6"                                                                                                                                                         | 32' 6"                                                                                                                                                                                                                                       | 32' 6"                                                                                                                                                                                                                                                                                         | 33'                                                                                                                                                                                                                                                                                                                                        | 34' 4"                                                                                                                                                                                                                                                                                                                                                                     | 35' 5"                                                                                                                                                                                                                                                                                                                                                                                                                                                                                                                                         | 26' 9"                                                                                                                                                                                                                                                                                                                                                                                                                                                                                                                                          | 28' 9"                                                                                                                                                                                                                                                                                                                                                                                                                                                                                                                            | 28' 9"                                                                                                                                                                                                                                                                                                                                                                                                                                                                                                                             | 31' 4"                                                                                                                                                                                                                                                                                                                                                                                                                                                                                                                                           |
| 10' 11"         | 10' 11"                                                    | 10' 11"                                                                                   | 10' 11"                                                                                                                    | 10' 11"                                                                                                                                                        | 10' 11"                                                                                                                                                                                                                                      | 10' 11"                                                                                                                                                                                                                                                                                        | 10' 11"                                                                                                                                                                                                                                                                                                                                    | 10' 11"                                                                                                                                                                                                                                                                                                                                                                    | 10' 11"                                                                                                                                                                                                                                                                                                                                                                                                                                                                                                                                        | 11' 8"                                                                                                                                                                                                                                                                                                                                                                                                                                                                                                                                          | 11'8"                                                                                                                                                                                                                                                                                                                                                                                                                                                                                                                             | 11' 8"                                                                                                                                                                                                                                                                                                                                                                                                                                                                                                                             | 11' 10"                                                                                                                                                                                                                                                                                                                                                                                                                                                                                                                                          |
| 60              | 60                                                         | 60                                                                                        | 60                                                                                                                         | 60                                                                                                                                                             | 60                                                                                                                                                                                                                                           | 60                                                                                                                                                                                                                                                                                             | 60                                                                                                                                                                                                                                                                                                                                         | 60                                                                                                                                                                                                                                                                                                                                                                         | 41                                                                                                                                                                                                                                                                                                                                                                                                                                                                                                                                             | 60                                                                                                                                                                                                                                                                                                                                                                                                                                                                                                                                              | 60                                                                                                                                                                                                                                                                                                                                                                                                                                                                                                                                | 60                                                                                                                                                                                                                                                                                                                                                                                                                                                                                                                                 | 60                                                                                                                                                                                                                                                                                                                                                                                                                                                                                                                                               |
| 38              | 38                                                         | 38                                                                                        | 28                                                                                                                         | 38                                                                                                                                                             | 38                                                                                                                                                                                                                                           | 38                                                                                                                                                                                                                                                                                             | 38                                                                                                                                                                                                                                                                                                                                         | 38                                                                                                                                                                                                                                                                                                                                                                         | 28                                                                                                                                                                                                                                                                                                                                                                                                                                                                                                                                             | 38                                                                                                                                                                                                                                                                                                                                                                                                                                                                                                                                              | 38                                                                                                                                                                                                                                                                                                                                                                                                                                                                                                                                | 38                                                                                                                                                                                                                                                                                                                                                                                                                                                                                                                                 | 38                                                                                                                                                                                                                                                                                                                                                                                                                                                                                                                                               |
| 76              | 38                                                         | 76                                                                                        | 56                                                                                                                         | 76                                                                                                                                                             | 38                                                                                                                                                                                                                                           | 76                                                                                                                                                                                                                                                                                             | 76                                                                                                                                                                                                                                                                                                                                         | 76                                                                                                                                                                                                                                                                                                                                                                         | 56                                                                                                                                                                                                                                                                                                                                                                                                                                                                                                                                             | 76                                                                                                                                                                                                                                                                                                                                                                                                                                                                                                                                              | 76                                                                                                                                                                                                                                                                                                                                                                                                                                                                                                                                | 76                                                                                                                                                                                                                                                                                                                                                                                                                                                                                                                                 | 76                                                                                                                                                                                                                                                                                                                                                                                                                                                                                                                                               |
| 15              | 17                                                         | 16                                                                                        | 19                                                                                                                         | 16                                                                                                                                                             | 19                                                                                                                                                                                                                                           | 17                                                                                                                                                                                                                                                                                             | 16                                                                                                                                                                                                                                                                                                                                         | 19                                                                                                                                                                                                                                                                                                                                                                         | 19                                                                                                                                                                                                                                                                                                                                                                                                                                                                                                                                             | 12                                                                                                                                                                                                                                                                                                                                                                                                                                                                                                                                              | 16                                                                                                                                                                                                                                                                                                                                                                                                                                                                                                                                | 17                                                                                                                                                                                                                                                                                                                                                                                                                                                                                                                                 | 16                                                                                                                                                                                                                                                                                                                                                                                                                                                                                                                                               |
|                 | 5563<br>2237<br>450<br>27' 3"<br>10' 11"<br>60<br>38<br>76 | 5563 6137   2237 1663   450 480   27' 3" 29' 6"   10' 11" 10' 11"   60 60   38 38   76 38 | 5563 6137 6021   2237 1663 1779   450 480 680   27'3" 29'6" 28'11"   10'11" 10'11" 10'11"   60 60 60   38 38 38   76 38 76 | 5563 6137 6021 6704   2237 1663 1779 1096   450 480 680 670   27'3" 29'6" 28'11" 31'2"   10'11" 10'11" 10'11" 10'11"   60 60 60 60   38 38 38 28   76 38 76 56 | 24RKSWE 25RLSWE 26BHSWE 26BRSWE 27RLSWE   5563 6137 6021 6704 6381   2237 1663 1779 1096 1419   450 480 680 670 610   27'3" 29'6" 28'11" 31'2" 30'6"   10'11" 10'11" 10'11" 10'11" 10'11"   60 60 60 60 60   38 38 38 28 38   76 38 76 56 76 | 24RKSWE 25RLSWE 26BHSWE 26BRSWE 27RLSWE 29BHSWE   5563 6137 6021 6704 6381 6457   2237 1663 1779 1096 1419 1343   450 480 680 670 610 770   27'3" 29'6" 28'11" 31'2" 30'6" 32'6"   10'11" 10'11" 10'11" 10'11" 10'11" 10'11"   60 60 60 60 60 60 60   38 38 38 28 38 38 38   76 38 76 56 76 38 | 24RKSWE 25RLSWE 26BHSWE 26BRSWE 27RLSWE 29BHSWE 29FKSWE   5563 6137 6021 6704 6381 6457 6335   2237 1663 1779 1096 1419 1343 1465   450 480 680 670 610 770 940   27'3" 29'6" 28'11" 31'2" 30'6" 32'6" 32'6"   10'11" 10'11" 10'11" 10'11" 10'11" 10'11" 10'11"   60 60 60 60 60 60 60 38   38 38 38 28 38 38 38 38   76 38 76 56 76 38 76 | 24RKSWE 25RLSWE 26BHSWE 26BRSWE 27RLSWE 29BHSWE 29FKSWE 30BHSWE   5563 6137 6021 6704 6381 6457 6335 6795   2237 1663 1779 1096 1419 1343 1465 1405   450 480 680 670 610 770 940 710   27'3" 29'6" 28'11" 31'2" 30'6" 32'6" 32'6" 33'   10'11" 10'11" 10'11" 10'11" 10'11" 10'11" 10'11"   60 60 60 60 60 60 60 60   38 38 38 28 38 38 38 38 38   76 38 76 56 76 38 76 76 | 24RKSWE 25RLSWE 26BHSWE 26BRSWE 27RLSWE 29BHSWE 29FKSWE 30BHSWE 30RKSWE   5563 6137 6021 6704 6381 6457 6335 6795 6762   2237 1663 1779 1096 1419 1343 1465 1405 1438   450 480 680 670 610 770 940 710 530   27'3" 29'6" 28'11" 31'2" 30'6" 32'6" 32'6" 33' 34'4"   10'11" 10'11" 10'11" 10'11" 10'11" 10'11" 10'11" 10'11" 10'11" 10'11" 10'11" 10'11" 10'11" 10'11" 10'11" 10'11" 10'11" 10'11" 10'11" 10'11" 10'11" 10'11" 10'11" 10'11" 10'11" 10'11" 10'11" 10'11" 10'11" 10'11" 10'11" 10'11" 10'11" 10'11" 10'11" 10'11" 10'11" 10'11" | 24RKSWE 25RLSWE 26BHSWE 26BRSWE 27RLSWE 29BHSWE 29FKSWE 30BHSWE 30RKSWE 31SQBWE   5563 6137 6021 6704 6381 6457 6335 6795 6762 6979   2237 1663 1779 1096 1419 1343 1465 1405 1438 2021   450 480 680 670 610 770 940 710 530 885   27'3" 29'6" 28'11" 31'2" 30'6" 32'6" 32'6" 33' 34'4" 35'5"   10'11" 10'11" 10'11" 10'11" 10'11" 10'11" 10'11" 10'11" 10'11" 10'11" 10'11" 10'11" 10'11" 10'11" 10'11" 10'11" 10'11" 10'11" 10'11" 10'11" 10'11" 10'11" 10'11" 10'11" 10'11" 10'11" 10'11" 10'11" 10'11" 10'11" 10'11" 10'11" 10'11" 10'11"< | 24RKSWE 25RLSWE 26BRSWE 26BRSWE 27RLSWE 29BHSWE 29FKSWE 30BHSWE 30RKSWE 31SQBWE 244RLSWE   5563 6137 6021 6704 6381 6457 6335 6795 6762 6979 6880   2237 1663 1779 1096 1419 1343 1465 1405 1438 2021 3190   450 480 680 670 610 770 940 710 530 885 1270   27'3" 29'6" 28'11" 31'2" 30'6" 32'6" 32'6" 33' 34'4" 35'5" 26'9"   10'11" 10'11" 10'11" 10'11" 10'11" 10'11" 10'11" 10'11" 10'11" 10'11" 10'11" 10'11" 10'11" 10'11" 10'11" 10'11" 10'11" 10'11" 10'11" 10'11" 10'11" 10'11" 10'11" 10'11" 10'11" 10'11" 10'11" 60 60 | 24RKSWE 25RLSWE 26BRSWE 27RLSWE 29BHSWE 29FKSWE 30BHSWE 30RKSWE 31SQBWE 244RLSWE 27RLSWE   5563 6137 6021 6704 6381 6457 6335 6795 6762 6979 6880 7240   2237 1663 1779 1096 1419 1343 1465 1405 1438 2021 3190 2940   450 480 680 670 610 770 940 710 530 885 1270 1340   27'3" 29'6" 28'11" 31'2" 30'6" 32'6" 32'6" 33' 34'4" 35'5" 26'9" 28'9"   10'11" 10'11" 10'11" 10'11" 10'11" 10'11" 10'11" 10'11" 10'11" 10'11" 10'11" 10'11" 10'11" 10'11" 10'11" 10'11" 10'11" 10'11" 10'11" 10'11" 10'11" 10'11" 10'11" 10'11" 10'11" | 24RKSWE 25RLSWE 26BRSWE 27RLSWE 29BHSWE 29FKSWE 30BHSWE 30RKSWE 31sQBWE 244RLSWE 27GRLSWE 278RKSWE   5563 6137 6021 6704 6381 6457 6335 6795 6762 6979 6880 7240 7250   2237 1663 1779 1096 1419 1343 1465 1405 1438 2021 3190 2940 2810   450 480 680 670 610 770 940 710 530 885 1270 1340 1260   27'3" 29'6" 28'11" 31'2" 30'6" 32'6" 32'6" 33' 34'4" 35'5" 26'9" 28'9" 28'9"   10'11" 10'11" 10'11" 10'11" 10'11" 10'11" 10'11" 10'11" 10'11" 10'11" 10'11" 10'11" 10'11" 10'11" 10'11" 10'11" 10'11" 10'11" 10'11" 10'11" <td< td=""></td<> |