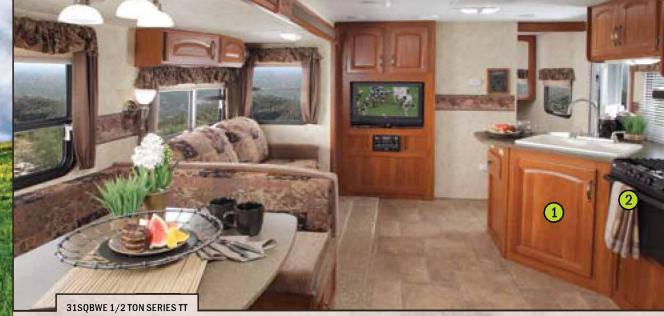

#### COUGAR 1/2 TON SERIES TRAVEL TRAILERS HAVE SET A NEW STANDARD FOR LIGHTWEIGHT.

Our goal was to make the unit lighter weight without sacrificing valuable storage space or high-end features.

**PICTURED RIGHT:** The Cougar 1/2 Ton Series 31SQBWE Travel Trailer in Autumn Night Decor features a spacious rear bunk area for the kids as well as a large main living area showcasing a swivel LCD TV, extra large windows, u-shaped dinette and true cherry wood cabinet doors and drawers.

Exclusive to Cougar 1/2 Ton Series, the pillow top mattress is built with a residential look and feel, is double quilted and has double the support of the industry standard mattresses.

U-Shaped dinettes are standard in most Cougar 1/2 Ton Series travel trailers.