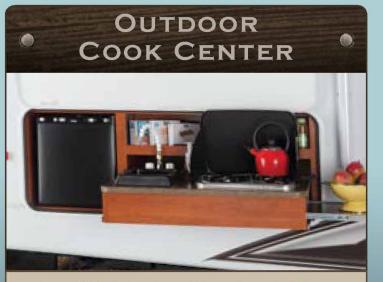

#### **EXPECT MORE** AND SACRIFICE NOTHING:

Every 1/2 Ton Series is standard with features that are usually reserved for units costing thousands more.

- **Quick Recovery Water Heaters** •
- **Porcelain Foot Flush Toilet** .
- **Enclosed and Heated Underbelly**
- **Air Mattress Sofa**
- **Outside Cook Center** . (most models)

Cougar 1/2 Ton Series takes good ideas to the next level. The Cougar 31SQBWE and 280BHSWE features a full service outside kitchen which includes a refrigerator, stove top, sink and extendable countertops all without sacrificing valuable sleep space.

Cougar 1/2 Ton Series provides a convenient cook center with outside LP gas hook-up on most models.

Cougar 1/2 Ton Series comes outfitted with a black tank flush hook-up. This feature keeps the black tank clean and trouble free.