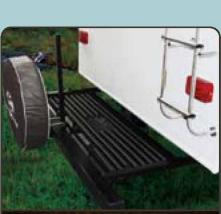

BIKE/STORAGE RACK & HARDWOOD CHERRY CABINET DOORS

Another Cougar first: The rear storage rack provides a quick slide-away storage alternative. (N/A on certain floorplans)

With the new "Cougar Cherry" cabinet doors we were the first in our class to use true select grade cherry wood on all our doors and drawers.