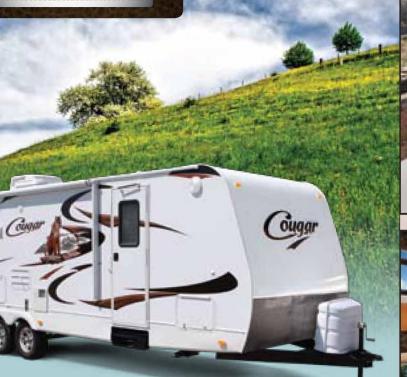

#### COUGAR 1/2 TON SERIES TRAVEL TRAILERS HAVE SET A NEW STANDARD FOR LIGHTWEIGHT.

Our goal was to make the unit lighter weight without sacrificing valuable storage space or high-end features.

**PICTURED RIGHT:** The Cougar 1/2 Ton Series 31SQBWE Travel Trailer in Autumn Night Decor features a spacious rear bunk area for the kids as well as a large main living area showcasing a swivel LCD TV, extra large windows, u-shaped dinette and true cherry wood cabinet doors and drawers.