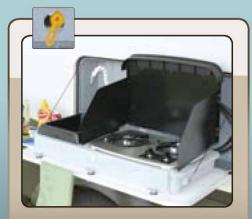

Cougar 1/2 Ton Series provides a convenient cook center with outside LP gas hook-up on most models.

Cougar 1/2 Ton Series comes outfitted with a black tank flush hook-up. This feature keeps the black tank clean and trouble free.