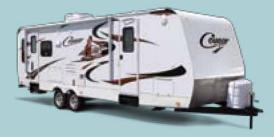

#### COUGAR 1/2 TON SERIES TRAVEL TRAILERS HAVE SET A NEW STANDARD FOR LIGHTWEIGHT.

Our goal was to make the unit lighter weight without sacrificing valuable storage space or high-end features.

**PICTURED RIGHT:** The Cougar 1/2 Ton Series 31SQBWE Travel Trailer in Autumn Night Decor features a spacious rear bunk area for the kids as well as a large main living area showcasing a swivel LCD TV, extra large windows, u-shaped dinette and true cherry wood cabinet doors and drawers.