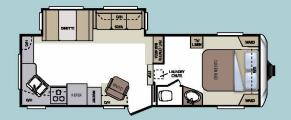

#### COUGAR 1/2 TON SERIES TRAVEL TRAILERS HAVE SET A NEW STANDARD FOR LIGHTWEIGHT.

Our goal was to make the unit lighter weight without sacrificing valuable storage space or high-end features.

**PICTURED RIGHT:** The Cougar 1/2 Ton Series 31SQBWE Travel Trailer in Autumn Night Decor features a spacious rear bunk area for the kids as well as a large main living area showcasing a swivel LCD TV, extra large windows, u-shaped dinette and true cherry wood cabinet doors and drawers.