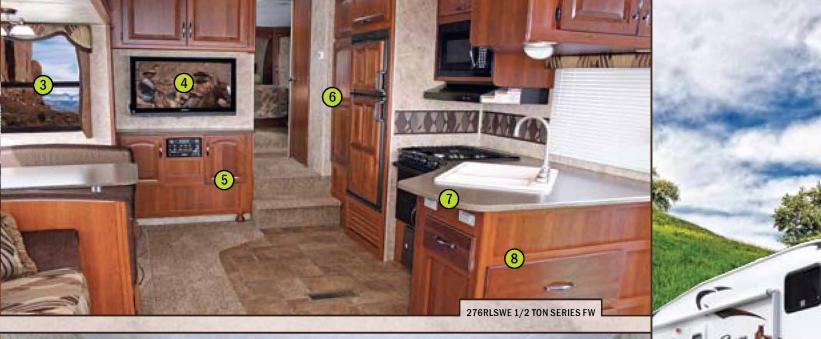

#### WHEN WE SAY YOU WON'T HAVE TO SACRIFICE ANYTHING, WE MEAN IT.

(11)

- 1 Dedicated trash can storage
- 2 22" Oven
- 3 Large windows
- 4 32" LCD TV's (FW only) 26" LCD TV's (TT only)
- 5 Raised panel true cherry cabinet
- 6 Full-sized pantry doors and drawers

- 7 Countertop extension
- 8 Oversized pots
- and pans drawers 9 Outside security light
- 10 Hitch Vision (FW only)
- 11 Snap jacks (FW only)

## **Maximum Storage Capacity**

276RLSWE 1/2 TON SERIES FW

COUGAR 1/2 TON SERIES (3) WWW.KEYSTONE-COUGAR.COM