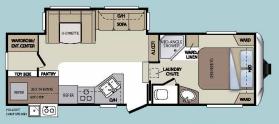

#### **FIFTH WHEELS**

# THERE IS A 1/2 TON SERIES FLOORPLAN TO FIT EVERY NEED.

278RKSWE

276RLSWE

280BHSWE

| TRAVEL TRAILERS |                                                            |                                                                                           |                                                                                                                            |                                                                                                                                                                |                                                                                                                                                                                                                                              |                                                                                                                                                                                                                                                                                                |                                                                                                                                                                                                                                                                                                                                            |                                                                                                                                                                                                                                                                                                                                                                            | FIFTH WHEELS                                                                                                                                                                                                                                                                                                                                                                                                                                                                                                                                   |                                                                                                                                                                                                                                                                                                                                                                                                                                                                                                                                                 |                                                                                                                                                                                                                                                                                                                                                                                                                                                                                                                                   |                                                                                                                                                                                                                                                                                                                                                                                                                                                                                                                                    |                                                                                                                                                                                                                                                                                                                                                                                                                                                                                                                                                  |
|-----------------|------------------------------------------------------------|-------------------------------------------------------------------------------------------|----------------------------------------------------------------------------------------------------------------------------|----------------------------------------------------------------------------------------------------------------------------------------------------------------|----------------------------------------------------------------------------------------------------------------------------------------------------------------------------------------------------------------------------------------------|------------------------------------------------------------------------------------------------------------------------------------------------------------------------------------------------------------------------------------------------------------------------------------------------|--------------------------------------------------------------------------------------------------------------------------------------------------------------------------------------------------------------------------------------------------------------------------------------------------------------------------------------------|----------------------------------------------------------------------------------------------------------------------------------------------------------------------------------------------------------------------------------------------------------------------------------------------------------------------------------------------------------------------------|------------------------------------------------------------------------------------------------------------------------------------------------------------------------------------------------------------------------------------------------------------------------------------------------------------------------------------------------------------------------------------------------------------------------------------------------------------------------------------------------------------------------------------------------|-------------------------------------------------------------------------------------------------------------------------------------------------------------------------------------------------------------------------------------------------------------------------------------------------------------------------------------------------------------------------------------------------------------------------------------------------------------------------------------------------------------------------------------------------|-----------------------------------------------------------------------------------------------------------------------------------------------------------------------------------------------------------------------------------------------------------------------------------------------------------------------------------------------------------------------------------------------------------------------------------------------------------------------------------------------------------------------------------|------------------------------------------------------------------------------------------------------------------------------------------------------------------------------------------------------------------------------------------------------------------------------------------------------------------------------------------------------------------------------------------------------------------------------------------------------------------------------------------------------------------------------------|--------------------------------------------------------------------------------------------------------------------------------------------------------------------------------------------------------------------------------------------------------------------------------------------------------------------------------------------------------------------------------------------------------------------------------------------------------------------------------------------------------------------------------------------------|
| 24RKSWE         | 25RLSWE                                                    | 26BHSWE                                                                                   | 26BRSWE                                                                                                                    | 27RLSWE                                                                                                                                                        | 29BHSWE                                                                                                                                                                                                                                      | 29FKSWE                                                                                                                                                                                                                                                                                        | <b>30BHSWE</b>                                                                                                                                                                                                                                                                                                                             | <b>30RKSWE</b>                                                                                                                                                                                                                                                                                                                                                             | 31SQBWE                                                                                                                                                                                                                                                                                                                                                                                                                                                                                                                                        | 244 RLSWE                                                                                                                                                                                                                                                                                                                                                                                                                                                                                                                                       | 276RLSWE                                                                                                                                                                                                                                                                                                                                                                                                                                                                                                                          | 278RKSWE                                                                                                                                                                                                                                                                                                                                                                                                                                                                                                                           | 280BHSWI                                                                                                                                                                                                                                                                                                                                                                                                                                                                                                                                         |
| 5563            | 6137                                                       | 6021                                                                                      | 6704                                                                                                                       | 6381                                                                                                                                                           | 6457                                                                                                                                                                                                                                         | 6335                                                                                                                                                                                                                                                                                           | 6795                                                                                                                                                                                                                                                                                                                                       | 6762                                                                                                                                                                                                                                                                                                                                                                       | 6979                                                                                                                                                                                                                                                                                                                                                                                                                                                                                                                                           | 6880                                                                                                                                                                                                                                                                                                                                                                                                                                                                                                                                            | 7240                                                                                                                                                                                                                                                                                                                                                                                                                                                                                                                              | 7250                                                                                                                                                                                                                                                                                                                                                                                                                                                                                                                               | 7850                                                                                                                                                                                                                                                                                                                                                                                                                                                                                                                                             |
| 2237            | 1663                                                       | 1779                                                                                      | 1096                                                                                                                       | 1419                                                                                                                                                           | 1343                                                                                                                                                                                                                                         | 1465                                                                                                                                                                                                                                                                                           | 1405                                                                                                                                                                                                                                                                                                                                       | 1438                                                                                                                                                                                                                                                                                                                                                                       | 2021                                                                                                                                                                                                                                                                                                                                                                                                                                                                                                                                           | 3190                                                                                                                                                                                                                                                                                                                                                                                                                                                                                                                                            | 2940                                                                                                                                                                                                                                                                                                                                                                                                                                                                                                                              | 2810                                                                                                                                                                                                                                                                                                                                                                                                                                                                                                                               | 2360                                                                                                                                                                                                                                                                                                                                                                                                                                                                                                                                             |
| 450             | 480                                                        | 680                                                                                       | 670                                                                                                                        | 610                                                                                                                                                            | 770                                                                                                                                                                                                                                          | 940                                                                                                                                                                                                                                                                                            | 710                                                                                                                                                                                                                                                                                                                                        | 530                                                                                                                                                                                                                                                                                                                                                                        | 885                                                                                                                                                                                                                                                                                                                                                                                                                                                                                                                                            | 1270                                                                                                                                                                                                                                                                                                                                                                                                                                                                                                                                            | 1340                                                                                                                                                                                                                                                                                                                                                                                                                                                                                                                              | 1260                                                                                                                                                                                                                                                                                                                                                                                                                                                                                                                               | 1410                                                                                                                                                                                                                                                                                                                                                                                                                                                                                                                                             |
| 27' 3"          | 29' 6"                                                     | 28' 11"                                                                                   | 31' 2"                                                                                                                     | 30' 6"                                                                                                                                                         | 32' 6"                                                                                                                                                                                                                                       | 32' 6"                                                                                                                                                                                                                                                                                         | 33'                                                                                                                                                                                                                                                                                                                                        | 34' 4"                                                                                                                                                                                                                                                                                                                                                                     | 35' 5"                                                                                                                                                                                                                                                                                                                                                                                                                                                                                                                                         | 26' 9"                                                                                                                                                                                                                                                                                                                                                                                                                                                                                                                                          | 28' 9"                                                                                                                                                                                                                                                                                                                                                                                                                                                                                                                            | 28' 9"                                                                                                                                                                                                                                                                                                                                                                                                                                                                                                                             | 31' 4"                                                                                                                                                                                                                                                                                                                                                                                                                                                                                                                                           |
| 10' 11"         | 10' 11"                                                    | 10' 11"                                                                                   | 10' 11"                                                                                                                    | 10' 11"                                                                                                                                                        | 10' 11"                                                                                                                                                                                                                                      | 10' 11"                                                                                                                                                                                                                                                                                        | 10' 11"                                                                                                                                                                                                                                                                                                                                    | 10' 11"                                                                                                                                                                                                                                                                                                                                                                    | 10' 11"                                                                                                                                                                                                                                                                                                                                                                                                                                                                                                                                        | 11' 8"                                                                                                                                                                                                                                                                                                                                                                                                                                                                                                                                          | 11'8"                                                                                                                                                                                                                                                                                                                                                                                                                                                                                                                             | 11' 8"                                                                                                                                                                                                                                                                                                                                                                                                                                                                                                                             | 11' 10"                                                                                                                                                                                                                                                                                                                                                                                                                                                                                                                                          |
| 60              | 60                                                         | 60                                                                                        | 60                                                                                                                         | 60                                                                                                                                                             | 60                                                                                                                                                                                                                                           | 60                                                                                                                                                                                                                                                                                             | 60                                                                                                                                                                                                                                                                                                                                         | 60                                                                                                                                                                                                                                                                                                                                                                         | 41                                                                                                                                                                                                                                                                                                                                                                                                                                                                                                                                             | 60                                                                                                                                                                                                                                                                                                                                                                                                                                                                                                                                              | 60                                                                                                                                                                                                                                                                                                                                                                                                                                                                                                                                | 60                                                                                                                                                                                                                                                                                                                                                                                                                                                                                                                                 | 60                                                                                                                                                                                                                                                                                                                                                                                                                                                                                                                                               |
| 38              | 38                                                         | 38                                                                                        | 28                                                                                                                         | 38                                                                                                                                                             | 38                                                                                                                                                                                                                                           | 38                                                                                                                                                                                                                                                                                             | 38                                                                                                                                                                                                                                                                                                                                         | 38                                                                                                                                                                                                                                                                                                                                                                         | 28                                                                                                                                                                                                                                                                                                                                                                                                                                                                                                                                             | 38                                                                                                                                                                                                                                                                                                                                                                                                                                                                                                                                              | 38                                                                                                                                                                                                                                                                                                                                                                                                                                                                                                                                | 38                                                                                                                                                                                                                                                                                                                                                                                                                                                                                                                                 | 38                                                                                                                                                                                                                                                                                                                                                                                                                                                                                                                                               |
| 76              | 38                                                         | 76                                                                                        | 56                                                                                                                         | 76                                                                                                                                                             | 38                                                                                                                                                                                                                                           | 76                                                                                                                                                                                                                                                                                             | 76                                                                                                                                                                                                                                                                                                                                         | 76                                                                                                                                                                                                                                                                                                                                                                         | 56                                                                                                                                                                                                                                                                                                                                                                                                                                                                                                                                             | 76                                                                                                                                                                                                                                                                                                                                                                                                                                                                                                                                              | 76                                                                                                                                                                                                                                                                                                                                                                                                                                                                                                                                | 76                                                                                                                                                                                                                                                                                                                                                                                                                                                                                                                                 | 76                                                                                                                                                                                                                                                                                                                                                                                                                                                                                                                                               |
| 15              | 17                                                         | 16                                                                                        | 19                                                                                                                         | 16                                                                                                                                                             | 19                                                                                                                                                                                                                                           | 17                                                                                                                                                                                                                                                                                             | 16                                                                                                                                                                                                                                                                                                                                         | 19                                                                                                                                                                                                                                                                                                                                                                         | 19                                                                                                                                                                                                                                                                                                                                                                                                                                                                                                                                             | 12                                                                                                                                                                                                                                                                                                                                                                                                                                                                                                                                              | 16                                                                                                                                                                                                                                                                                                                                                                                                                                                                                                                                | 17                                                                                                                                                                                                                                                                                                                                                                                                                                                                                                                                 | 16                                                                                                                                                                                                                                                                                                                                                                                                                                                                                                                                               |
|                 | 5563<br>2237<br>450<br>27' 3"<br>10' 11"<br>60<br>38<br>76 | 5563 6137   2237 1663   450 480   27' 3" 29' 6"   10' 11" 10' 11"   60 60   38 38   76 38 | 5563 6137 6021   2237 1663 1779   450 480 680   27'3" 29'6" 28'11"   10'11" 10'11" 10'11"   60 60 60   38 38 38   76 38 76 | 5563 6137 6021 6704   2237 1663 1779 1096   450 480 680 670   27'3" 29'6" 28'11" 31'2"   10'11" 10'11" 10'11" 10'11"   60 60 60 60   38 38 38 28   76 38 76 56 | 24RKSWE 25RLSWE 26BHSWE 26BRSWE 27RLSWE   5563 6137 6021 6704 6381   2237 1663 1779 1096 1419   450 480 680 670 610   27'3" 29'6" 28'11" 31'2" 30'6"   10'11" 10'11" 10'11" 10'11" 10'11"   60 60 60 60 60   38 38 38 28 38   76 38 76 56 76 | 24RKSWE 25RLSWE 26BHSWE 26BRSWE 27RLSWE 29BHSWE   5563 6137 6021 6704 6381 6457   2237 1663 1779 1096 1419 1343   450 480 680 670 610 770   27'3" 29'6" 28'11" 31'2" 30'6" 32'6"   10'11" 10'11" 10'11" 10'11" 10'11" 10'11"   60 60 60 60 60 60 60   38 38 38 28 38 38 38   76 38 76 56 76 38 | 24RKSWE 25RLSWE 26BHSWE 26BRSWE 27RLSWE 29BHSWE 29FKSWE   5563 6137 6021 6704 6381 6457 6335   2237 1663 1779 1096 1419 1343 1465   450 480 680 670 610 770 940   27'3" 29'6" 28'11" 31'2" 30'6" 32'6" 32'6"   10'11" 10'11" 10'11" 10'11" 10'11" 10'11" 10'11"   60 60 60 60 60 60 60 38   38 38 38 28 38 38 38 38   76 38 76 56 76 38 76 | 24RKSWE 25RLSWE 26BHSWE 26BRSWE 27RLSWE 29BHSWE 29FKSWE 30BHSWE   5563 6137 6021 6704 6381 6457 6335 6795   2237 1663 1779 1096 1419 1343 1465 1405   450 480 680 670 610 770 940 710   27'3" 29'6" 28'11" 31'2" 30'6" 32'6" 32'6" 33'   10'11" 10'11" 10'11" 10'11" 10'11" 10'11" 10'11"   60 60 60 60 60 60 60 60   38 38 38 28 38 38 38 38 38   76 38 76 56 76 38 76 76 | 24RKSWE 25RLSWE 26BHSWE 26BRSWE 27RLSWE 29BHSWE 29FKSWE 30BHSWE 30RKSWE   5563 6137 6021 6704 6381 6457 6335 6795 6762   2237 1663 1779 1096 1419 1343 1465 1405 1438   450 480 680 670 610 770 940 710 530   27'3" 29'6" 28'11" 31'2" 30'6" 32'6" 32'6" 33' 34'4"   10'11" 10'11" 10'11" 10'11" 10'11" 10'11" 10'11" 10'11" 10'11" 10'11" 10'11" 10'11" 10'11" 10'11" 10'11" 10'11" 10'11" 10'11" 10'11" 10'11" 10'11" 10'11" 10'11" 10'11" 10'11" 10'11" 10'11" 10'11" 10'11" 10'11" 10'11" 10'11" 10'11" 10'11" 10'11" 10'11" 10'11" 10'11" | 24RKSWE 25RLSWE 26BHSWE 26BRSWE 27RLSWE 29BHSWE 29FKSWE 30BHSWE 30RKSWE 31SQBWE   5563 6137 6021 6704 6381 6457 6335 6795 6762 6979   2237 1663 1779 1096 1419 1343 1465 1405 1438 2021   450 480 680 670 610 770 940 710 530 885   27'3" 29'6" 28'11" 31'2" 30'6" 32'6" 32'6" 33' 34'4" 35'5"   10'11" 10'11" 10'11" 10'11" 10'11" 10'11" 10'11" 10'11" 10'11" 10'11" 10'11" 10'11" 10'11" 10'11" 10'11" 10'11" 10'11" 10'11" 10'11" 10'11" 10'11" 10'11" 10'11" 10'11" 10'11" 10'11" 10'11" 10'11" 10'11" 10'11" 10'11" 10'11" 10'11" 10'11"< | 24RKSWE 25RLSWE 26BRSWE 26BRSWE 27RLSWE 29BHSWE 29FKSWE 30BHSWE 30RKSWE 31SQBWE 244RLSWE   5563 6137 6021 6704 6381 6457 6335 6795 6762 6979 6880   2237 1663 1779 1096 1419 1343 1465 1405 1438 2021 3190   450 480 680 670 610 770 940 710 530 885 1270   27'3" 29'6" 28'11" 31'2" 30'6" 32'6" 32'6" 33' 34'4" 35'5" 26'9"   10'11" 10'11" 10'11" 10'11" 10'11" 10'11" 10'11" 10'11" 10'11" 10'11" 10'11" 10'11" 10'11" 10'11" 10'11" 10'11" 10'11" 10'11" 10'11" 10'11" 10'11" 10'11" 10'11" 10'11" 10'11" 10'11" 10'11" 60 60 | 24RKSWE 25RLSWE 26BRSWE 27RLSWE 29BHSWE 29FKSWE 30BHSWE 30RKSWE 31SQBWE 244RLSWE 27RLSWE   5563 6137 6021 6704 6381 6457 6335 6795 6762 6979 6880 7240   2237 1663 1779 1096 1419 1343 1465 1405 1438 2021 3190 2940   450 480 680 670 610 770 940 710 530 885 1270 1340   27'3" 29'6" 28'11" 31'2" 30'6" 32'6" 32'6" 33' 34'4" 35'5" 26'9" 28'9"   10'11" 10'11" 10'11" 10'11" 10'11" 10'11" 10'11" 10'11" 10'11" 10'11" 10'11" 10'11" 10'11" 10'11" 10'11" 10'11" 10'11" 10'11" 10'11" 10'11" 10'11" 10'11" 10'11" 10'11" 10'11" | 24RKSWE 25RLSWE 26BRSWE 27RLSWE 29BHSWE 29FKSWE 30BHSWE 30RKSWE 31sQBWE 244RLSWE 27GRLSWE 278RKSWE   5563 6137 6021 6704 6381 6457 6335 6795 6762 6979 6880 7240 7250   2237 1663 1779 1096 1419 1343 1465 1405 1438 2021 3190 2940 2810   450 480 680 670 610 770 940 710 530 885 1270 1340 1260   27'3" 29'6" 28'11" 31'2" 30'6" 32'6" 32'6" 33' 34'4" 35'5" 26'9" 28'9" 28'9"   10'11" 10'11" 10'11" 10'11" 10'11" 10'11" 10'11" 10'11" 10'11" 10'11" 10'11" 10'11" 10'11" 10'11" 10'11" 10'11" 10'11" 10'11" 10'11" 10'11" <td< td=""></td<> |