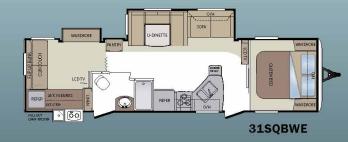

#### COUGAR 1/2 TON SERIES TRAVEL TRAILERS HAVE SET A NEW STANDARD FOR LIGHTWEIGHT.

Our goal was to make the unit lighter weight without sacrificing valuable storage space or high-end features.

**PICTURED RIGHT:** The Cougar 1/2 Ton Series 31SQBWE Travel Trailer in Autumn Night Decor features a spacious rear bunk area for the kids as well as a large main living area showcasing a swivel LCD TV, extra large windows, u-shaped dinette and true cherry wood cabinet doors and drawers.

Cougar 1/2 Ton Series takes good ideas to the next level. The Cougar 31SQBWE and 280BHSWE features a full service outside kitchen which includes a refrigerator, stove top, sink and extendable countertops all without sacrificing valuable sleep space.